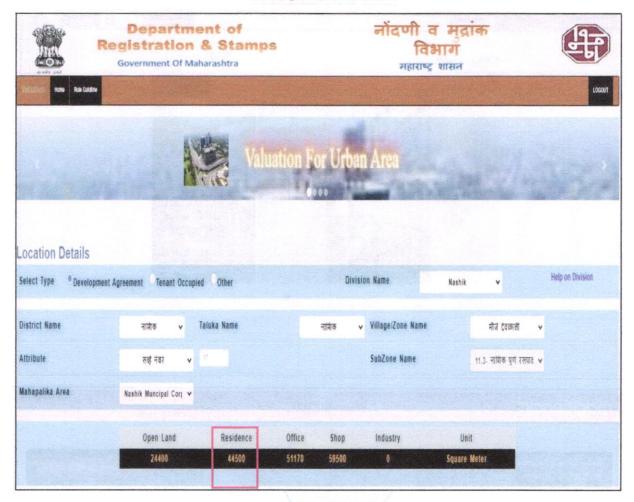

Considering various parameters recorded, existing economic scenario, and the information that is available with reference to the development of neighborhood and method selected for valuation, we are of the opinion that, the property premises can be assessed for this particular purpose at specifications ₹ 65,85,600.00 (Rupees Sixty Five Lakh Eighty Five Thousand Six Hundred Only)