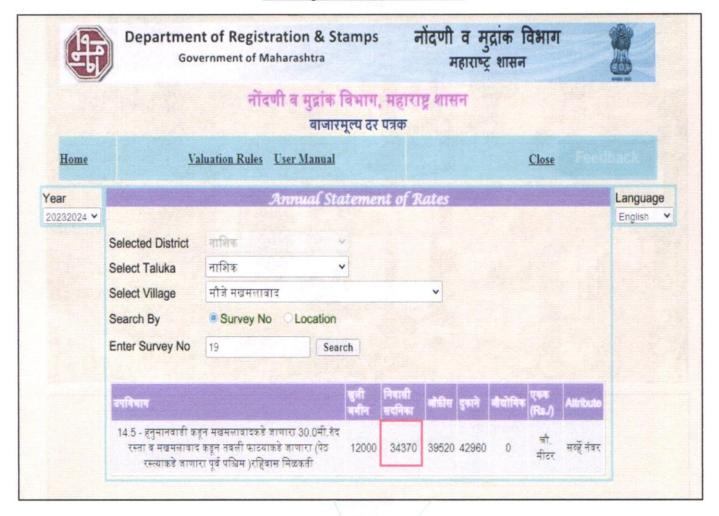

Considering various parameters recorded, existing economic scenario, and the information that is available with reference to the development of neighborhood and method selected for valuation, we are of the opinion that, the property premises can be assessed and valued for this particular purpose at ₹ 36,62,400,00 (Rupees Thirty Six Lakh Sixty Two Thousand Four Hundred Only).