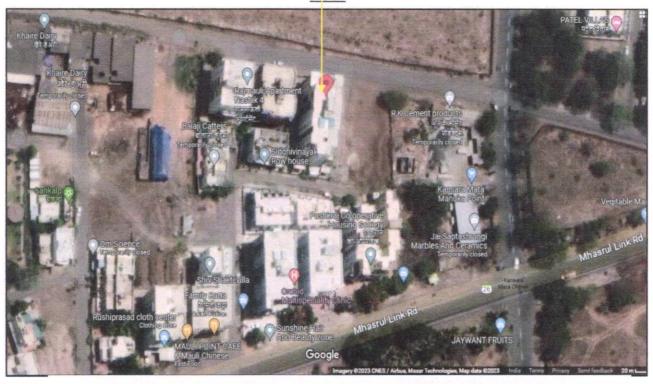

#### Details of the property under consideration:

Name of Owner: Shri. Raosaheb Rangnath Ghuge

Residential Flat No. 15, 3rd Floor, "Shree Pushkraj Co-Op Hsg. Soc. Ltd", Survey No. 19 / 2B / 1, Plot No. 3, 23 & 24, Near Khaire Dairy, Somnath Shinde Nagar, Shirish Society, Kansara Mata Chowk, Village - Makhmalabad, Taluka - Nashik, District - Nashik, PIN Code - 422 222, State - Maharashtra, Country - India.

|       | -                                         |                                                                            |   | Internal Changes Done On                                                        |                                                                                                                                                          |
|-------|-------------------------------------------|----------------------------------------------------------------------------|---|---------------------------------------------------------------------------------|----------------------------------------------------------------------------------------------------------------------------------------------------------|
|       |                                           |                                                                            |   | Dining into Converted into t                                                    | pedroom That is 2BHK                                                                                                                                     |
|       | 10 mars 100 mg 24                         |                                                                            |   | The property is at 15.1                                                         | KM. distance from nearest                                                                                                                                |
|       | 100                                       |                                                                            |   | Railway Station Nashik.                                                         |                                                                                                                                                          |
|       | The sufficed sampling at the              |                                                                            |   | Landmark: Near Khaire Da                                                        | airy.                                                                                                                                                    |
| 6.    | Loca                                      | ation of property                                                          | : |                                                                                 | The last                                                                                                                                                 |
|       | a)                                        | Plot No. / Survey No.                                                      | : | Survey No. 19 / 2B / 1, Plot                                                    | No. 3, 23 & 24                                                                                                                                           |
|       | b)                                        | Door No.                                                                   | : | Residential Flat No.15                                                          |                                                                                                                                                          |
|       | c)                                        | C.T.S. No. / Village                                                       | : | Village- Makhmalabad                                                            |                                                                                                                                                          |
|       | d)                                        | Ward / Taluka                                                              | : | Taluka- Nashik                                                                  |                                                                                                                                                          |
|       | e)                                        | Mandal / District                                                          | : | District –Nashik                                                                |                                                                                                                                                          |
|       | f)                                        | Date of issue and validity of layout of approved map / plan                | 1 |                                                                                 | Iding Plan Accompanying<br>No. C2 / 1145 / 6331 dated                                                                                                    |
|       | g)                                        | Approved map / plan issuing authority                                      | : | 01.03.2013 issued by<br>Planning Nashik Municipal                               | Executive Engineer Town Corporation.                                                                                                                     |
|       | h)                                        | Whether genuineness or authenticity of approved map/ plan is verified      | : | : Yes                                                                           |                                                                                                                                                          |
|       | i)                                        | Any other comments by our empanelled valuers on authentic of approved plan |   | No                                                                              | ,                                                                                                                                                        |
| 7.    | Postal address of the property            |                                                                            | : | Residential Flat No. 15, 3rd                                                    | Floor, "Shree Pushkraj Co-                                                                                                                               |
|       |                                           |                                                                            |   | 23 & 24, Near Khaire Dai<br>Shirish Society, Kansara<br>Makhmalabad, Taluka – N | y No. 19 / 2B / 1, Plot No. 3,<br>iry, Somnath Shinde Nagar,<br>a Mata Chowk, Village -<br>ashik, District - Nashik, PIN<br>aharashtra, Country – India. |
| 8.    | City                                      | / Town                                                                     | : | Nashik                                                                          |                                                                                                                                                          |
|       | Resi                                      | idential area                                                              | : | Yes                                                                             |                                                                                                                                                          |
|       | Com                                       | nmercial area                                                              | : | No                                                                              |                                                                                                                                                          |
|       | Indu                                      | strial area                                                                | : | No                                                                              | Sentain v                                                                                                                                                |
| 9.    | Clas                                      | sification of the area                                                     | V | are.Create                                                                      |                                                                                                                                                          |
|       | i) Hi                                     | gh / Middle / Poor                                                         | : | Middle Class                                                                    |                                                                                                                                                          |
|       | ii) Uı                                    | rban / Semi Urban / Rural                                                  | : | Urban                                                                           |                                                                                                                                                          |
| 10.   | 1                                         | ning under Corporation limit / Village chayat / Municipality               | : | Village - Makhmalabad<br>Nashik Municipal Corporation                           | on                                                                                                                                                       |
| 11.   |                                           | ther covered under any State / Central                                     | : | No                                                                              | OII                                                                                                                                                      |
| Helen | Govt, enactments (e.g. Urban Land Ceiling |                                                                            |   |                                                                                 |                                                                                                                                                          |
| 12.   |                                           | ndaries of the property                                                    |   |                                                                                 |                                                                                                                                                          |
|       | -                                         | ding                                                                       |   | As per Site                                                                     | As per deed                                                                                                                                              |
| wy1   | Nort                                      | h                                                                          |   | Road                                                                            | 7.5 M. Road                                                                                                                                              |
|       | Sout                                      | h                                                                          |   | Row House & Road                                                                | 18 M. DP Road                                                                                                                                            |