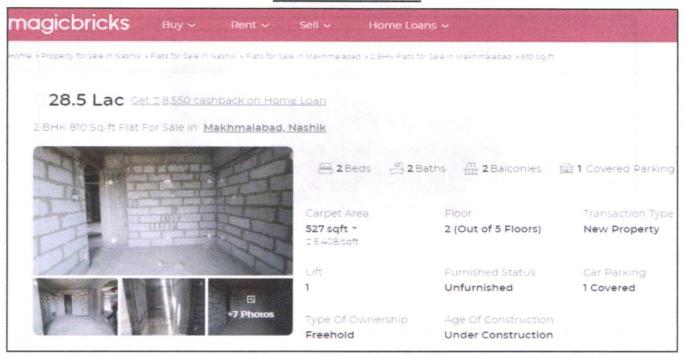

# **VALUATION REPORT (IN RESPECT OF FLAT)**

| -  | General                                                                                                                                                                                          |                              | A Carl of trans a state recognition                                                                                                                                                                                                                                                                                                                                                                                                                          |
|----|--------------------------------------------------------------------------------------------------------------------------------------------------------------------------------------------------|------------------------------|--------------------------------------------------------------------------------------------------------------------------------------------------------------------------------------------------------------------------------------------------------------------------------------------------------------------------------------------------------------------------------------------------------------------------------------------------------------|
| 1. | Purpose for which the valuation is made                                                                                                                                                          | :                            | To assess fair market value of the property for Bank Loan Purpose.                                                                                                                                                                                                                                                                                                                                                                                           |
| 2. | a) Date of inspection                                                                                                                                                                            | 1.                           | 25.07.2023                                                                                                                                                                                                                                                                                                                                                                                                                                                   |
|    | b) Date on which the valuation is made                                                                                                                                                           | :                            | 29.07.2023                                                                                                                                                                                                                                                                                                                                                                                                                                                   |
| 3. | List of documents produced for perusal                                                                                                                                                           | :                            |                                                                                                                                                                                                                                                                                                                                                                                                                                                              |
|    | AND Shri. Raosaheb Rangnath Ghuge ( 2) Copy of Approved Building Plan Accordated 01.03.2013 issued by Executive E 3) Copy of Commencement Certificate No issued by Nashik Municipal Corporation. | Own<br>npar<br>ngin<br>o. Li | oner)  ner)  nying Commencement Certificate No. C2 / 1145 / 6331 neer Town Planning Nashik Municipal Corporation.  ND / BP / Panch / C2 / 1145 / 6331 dated 01.03.2013  o. / NNV / C2 / 25206 / 2019 dated 18.11.2019 issued by                                                                                                                                                                                                                              |
| 01 | Name of the owner(s) and his / their address (es) with Phone no. (details of share of each owner in case of joint ownership)                                                                     |                              | Shri. Raosaheb Rangnath Ghuge.  Address: Residential Flat No. 15, 3rd Floor, "Shree Pushkraj Co-Op Hsg. Soc. Ltd", Survey No. 19 / 2B / 1, Plot No. 3, 23 & 24, Near Khaire Dairy, Somnath Shinde Nagar, Shirish Society, Kansara Mata Chowk, Village - Makhmalabad, Taluka - Nashik, District - Nashik, PIN Code - 422 222, State - Maharashtra, Country - India.  Contact Person: Shri. Raosaheb Ghuge (Owner) Contact No.: +91 9920227239  Sole Ownership |
| 5. | Brief description of the property (Including Leasehold / freehold etc.)                                                                                                                          |                              | The property is a residential Flat No.15 is located on 3 <sup>rd</sup> Floor.  As per plan the composition of Flat is 1 Bedroom + Living Room + Kitchen + WC + Bath + 2 Balcony.  (i.e. 1 BHK+ Dining)  But, As per Site Inspection the composition of Flat is 2 Bedroom + Living Room + Bath + WC + 2 Balcony (i.e.2 BHK).                                                                                                                                  |

|       | -                                         |                                                                            |   | Internal Changes Done On                                                        |                                                                                                                                                          |
|-------|-------------------------------------------|----------------------------------------------------------------------------|---|---------------------------------------------------------------------------------|----------------------------------------------------------------------------------------------------------------------------------------------------------|
|       |                                           |                                                                            |   | Dining into Converted into t                                                    | pedroom That is 2BHK                                                                                                                                     |
|       | 10 mars 100 mg 24                         |                                                                            |   | The property is at 15.1                                                         | KM. distance from nearest                                                                                                                                |
|       | 100                                       |                                                                            |   | Railway Station Nashik.                                                         |                                                                                                                                                          |
|       | The sufficed sampling at the              |                                                                            |   | Landmark: Near Khaire Da                                                        | airy.                                                                                                                                                    |
| 6.    | Loca                                      | ation of property                                                          | : |                                                                                 | The last                                                                                                                                                 |
|       | a)                                        | Plot No. / Survey No.                                                      | : | Survey No. 19 / 2B / 1, Plot                                                    | No. 3, 23 & 24                                                                                                                                           |
|       | b)                                        | Door No.                                                                   | : | Residential Flat No.15                                                          |                                                                                                                                                          |
|       | c)                                        | C.T.S. No. / Village                                                       | : | Village- Makhmalabad                                                            |                                                                                                                                                          |
|       | d)                                        | Ward / Taluka                                                              | : | Taluka- Nashik                                                                  |                                                                                                                                                          |
|       | e)                                        | Mandal / District                                                          | : | District –Nashik                                                                |                                                                                                                                                          |
|       | f)                                        | Date of issue and validity of layout of approved map / plan                | 1 |                                                                                 | Iding Plan Accompanying<br>No. C2 / 1145 / 6331 dated                                                                                                    |
|       | g)                                        | Approved map / plan issuing authority                                      | : | 01.03.2013 issued by<br>Planning Nashik Municipal                               | Executive Engineer Town Corporation.                                                                                                                     |
|       | h)                                        | Whether genuineness or authenticity of approved map/ plan is verified      | : | : Yes                                                                           |                                                                                                                                                          |
|       | i)                                        | Any other comments by our empanelled valuers on authentic of approved plan |   | No                                                                              | ,                                                                                                                                                        |
| 7.    | Postal address of the property            |                                                                            | : | Residential Flat No. 15, 3rd                                                    | Floor, "Shree Pushkraj Co-                                                                                                                               |
|       |                                           |                                                                            |   | 23 & 24, Near Khaire Dai<br>Shirish Society, Kansara<br>Makhmalabad, Taluka – N | y No. 19 / 2B / 1, Plot No. 3,<br>iry, Somnath Shinde Nagar,<br>a Mata Chowk, Village -<br>ashik, District - Nashik, PIN<br>aharashtra, Country – India. |
| 8.    | City                                      | / Town                                                                     | : | Nashik                                                                          |                                                                                                                                                          |
|       | Resi                                      | idential area                                                              | : | Yes                                                                             |                                                                                                                                                          |
|       | Com                                       | nmercial area                                                              | : | No                                                                              |                                                                                                                                                          |
|       | Indu                                      | strial area                                                                | : | No                                                                              | Sentain v                                                                                                                                                |
| 9.    | Clas                                      | sification of the area                                                     | V | are.Create                                                                      |                                                                                                                                                          |
|       | i) Hi                                     | gh / Middle / Poor                                                         | : | Middle Class                                                                    |                                                                                                                                                          |
|       | ii) Uı                                    | rban / Semi Urban / Rural                                                  | : | Urban                                                                           |                                                                                                                                                          |
| 10.   | 1                                         | ning under Corporation limit / Village chayat / Municipality               | : | Village - Makhmalabad<br>Nashik Municipal Corporation                           | on                                                                                                                                                       |
| 11.   |                                           | ther covered under any State / Central                                     | : | No                                                                              | OII                                                                                                                                                      |
| Helen | Govt, enactments (e.g. Urban Land Ceiling |                                                                            |   |                                                                                 |                                                                                                                                                          |
| 12.   |                                           | ndaries of the property                                                    |   |                                                                                 |                                                                                                                                                          |
|       | -                                         | ding                                                                       |   | As per Site                                                                     | As per deed                                                                                                                                              |
| wy1   | Nort                                      | h                                                                          |   | Road                                                                            | 7.5 M. Road                                                                                                                                              |
|       | Sout                                      | h                                                                          |   | Row House & Road                                                                | 18 M. DP Road                                                                                                                                            |