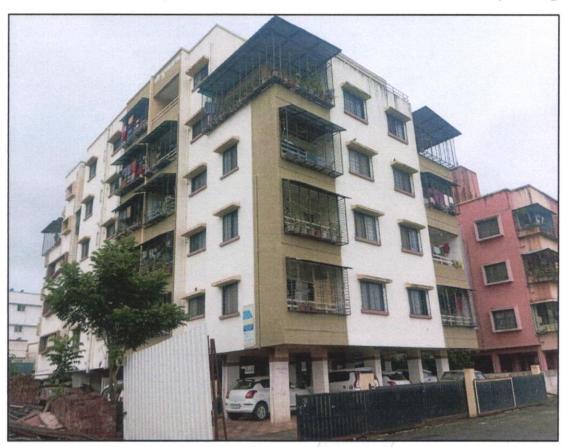

#### Details of the property under consideration:

Name of Owner: Shri. Raosaheb Rangnath Ghuge

Residential Flat No. 15, 3rd Floor, "Shree Pushkraj Co-Op Hsg. Soc. Ltd", Survey No. 19 / 2B / 1, Plot No. 3, 23 & 24, Near Khaire Dairy, Somnath Shinde Nagar, Shirish Society, Kansara Mata Chowk, Village - Makhmalabad, Taluka - Nashik, District - Nashik, PIN Code - 422 222, State - Maharashtra, Country - India.

#### VALUATION OPINION REPORT

This is to certify that the property bearing Residential Flat No. 15, 3rd Floor, "Shree Pushkraj Co-Op Hsg. Soc. Ltd", Survey No. 19 / 2B / 1, Plot No. 3, 23 & 24, Near Khaire Dairy, Somnath Shinde Nagar, Shirish Society, Kansara Mata Chowk, Village - Makhmalabad, Taluka - Nashik, District - Nashik, PIN Code - 422 222, State -Maharashtra, Country - India belongs to Shri. Raosaheb Rangnath Ghuge.