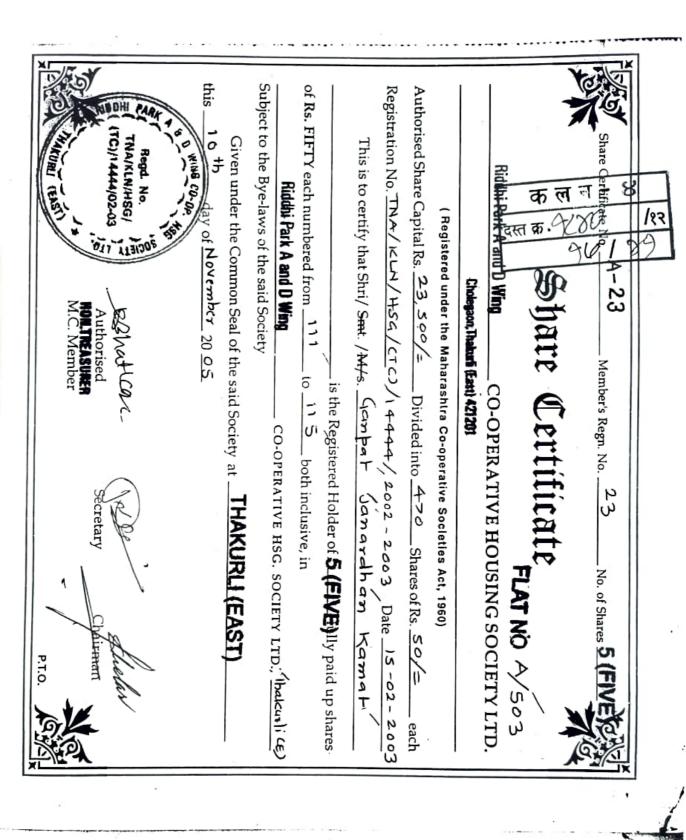

THE TRANSFEROR hereby declares, records and confirms as under:-

Chornouth

Garand.

कलन - ४ /१२

THE TRANSFEROR is a registered m a. RIDDHI PARK A & D WING . CO-OPER

HOUSING

LTD..

SOCIETY (Reg.No:TNA/KLN/HSG/TC/14444 of 02-03) dated 15.2.2003 and holding five (5) shares of Rs.50/-(Rupees Fifty Only) each fully paid up have distinctive Nos111. to 115 as per share certificate No,A-23 dated 10.11.2005 as mentioned herein is the sole and absolute owner of Flat No: A-503, 5th Floor, admeasuring 937 Sq.ft. built-up area in the building known as RIDDHI PARK A & D WING . CO-OPERATIVE HOUSING SOCIETY LTD.. Cholegaon, Thakurli (East) P.O. Dombivli (East) 421 201, Taluka : Kalyan, District - Thane,

BETWEEN

STAMP DUTY MAHARASHTRA

Luth Naghri Sahakari Bank Li

कलन- ४ १२ दस्त क्र ..

MR. GANAPAT JANARDHAN KAMATH Aged about

65 years, Occupation - Retired ,Income Tax PAN No: ADTPK, 1816 a Owner of Flat No A-503 5TH Floor, RIDDHI PARK A & D WING CO-OPERATIVE HOUSING SOCIETY LTD., Cholegaon, Thakurli (East) P.O. Dombivli (East) 421201, Taluka: Kalyan, District - Thane, hereinafter referred to as "THE TRANSFEROR (VENDOR)" (which expression shall unless repugnant to the context or meaning thereof mean and include his heirs, executors, administrators and assigns) of "THE FIRST PART."

WHEREAS THE TRANSFEROR is as such the owner of the Flat No:A-503, 5th Floor, RIDDHI PARK A & D WING . CO-OPERATIVE HOUSING SOCIETY LTD., Cholegaon, Thakurli (East) P.O. Dombivli (East) 421 201, Taluka

कलन- ४ इस्तक. 9८४० /१२

District - Thane, admeasuring 937 Sq.ft. built-up area in the building known as RIDDHI PARK A & D WING. CO-OPERATIVE HOUSING SOCIETY LTD., Cholegaon, Thakurli (East) P.O. Dombivli (East) 421 201, Taluka: Kalyan, District - Thane,