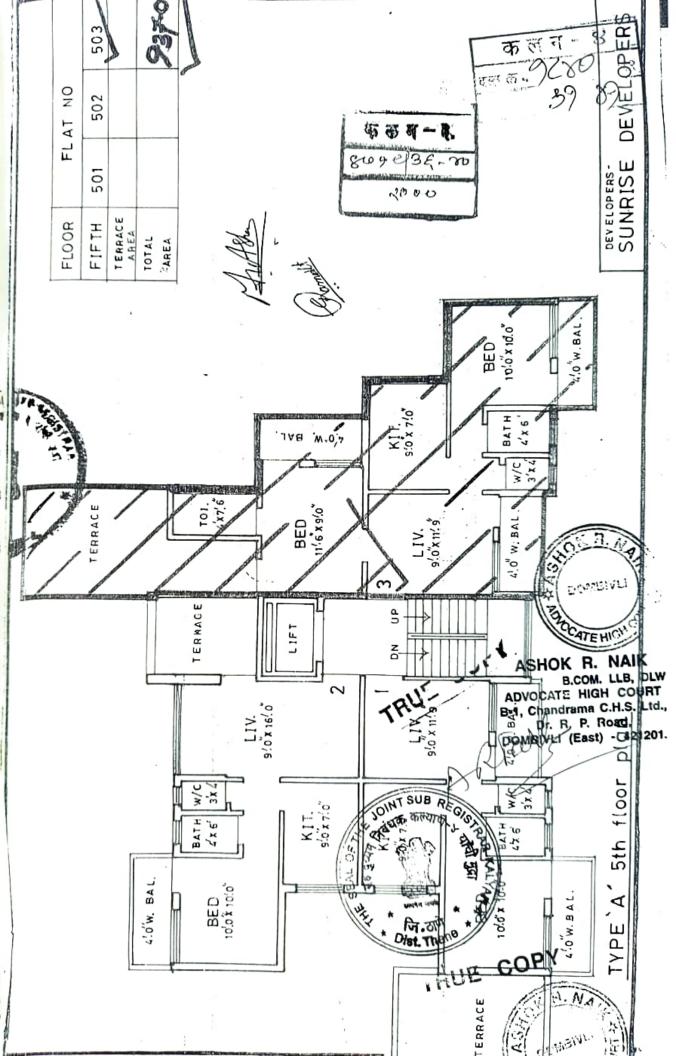

## कलन - ८ THE SCHEDULE OF THE PROPER /१२ दस्त क्र.

A Flat bearing No:A/503 on the 5th Floor, admeasuring 937 Sq.ft. built-up area in the building known as RIDDHI PARK A & B WING CO-OPERATIVE HOUSING SOCIETY LTD. City Survey No:481,514,468,560,1528, Hissa Dombivli (East) 421201 Taluka-Kalyan, District-Thane within the limits of KALYAN DOMBIVLI MUNICIPAL CORPORATION

BETWEEN

STAMP DUTY MAHARASHTRA

Luth Naghri Sahakari Bank Li

कलन- ४ १२ दस्त क्र ..

MR. GANAPAT JANARDHAN KAMATH Aged about

65 years, Occupation - Retired ,Income Tax PAN No: ADTPK, 1816 a Owner of Flat No A-503 5TH Floor, RIDDHI PARK A & D WING CO-OPERATIVE HOUSING SOCIETY LTD., Cholegaon, Thakurli (East) P.O. Dombivli (East) 421201, Taluka: Kalyan, District - Thane, hereinafter referred to as "THE TRANSFEROR (VENDOR)" (which expression shall unless repugnant to the context or meaning thereof mean and include his heirs, executors, administrators and assigns) of "THE FIRST PART."

WHEREAS THE TRANSFEROR is as such the owner of the Flat No:A-503, 5th Floor, RIDDHI PARK A & D WING . CO-OPERATIVE HOUSING SOCIETY LTD., Cholegaon, Thakurli (East) P.O. Dombivli (East) 421 201, Taluka

कलन- ४ इस्तक. 9८४० /१२

District - Thane, admeasuring 937 Sq.ft. built-up area in the building known as RIDDHI PARK A & D WING. CO-OPERATIVE HOUSING SOCIETY LTD., Cholegaon, Thakurli (East) P.O. Dombivli (East) 421 201, Taluka: Kalyan, District - Thane,