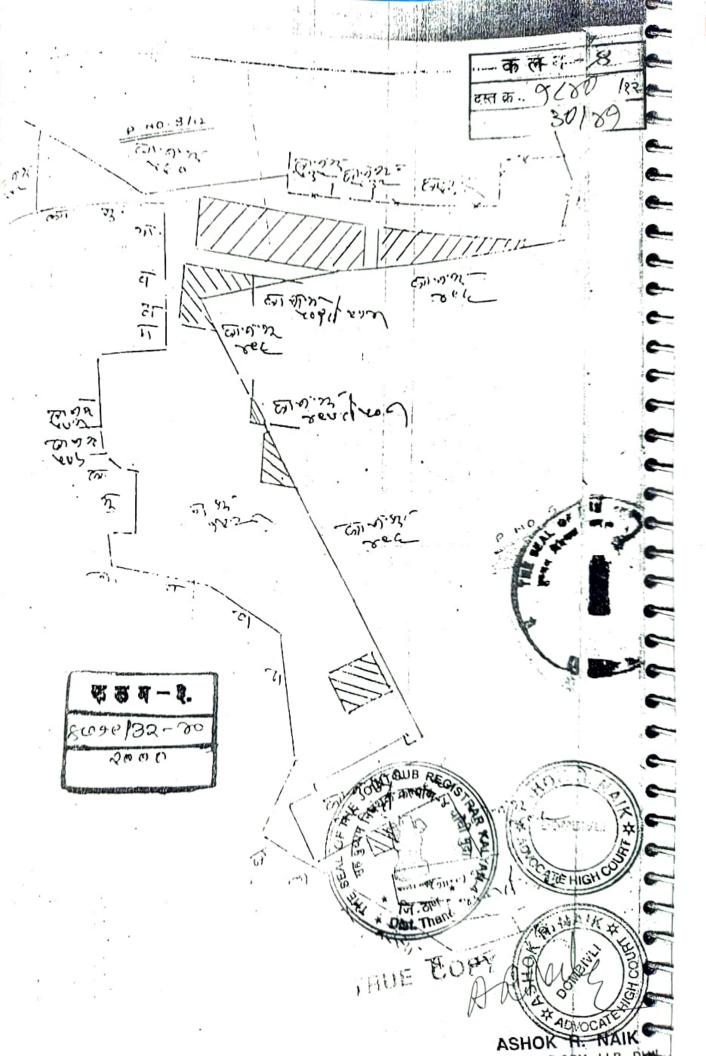

## कलन - ८ THE SCHEDULE OF THE PROPER /१२ दस्त क्र.

A Flat bearing No:A/503 on the 5th Floor, admeasuring 937 Sq.ft. built-up area in the building known as RIDDHI PARK A & B WING CO-OPERATIVE HOUSING SOCIETY LTD. City Survey No:481,514,468,560,1528, Hissa Dombivli (East) 421201 Taluka-Kalyan, District-Thane within the limits of KALYAN DOMBIVLI MUNICIPAL CORPORATION