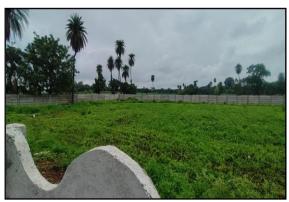

parable in size and location with subject property.

As the property is Commercial land, we have adopted Comparative Sales Method / Market Approach for the purpose of valuation. The Price for similar type of property in the nearby vicinity is in the range of ₹ 6,000/- to ₹ 7,000/- per Sq. M. for land Considering the rate with attached report, current market conditions and use, demand and supply position, Land size, location, sustained demand for Commercial Land, all round development of Commercial and residential application in the locality etc. We estimate ₹ 6,500/- per Sq. M. for Land.

The saleability of the property is: Average

Likely rental values in future in: N.A. as the property is open plot.

Any likely income it may generate: N.A.





# **Actual Site Photographs**















# **Route Map of the property**



# Latitude Longitude: 22°31'21.5"N 75°46'12.2"E

Note: The Blue line shows the route to site from nearest Railway Station (Mhow Junction – 3.6 KM.)





# **Ready Reckoner Rate**

| Mohalla/Colony/ Society/Road/Village | PLOT (SQM)                                                                                                                       |                                                                                                                                                                               |