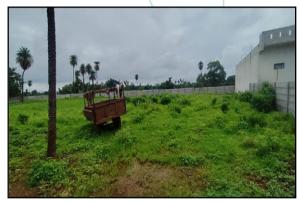

d be comparable in size and location with subject property.

As the property is Commercial land, we have adopted Comparative Sales Method / Market Approach for the purpose of valuation. The Price for similar type of property in the nearby vicinity is in the range of ₹ 6,000/- to ₹ 7,000/- per Sq. M. for land Considering the rate with attached report, current market conditions and use, demand and supply position, Land size, location, sustained demand for Commercial Land, all round development of Commercial and residential application in the locality etc. We estimate ₹ 6,500/- per Sq. M. for Land.

The saleability of the property is: Average

Likely rental values in future in: N.A. as the property is open plot.

Any likely income it may generate: N.A.





# **Actual Site Photographs**















# **Route Map of the property**



# Latitude Longitude: 22°31'21.5"N 75°46'12.2"E

Note: The Blue line shows the route to site from nearest Railway Station (Mhow Junction – 3.6 KM.)





# **Ready Reckoner Rate**

| Mohalla/Colony/ Society/Road/Village | PLOT (SQM)                                                                                                                       |                                                                                                                                                                               |