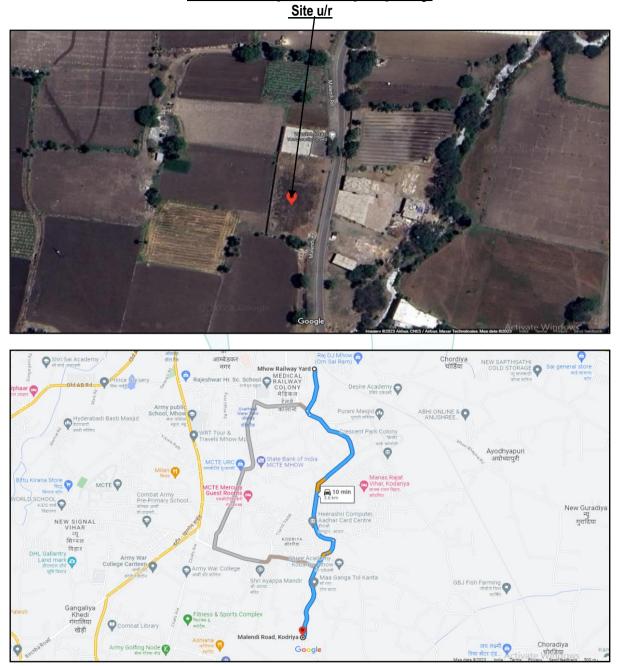

# **Route Map of the property**

# Latitude Longitude: 22°31'21.5"N 75°46'12.2"E

Note: The Blue line shows the route to site from nearest Railway Station (Mhow Junction – 3.6 KM.)