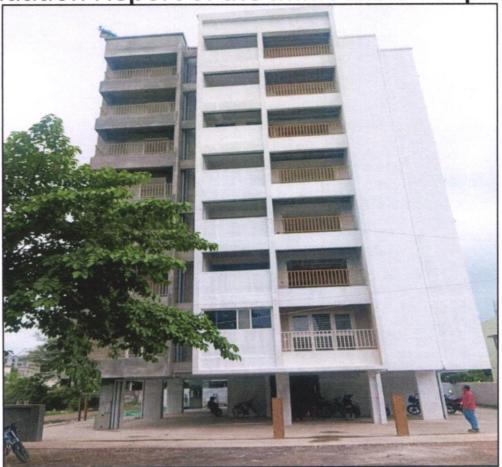

Valuation Report of the Immovable Property

Details of the property under consideration:

Name of Owner: Sau. Sonali Lokesh Kamde.

Residential Flat No. 101, First Floor, "Shiv Orchid Apartment", Survey No. 58/ 7/ 8, Plot No. 01 Near Mahadubaba Mandir, Siddheshwar Nagar, Jail Road, Village – Dasak, Taluka – Nashik, District - Nashik, PIN Code – 422 101, State – Maharashtra, Country – India.

#### VALUATION OPINION REPORT

This is to certify that the property bearing Residential Flat No. 101, First Floor, "Shiv Orchid Apartment", Survey No. 58/7/8, Plot No. 01, Near Mahadubaba Mandir, Siddheshwar Nagar, Jail Road, Village - Dasak, Taluka - Nashik, District - Nashik, PIN Code - 422 101, State - Maharashtra, Country - India belongs to Sau. Sonali Lokesh Kamde.

Boundaries of the property.

| Boundaries | Building | (B) Flat                  |
|------------|----------|---------------------------|
| North      | Road     | Marginal Space            |
| South      | Bungalow | Marginal Space            |
| East       | Building | Lift & Flat No. 102 & 103 |
| West       | Road     | Marginal Space            |