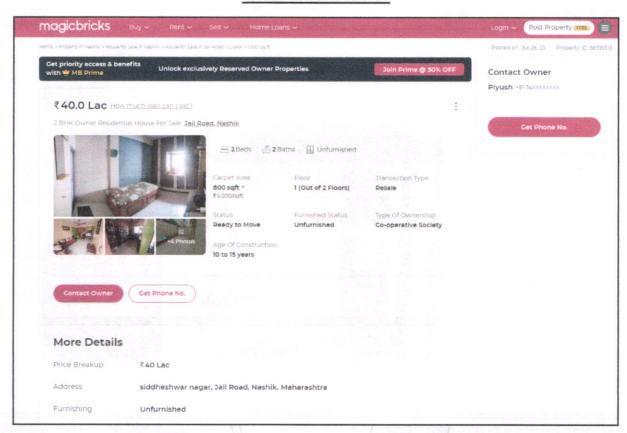

Considering various parameters recorded, existing economic scenario, and the information that is available with reference to the development of neighborhood and method selected for valuation, we are of the opinion that, the property premises can be assessed for this particular purpose at ₹ 40,37,300.00 (Rupees Forty Lakh Thirty Seven Thousand Three Hundred Only). As per Site Inspection 95% Construction Work is Completed.