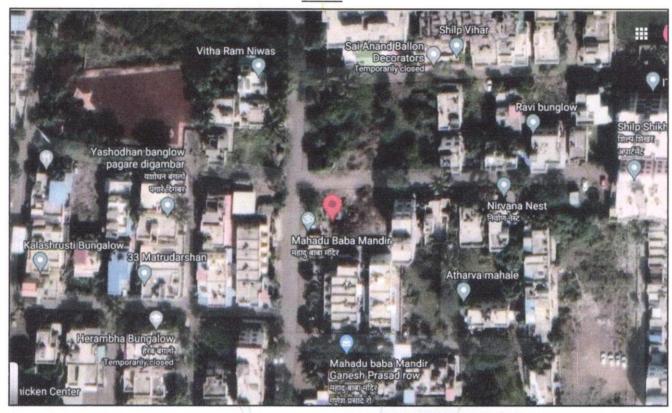

Valuation Report of the Immovable Property

Details of the property under consideration:

Name of Owner: Sau. Sonali Lokesh Kamde.

Residential Flat No. 101, First Floor, "Shiv Orchid Apartment", Survey No. 58/ 7/ 8, Plot No. 01 Near Mahadubaba Mandir, Siddheshwar Nagar, Jail Road, Village – Dasak, Taluka – Nashik, District - Nashik, PIN Code – 422 101, State – Maharashtra, Country – India.

Latitude Longitude: 19°58'50.9"N 73°50'20.5"E