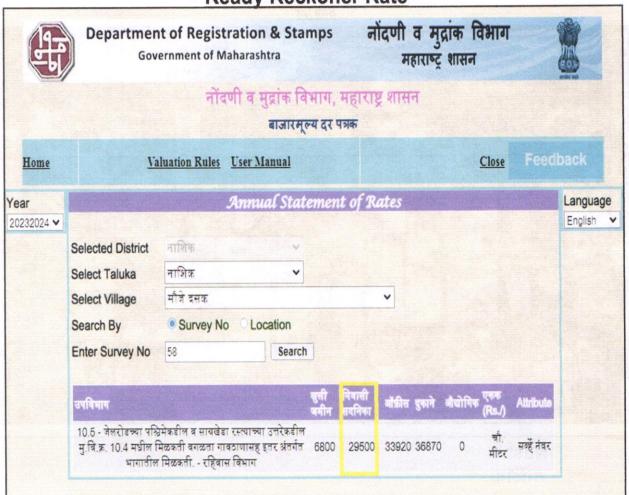

Considering various parameters recorded, existing economic scenario, and the information that is available with reference to the development of neighborhood and method selected for valuation, we are of the opinion that, the property premises can be assessed for this particular purpose at ₹ 40,37,300.00 (Rupees Forty Lakh Thirty Seven Thousand Three Hundred Only). As per Site Inspection 95% Construction Work is Completed.