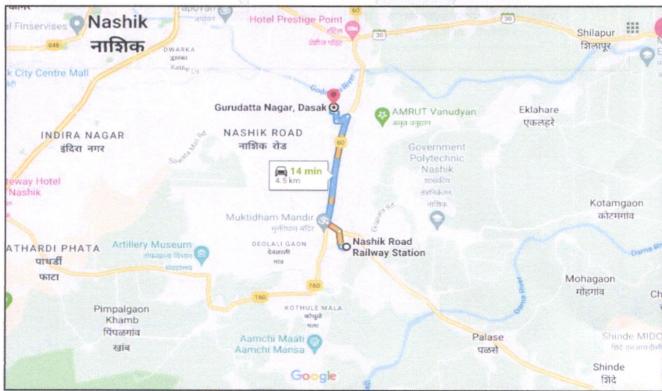

#### **VALUATION REPORT (IN RESPECT OF FLAT)**

| 1  | General                                                                                                                                                                                                                                                                                                                                                                                                                                                                                                                                                                                                                                                                 | 7 . 8 - F17 7 July 18 - 848                                                                                                                                                                                                                                                                                                                                                   |
|----|-------------------------------------------------------------------------------------------------------------------------------------------------------------------------------------------------------------------------------------------------------------------------------------------------------------------------------------------------------------------------------------------------------------------------------------------------------------------------------------------------------------------------------------------------------------------------------------------------------------------------------------------------------------------------|-------------------------------------------------------------------------------------------------------------------------------------------------------------------------------------------------------------------------------------------------------------------------------------------------------------------------------------------------------------------------------|
| 1. | Purpose for which the valuation is made                                                                                                                                                                                                                                                                                                                                                                                                                                                                                                                                                                                                                                 | : To assess Fair Market value of the property for Bank Loan Purpose.                                                                                                                                                                                                                                                                                                          |
| 2. | a) Date of inspection                                                                                                                                                                                                                                                                                                                                                                                                                                                                                                                                                                                                                                                   | . 21.07.2023                                                                                                                                                                                                                                                                                                                                                                  |
|    | b) Date on which the valuation is made                                                                                                                                                                                                                                                                                                                                                                                                                                                                                                                                                                                                                                  | : 27.07.2023                                                                                                                                                                                                                                                                                                                                                                  |
| 3. | List of documents produced for perusal:  1) Copy of Agreement for Sale Vide No. 7725/ 2023 Dated17.07.2023  2) Copy of Correction Deed Vide No. 7946/ 2023 Dated.24.07.2023  3) Copy of Commencement Certificate No. LND/ BP / C4/ 477/ 2022 dated 24.03.2022 issued Nashik Municipal Corporation.  4) Copy of Approved Building Plan Accompanying Commencement Certificate No. BP/ C4/ 4 2022 dated 24.03.2022 issued by Nashik Municipal Corporation.  5) Copy of RERA Certificate No. P51600049498 dated 15.02.2023 is issued by Maharashtra R Estate Regulatory Authority.  Name of the owner(s) and his / their address : Name of Owner: Sau. Sonali Lokesh Kamde. |                                                                                                                                                                                                                                                                                                                                                                               |
| 4. | Name of the owner(s) and his / their address (es) with Phone no. (details of share of each owner in case of joint ownership)                                                                                                                                                                                                                                                                                                                                                                                                                                                                                                                                            | Address: Residential Flat No. 101, First Floor, "Shiv Orchid Apartment", Survey No. 58/ 7/ 8, Plot No. 01, Near Mahadubaba Mandir, Siddheshwar Nagar, Jail Road, Village – Dasak, Taluka – Nashik, District - Nashik, PIN Code – 422 101, State – Maharashtra, Country – India.  Contact Person:                                                                              |
| 5. | Brief description of the property (Including Leasehold / freehold etc.)                                                                                                                                                                                                                                                                                                                                                                                                                                                                                                                                                                                                 | : The Property is a Residential flat is located on First floor in the said under construction building. As per Approved Plan composition of flat is: 3 Bedrooms + Living Room + Kitchen/ Dinning + Toilet + Attached Toilet + Passage + Balcony. (i.e. 3BHK)  The property is at 4.5 Km. distance from nearest railway station Nashik Road.  Landmark: Near Mahadubaba Mandir |
|    |                                                                                                                                                                                                                                                                                                                                                                                                                                                                                                                                                                                                                                                                         | At the time of inspection, the property was under construction. Extent of completion are as under:                                                                                                                                                                                                                                                                            |