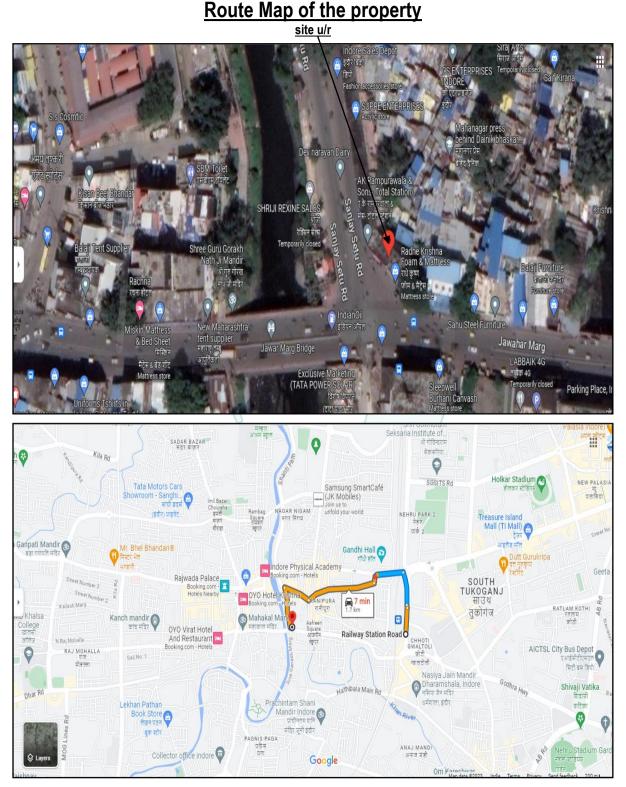

# Valuation Report of the Immovable Property

Details of the property under consideration:

Name of Owner: Shri. Shushil Kumar S/o Late Shri. Sachchanandji Dhanwani

Commercial Office No.102, 1<sup>st</sup> Floor, "**Sanjay Shopping Complex**", Scheme No.43 (North Toda), Sanjay Setu Main Road, Tehsil & District Indore, PIN – 452 007, State – Madhya Pradesh, Country – India.

Longitude Latitude: 22°43'00.0"N 75°51'35.5"E