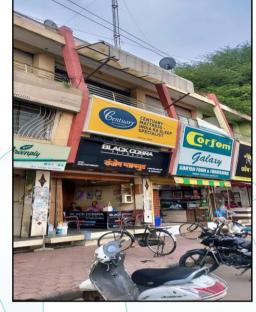

# Valuation Report of the Immovable Property

Details of the property under consideration:

Name of Owner: Shri. Shushil Kumar S/o Late Shri. Sachchanandji Dhanwani

Commercial Office No.102, 1<sup>st</sup> Floor, "**Sanjay Shopping Complex**", Scheme No.43 (North Toda), Sanjay Setu Main Road, Tehsil & District Indore, PIN – 452 007, State – Madhya Pradesh, Country – India.

## VALUATION OPINION REPORT

This is to certify that the property bearing Commercial Office No.102, 1<sup>st</sup> Floor, "**Sanjay Shopping Complex**", Scheme No. 43 (North Toda), Sanjay Setu Main Road, Tehsil & District Indore, PIN – 452 007, State – Madhya Pradesh, Country – India Belongs to **Shri. Shushil Kumar S/o Late Shri. Sachchanandji Dhanwani.** 