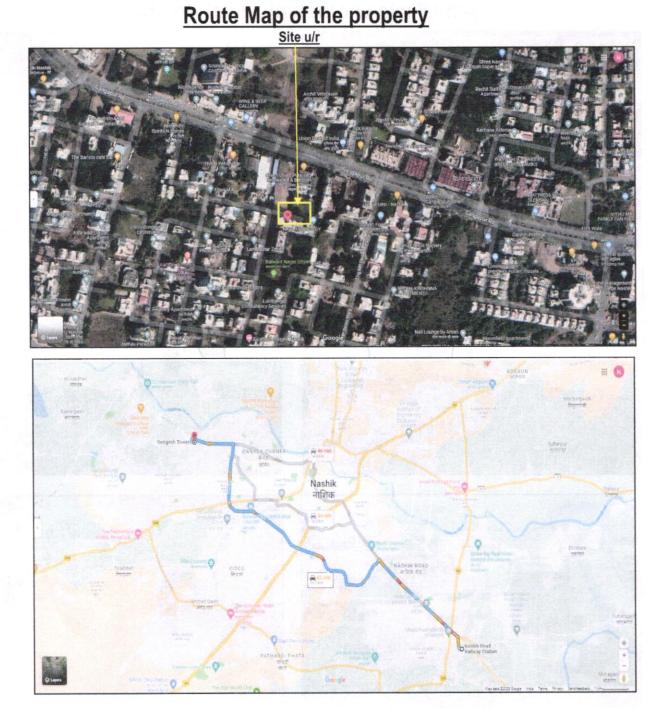

# Valuation Report of the Immovable Property

Details of the property under consideration:

Name of Owner: Pratishta Co. Op. Housing Soc. Ltd. through Member Shri. Ashokkumar Kamlakar Mishra

Residential Flat Nos.1A & 1B, Ground Floor + First Floor, B-Wing **"Dinesh Tower"**, Survey No. 36/1, Plot Nos. 22 to 28, Near Tikhat Pahunchar Hotel, Rameshwar Nagar, Balwant Nagar, Gangapur Road Village -Anandwalli, Taluka - Nashik, District-Nashik, PIN Code – 422 013, State – Maharashtra, Country – India.

# Latitude Longitude: 20°00'45.5"N 73°44'28.0"E