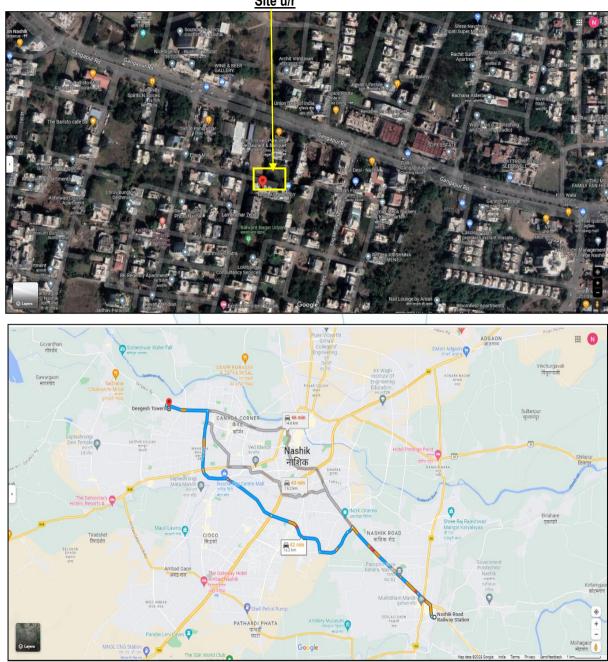

Valuation Report of the Immovable Property

Details of the property under consideration:

Name of Owner: Pratishta Co. Op. Housing Soc. Ltd. through Member Shri. Ashokkumar Kamlakar Mishra

Residential Flat Nos.1A & 1B, Ground Floor + First Floor, B-Wing "Dinesh Tower", Survey No. 36/1, Plot Nos. 22 to 28, Near Tikhat Pahunchar Hotel, Rameshwar Nagar, Balwant Nagar, Gangapur Road Village -Anandwalli, Taluka - Nashik, District-Nashik, PIN Code – 422 013, State - Maharashtra, Country - India.

Latitude Longitude: 20°00'45.5"N 73°44'28.0"E

### **VALUATION OPINION REPORT**

This is to certify that the property Residential Flat No. 1A & 1B, Ground Floor + First Floor, B-Wing "Dinesh Tower", Survey No.36/1, Plot Nos. 22 to 28, Near Tikhat Pahunchar Hotel, Rameshwar Nagar, Balwant Nagar, Gangapur Road Village - Anandwalli, Taluka - Nashik, District-Nashik, PIN Code - 422 013, State -Maharashtra, Country - India belongs to Pratishta Co. Op. Housing Soc. Ltd. through Member Shri. Ashokkumar Kamlakar Mishra.