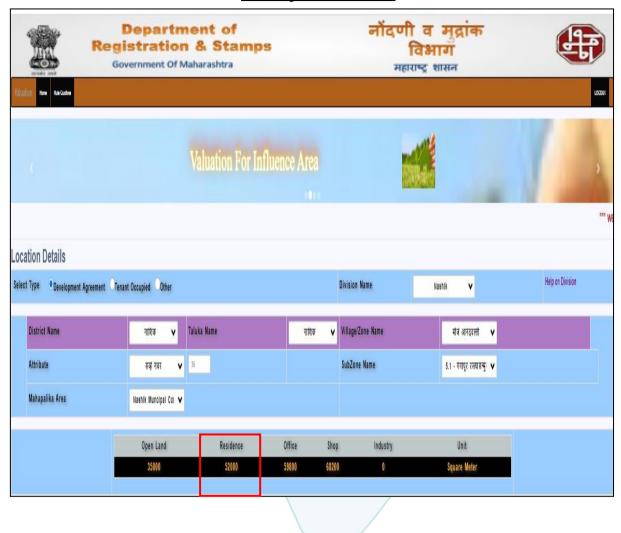

Considering various parameters recorded, existing economic scenario, and the information that is available with reference to the development of neighborhood and method selected for valuation, we are of the opinion that, the property premises can be assessed for this particular purpose at specifications ₹ 1,25,50,230.00 (Rupees One Crore Twenty Five Lakh Fifty Thousand Two Hundred Thirty Only).