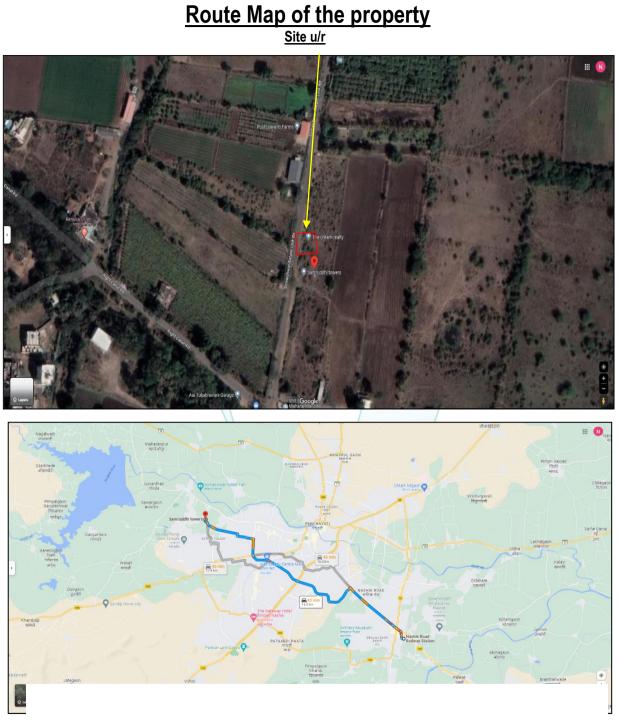

#### 1. Location Details:

The property is situated at **"Samruddhi Tower"**, Proposed Residential Cum Commercial Building on Plot No. 2, Survey No. 42/1/1 at Village -Gangapur, Near Shani Maharaj Mandir, Someshwar Satpur Link Road, Right Canal Road, Taluka & District - Nashik, PIN Code - 422 013, State - Maharashtra, Country - India. It is about 16.5 Km. travel distance from Nashik Railway Station Surface transport to the property is by buses, Auto, taxis & private vehicles. Surface transport to the property is by buses, taxis & private vehicles. The property is in developing locality. All the amenities like shops, banks, hotels, markets, schools, hospitals, etc. are all available in the surrounding locality. The locality is middle class & developing.