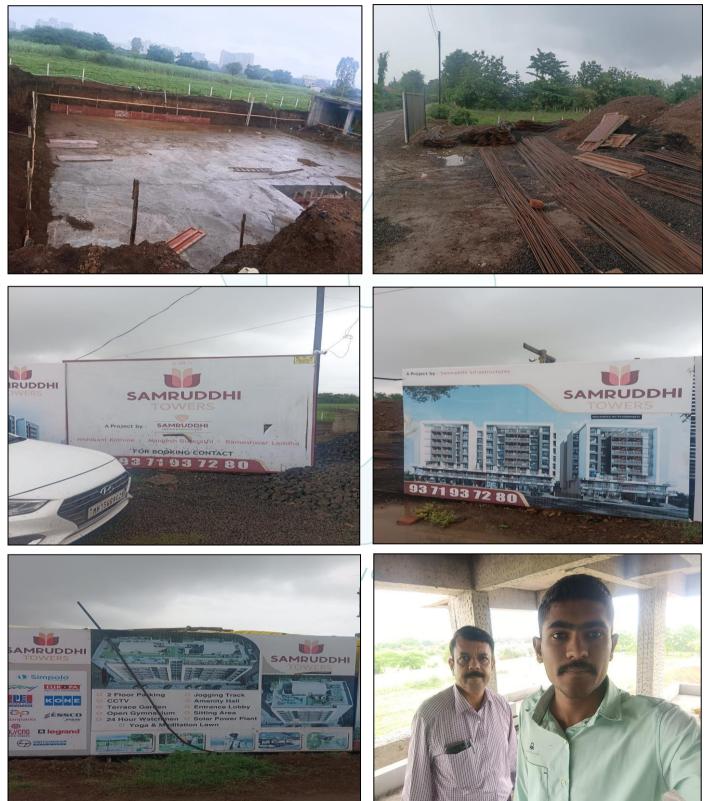

#### 2. <u>Developer Details</u>:

www.vastukala.org

| Name of builder             | M/s. Samruddhi Infrasti                                                              | ructures                                                                                    |
|-----------------------------|--------------------------------------------------------------------------------------|---------------------------------------------------------------------------------------------|
| Project Registration Number | Project                                                                              | RERA Project Number                                                                         |
|                             | Samruddhi Tower                                                                      | P51600049047                                                                                |
| Register office address     | M/s. Samruddhi Infrast                                                               | ructures                                                                                    |
| Thir                        | Office No. 10, <b>"Siddhiv</b><br>White House Building, C<br>Nashik, Pin Code - 4220 | <b>inayak Tower"</b> , College Road, Behind<br>anada Corner, Nashik, Taluka & Dist. –<br>13 |
| Contact Numbers             | Contact Person:                                                                      |                                                                                             |
|                             | Mr. Pradip Shelke (Builde                                                            | er Person - Mobile No.9420045405)                                                           |

|    |                                                                                                                                     |                                            |                | - Maharashtra, Country - India                               |  |  |  |  |
|----|-------------------------------------------------------------------------------------------------------------------------------------|--------------------------------------------|----------------|--------------------------------------------------------------|--|--|--|--|
| 4. | Name of the                                                                                                                         | e owner(s) and his / their address (es)    | :              | M/s. Samruddhi Infrastructures                               |  |  |  |  |
|    | with Phone                                                                                                                          | no. (details of share of each owner in     |                | Address:                                                     |  |  |  |  |
|    | case of joint                                                                                                                       | : ownership)                               |                | Office No. 10, "Siddhivinayak Tower", College                |  |  |  |  |
|    |                                                                                                                                     |                                            |                | Road, Behind White House Building, Canada Corner,            |  |  |  |  |
|    |                                                                                                                                     |                                            |                | Nashik, Taluka & Dist. – Nashik, Pin Code - 422013           |  |  |  |  |
|    |                                                                                                                                     |                                            |                |                                                              |  |  |  |  |
|    |                                                                                                                                     |                                            |                | Contact Person:                                              |  |  |  |  |
|    |                                                                                                                                     |                                            |                | Mr. Pradip Shelke<br>(Builder Person - Mobile No.9420045405) |  |  |  |  |
| 5. | Brief desc                                                                                                                          | ription of the property (Including         |                |                                                              |  |  |  |  |
| 0. |                                                                                                                                     | freehold etc.)                             | /              | R                                                            |  |  |  |  |
|    |                                                                                                                                     | nruddhi Tower" Project:                    | /              |                                                              |  |  |  |  |
|    |                                                                                                                                     |                                            | deve           | elopment in Someshwar Satpur Link Road, Nasik. The           |  |  |  |  |
|    | project is bu                                                                                                                       | uilt by M/s. Samruddhi Infrastructures. T  | hey            | provide 2 BHK apartments and Commercial Apartment            |  |  |  |  |
|    | with all nece                                                                                                                       | essities.                                  |                |                                                              |  |  |  |  |
|    |                                                                                                                                     |                                            |                |                                                              |  |  |  |  |
|    | TYPE OF T                                                                                                                           | HE BUILDING:                               |                |                                                              |  |  |  |  |
|    | Wing                                                                                                                                | Number of F                                | loor           | ors                                                          |  |  |  |  |
|    | Α                                                                                                                                   |                                            |                |                                                              |  |  |  |  |
|    | В                                                                                                                                   | Proposed Basement + Grou                   | nd +           | + 7 <sup>th</sup> Upper Floors.                              |  |  |  |  |
|    | C                                                                                                                                   |                                            |                |                                                              |  |  |  |  |
|    |                                                                                                                                     | COMPLETEION:                               |                |                                                              |  |  |  |  |
|    | Wing                                                                                                                                | Present stage of Construct                 | ion            | Percentage of work completion                                |  |  |  |  |
|    | A & B                                                                                                                               | Excavation Work in Progre                  |                | 0%                                                           |  |  |  |  |
|    | С                                                                                                                                   | RCC work upto 3rd floor slab is co         |                | oleted 28%                                                   |  |  |  |  |
|    |                                                                                                                                     |                                            |                |                                                              |  |  |  |  |
|    |                                                                                                                                     | OMPLETION & FUTURE LIFE:                   |                |                                                              |  |  |  |  |
|    | Expected co                                                                                                                         | ompletion date as informed by builder is I | Marc           | ch – 2027 (As per MAHARERA Certificate)                      |  |  |  |  |
|    | Future estir                                                                                                                        | nated life of the Structure is 60 years    | (aft           | fter completion) Subject to proper, preventive periodic      |  |  |  |  |
|    | maintenanc                                                                                                                          | e & Structural repairs K. Innov            | 'a             | te.Create                                                    |  |  |  |  |
|    |                                                                                                                                     |                                            |                |                                                              |  |  |  |  |
|    |                                                                                                                                     | <u> PROJECT AMENITIES:</u>                 |                |                                                              |  |  |  |  |
|    |                                                                                                                                     | ed tiles flooring in all rooms             |                |                                                              |  |  |  |  |
|    |                                                                                                                                     | te Kitchen platform with Stainless Steel S |                | anuite Net                                                   |  |  |  |  |
|    | <ul> <li>Powder coated aluminum sliding windows with Mosquito Net</li> <li>Laminated wooden flush doors with Safety door</li> </ul> |                                            |                |                                                              |  |  |  |  |
|    | <ul> <li>Laminated wooden flush doors with Safety door</li> <li>Concealed wiring</li> </ul>                                         |                                            |                |                                                              |  |  |  |  |
|    | <ul> <li>Concealed wining</li> <li>Concealed plumbing</li> </ul>                                                                    |                                            |                |                                                              |  |  |  |  |
|    |                                                                                                                                     | caping & Tree Planting                     |                |                                                              |  |  |  |  |
|    |                                                                                                                                     | Conservation, Rain water Harvesting        |                |                                                              |  |  |  |  |
|    |                                                                                                                                     | ge Treatment Plant                         |                |                                                              |  |  |  |  |
| 6. | Location of                                                                                                                         | property                                   | :              |                                                              |  |  |  |  |
|    | a) Plo                                                                                                                              | t No. / Survey No.                         | :              | Plot No. 2                                                   |  |  |  |  |
|    | b) Doo                                                                                                                              | or No.                                     | Not applicable |                                                              |  |  |  |  |