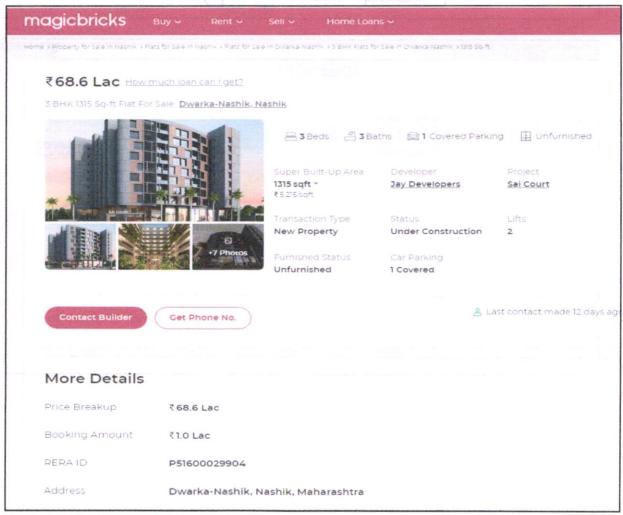

#### 1. Location Details:

The property is situated at "Prabhu County", Proposed Residential Cum Commercial Building Permission on Survey No. 469/6/2 of Nashik Shiwar, Near Trikoni Police Chowki, Kathe Galli, Nashik, Taluka & District - Nashik, PIN Code - 422 011, State - Maharashtra, Country - India. It is about 7.00 Km. travel distance from Nashik Railway Station Surface transport to the property is by buses, Auto, taxis & private vehicles. Surface transport to the property is by buses, taxis & private vehicles. The property is in developing locality. All the amenities like shops, banks, hotels, markets, schools, hospitals, etc. are all available in the surrounding locality. The locality is middle class & developing.