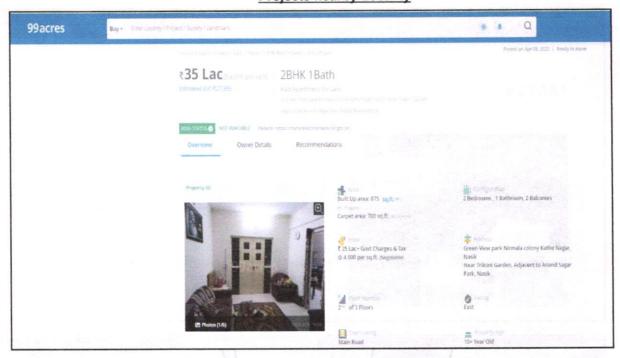

#### 1. Location Details:

The property is situated at "Prabhu County", Proposed Residential Cum Commercial Building Permission on Survey No. 469/6/2 of Nashik Shiwar, Near Trikoni Police Chowki, Kathe Galli, Nashik, Taluka & District - Nashik, PIN Code - 422 011, State - Maharashtra, Country - India. It is about 7.00 Km. travel distance from Nashik Railway Station Surface transport to the property is by buses, Auto, taxis & private vehicles. Surface transport to the property is by buses, taxis & private vehicles. The property is in developing locality. All the amenities like shops, banks, hotels, markets, schools, hospitals, etc. are all available in the surrounding locality. The locality is middle class & developing.