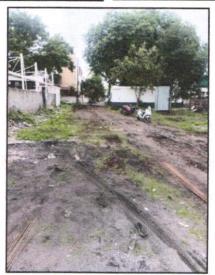

#### 1. Location Details:

The property is situated at "Prabhu County", Proposed Residential Cum Commercial Building Permission on Survey No. 469/6/2 of Nashik Shiwar, Near Trikoni Police Chowki, Kathe Galli, Nashik, Taluka & District - Nashik, PIN Code - 422 011, State - Maharashtra, Country - India. It is about 7.00 Km. travel distance from Nashik Railway Station Surface transport to the property is by buses, Auto, taxis & private vehicles. Surface transport to the property is by buses, taxis & private vehicles. The property is in developing locality. All the amenities like shops, banks, hotels, markets, schools, hospitals, etc. are all available in the surrounding locality. The locality is middle class & developing.