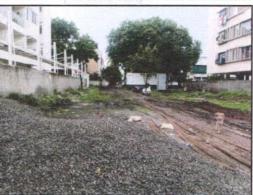

#### 1. Location Details:

The property is situated at "Prabhu County", Proposed Residential Cum Commercial Building Permission on Survey No. 469/6/2 of Nashik Shiwar, Near Trikoni Police Chowki, Kathe Galli, Nashik, Taluka & District - Nashik, PIN Code - 422 011, State - Maharashtra, Country - India. It is about 7.00 Km. travel distance from Nashik Railway Station Surface transport to the property is by buses, Auto, taxis & private vehicles. Surface transport to the property is by buses, taxis & private vehicles. The property is in developing locality. All the amenities like shops, banks, hotels, markets, schools, hospitals, etc. are all available in the surrounding locality. The locality is middle class & developing.