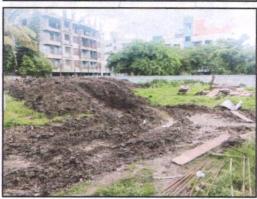

#### 1. Location Details:

The property is situated at "Prabhu County", Proposed Residential Cum Commercial Building Permission on Survey No. 469/6/2 of Nashik Shiwar, Near Trikoni Police Chowki, Kathe Galli, Nashik, Taluka & District - Nashik, PIN Code - 422 011, State - Maharashtra, Country - India. It is about 7.00 Km. travel distance from Nashik Railway Station Surface transport to the property is by buses, Auto, taxis & private vehicles. Surface transport to the property is by buses, taxis & private vehicles. The property is in developing locality. All the amenities like shops, banks, hotels, markets, schools, hospitals, etc. are all available in the surrounding locality. The locality is middle class & developing.