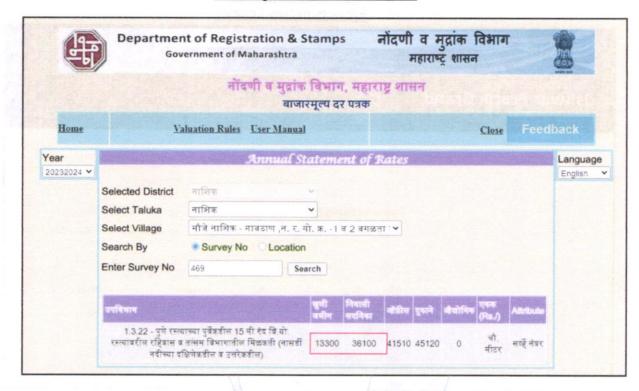

proach Method for the purpose of valuation .The Price for similar type of property in the nearby vicinity is in the range of ₹ 6,000 to ₹ 7,000.00 per Sq. Ft. on Carpet area Considering the rate with attached report, current market conditions , demand and supply position, Flat size, location, upswing in real estate prices, sustained demand for Residential Flat, all round development commercial and residential application in the locality etc. We estimate ₹ 6,800.00 per Sq. Ft. on Carpet Area for valuation.

Think.Innovate.Create





# **Actual Site Photographs**



















# Route Map of the property Site u/r





Latitude Longitude: 19°59'19.6"N 73°48'15.2"E

Note: The Blue line shows the route to site from nearest Railway Station (Nashik- 7.0 Km.)





# **Ready Reckoner Rate**









































As a result of my appraisal and analysis, it is my considered opinion that the realizable Value of the above property in the prevailing condition with aforesaid specification is (As per table attached to the report)

Place: Nashik Date: 26.07.2023

For VASTUKALA CONSULTANTS (I) PVT. LTD

Sharadkumar B. Chalikwar

Digitally signed by Sharackumb B.
Chalikwar
DN: cn=Sharackumb B. graikwar,
o=Vastukala Conduling B. vituti.
ou=CMD, email vortice with the base of the

C.M.D.

Auth. Sign

Sharadkumar B. Chalikwar

Govt. Reg. Valuer Chartered Engineer (India)

Signature

Reg. No. (N) CCIT/1-14/52/2008-09

UBI Emp No. ROS:ADV:Valuer/033:008:2021-22

## Certificate

This is to certify that Copy of Approved Plan No. A4 / BP / 530 / 2022 date 31.01.2022 issued b