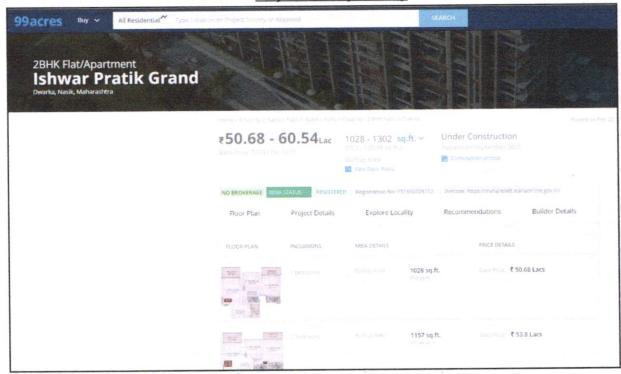

ch Method for the purpose of valuation .The Price for similar type of property in the nearby vicinity is in the range of ₹ 6,000 to ₹ 7,000.00 per Sq. Ft. on Carpet area Considering the rate with attached report, current market conditions , demand and supply position, Flat size, location, upswing in real estate prices, sustained demand for Residential Flat, all round development commercial and residential application in the locality etc. We estimate ₹ 6,800.00 per Sq. Ft. on Carpet Area for valuation.

Think.Innovate.Create





# **Actual Site Photographs**



















# Route Map of the property Site u/r





Latitude Longitude: 19°59'19.6"N 73°48'15.2"E

Note: The Blue line shows the route to site from nearest Railway Station (Nashik- 7.0 Km.)





# **Ready Reckoner Rate**









































As a result of my appraisal and analysis, it is my considered opinion that the realizable Value of the above property in the prevailing condition with aforesaid specification is (As per table attached to the report)

Place: Nashik Date: 26.07.2023

For VASTUKALA CONSULTANTS (I) PVT. LTD

Sharadkumar B. Chalikwar

Digitally signed by Sharackumb B.
Chalikwar
DN: cn=Sharackumb B. graikwar,
o=Vastukala Conduling B. vituti.
ou=CMD, email vortice with the base of the

C.M.D.

Auth. Sign

Sharadkumar B. Chalikwar

Govt. Reg. Valuer Chartered Engineer (India)

Signature

Reg. No. (N) CCIT/1-14/52/2008-09

UBI Emp No. ROS:ADV:Valuer/033:008:2021-22

## Certificate

This is to certify that Copy of Approved Plan No. A4 / BP / 530 / 2022 date 31.01.2022 issued by Ex