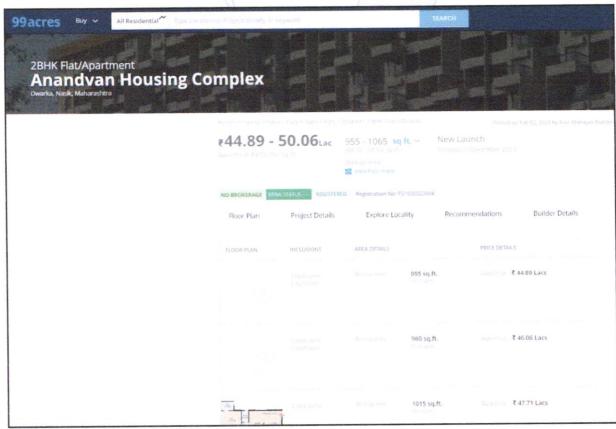

#### 1. Location Details:

The property is situated at "Prabhu County", Proposed Residential Cum Commercial Building Permission on Survey No. 469/6/2 of Nashik Shiwar, Near Trikoni Police Chowki, Kathe Galli, Nashik, Taluka & District - Nashik, PIN Code - 422 011, State - Maharashtra, Country - India. It is about 7.00 Km. travel distance from Nashik Railway Station Surface transport to the property is by buses, Auto, taxis & private vehicles. Surface transport to the property is by buses, taxis & private vehicles. The property is in developing locality. All the amenities like shops, banks, hotels, markets, schools, hospitals, etc. are all available in the surrounding locality. The locality is middle class & developing.