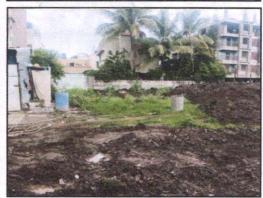

#### 1. Location Details:

The property is situated at "Prabhu County", Proposed Residential Cum Commercial Building Permission on Survey No. 469/6/2 of Nashik Shiwar, Near Trikoni Police Chowki, Kathe Galli, Nashik, Taluka & District - Nashik, PIN Code - 422 011, State - Maharashtra, Country - India. It is about 7.00 Km. travel distance from Nashik Railway Station Surface transport to the property is by buses, Auto, taxis & private vehicles. Surface transport to the property is by buses, taxis & private vehicles. The property is in developing locality. All the amenities like shops, banks, hotels, markets, schools, hospitals, etc. are all available in the surrounding locality. The locality is middle class & developing.