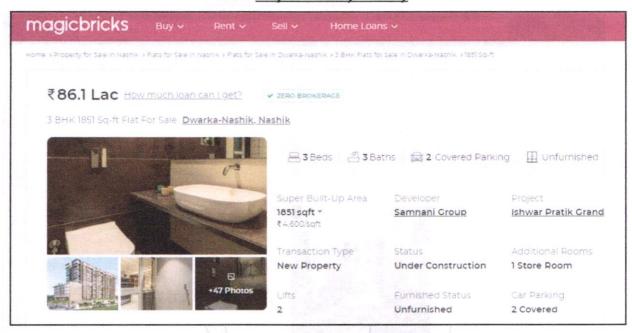

#### 1. Location Details:

The property is situated at "Prabhu County", Proposed Residential Cum Commercial Building Permission on Survey No. 469/6/2 of Nashik Shiwar, Near Trikoni Police Chowki, Kathe Galli, Nashik, Taluka & District - Nashik, PIN Code - 422 011, State - Maharashtra, Country - India. It is about 7.00 Km. travel distance from Nashik Railway Station Surface transport to the property is by buses, Auto, taxis & private vehicles. Surface transport to the property is by buses, taxis & private vehicles. The property is in developing locality. All the amenities like shops, banks, hotels, markets, schools, hospitals, etc. are all available in the surrounding locality. The locality is middle class & developing.