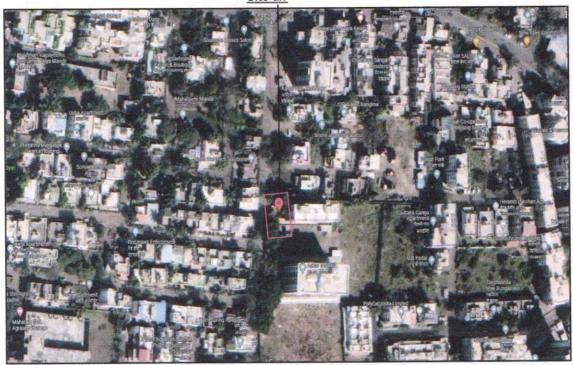

#### 1. Location Details:

The property is situated at "Prabhu County", Proposed Residential Cum Commercial Building Permission on Survey No. 469/6/2 of Nashik Shiwar, Near Trikoni Police Chowki, Kathe Galli, Nashik, Taluka & District - Nashik, PIN Code - 422 011, State - Maharashtra, Country - India. It is about 7.00 Km. travel distance from Nashik Railway Station Surface transport to the property is by buses, Auto, taxis & private vehicles. Surface transport to the property is by buses, taxis & private vehicles. The property is in developing locality. All the amenities like shops, banks, hotels, markets, schools, hospitals, etc. are all available in the surrounding locality. The locality is middle class & developing.

#### 3. Boundaries of the Property:

∇ Thane

P Delhi NCR P Nashik

| Direction           | Particulars            | ONSWITAN                         |
|---------------------|------------------------|----------------------------------|
| On or towards North | Ashirwad Apartment     | Value & Audisers 2               |
| On or towards South | Aakar Imperia Building | schillers & branch designers (i) |
| On or towards East  | Open Plot              | TE Consultanta                   |
| On or towards West  | Road                   | MH2010 PTC20                     |