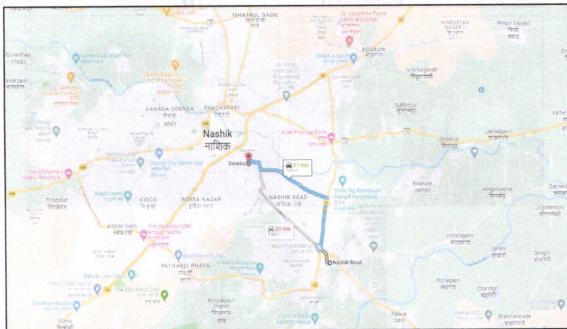

#### 1. Location Details:

The property is situated at "Prabhu County", Proposed Residential Cum Commercial Building Permission on Survey No. 469/6/2 of Nashik Shiwar, Near Trikoni Police Chowki, Kathe Galli, Nashik, Taluka & District - Nashik, PIN Code - 422 011, State - Maharashtra, Country - India. It is about 7.00 Km. travel distance from Nashik Railway Station Surface transport to the property is by buses, Auto, taxis & private vehicles. Surface transport to the property is by buses, taxis & private vehicles. The property is in developing locality. All the amenities like shops, banks, hotels, markets, schools, hospitals, etc. are all available in the surrounding locality. The locality is middle class & developing.