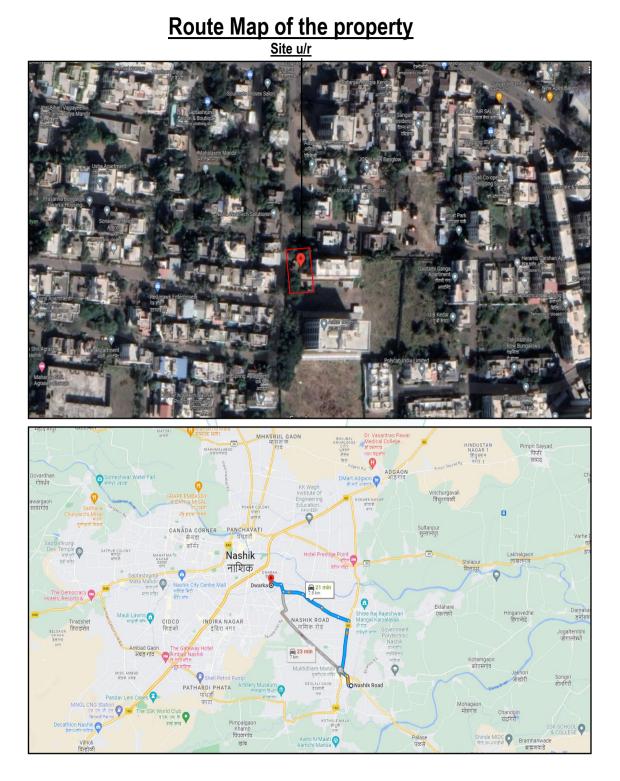

## 1. Location Details:

The property is situated at **"Prabhu County"**, Proposed Residential Cum Commercial Building Permission on Survey No. 469/6/2 of Nashik Shiwar, Near Trikoni Police Chowki, Kathe Galli, Nashik, Taluka & District - Nashik, PIN Code - 422 011, State - Maharashtra, Country - India. It is about 7.00 Km. travel distance from Nashik Railway Station Surface transport to the property is by buses, Auto, taxis & private vehicles. Surface transport to the property is by buses, hotels, markets, schools, hospitals, etc. are all available in the surrounding locality. The locality is middle class & developing.

# 3. Boundaries of the Property:

www.vastukala.org

|   | Direction           | Particulars            | SONSULTANTS .                                                    |
|---|---------------------|------------------------|------------------------------------------------------------------|
|   | On or towards North | Ashirwad Apartment     | Valuers & Appraisers<br>Architects &                             |
|   | On or towards South | Aakar Imperia Building | Interior Designers<br>Chartered Engineers (I)<br>TEV Consultants |
|   | On or towards East  | Open Plot              | Lender's Engineer                                                |
| 2 | On or towards West  | Road                   | MH2010 PTCL                                                      |

 Regd. Office : B1-001, U/B Floor, Boomerang, Chandivali Farm Road, Andheri (East),
 Mumbai - 400 072, (M.S.), INDIA

TeleFax: +91 22 28371325/24

🖂 mumbai@vastukala.org