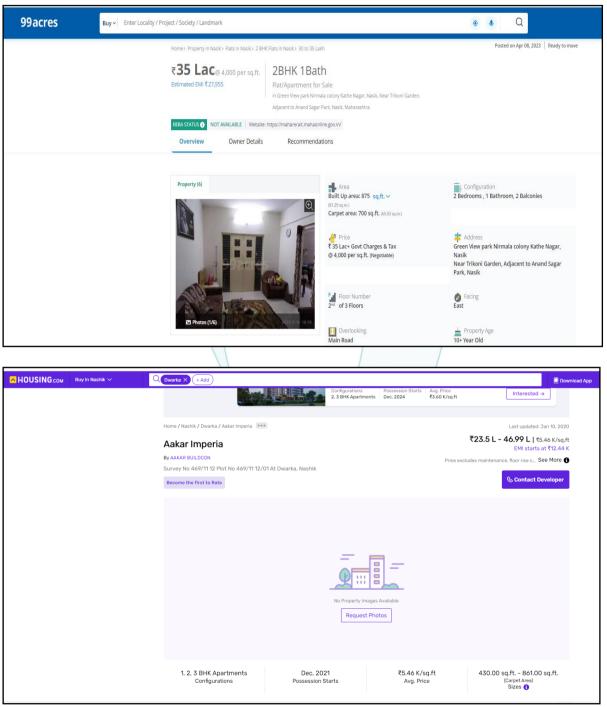

# 3. Boundaries of the Property:

www.vastukala.org

|   | Direction           | Particulars            | SONSULTANTS .                                                    |
|---|---------------------|------------------------|------------------------------------------------------------------|
|   | On or towards North | Ashirwad Apartment     | Valuers & Appraisers<br>Architects &                             |
|   | On or towards South | Aakar Imperia Building | Interior Designers<br>Chartered Engineers (I)<br>TEV Consultants |
|   | On or towards East  | Open Plot              | Lender's Engineer                                                |
| 2 | On or towards West  | Road                   | MH2010 PTCL                                                      |