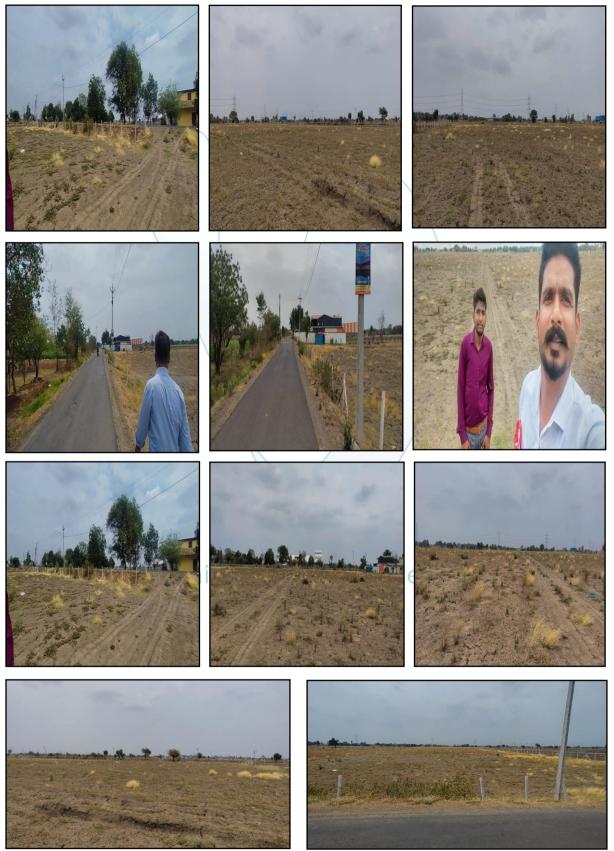

#### Sr. **Particulars** Content No. Introduction I. 1. Name of Valuer Manoi B. Chalikwar Vastukala Consultants (I) Pvt. Ltd. 106, 1<sup>st</sup> Floor, Gold Star Tower, Opp. Treasure Island Mall, M.G. Road, Indore - 452 001. 2. Date of Inspection 19.06.2023 Sale Deed, E-Registration No. MP179092023A11925776 Sale Deed Number and Date dated 01.06.2023. Date of Report 22 07 2023 Purpose of Visit 3. As per request from Punjab National Bank, MID Corporate Centre to submit the visit report. Name of Property Owner/s M/s. Kamco Chew Food Pvt. Ltd. 4. (Details of share of each owner in case of joint & Co-ownership) 5. Name of Bank/FI as applicable Punjab National Bank Name of Developer of the Property N.A. as the property is residential open land. 6. (in case of developer built properties) 7. Whether occupied by the owner / Vacant Land under owner's possession. tenant? If occupied by tenant, since how long? Ш. Physical **Characteristics** the of Property Location of the Property 1. Plot No. / Survey No. Survey No. 241/1/1, 241/1/2, 241/1/3, 241/2, 242/1, 242/2, 247/1/1/1, 247/1/2, 247/2/1, 247/2/3. Door No. T. S. No. / Village P. H. No. - 31, Gram - Rajoda Ward / Tehsil P. H. No. 31, Tehsil – Sanwer Mandal / District District - Indore Brief description of the property: As per site inspection, the immovable property comprises of Diverted Residential Open Land owned by M/s. Kamco Chew Food Pvt. Ltd. The property is located in a developing area having basic infrastructure, well connected by road. It is located at 22.6 KM. travelling distance from Indore Junction railway station. Nearby Landmark: Palm Corridor Land: As per Sale Deed, the land area is as below -Area in Hectare Survey No. Area in Sq. M. Area in Sq. Ft. 8,181.00 241/1/1 0.076 760.00 241/1/2 0.250 2.500.00 26.910.00 Indore : 106, 1st Floor, Gold Star Tower, 576, M. G. Road, Opp. TI Mall, Indore - 452 001, (M.P.), INDIA E-mail : indore@vastukala.org, Tel. : +91 7313510884 +91 9926411111 **Our Pan India Presence at :** 9 Mumbai 💡 Rajkot 💡 Aurangabad 💡 Pune