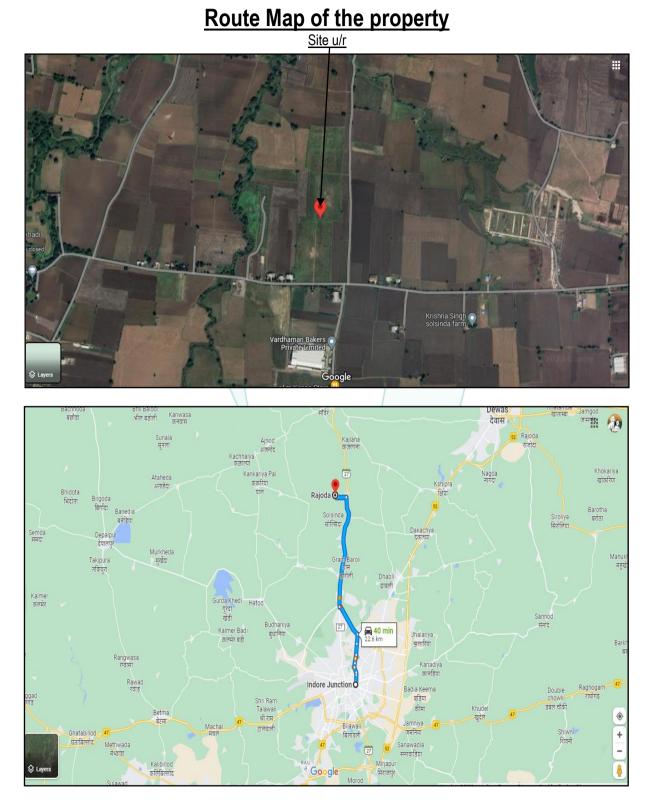

#### Sr. **Particulars** Content No. Introduction I. 1. Name of Valuer Manoi B. Chalikwar Vastukala Consultants (I) Pvt. Ltd. 106, 1<sup>st</sup> Floor, Gold Star Tower, Opp. Treasure Island Mall, M.G. Road, Indore - 452 001. 2. Date of Inspection 19.06.2023 Sale Deed, E-Registration No. MP179092023A11925776 Sale Deed Number and Date dated 01.06.2023. Date of Report 22 07 2023 Purpose of Visit 3. As per request from Punjab National Bank, MID Corporate Centre to submit the visit report. Name of Property Owner/s M/s. Kamco Chew Food Pvt. Ltd. 4. (Details of share of each owner in case of joint & Co-ownership) 5. Name of Bank/FI as applicable Punjab National Bank Name of Developer of the Property N.A. as the property is residential open land. 6. (in case of developer built properties) 7. Whether occupied by the owner / Vacant Land under owner's possession. tenant? If occupied by tenant, since how long? Ш. Physical **Characteristics** the of Property Location of the Property 1. Plot No. / Survey No. Survey No. 241/1/1, 241/1/2, 241/1/3, 241/2, 242/1, 242/2, 247/1/1/1, 247/1/2, 247/2/1, 247/2/3. Door No. T. S. No. / Village P. H. No. - 31, Gram - Rajoda Ward / Tehsil P. H. No. 31, Tehsil – Sanwer Mandal / District District - Indore Brief description of the property: As per site inspection, the immovable property comprises of Diverted Residential Open Land owned by M/s. Kamco Chew Food Pvt. Ltd. The property is located in a developing area having basic infrastructure, well connected by road. It is located at 22.6 KM. travelling distance from Indore Junction railway station. Nearby Landmark: Palm Corridor Land: As per Sale Deed, the land area is as below -Area in Hectare Survey No. Area in Sq. M. Area in Sq. Ft. 8,181.00 241/1/1 0.076 760.00 241/1/2 0.250 2.500.00 26.910.00 Indore : 106, 1st Floor, Gold Star Tower, 576, M. G. Road, Opp. TI Mall, Indore - 452 001, (M.P.), INDIA E-mail : indore@vastukala.org, Tel. : +91 7313510884 +91 9926411111 **Our Pan India Presence at :** 9 Mumbai 💡 Rajkot 💡 Aurangabad 💡 Pune