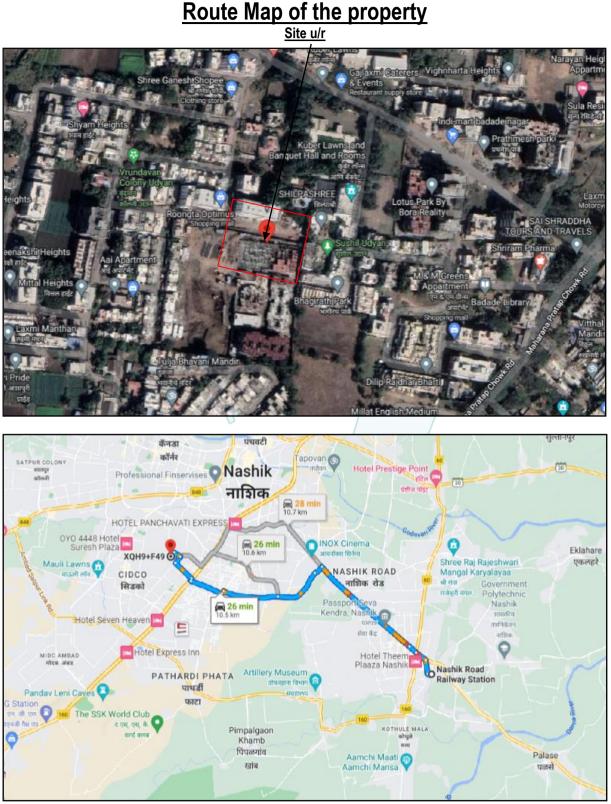

### Longitude Latitude: 19°58'43.3"N 73°46'04.2"E

Note: The Blue line shows the route to site from nearest railway station (Nashik- 10.5 Km.)

Valuation Report Prepared For: SBI / RACPC Nashik Branch / Mr. Deepak Dnyandev Bhalerao & Other (2701/2301712) Page 12 of 24