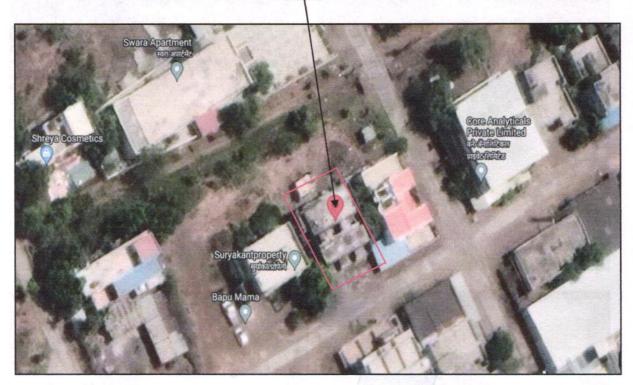

Residential Row House No. 01, "Radhika Row Bungalows", Plot No. 25 / 1, Gat No. 55 / 1 / 2, Near Jaulke Phata Bus Stand, Village - Jaulke, Taluka - Dindori, District - Nashik, PIN - 422 207, State - Maharashtra, Country - India.

Latitude Longitude: 20°04'16.6"N 73°53'58.3"E