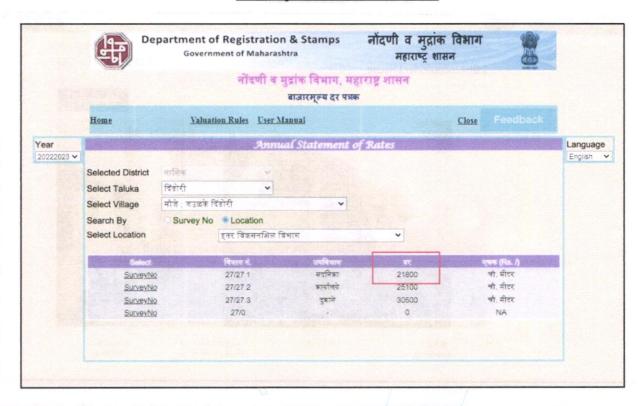

| ₹ 7,500.00 Expected rental income per month after building completion. |
| iii) Any likely income it may generate                                                                                                                                                                                    | Rental Income                                                          |





# Actual site photographs













# Route Map of the property Site u/r





Latitude Longitude: 20°04'16.6"N 73°53'58.3"E

Note: The Blue line shows the route to site from nearest Nashik Road Railway Station (Nashik - 18.5 Km)





# Ready Reckoner Rate





# **Price Indicators**







Valuation Report Prepared For: SBI / RACPC Nashik branch / Madhav Pawar & 2 Others (2685/2301701)

Page 14 of 23

As a result of my appraisal and analysis, it is my considered opinion that of the above property in the prevailing condition with aforesaid specifications ₹ 35,25,000.00 (Rupees Thirty Five Lakh Twenty Five Thousand Only). As per Site Inspection 71% Construction Work is Completed.

Place: Nashik Date: 13.12.2022

| Date: 13.12.2022