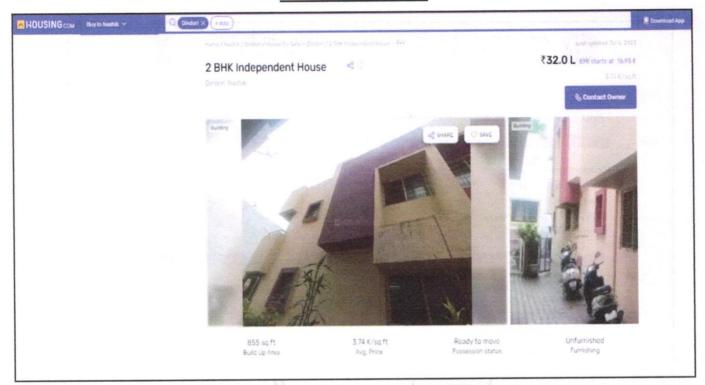

| ₹ 7,500.00 Expected rental income per month after building completion. |
| iii) Any likely income it may generate                                                                                                                                                                                    | Rental Income                                                          |





# Actual site photographs













# Route Map of the property Site u/r





Latitude Longitude: 20°04'16.6"N 73°53'58.3"E

Note: The Blue line shows the route to site from nearest Nashik Road Railway Station (Nashik - 18.5 Km)





# Ready Reckoner Rate





# **Price Indicators**







Valuation Report Prepared For: SBI / RACPC Nashik branch / Madhav Pawar & 2 Others (2685/2301701)

Page 14 of 23

As a result of my appraisal and analysis, it is my considered opinion that of the above property in the prevailing condition with aforesaid specifications ₹ 35,25,000.00 (Rupees Thirty Five Lakh Twenty Five Thousand Only). As per Site Inspection 71% Construction Work is Completed.

Place: Nashik Date: 13.12.2022

| Date: 13.12.2022