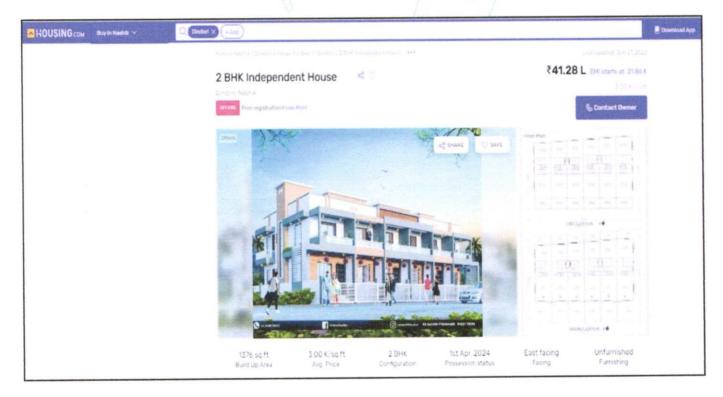

| ₹ 7,500.00 Expected rental income per month after building completion. |
| iii) Any likely income it may generate                                                                                                                                                                                    | Rental Income                                                          |





# Actual site photographs













# Route Map of the property Site u/r





Latitude Longitude: 20°04'16.6"N 73°53'58.3"E

Note: The Blue line shows the route to site from nearest Nashik Road Railway Station (Nashik - 18.5 Km)





# Ready Reckoner Rate





# **Price Indicators**







Valuation Report Prepared For: SBI / RACPC Nashik branch / Madhav Pawar & 2 Others (2685/2301701)

Page 14 of 23

As a result of my appraisal and analysis, it is my considered opinion that of the above property in the prevailing condition with aforesaid specifications ₹ 35,25,000.00 (Rupees Thirty Five Lakh Twenty Five Thousand Only). As per Site Inspection 71% Construction Work is Completed.

Place: Nashik Date: 13.12.2022

| Date: 13.12.2022