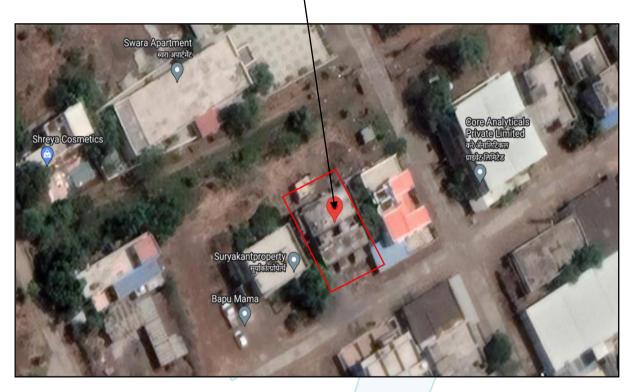

Residential Row House No. 01, "Radhika Row Bungalows", Plot No. 25 / 1, Gat No. 55 / 1 / 2, Near Jaulke Phata Bus Stand, Village - Jaulke, Taluka - Dindori, District - Nashik, PIN – 422 207, State – Maharashtra, Country – India.

Latitude Longitude: 20°04'16.6"N 73°53'58.3"E

|     |                                                                                                                                                           |     | Dindori, District - Nash                          | ik DINI 100 007 Ctata I      |
|-----|-----------------------------------------------------------------------------------------------------------------------------------------------------------|-----|---------------------------------------------------|------------------------------|
|     |                                                                                                                                                           |     | •                                                 | ·                            |
|     |                                                                                                                                                           |     | Maharashtra, Country – I                          | ndia.                        |
|     | City / Town                                                                                                                                               | :   | Jaulke, Dindori                                   |                              |
|     | Residential area                                                                                                                                          | :   | Yes                                               |                              |
|     | Commercial area                                                                                                                                           | :   | No                                                |                              |
|     | Industrial area                                                                                                                                           | :   | No                                                |                              |
|     | Classification of the area                                                                                                                                | :   |                                                   |                              |
|     | i) High / Middle / Poor                                                                                                                                   | :   | Middle Class                                      |                              |
| j   | ii) Urban / Semi Urban / Rural                                                                                                                            | :   | Urban                                             |                              |
|     | Coming under Corporation limit / Village Panchayat / Municipality                                                                                         | . , | Village – Jaulke<br>Village -Panchayat            |                              |
|     | Whether covered under any State / Central Govt. enactments (e.g., Urban Land Ceiling Act) or notified under agency area/ scheduled area / cantonment area | /   | No                                                |                              |
| 12. | Boundaries of the property                                                                                                                                |     |                                                   |                              |
|     | Plot                                                                                                                                                      |     | As per actual Site                                | As per document              |
| 1   | North                                                                                                                                                     | :   | Open Space                                        | Open Space                   |
| ;   | South                                                                                                                                                     |     | Road                                              | 9 M. Wide Road               |
| 1   | East                                                                                                                                                      |     | Row House No. 2                                   | Plot No. 24                  |
| 1   | West                                                                                                                                                      |     | Open Space Bungalow                               | Plot No. 28                  |
| 1   | Row House                                                                                                                                                 |     | As per actual Site                                | As per document              |
|     | North                                                                                                                                                     |     | Open Space                                        | Open Space                   |
| ;   | South                                                                                                                                                     |     | Road                                              | 9 M. Wide Road               |
|     | East                                                                                                                                                      |     | Row House No. 2                                   | Row House No. 2              |
| ,   | West                                                                                                                                                      |     | Open Space Bungalow                               | Marginal Area                |
| 13  | Dimensions of the site                                                                                                                                    |     | N. A. as property under in an apartment building. | consideration is a Row House |
|     |                                                                                                                                                           |     | A                                                 | В                            |
|     |                                                                                                                                                           |     | As per the Deed                                   | Actual                       |
|     | North Think.Inno                                                                                                                                          | ٧   | ate.Create                                        | -                            |
|     | South                                                                                                                                                     | :   | -                                                 | -                            |
|     | East                                                                                                                                                      | :   | -                                                 | -                            |
|     | West                                                                                                                                                      | :   | -                                                 | -                            |
|     | Extent of the site                                                                                                                                        |     | Ground Floor Carpet Area                          | a in Sq. Ft. = 567.00        |
|     |                                                                                                                                                           | •   | First Floor Carpet Area in                        | -                            |
|     |                                                                                                                                                           |     | Total Open Space Area in                          | -                            |
|     |                                                                                                                                                           |     | Balcony Area in Sq. Ft. =                         | •                            |
|     |                                                                                                                                                           |     | (Area as per Actual site n                        |                              |
|     |                                                                                                                                                           |     | Plan)                                             | reement for sale & Approved  |
|     | Latitude, Longitude & Co-ordinates of Row                                                                                                                 | :   | 20°04'16.6"N 73°53'58.3'                          | 'E                           |
|     | House                                                                                                                                                     |     |                                                   |                              |