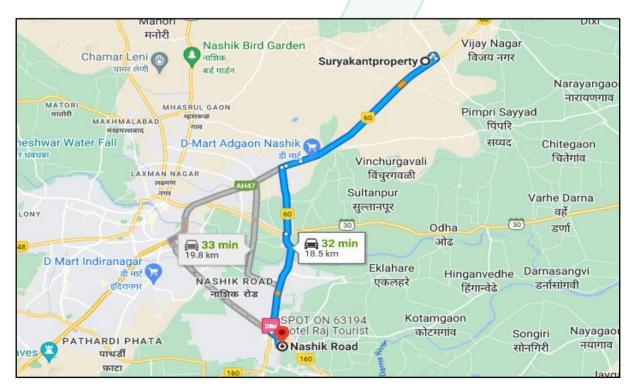

|    |                          |                                            |                    |    | + Parking + Open Space First Floor – 1 Bedroom + \ But as per site inspection house is: Ground Floor – Hall + Kitcl + Parking + Open Space First Floor – 2 Bedrooms +  The property is at 18.5 Station Nashik.  Landmark: Jaulke Phata E | on the composition of Row then +WC + Bath + Staircase WC + Bath + Balcony KM. distance from Railway Bus Stand.  In, the property was under |
|----|--------------------------|--------------------------------------------|--------------------|----|------------------------------------------------------------------------------------------------------------------------------------------------------------------------------------------------------------------------------------------|--------------------------------------------------------------------------------------------------------------------------------------------|
|    | RCC                      | Footing / Foundation                       | Completed          |    | RCC Plinth                                                                                                                                                                                                                               | Completed                                                                                                                                  |
|    | l                        | Building RCC                               | •                  | ab | External Brickwork                                                                                                                                                                                                                       | Completed                                                                                                                                  |
|    | <u> </u>                 |                                            | Completed          |    |                                                                                                                                                                                                                                          |                                                                                                                                            |
|    | Interi                   | nal Brick work                             | Completed          |    | External plastering                                                                                                                                                                                                                      | Completed                                                                                                                                  |
|    | Interi                   | nal plastering                             | Completed          |    | Total                                                                                                                                                                                                                                    | 71% work completed                                                                                                                         |
| 6. | Location                 | on of property                             |                    | :  |                                                                                                                                                                                                                                          |                                                                                                                                            |
|    | a) Plot No. / Survey No. |                                            |                    | :  | Gat No. 55 / 1 / 2 Out Of Plot No. 25                                                                                                                                                                                                    |                                                                                                                                            |
|    | b) Door No.              |                                            |                    | :  | Residential Row House No.01                                                                                                                                                                                                              |                                                                                                                                            |
|    | c)                       | C.T.S. No. / Village                       |                    |    | Village – Jaulke                                                                                                                                                                                                                         |                                                                                                                                            |
|    | d)                       | Ward / Taluka                              |                    | :  | Taluka – Dindori                                                                                                                                                                                                                         |                                                                                                                                            |
|    | e)                       | Mandal / District                          |                    | :  | District – Nashik                                                                                                                                                                                                                        |                                                                                                                                            |
|    | f)                       | Date of issue and vali                     | dity of layout of  | ÷  |                                                                                                                                                                                                                                          | companying Commencement                                                                                                                    |
| -  | ۵)                       | approved map / plan                        | مناهم مالالم منالا |    |                                                                                                                                                                                                                                          | Sudha. Bhu. Upvibhag / BP /                                                                                                                |
|    | g)<br>h)                 | Approved map / plan is Whether genuineness |                    | V  | dated. 29.12.2021                                                                                                                                                                                                                        | No. 55 / 1 / 2 / B.K.25 / 2105                                                                                                             |
|    | '''                      | of approved map/ plan                      | •                  | •  | uutou. 20. 12.202 1                                                                                                                                                                                                                      |                                                                                                                                            |
|    | i)                       | Any other comme                            |                    |    | Yes. As per Approved Pla                                                                                                                                                                                                                 | an, the composition of Row                                                                                                                 |
|    | ''                       | empanelled valuers                         | ,                  |    | House is:                                                                                                                                                                                                                                | , and composition of flow                                                                                                                  |
|    |                          | approved plan                              |                    |    |                                                                                                                                                                                                                                          | nen + WC + Bath + Staircase                                                                                                                |
|    |                          |                                            |                    |    | + Parking + Open Space                                                                                                                                                                                                                   | MC + Dath + Dalagay                                                                                                                        |
|    |                          |                                            |                    |    | First Floor – 1 Bedroom + \                                                                                                                                                                                                              | WO + Dalii + Dalcony                                                                                                                       |
|    |                          |                                            |                    |    | But as per site inspection                                                                                                                                                                                                               | n the composition of Row                                                                                                                   |
|    |                          |                                            |                    |    | l                                                                                                                                                                                                                                        |                                                                                                                                            |
|    |                          |                                            |                    |    | house is:                                                                                                                                                                                                                                | WO 5 " 3"                                                                                                                                  |
|    |                          |                                            |                    |    | Ground Floor - Hall + Kitcl                                                                                                                                                                                                              | nen +WC + Bath + Staircase                                                                                                                 |
|    |                          |                                            |                    |    | Ground Floor – Hall + Kitch<br>+ Parking + Open Space                                                                                                                                                                                    |                                                                                                                                            |
| 7. | Postal                   | address of the property                    |                    | :  | Ground Floor – Hall + Kitcl<br>+ Parking + Open Space<br>First Floor – 2 Bedrooms +                                                                                                                                                      |                                                                                                                                            |