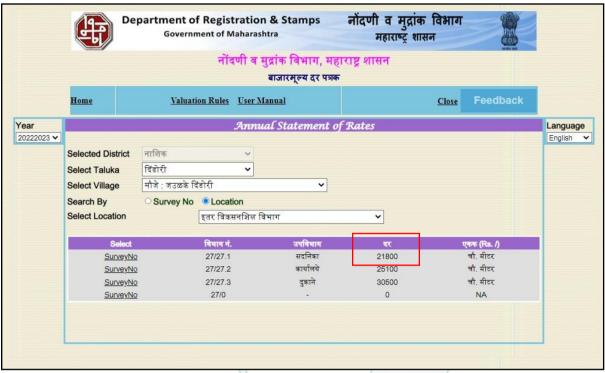

| ₹ 7,500.00 Expected rental income per month after building completion. |
| iii) Any likely income it may generate                                                                                                                                                                                    | Rental Income                                                          |





# **Actual site photographs**













# **Route Map of the property**

Site u/r





Latitude Longitude: 20°04'16.6"N 73°53'58.3"E

**Note:** The Blue line shows the route to site from nearest Nashik Road Railway Station (Nashik – 18.5 Km)





# **Ready Reckoner Rate**





Think.Innovate.Create

# **Price Indicators**







Valuation Report Prepared For: SBI / RACPC Nashik branch / Madhav Pawar & 2 Others (2685/2301701)

Page 14 of 23

As a result of my appraisal and analysis, it is my considered opinion that of the above property in the prevailing condition with aforesaid specifications ₹ 35,25,000.00 (Rupees Thirty Five Lakh Twenty Five Thousand Only). As per Site Inspection 71% Construction Work is Completed.

Place: Nashik Date: 13.12.2022

| For VASTUKALA CO                                                                                    | NSULTANTS (I) PVT. LTD.                                                               |
|-----------------------------------------------------------------------------------------------------|-------------------