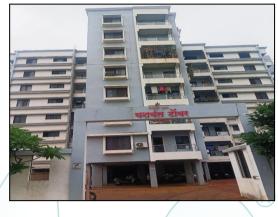

## Details of the property under consideration:

Name of Owner: Shri. Amol Subhash Jawade & Sau. Ananya Amol Jawade

Residential Flat No. 34, 7<sup>th</sup> Floor **"Vaishnavi Krupa-Yashwant Tower"**, Gat No. 493/1, Near Shining Star English Medium School, Konark Nagar, Village – Adgaon , Taluka & District - Nashik, PIN Code – 422 003, State – Maharashtra, Country – India.

## VALUATION OPINION REPORT

This is to certify that the property bearing Residential Flat No. 34, 7<sup>th</sup> Floor **"Vaishnavi Krupa-Yashwant Tower"**, Gat No. 493/1, Near Shining Star English Medium School, Konark Nagar, Village – Adgaon , Taluka & District - Nashik, PIN Code – 422 003, State – Maharashtra, Country – India belongs to **Shri. Amol Subhash Jawade & Sau.Ananya Amol Jawade.** 