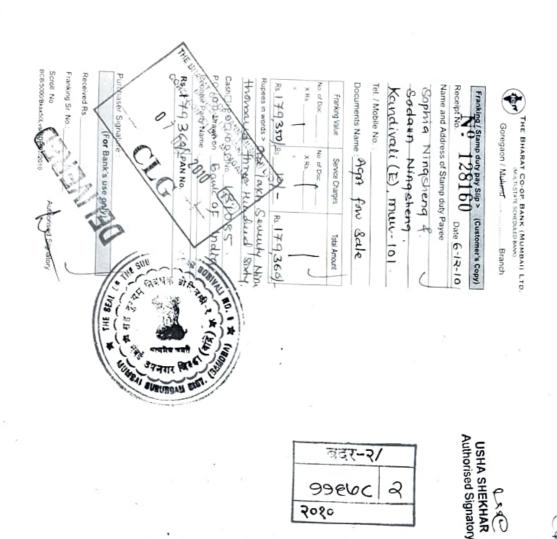

दिनांक 28/12/2010

दस्तऐवजाचा अनुक्रमांक

वदर2 - 11678 -

2010

दस्ता ऐवजाचा प्रकार

करारनामा

सादर करणाराचे नाव: सोफिया निगशंग -

नोंदणी फी

30000.00

नक्कल (अ. 11(1)), पृष्टांकनाची नक्कल (आ. 11(2)),

रुजवात (अ. 12) व छायाचित्रण (अ. 13) -> एकत्रित फ़ी (52)

1040.00

एकूण

31040.00

आपणास हा दस्त अंदाजे 5:11PM ह्या वेळेस मिळेल

मोबदलाः ३९३४१४०रु. खेषहे उपनगर खिळ्ळा बाजार मुल्यः ३७०७५०० रु. भरलेले मुद्रांक शुल्क: 179350 रु.

हेरकाचा प्रकार । बीबी/धमाकर्षांद्वारे; बॅकेचे नाव य पत्ता: भारतीय स्टेट वैंक;

डीडी/धनाकर्ष क्रमांक: 379760; रक्कम: 30000 रू.; दिनांक: 26/11/2010

AND

MR./MRS/M/S. SOPHIA NINGSHENG & MR. SODAUN NINGSHENG having

his/her Kalpataru Mumbai - 400101 Kandivali (E)

referred to as the "Purchaser/s" (which expression shall unless it be repugnant context or meaning thereof be deemed to mean and include his/her/their heirs, executors and administrators and permitted assigns) of the Other Part.