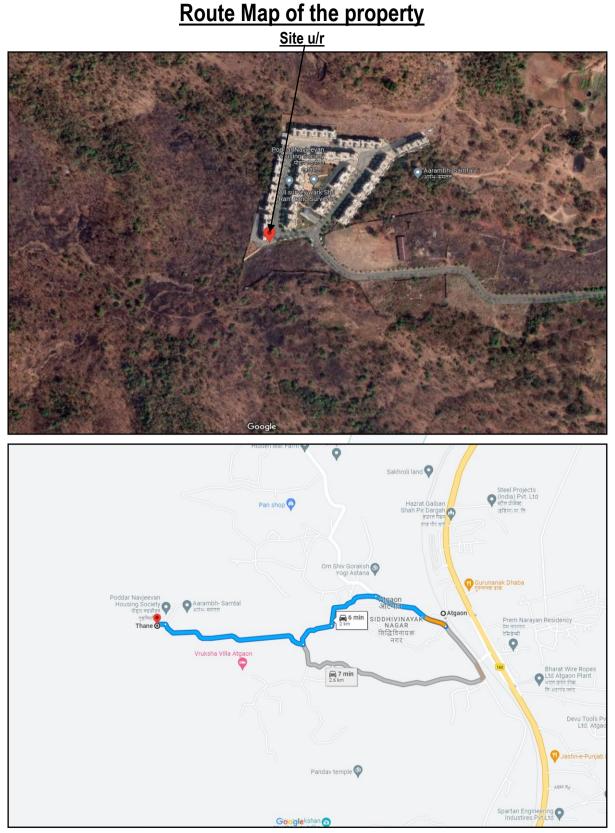

## LOCATION:

The said building is located at Survey & Hissa No. 172/5, Old Survey No. 208/5 of Village Atgaon, Taluka Shahpur, District Thane. The property falls in Residential Zone. It is at a travelling distance 2.00 Km. from Thane railway station.

## Actual site photographs

Latitude Longitude - 19°30'10.7"N 73°18'42.8"E Note: The Blue line shows the route to site from nearest railway station (Thane – 2.00 Km.)