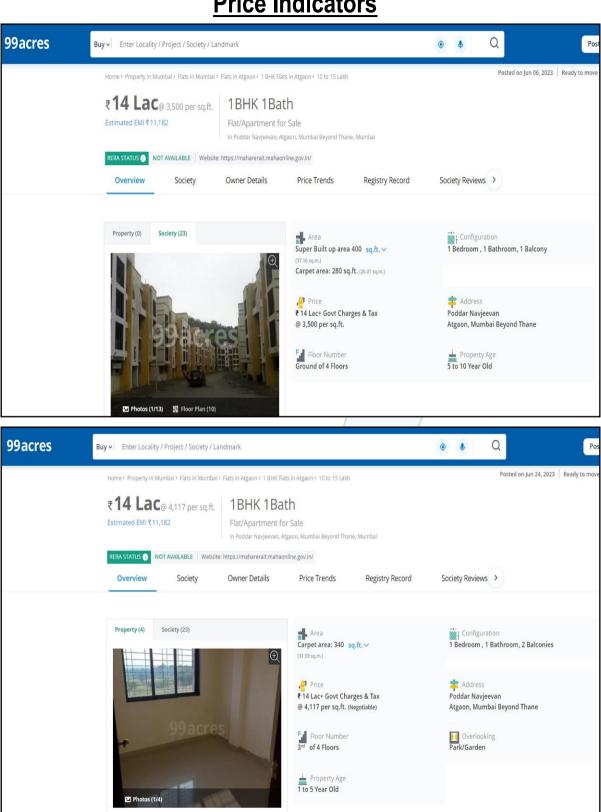

| 95%                                                                                                                                                          |  |
| Above 5 Years                         | After initial 5 year for every year 1% depreciation is to be considered. However maximum deduction available as per this shall be 70% of Market Value rate | After initial 5 year for every year 1.5% depreciation is to be considered. However maximum deduction available as per this shall be 85% of Market Value rate |  |





Valuation Report Prepared For: Cosmos Bank / Mulund (East) Branch / Mr. Satish Mailarappa Agadi (2632 / 2301795) Page 13 of 17









Valuation Report Prepared For: Cosmos Bank / Mulund (East) Branch / Mr. Satish Mailarappa Agadi (2632 / 2301795) Page 14 of 17



# **Price Indicators**

# **Sales Instance**

| 3786408                                                                                                                                   | सूची क्र.2                                                                                                                                                                                                                                         | दुव्यम निबंधक : दु.नि. शहापुर