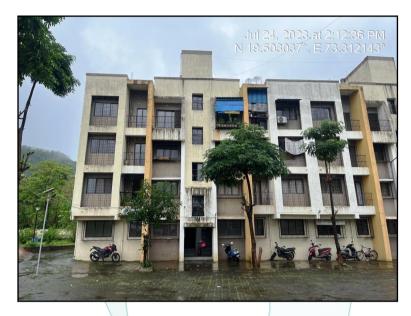

## BUILDING:

The building under reference is having Ground + 3 Upper Floors. It is a R.C.C. framed structure with 9" thick external walls and 6" thick internal brick walls. The walls are having sand faced plaster from outside. The building is used for residential purpose. 2<sup>nd</sup> Floor is having 4 Residential Flats. The building is without Lift.

## Residential Flat:

The residential flat under reference is situated on the 2<sup>nd</sup> Floor. It consists of Living with Dining Area + Kitchen + Bedroom + WC + Bath + Passage + Flowerbed Area (**i.e.**, **1BHK with WC & Bath**). The residential flat is finished with Vitrified tiles flooring, Teak wood door frame with flush shutters, Powder coated Aluminum sliding windows, Concealed electrification & plumbing etc.

## Actual site photographs

Latitude Longitude - 19°30'10.7"N 73°18'42.8"E Note: The Blue line shows the route to site from nearest railway station (Thane – 2.00 Km.)