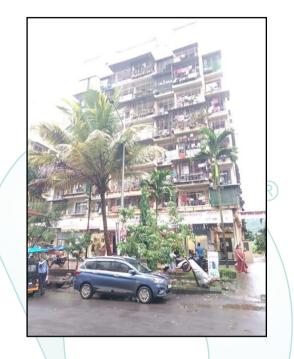

#### Valuation Report of Residential Flat No. A-404, 4th Floor, Wing – A, **"Sirvi Heritage Co-Op. Hsg. Soc. Ltd.",** Plot No. 153/B, Sector - 4, JNPT Road, Village – Karanjade, Navi Mumbai, Taluka - Panvel, District - Raigad, PIN Code – 410 209, State - Maharashtra, Country – India

#### LOCATION:

The said building is located at Plot No. 153/B, Sector - 4 of Village - Karanjade, Navi Mumbai, Taluka - Panvel, District - Raigad. The property falls in Residential Zone. It is at a travel distance of 3.6 KM. from Panvel Railway station.

#### **BUILDING**:

The building under reference is having (Part) Ground + (Part) Stilt + 7 Upper Floor. It is a R.C.C. Framed Structure with 9" thick external walls and 6" thick internal brick walls. The walls are having sand faced plaster from outside. The staircase is of R.C.C. with R.C.C. trades and risers with chequered tile floor finish. The building is used for residential purpose. 4<sup>th</sup> Floor is having 6 Residential Flats. The building is having 1 lift. The building external condition is good.

# Actual site photographs

Latitude Longitude - 18°58'30.7"N 73°06'12.6"E Note: The Blue line shows the route to site from nearest railway station (Panvel – 3.6 KM)

Valuation Report Prepared For: Cosmos Bank – Naupada Thane Branch / Mr. Suresh Maruti Ranmale (2623/2301721) Page 12 of 16