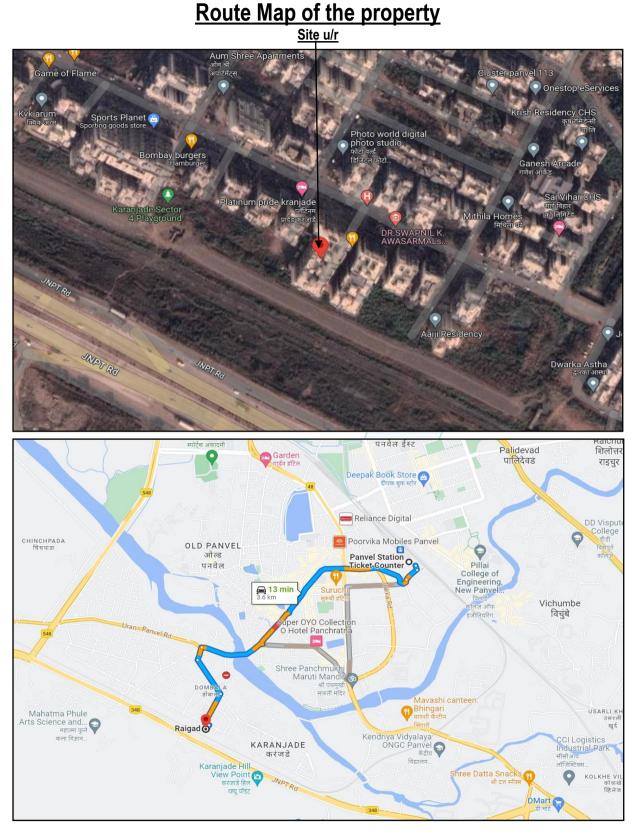

#### LOCATION:

The said building is located at Plot No. 153/B, Sector - 4 of Village - Karanjade, Navi Mumbai, Taluka - Panvel, District - Raigad. The property falls in Residential Zone. It is at a travel distance of 3.6 KM. from Panvel Railway station.

# Actual site photographs

Latitude Longitude - 18°58'30.7"N 73°06'12.6"E Note: The Blue line shows the route to site from nearest railway station (Panvel – 3.6 KM)

Valuation Report Prepared For: Cosmos Bank – Naupada Thane Branch / Mr. Suresh Maruti Ranmale (2623/2301721) Page 12 of 16