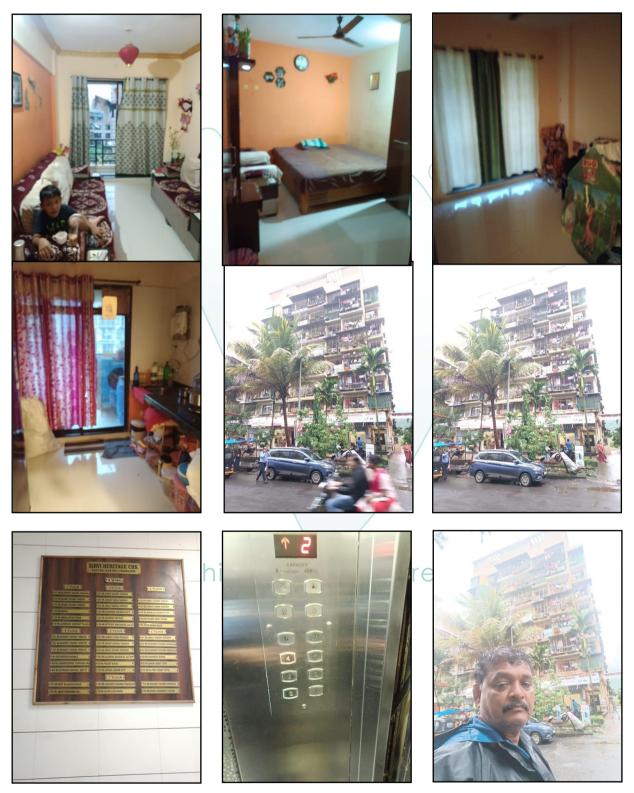

#### **BUILDING**:

The building under reference is having (Part) Ground + (Part) Stilt + 7 Upper Floor. It is a R.C.C. Framed Structure with 9" thick external walls and 6" thick internal brick walls. The walls are having sand faced plaster from outside. The staircase is of R.C.C. with R.C.C. trades and risers with chequered tile floor finish. The building is used for residential purpose. 4<sup>th</sup> Floor is having 6 Residential Flats. The building is having 1 lift. The building external condition is good.

#### **Residential Flat:**

The residential flat under reference is situated on the 4<sup>th</sup> Floor. It consists of 2 Bedrooms + Living Room + Kitchen + 2 Toilets + Passage + Flowerbed Area (i.e., 2 BHK with 2 Toilets). The residential flat is finished with Vitrified tiles flooring, Teak Wood door frame with flush shutter with MS safety door, Powder coated Aluminum sliding windows & Concealed plumbing & electrification.

# Actual site photographs

Latitude Longitude - 18°58'30.7"N 73°06'12.6"E Note: The Blue line shows the route to site from nearest railway station (Panvel – 3.6 KM)

Valuation Report Prepared For: Cosmos Bank – Naupada Thane Branch / Mr. Suresh Maruti Ranmale (2623/2301721) Page 12 of 16