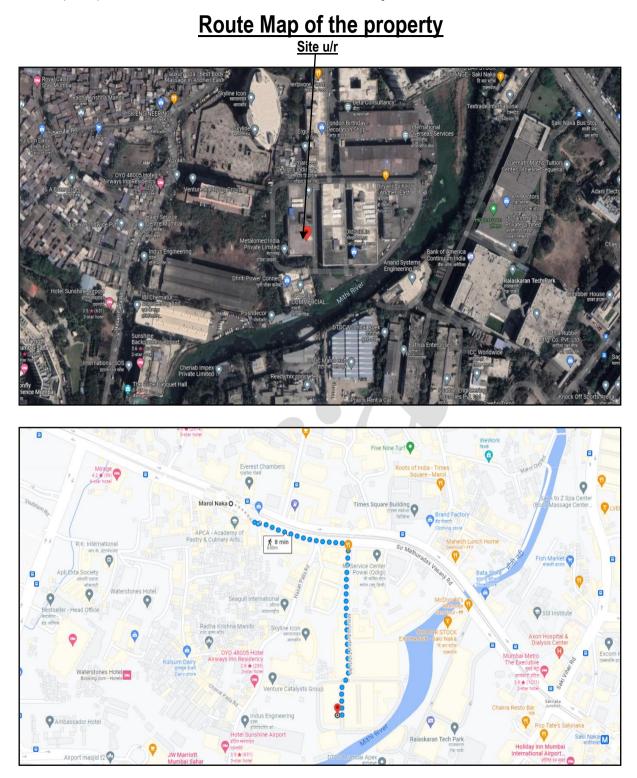

# Actual site photographs

Valuation Report Prepared For: BOB / SME Branch -1 Fort Branch/ Mr. Raman R. Jain Page 14 of 21

Latitude Longitude: 19°06'14.3"N 72°52'54.8"E Note: The Blue line shows the route to site from nearest metro station (Marol Naka – 650 Mt.)