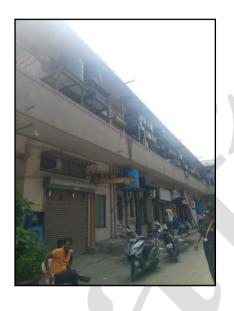

## Valuation Report of the Immovable Property



Details of the property under consideration:

Name of Owner: Mr. Raman R. Jain & Mrs. Kamni R. Jain

Industrial Unit No. 110/A, 1<sup>st</sup> Floor, **"Akshay Mittal Industrial Premises Co-op. Soc. Ltd."**, Sanjay Building No. 5, Mittal Industrial Estate, Andheri – Kurla Road, Andheri (East), Mumbai, PIN Code – 400 059, State - Maharashtra, Country – India.

Latitude Longitude: 19°06'14.3"N 72°52'54.8"E

### Valuation Prepared for:

Bank of Baroda SME Branch -1 Fort Branch SME Branch-1 ,1st Floor 10/12, Mumbai Samachar Marg, Fort, Mumbai - 400001, State - Maharashtra, Country - India. Valuation Report Prepared For: BOB / SME Branch -1 Fort Branch/ Mr. Raman R. Jain Page 2 of 21

Vastu/Mumbai/03/2023/30106/45969 10/22-162-PAVS Date: 16.06.2023

### VALUATION OPINION REPORT

This is to ce