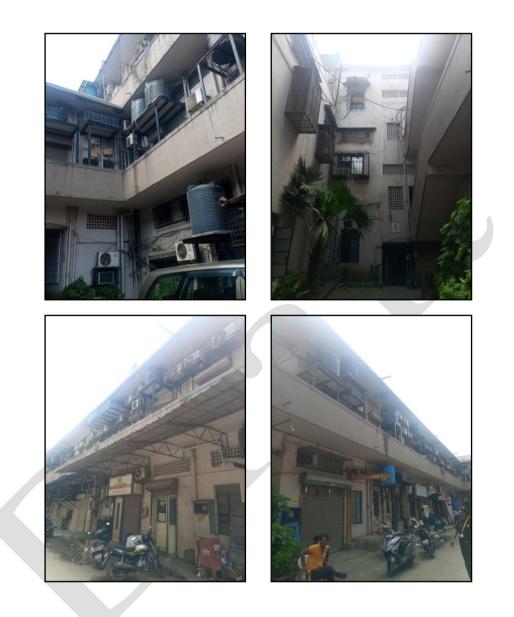

# Actual site photographs

Valuation Report Prepared For: BOB / SME Branch -1 Fort Branch/ Mr. Raman R. Jain Page 14 of 21

Latitude Longitude: 19°06'14.3"N 72°52'54.8"E Note: The Blue line shows the route to site from nearest metro station (Marol Naka – 650 Mt.)