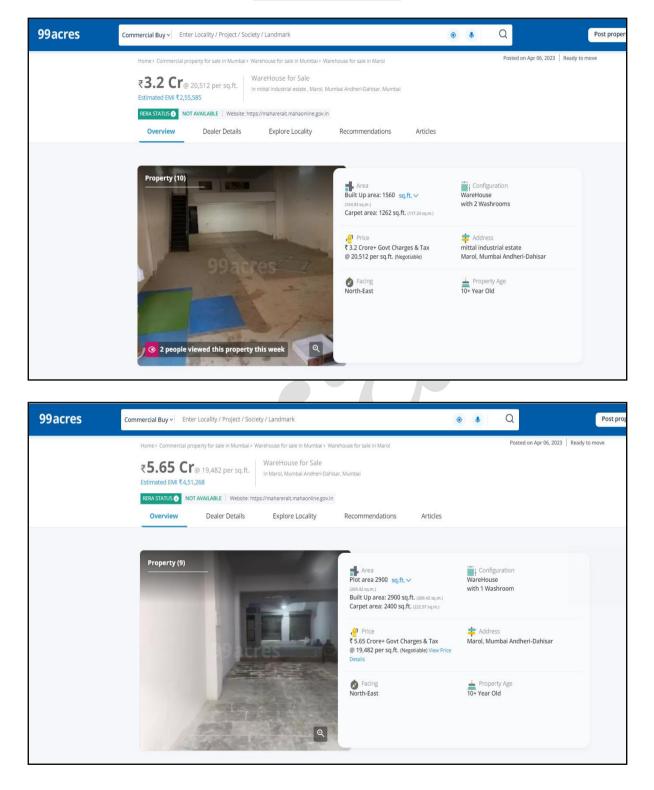

#### Method of Valuation / Approach

The sales comparison approach uses the market data of sale prices to estimate the value of a real estate property. Property valuation in this method is done by comparing a property to other similar properties that have been recently sold. Comparable properties, also known as comparables, or comps, must share certain features with the property in question. Some of these include physical features such as square footage, number of rooms, condition, and age of the building; however, the most important factor is no doubt the location of the property. Adjustments are usually needed to account for differences as no two properties are exactly the same. To make proper adjustments when comparing properties, real estate appraisers must know the differences between the comparable properties and how to value these differences. The sales comparison approach is commonly used for Industrial Unit, where there are typically many comparables available to analyze. As the property is a Industrial Unit, we have adopted Sale Comparison Approach Method for the purpose of valuation. The Price for similar type of property in the nearby vicinity is in the range of ` 20,000.00 to ` 22,000.00 per Sq. Ft. on Built up Area. Considering the rate with attached report, current market conditions, demand and supply position, Unit size, location, upswing in real estate prices, sustained demand for Industrial Unit, all-round development of commercial and Industrial application in the locality etc. We estimate ` 20,488.00 per Sq. Ft. Built up Area for valuation after depreciation.