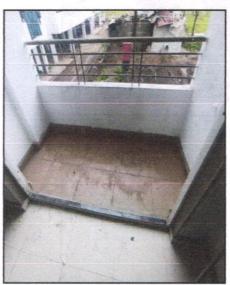

## Details of the property under consideration:

Name of Owner: Shri. Aaba Mangalsingh Patil

Residential Flat No. 01, Ground Floor, Wing - D, Type - A, "Jadhav Park", Survey No. 179/2+179/3, Village -Satpur, Bajrang Nagar, Kewal Park Road, Near Amruteshwar Mahadev Temple Nashik, Taluka & District -Nashik, PIN - 422 012, State - Maharashtra, Country - India.

# VALUATION OPINION REPORT

This is to certify that the property bearing Residential Flat No. 01, Ground Floor, Wing - D, Type - A, "Jadhav Park", Survey No. 179/2+179/3, Village - Satpur, Bajrang Nagar, Kewal Park Road, Near Amruteshwar Mahadev Temple Nashik, Taluka & District - Nashik, PIN - 422 012, State - Maharashtra, Country - India belongs to Shri. Aaba Mangalsingh Patil.