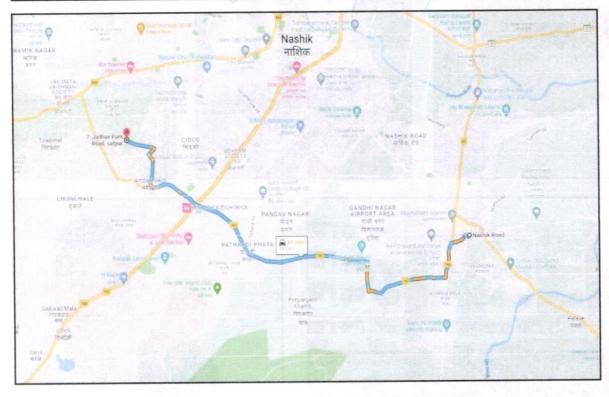

## Details of the property under consideration:

Name of Owner: Shri. Aaba Mangalsingh Patil

Residential Flat No. 01, Ground Floor, Wing - D, Type - A, "Jadhav Park", Survey No. 179/2+179/3, Village -Satpur, Bajrang Nagar, Kewal Park Road, Near Amruteshwar Mahadev Temple Nashik, Taluka & District -Nashik, PIN - 422 012, State - Maharashtra, Country - India.

# VALUATION OPINION REPORT

This is to certify that the property bearing Residential Flat No. 01, Ground Floor, Wing - D, Type - A, "Jadhav Park", Survey No. 179/2+179/3, Village - Satpur, Bajrang Nagar, Kewal Park Road, Near Amruteshwar Mahadev Temple Nashik, Taluka & District - Nashik, PIN - 422 012, State - Maharashtra, Country - India belongs to Shri. Aaba Mangalsingh Patil.