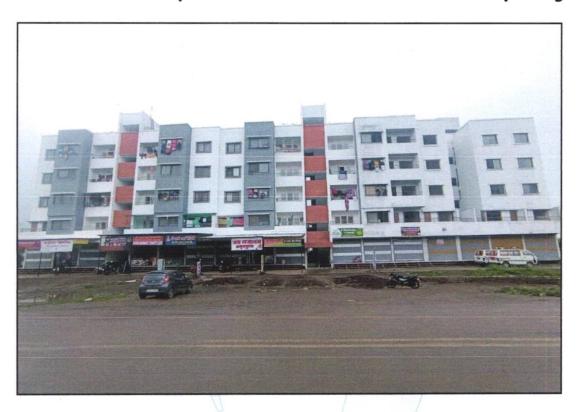

## Details of the property under consideration:

Name of Owner: Shri. Aaba Mangalsingh Patil

Residential Flat No. 01, Ground Floor, Wing - D, Type - A, "Jadhav Park", Survey No. 179/2+179/3, Village -Satpur, Bajrang Nagar, Kewal Park Road, Near Amruteshwar Mahadev Temple Nashik, Taluka & District -Nashik, PIN - 422 012, State - Maharashtra, Country - India.

# VALUATION OPINION REPORT

This is to certify that the property bearing Residential Flat No. 01, Ground Floor, Wing - D, Type - A, "Jadhav Park", Survey No. 179/2+179/3, Village - Satpur, Bajrang Nagar, Kewal Park Road, Near Amruteshwar Mahadev Temple Nashik, Taluka & District - Nashik, PIN - 422 012, State - Maharashtra, Country - India belongs to Shri. Aaba Mangalsingh Patil.