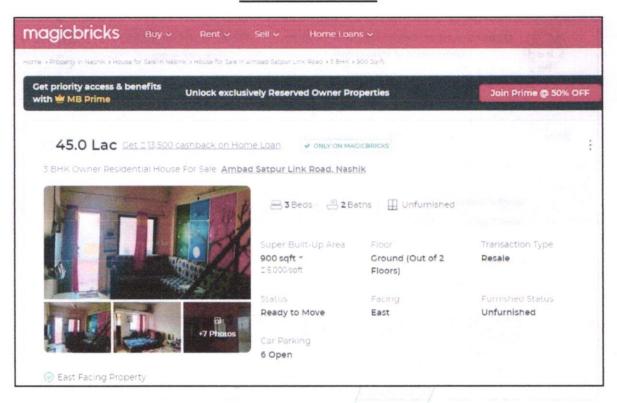

Considering various parameters recorded, existing economic scenario, and the information that is available with reference to the development of neighborhood and method selected for valuation, we are of the opinion that, the property premises can be assessed and valued for this particular purpose at ₹ 21,06,000.00 (Rupees Twenty One Lakh Six Thousand Only).