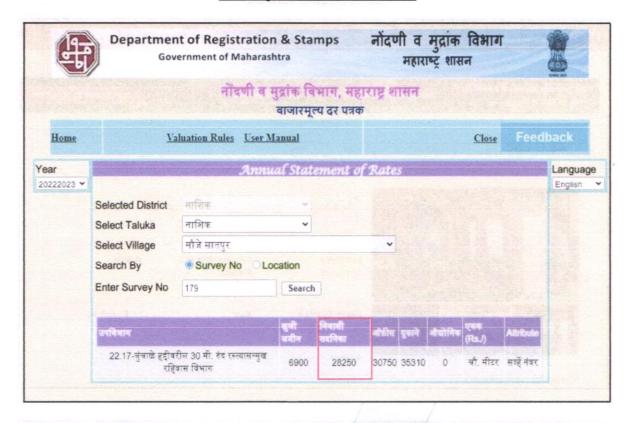

Considering various parameters recorded, existing economic scenario, and the information that is available with reference to the development of neighborhood and method selected for valuation, we are of the opinion that, the property premises can be assessed and valued for this particular purpose at ₹ 21,06,000.00 (Rupees Twenty One Lakh Six Thousand Only).