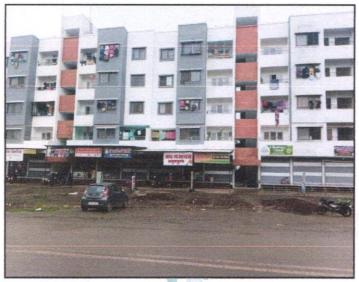

## Details of the property under consideration:

Name of Owner: Shri. Aaba Mangalsingh Patil

Residential Flat No. 01, Ground Floor, Wing - D, Type - A, "Jadhav Park", Survey No. 179/2+179/3, Village -Satpur, Bajrang Nagar, Kewal Park Road, Near Amruteshwar Mahadev Temple Nashik, Taluka & District -Nashik, PIN - 422 012, State - Maharashtra, Country - India.

# VALUATION OPINION REPORT

This is to certify that the property bearing Residential Flat No. 01, Ground Floor, Wing - D, Type - A, "Jadhav Park", Survey No. 179/2+179/3, Village - Satpur, Bajrang Nagar, Kewal Park Road, Near Amruteshwar Mahadev Temple Nashik, Taluka & District - Nashik, PIN - 422 012, State - Maharashtra, Country - India belongs to Shri. Aaba Mangalsingh Patil.