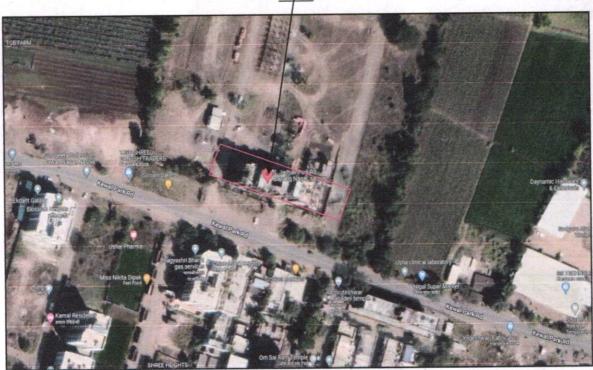

## Details of the property under consideration:

Name of Owner: Shri. Aaba Mangalsingh Patil

Residential Flat No. 01, Ground Floor, Wing - D, Type - A, "Jadhav Park", Survey No. 179/2+179/3, Village -Satpur, Bajrang Nagar, Kewal Park Road, Near Amruteshwar Mahadev Temple Nashik, Taluka & District -Nashik, PIN - 422 012, State - Maharashtra, Country - India.

# VALUATION OPINION REPORT

This is to certify that the property bearing Residential Flat No. 01, Ground Floor, Wing - D, Type - A, "Jadhav Park", Survey No. 179/2+179/3, Village - Satpur, Bajrang Nagar, Kewal Park Road, Near Amruteshwar Mahadev Temple Nashik, Taluka & District - Nashik, PIN - 422 012, State - Maharashtra, Country - India belongs to Shri. Aaba Mangalsingh Patil.