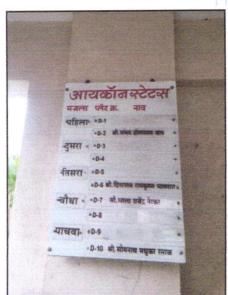

## VALUATION OPINION REPORT

This is to certify that the property bearing Residential Flat No. D - 6, Third Floor, D- Wing "Icon Status", Survey No. 232 / 1 / 1+2+3 / 2, Behind Nayara Petrol Pump, Vaiduwadi, Dindori Road, Village - Mhasrul, Taluka & District - Nashik, PIN Code - 422004, State - Maharashtra, Country - India belongs to Shri. Dinanath Ramkrishna Bhavsar.

#### Boundaries of the property.

| Boundaries | Building  | Flat             |
|------------|-----------|------------------|
| North      | Road      | Staircase & Lift |
| South      | Row House | Side Margin      |
| East       | Open Plot | Side Margin      |
| West       | Open Plot | Side Margin      |