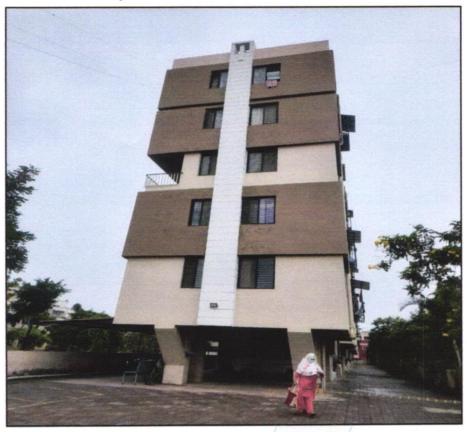

# Valuation Report of the Immovable Property

Details of the property under consideration:

Name of Owner: Shri. Dinanath Ramkrishna Bhavsar

Residential Flat No. D - 6, Third Floor, D- Wing "Icon Status", Survey No. 232/ 1/ 1+2+3/ 2, Behind Nayara Petrol Pump, Vaiduwadi, Dindori Road, Village - Mhasrul, Taluka & District - Nashik, PIN Code - 422004, State - Maharashtra, Country - India.

## VALUATION OPINION REPORT

This is to certify that the property bearing Residential Flat No. D - 6, Third Floor, D- Wing "Icon Status", Survey No. 232 / 1 / 1+2+3 / 2, Behind Nayara Petrol Pump, Vaiduwadi, Dindori Road, Village - Mhasrul, Taluka & District - Nashik, PIN Code - 422004, State - Maharashtra, Country - India belongs to Shri. Dinanath Ramkrishna Bhavsar.

#### Boundaries of the property.

| Boundaries | Building  | Flat             |
|------------|-----------|------------------|
| North      | Road      | Staircase & Lift |
| South      | Row House | Side Margin      |
| East       | Open Plot | Side Margin      |
| West       | Open Plot | Side Margin      |