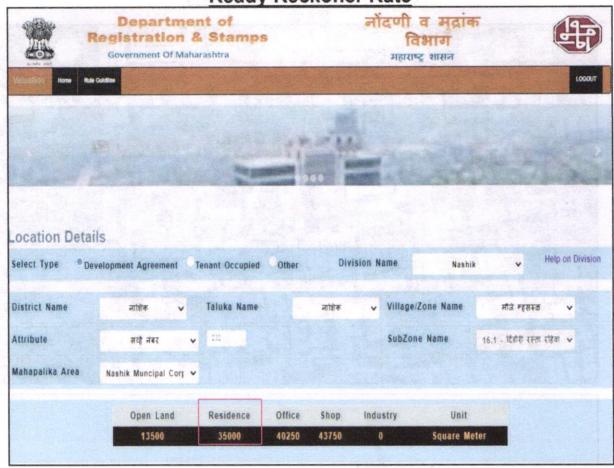

|
| ii)                | Likely rental values in future in and                                                                                                                                                            | ₹ 4,000.00 Expected rental income per month |
| iii)               | Any likely income it may generate                                                                                                                                                                | Rental Income                               |





# Actual site photographs























# Route Map of the property

Site u/r





Latitude Longitude: 20°02'29.9"N 73°48'23.0"E

Note: The Blue line shows the route to site from nearest railway station (Nashik Road – 14.1 Km.)





Ready Reckoner Rate







# **Price Indicators**









# **Price Indicators**









# **Agreement For Sale**







Hel d. 233 टक्षिणेस

१५ मीटर रुदीचा रस्ता उत्तरेस

येणेप्रमाणे चतुःसीमांकित वर्णनाच्या स्थावर बिनडोती मिळकत जल, तरू, काष्ठ-पाषाण, निधी-निक्षेप व तदंगभूत दस्तुंसह, तसेच सदर मिळकतीयर जाण्या-येण्याचे मार्ग, मंजूर ले-आउटमशील कॉलनी रोड, ओपन स्पेस, सामाईकात वापरण्याचे हककांसह दरीबका बिळकत. यापुढे सदरील बिनशेती स्थावर भिळकतीचा सक्षिप्ततेसाठी उल्लेख सदर बिनडोती मिळकत असा केला आहे.

व. प्रस्तुत दस्ताचा विषय असलेल्या सदनिका (फ्लॅट) मिळकतीचे वर्णनः उपरोक्त कलम १अ यात वर्णन केलेल्या सदर बिनग्रेती मिळकतीवर नाहिक मद्रानगरपालिका, नाजिक यांचेकठील मंजूर बांचकाम नकाशाप्रमाणे "आयकरेन स्टेट्स" या नावाने बांधलेल्या इमारतीतील 'डी' विंगमधील तिसऱ्या गजल्यावरील फ्लॅट क. डी-६ (डी-सहा) यांसी बांधीय क्षेत्र ६७.४७ धी.