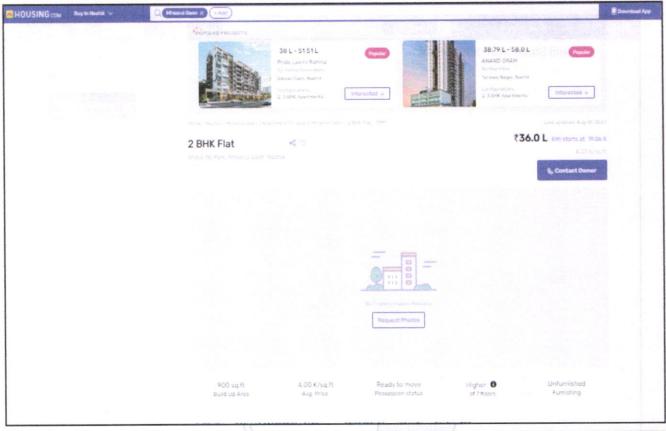

nd                                                                                                                                                            | ₹ 4,000.00 Expected rental income per month |
| iii)               | Any likely income it may generate                                                                                                                                                                | Rental Income                               |





# Actual site photographs























# Route Map of the property

Site u/r





Latitude Longitude: 20°02'29.9"N 73°48'23.0"E

Note: The Blue line shows the route to site from nearest railway station (Nashik Road – 14.1 Km.)





Ready Reckoner Rate







# **Price Indicators**









# **Price Indicators**









# **Agreement For Sale**







Hel d. 233 टक्षिणेस

१५ मीटर रुदीचा रस्ता उत्तरेस

येणेप्रमाणे चतुःसीमांकित वर्णनाच्या स्थावर बिनडोती मिळकत जल, तरू, काष्ठ-पाषाण, निधी-निक्षेप व तदंगभूत दस्तुंसह, तसेच सदर मिळकतीयर जाण्या-येण्याचे मार्ग, मंजूर ले-आउटमशील कॉलनी रोड, ओपन स्पेस, सामाईकात वापरण्याचे हककांसह दरीबका बिळकत. यापुढे सदरील बिनशेती स्थावर भिळकतीचा सक्षिप्ततेसाठी उल्लेख सदर बिनडोती मिळकत असा केला आहे.

व. प्रस्तुत दस्ताचा विषय असलेल्या सदनिका (फ्लॅट) मिळकतीचे वर्णनः उपरोक्त कलम १अ यात वर्णन केलेल्या सदर बिनग्रेती मिळकतीवर नाहिक मद्रानगरपालिका, नाजिक यांचेकठील मंजूर बांचकाम नकाशाप्रमाणे "आयकरेन स्टेट्स" या नावाने बांधलेल्या इमारतीतील 'डी' विंगमधील तिसऱ्या गजल्यावरील फ्लॅट क. डी-६ (डी-सहा) यांसी बांधीय क्षेत्र ६७.४७ धी.मी. म्राजिय ७२६,०० ची.फूट व पार्किंग क्षेत्र ५०,०० ची.फूट गांस