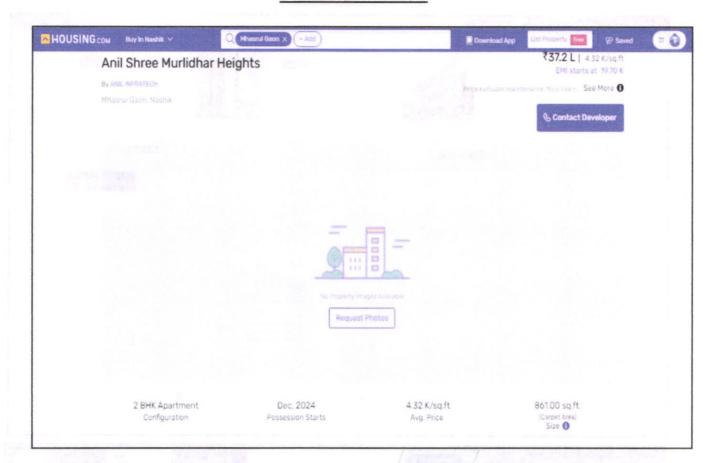

ely rental values in future in and                                                                                                                                                            | ₹ 4,000.00 Expected rental income per month |
| iii)               | Any likely income it may generate                                                                                                                                                                | Rental Income                               |





# Actual site photographs























# Route Map of the property

Site u/r





Latitude Longitude: 20°02'29.9"N 73°48'23.0"E

Note: The Blue line shows the route to site from nearest railway station (Nashik Road – 14.1 Km.)





Ready Reckoner Rate







# **Price Indicators**









# **Price Indicators**









# **Agreement For Sale**







Hel d. 233 टक्षिणेस

१५ मीटर रुदीचा रस्ता उत्तरेस

येणेप्रमाणे चतुःसीमांकित वर्णनाच्या स्थावर बिनडोती मिळकत जल, तरू, काष्ठ-पाषाण, निधी-निक्षेप व तदंगभूत दस्तुंसह, तसेच सदर मिळकतीयर जाण्या-येण्याचे मार्ग, मंजूर ले-आउटमशील कॉलनी रोड, ओपन स्पेस, सामाईकात वापरण्याचे हककांसह दरीबका बिळकत. यापुढे सदरील बिनशेती स्थावर भिळकतीचा सक्षिप्ततेसाठी उल्लेख सदर बिनडोती मिळकत असा केला आहे.

व. प्रस्तुत दस्ताचा विषय असलेल्या सदनिका (फ्लॅट) मिळकतीचे वर्णनः उपरोक्त कलम १अ यात वर्णन केलेल्या सदर बिनग्रेती मिळकतीवर नाहिक मद्रानगरपालिका, नाजिक यांचेकठील मंजूर बांचकाम नकाशाप्रमाणे "आयकरेन स्टेट्स" या नावाने बांधलेल्या इमारतीतील 'डी' विंगमधील तिसऱ्या गजल्यावरील फ्लॅट क. डी-६ (डी-सहा) यांसी बांधीय क्षेत्र ६७.४७ धी.मी. म्राजिय ७२६,०० ची.फूट व पा