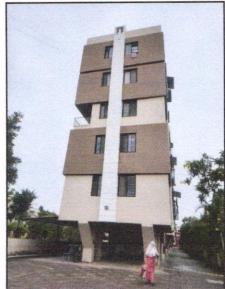

# Valuation Report of the Immovable Property

Details of the property under consideration:

Name of Owner: Shri. Dinanath Ramkrishna Bhavsar

Residential Flat No. D - 6, Third Floor, D- Wing "Icon Status", Survey No. 232/ 1/ 1+2+3/ 2, Behind Nayara Petrol Pump, Vaiduwadi, Dindori Road, Village - Mhasrul, Taluka & District - Nashik, PIN Code - 422004, State - Maharashtra, Country - India.

## VALUATION OPINION REPORT

This is to certify that the property bearing Residential Flat No. D - 6, Third Floor, D- Wing "Icon Status", Survey No. 232 / 1 / 1+2+3 / 2, Behind Nayara Petrol Pump, Vaiduwadi, Dindori Road, Village - Mhasrul, Taluka & District - Nashik, PIN Code - 422004, State - Maharashtra, Country - India belongs to Shri. Dinanath Ramkrishna Bhavsar.