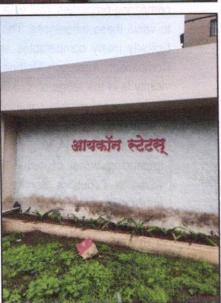

# Valuation Report of the Immovable Property

Details of the property under consideration:

Name of Owner: Shri. Dinanath Ramkrishna Bhavsar

Residential Flat No. D - 6, Third Floor, D- Wing "Icon Status", Survey No. 232/ 1/ 1+2+3/ 2, Behind Nayara Petrol Pump, Vaiduwadi, Dindori Road, Village - Mhasrul, Taluka & District - Nashik, PIN Code - 422004, State - Maharashtra, Country - India.

## VALUATION OPINION REPORT

This is to certify that the property bearing Residential Flat No. D - 6, Third Floor, D- Wing "Icon Status", Survey No. 232 / 1 / 1+2+3 / 2, Behind Nayara Petrol Pump, Vaiduwadi, Dindori Road, Village - Mhasrul, Taluka & District - Nashik, PIN Code - 422004, State - Maharashtra, Country - India belongs to Shri. Dinanath Ramkrishna Bhavsar.