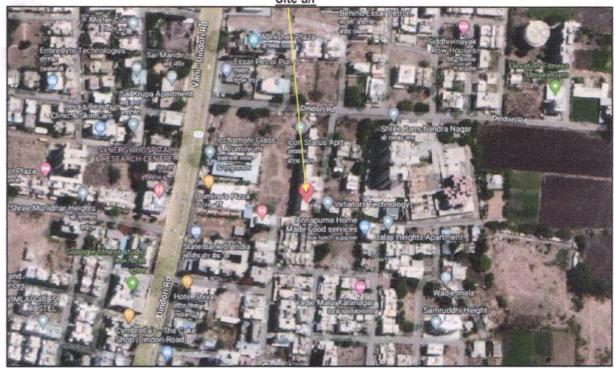

# Valuation Report of the Immovable Property

Details of the property under consideration:

Name of Owner: Shri. Dinanath Ramkrishna Bhavsar

Residential Flat No. D - 6, Third Floor, D- Wing "Icon Status", Survey No. 232/ 1/ 1+2+3/ 2, Behind Nayara Petrol Pump, Vaiduwadi, Dindori Road, Village - Mhasrul, Taluka & District - Nashik, PIN Code - 422004, State - Maharashtra, Country - India.

Think.Innovate.Create

Latitude Longitude: 20°02'29.9"N 73°48'23.0"E