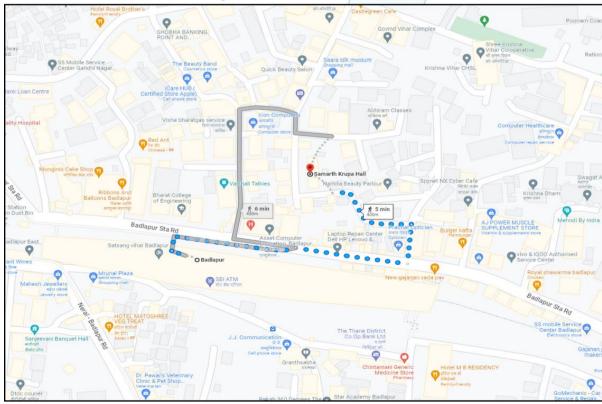

## **Route Map of the property**

Site u/r

 $\underline{\text{Latitude Longitude - 19°10'03.9"N 73°14'24.7"E}} \\ \textbf{Note:} \ \ \text{The Blue line shows the route to site from nearest railway station (Badlapur - 400 M.)} \\$ 