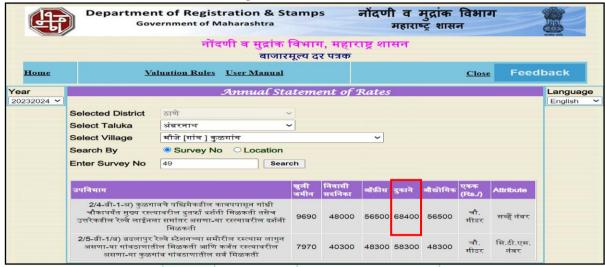

### **Ready Reckoner Rate**

| Stamp Duty Ready Reckoner Market Value Rate for <b>Shop</b>  | 68,400.00 |          |          |         |
|--------------------------------------------------------------|-----------|----------|----------|---------|
| No Increase on shop located on ground floor                  | 0.00      |          |          |         |
| Stamp Duty Ready Reckoner Market Value Rate (After Increase) | 68,400.00 | Sq. Mtr. | 6,355.00 | Sq. Ft. |
|                                                              |           |          |          |         |