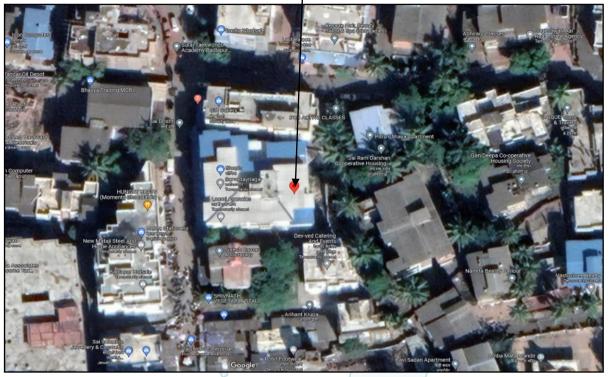

## **Route Map of the property**

Site u/r

 $\underline{\text{Latitude Longitude - 19°10'03.9"N 73°14'24.7"E}} \\ \textbf{Note:} \ \ \text{The Blue line shows the route to site from nearest railway station (Badlapur - 400 M.)} \\$ 