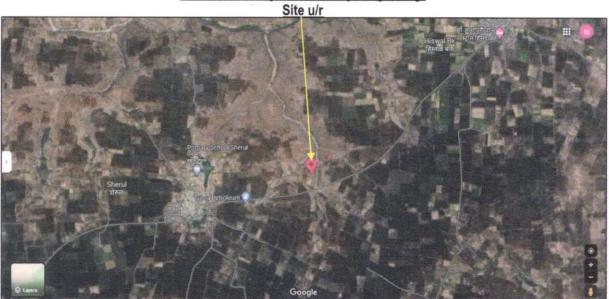

| 6.   | Loca                    | tion of property                                                                                                                       | :  | Samuel Same and Alexander                                                                                                                                                 | ,                                            |  |
|------|-------------------------|----------------------------------------------------------------------------------------------------------------------------------------|----|---------------------------------------------------------------------------------------------------------------------------------------------------------------------------|----------------------------------------------|--|
|      | a)                      | Gat No                                                                                                                                 | :  | Gat No.25/B                                                                                                                                                               |                                              |  |
|      | b)                      | Door No.                                                                                                                               | :  |                                                                                                                                                                           |                                              |  |
|      | c)                      | T.S. No. / Village                                                                                                                     | :  | Village – Sherul                                                                                                                                                          | 777 617                                      |  |
|      | d)                      | Ward / Taluka                                                                                                                          | :  | Taluka-Malegaon                                                                                                                                                           |                                              |  |
|      | e)                      | Mandal / District                                                                                                                      | :  | District - Nashik                                                                                                                                                         |                                              |  |
| 7.   | Posta                   | al address of the property                                                                                                             | :  | Industrial Land bearing Gat No.25/B, Near Girna F<br>Pump, Sherul Road, Village - Sherul, Taluka-Maleg<br>District - Nashik - 423 105, State - Maharas<br>Country - India |                                              |  |
| 8.   | City                    | / Town                                                                                                                                 | :  | Sherul                                                                                                                                                                    | N. O. C. |  |
|      | Resi                    | dential area                                                                                                                           | :/ | No                                                                                                                                                                        |                                              |  |
| , -  | Com                     | mercial area                                                                                                                           | 1. | No                                                                                                                                                                        |                                              |  |
|      | Indus                   | strial area                                                                                                                            | :  | Yes                                                                                                                                                                       |                                              |  |
| 9.   | Class                   | sification of the area                                                                                                                 | :  |                                                                                                                                                                           |                                              |  |
|      | i) High / Middle / Poor |                                                                                                                                        | :  | Middle Class                                                                                                                                                              |                                              |  |
|      | ,                       | ban / Semi Urban / Rural                                                                                                               |    | Urban                                                                                                                                                                     |                                              |  |
| 10.  |                         | ing under Corporation limit / Village chayat / Municipality                                                                            | :  | Assistant Director Town Planning Department, Nashil                                                                                                                       |                                              |  |
| 11.  | Govt<br>Act)            | ther covered under any State / Central enactments (e.g., Urban Land Ceiling or notified under agency area/ scheduled / cantonment area | :  | No /                                                                                                                                                                      |                                              |  |
| 12.  | 1000000                 | ase it is Agricultural land, any conversion ouse site Lands is contemplated                                                            | :  | N.A.                                                                                                                                                                      |                                              |  |
| 13.  | Bour                    | ndaries of the property                                                                                                                |    | As per site                                                                                                                                                               | As per Plan                                  |  |
|      | North                   | n                                                                                                                                      | :  | Farm                                                                                                                                                                      | Gat No.24                                    |  |
|      | Sout                    | h                                                                                                                                      | -  | Farm                                                                                                                                                                      | Gat No.75                                    |  |
|      | East                    |                                                                                                                                        | :  | Nallah                                                                                                                                                                    | Nallah                                       |  |
|      | Wes                     | t Think.Inno                                                                                                                           | V  | ate. Farmate                                                                                                                                                              | Gat No.25/A                                  |  |
| 14.1 | Dime                    | ensions of the site                                                                                                                    |    | N. A. as the land is in irregular                                                                                                                                         | r in shape                                   |  |
|      | Frein                   | Barrago (1987) Page 1897 - Spela                                                                                                       |    | A                                                                                                                                                                         | В                                            |  |
|      |                         |                                                                                                                                        |    | As per the Deed                                                                                                                                                           | Actuals                                      |  |
|      | North                   | n                                                                                                                                      | :  | -                                                                                                                                                                         |                                              |  |
|      | Sout                    | h                                                                                                                                      | :  | - 4 16                                                                                                                                                                    | 1950 g = -                                   |  |
|      | East                    | Pelestroja – eriti AZ 1,0 ac sauji                                                                                                     | :  | -                                                                                                                                                                         | -                                            |  |
|      | West                    |                                                                                                                                        | :  |                                                                                                                                                                           | 1 1 1 1 1 1 1 1 1 1 1 1 1 1 1 1 1 1 1        |  |
| 14.2 |                         | ude, Longitude & Co-ordinates of Land                                                                                                  | :  | 20°37'05.4"N 74°46'20.7"E                                                                                                                                                 | 1 17 = 1                                     |  |
| 15.  |                         | nt of the site                                                                                                                         | :  | Land area - 16,500.00 Sq. M.<br>(Area as per NA Order & Approved Plan)                                                                                                    |                                              |  |
| 16.  | -                       | nt of the site considered for Valuation at of 14A& 14B)                                                                                | :  | Land area - 16,500.00 Sq. M. (Area as per NA Order & Approved Plan)                                                                                                       |                                              |  |