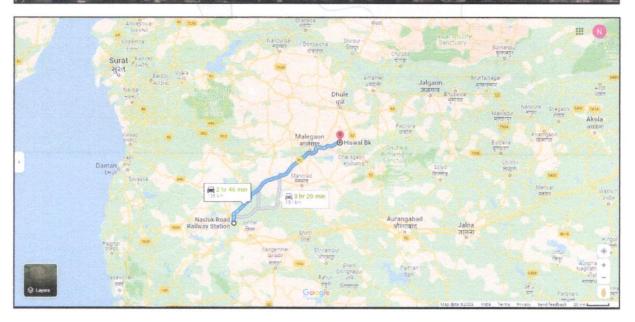

Page 2 of 22

Vastu/Nashik/07/2023/2432/2301827 29/07-452-CCVSU Date: 29.07.2023

## VALUATION REPORT (IN RESPECT OF INDUSTRIAL LAND)

| 1  | Ge  | neral                                                                                                                                                                                                                    | 1                  | 1 1 1 2 2 1 2 2 2 2 2 2 2 2 2 2 2 2 2 2                                                                                                                                                  |  |  |  |  |
|----|-----|--------------------------------------------------------------------------------------------------------------------------------------------------------------------------------------------------------------------------|--------------------|------------------------------------------------------------------------------------------------------------------------------------------------------------------------------------------|--|--|--|--|
| 1. | Pur | rpose for which the valuation is made                                                                                                                                                                                    | :                  | To assess fair market value of the property for Banking Purpose.                                                                                                                         |  |  |  |  |
| 2. | a)  | Date of inspection                                                                                                                                                                                                       | :                  | 10.07.2023                                                                                                                                                                               |  |  |  |  |
|    | b)  | Date on which the valuation is made                                                                                                                                                                                      | :                  | 29.07.2023                                                                                                                                                                               |  |  |  |  |
| 3. | Lis | t of documents produced for perusal                                                                                                                                                                                      | :                  |                                                                                                                                                                                          |  |  |  |  |
|    | 2)  | dated 04.05.2023 issued by Assistant Directagorated approval for industrial (Industrial Shed) purposper of NA Order vide Permission Letter N                                                                             | ose<br>No.<br>25 / | Javak Kramank / Bin.Sheti. / Construction Permission / B / SSNRN / 992 dated 04.05.2023 issued by Assistant                                                                              |  |  |  |  |
| 4. |     | me of the owner(s) and his / their address                                                                                                                                                                               | :                  | Shri. Valmik Khandu Mahale                                                                                                                                                               |  |  |  |  |
|    | (es | s) with Phone no. (details of share of each                                                                                                                                                                              |                    |                                                                                                                                                                                          |  |  |  |  |
|    | ow  | mer in case of joint ownership)                                                                                                                                                                                          |                    | Address – Industrial Land bearing Gat No.25/B, Near Girna Petrol Pump, Sherul Road, Village - Sherul, Taluka-Malegaon, District – Nashik - 423 105, State - Maharashtra, Country - India |  |  |  |  |
|    |     |                                                                                                                                                                                                                          | V                  | Contact Person –                                                                                                                                                                         |  |  |  |  |
|    |     |                                                                                                                                                                                                                          |                    | Shri. Rahul Mahale (Owner's Representative)                                                                                                                                              |  |  |  |  |
|    |     |                                                                                                                                                                                                                          |                    | Contact No +91 9881737000                                                                                                                                                                |  |  |  |  |
|    |     |                                                                                                                                                                                                                          |                    | Sole Ownership                                                                                                                                                                           |  |  |  |  |
| 5. | Le  | ief description of the property (Including easehold / freehold etc.)                                                                                                                                                     | :                  | a sa anes les                                                                                                                                                                            |  |  |  |  |
|    |     | The plot under valuation is freehold N.A. land, located in under developing area. It is sanctioned for                                                                                                                   |                    |                                                                                                                                                                                          |  |  |  |  |
|    | ag  | industrial purpose (Industrial shed) as per N.A. Order. At the time of visit we observed that land is used for agriculture purpose. Any type of construction not found at site. Plot is not bounded by compound wall and |                    |                                                                                                                                                                                          |  |  |  |  |
|    |     | aving access through kachcha road. It is location.                                                                                                                                                                       | cate               | ed at about 138 Km. distance from Nashik Road Railway                                                                                                                                    |  |  |  |  |
|    | As  | s per N.A. Order & Approved Plan, Land a                                                                                                                                                                                 | rea                | is 16,500.00 Sq. M, which is considered for valuation.                                                                                                                                   |  |  |  |  |