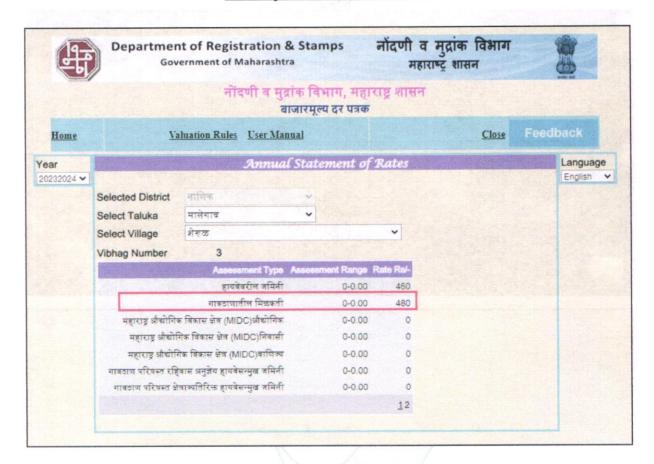

the range of ₹ 900/- to ₹ 950/- per Sq. M. for land Considering the rate with attached report, current market conditions, demand and supply position, Land size, location, sustained demand for Industrial building / Land, all round development of commercial and Industrial application in the locality etc.

We estimate ₹ 910/- per Sq. M. for Land for valuation.

The salability of the property is: Good Likely rental values in future in: N.A. Any likely income it may generate: Nil

Think.Innovate.Create



# **Actual Site Photographs**







# **Actual Site Photographs**

















# Route Map of the property Site u/r





Latitude Longitude: 20°37'05.4"N 74°46'20.7"E

Note: The Blue line shows the route to site from nearest railway station (Nashik – 138 Km.)





## Ready Reckoner Rate







# **Price Indicator**







## **Industrial NA Order**





#### महाराष्ट्र शासन

#### नगर रचना आणि मृत्यनियारण विभाग,

नाशिक शासा.

क्यों भवन,दूसरा मजाना, जिल्हा क्यों औद्योगिक सहकारी संघ लि. नाशिक, एन.डी.सी.सी. वैकेच्या शेजारी, इसका चोक, नांश्रक - १, Emil - idip\_mithk@rediffinat.com, दूरकानी / फैक्स क्र. ०२५३-२५९९८३४

जा.क.चिक्री/बांप/मीजे क्रोरुळ, ता.मालेगाय/ग.नं.२५/च/समेनरना/*CC*? प्रसिद्ध

दिनांकः ४1५1.२०२३

उपविभागीय अधिकारी, मालंगाव उपविभाग, मालंगाव,

> विषय:- मीजे शेरुळ ता.मालंगाव जि.नाशिक येथीर ग.नं.२५/व क्षेत्र १६५००,०० ची.मी. क्षेत्रामध्ये "Industrial Shed" या <del>औद्योगिक प्रयोजनार्थ ।वनशता परवानगा ।मळण वावत</del>

संदर्भ:- आपले पत्र का.२६/२०२२, दि.२७.१२,२०२२

विषयंकित जागा मंत्रर प्रादेशिक योजना ताशिक अंतर्गत जिल्हा नकाशानुसार वन विभागात समाविष्ट आहे. राज्यातील मंत्रू