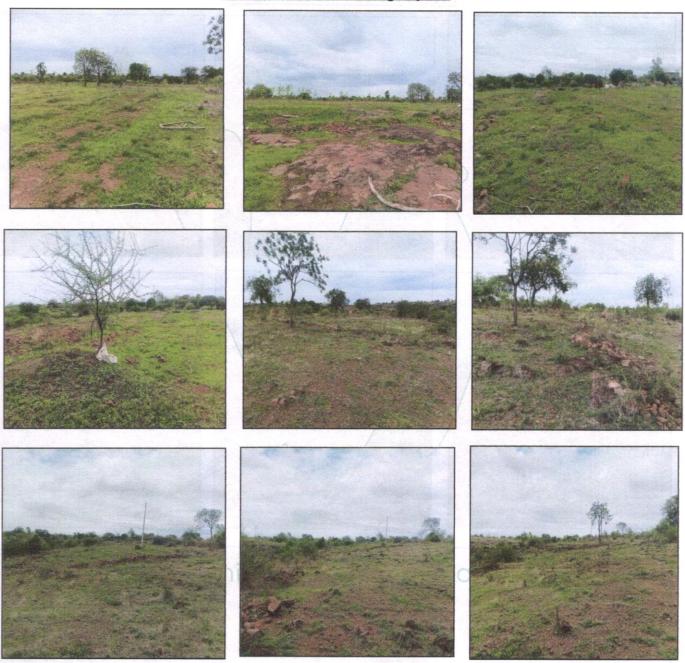

## VALUATION REPORT (IN RESPECT OF INDUSTRIAL LAND)

| 1  | Ge  | neral                                                                                                                                                                                                                    | 1                  | 1 1 1 2 2 1 2 2 2 2 2 2 2 2 2 2 2 2 2 2                                                                                                                                                  |  |  |  |  |
|----|-----|--------------------------------------------------------------------------------------------------------------------------------------------------------------------------------------------------------------------------|--------------------|------------------------------------------------------------------------------------------------------------------------------------------------------------------------------------------|--|--|--|--|
| 1. | Pur | rpose for which the valuation is made                                                                                                                                                                                    | :                  | To assess fair market value of the property for Banking Purpose.                                                                                                                         |  |  |  |  |
| 2. | a)  | Date of inspection                                                                                                                                                                                                       | :                  | 10.07.2023                                                                                                                                                                               |  |  |  |  |
|    | b)  | Date on which the valuation is made                                                                                                                                                                                      | :                  | 29.07.2023                                                                                                                                                                               |  |  |  |  |
| 3. | Lis | t of documents produced for perusal                                                                                                                                                                                      | :                  |                                                                                                                                                                                          |  |  |  |  |
|    | 2)  | dated 04.05.2023 issued by Assistant Directagorated approval for industrial (Industrial Shed) purposper of NA Order vide Permission Letter N                                                                             | ose<br>No.<br>25 / | Javak Kramank / Bin.Sheti. / Construction Permission / B / SSNRN / 992 dated 04.05.2023 issued by Assistant                                                                              |  |  |  |  |
| 4. |     | me of the owner(s) and his / their address                                                                                                                                                                               | :                  | Shri. Valmik Khandu Mahale                                                                                                                                                               |  |  |  |  |
|    | (es | s) with Phone no. (details of share of each                                                                                                                                                                              |                    |                                                                                                                                                                                          |  |  |  |  |
|    | ow  | mer in case of joint ownership)                                                                                                                                                                                          |                    | Address – Industrial Land bearing Gat No.25/B, Near Girna Petrol Pump, Sherul Road, Village - Sherul, Taluka-Malegaon, District – Nashik - 423 105, State - Maharashtra, Country - India |  |  |  |  |
|    |     |                                                                                                                                                                                                                          | V                  | Contact Person –                                                                                                                                                                         |  |  |  |  |
|    |     |                                                                                                                                                                                                                          |                    | Shri. Rahul Mahale (Owner's Representative)                                                                                                                                              |  |  |  |  |
|    |     |                                                                                                                                                                                                                          |                    | Contact No +91 9881737000                                                                                                                                                                |  |  |  |  |
|    |     |                                                                                                                                                                                                                          |                    | Sole Ownership                                                                                                                                                                           |  |  |  |  |
| 5. | Le  | ief description of the property (Including easehold / freehold etc.)                                                                                                                                                     | :                  | a sa anes les                                                                                                                                                                            |  |  |  |  |
|    |     | The plot under valuation is freehold N.A. land, located in under developing area. It is sanctioned for                                                                                                                   |                    |                                                                                                                                                                                          |  |  |  |  |
|    | ag  | industrial purpose (Industrial shed) as per N.A. Order. At the time of visit we observed that land is used for agriculture purpose. Any type of construction not found at site. Plot is not bounded by compound wall and |                    |                                                                                                                                                                                          |  |  |  |  |
|    |     | aving access through kachcha road. It is location.                                                                                                                                                                       | cate               | ed at about 138 Km. distance from Nashik Road Railway                                                                                                                                    |  |  |  |  |
|    | As  | s per N.A. Order & Approved Plan, Land a                                                                                                                                                                                 | rea                | is 16,500.00 Sq. M, which is considered for valuation.                                                                                                                                   |  |  |  |  |