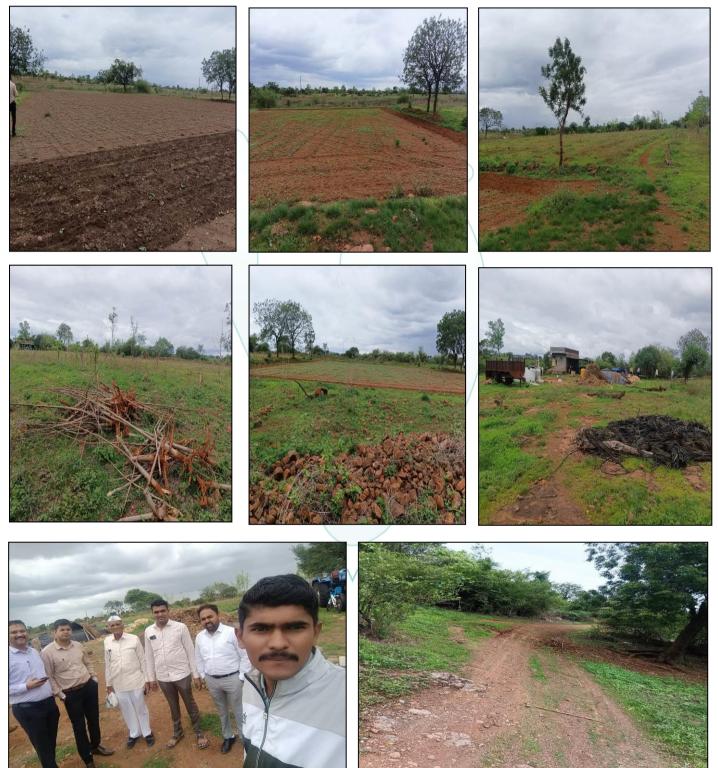

|    | General                                                                                                                                              |                                          |                                                                                                                                                                                                                                                       |
|----|------------------------------------------------------------------------------------------------------------------------------------------------------|------------------------------------------|-------------------------------------------------------------------------------------------------------------------------------------------------------------------------------------------------------------------------------------------------------|
|    |                                                                                                                                                      |                                          | To access fair mented value of the property for Depline                                                                                                                                                                                               |
| 1. | Purpose for which the valuation is made                                                                                                              | -                                        | To assess fair market value of the property for Banking                                                                                                                                                                                               |
|    |                                                                                                                                                      |                                          | Purpose.                                                                                                                                                                                                                                              |
| 2. | a) Date of inspection                                                                                                                                | :                                        | 10.07.2023                                                                                                                                                                                                                                            |
|    | b) Date on which the valuation is made                                                                                                               | -                                        | 29.07.2023                                                                                                                                                                                                                                            |
| 3. | List of documents produced for perusal                                                                                                               | :                                        |                                                                                                                                                                                                                                                       |
|    | <ul><li>dated 04.05.2023 issued by Assistant<br/>approval for industrial (Industrial Shed)</li><li>2) Copy of NA Order vide Permission Let</li></ul> | Directo<br>purpose<br>etter No.<br>No.25 | et to the conditions mentioned in this office letter No. 992<br>rr, Town Planning Department, Nashik recommended for<br>e only.<br>. Javak Kramank / Bin.Sheti. / Construction Permission /<br>/ B / SSNRN / 992 dated 04.05.2023 issued by Assistant |
| 4. | Name of the owner(s) and his / their add                                                                                                             | ress ·                                   | Shri. Valmik Khandu Mahale                                                                                                                                                                                                                            |
| ч. | (es) with Phone no. (details of share of e                                                                                                           |                                          |                                                                                                                                                                                                                                                       |
|    | owner in case of joint ownership)                                                                                                                    |                                          | <u>Address</u> – Industrial Land bearing Gat No.25/B, Near<br>Girna Petrol Pump, Sherul Road, Village - Sherul,<br>Taluka-Malegaon, District – Nashik - 423 105, State -<br>Maharashtra, Country - India                                              |
|    | Think.In                                                                                                                                             | nov                                      | Contact Person_010                                                                                                                                                                                                                                    |
|    |                                                                                                                                                      |                                          | Shri. Rahul Mahale (Owner's Representative)<br>Contact No. – +91 9881737000                                                                                                                                                                           |
|    |                                                                                                                                                      |                                          | Sole Ownership                                                                                                                                                                                                                                        |
| 5. | Brief description of the property (Inclu<br>Leasehold / freehold etc.)                                                                               | ding :                                   |                                                                                                                                                                                                                                                       |
|    | industrial purpose (Industrial shed) as per<br>agriculture purpose. Any type of construct                                                            | r N.A. O<br>tion not                     | located in under developing area. It is sanctioned for<br>rder. At the time of visit we observed that land is used for<br>found at site. Plot is not bounded by compound wall and<br>ed at about 138 Km. distance from Nashik Road Railway            |
|    | As per N.A. Order & Approved Plan, La                                                                                                                | nd area                                  | is 16,500.00 Sq. M, which is considered for valuation.                                                                                                                                                                                                |

Page 4 of 22

| 6.   | Locat   | ion of property                            | :  |                                |                              |
|------|---------|--------------------------------------------|----|--------------------------------|------------------------------|
| 0.   | a)      | Gat No                                     | :  | Gat No.25/B                    |                              |
|      | b)      | Door No.                                   | :  |                                |                              |
|      | c)      | T.S. No. / Village                         | :  | Village – Sherul               |                              |
|      | d)      | Ward / Taluka                              | :  | Taluka-Malegaon                |                              |
|      | e)      | Mandal / District                          | :  | District – Nashik              |                              |
| 7.   | ,       | I address of the property                  | :  |                                | No.25/B, Near Girna Petrol   |
|      |         |                                            |    | •                              | e - Sherul, Taluka-Malegaon, |
|      |         |                                            |    |                                | 105, State - Maharashtra,    |
|      |         |                                            |    | Country – India                |                              |
| 8.   | City /  | Town                                       | :  | Sherul                         |                              |
|      | Resid   | lential area                               | :/ | No                             |                              |
|      | Comr    | nercial area                               | /  | No                             |                              |
|      | Indus   | trial area                                 | :  | Yes                            |                              |
| 9.   | Class   | ification of the area                      | :  |                                |                              |
|      | i) Hig  | h / Middle / Poor                          | :  | Middle Class                   |                              |
|      | ii) Url | oan / Semi Urban / Rural                   |    | Urban                          |                              |
| 10.  | Comi    | ng under Corporation limit / Village       | :  | Assistant Director Town Pla    | nning Department, Nashik     |
|      | Panc    | hayat / Municipality                       |    |                                |                              |
| 11.  | Whet    | her covered under any State / Central      | :  | No                             |                              |
|      | Govt.   | enactments (e.g., Urban Land Ceiling       |    |                                |                              |
|      |         | or notified under agency area/ scheduled   |    |                                |                              |
|      |         | cantonment area                            |    |                                |                              |
| 12.  |         | se it is Agricultural land, any conversion | :  | N.A.                           |                              |
|      |         | use site Lands is contemplated             |    |                                |                              |
| 13.  |         | daries of the property                     |    | As per site                    | As per Plan                  |
|      | North   |                                            | :  | Farm                           | Gat No.24                    |
|      | South   | 1                                          | :  | Farm                           | Gat No.75                    |
|      | East    |                                            | ·· | Nallah                         | Nallah                       |
|      | West    | Think.Innc                                 | V  | ate.Gameate                    | Gat No.25/A                  |
| 14.1 | Dime    | nsions of the site                         |    | N. A. as the land is in irregu | lar in shape                 |
|      |         |                                            |    | A                              | В                            |
|      |         |                                            |    | As per the Deed                | Actuals                      |
|      | North   |                                            | :  | -                              | -                            |
|      | South   | )                                          | :  | -                              | -                            |
|      | East    |                                            | :  | -                              | -                            |
|      | West    |                                            | :  | -                              | -                            |
| 14.2 | Latitu  | de, Longitude & Co-ordinates of Land       | :  | 20°37'05.4"N 74°46'20.7"E      |                              |
| 15.  |         | it of the site                             | :  | Land area - 16,500.00 Sq.      | М.                           |
|      |         |                                            |    | (Area as per NA Order & A      |                              |
| 16.  | Exter   | t of the site considered for Valuation     | :  | Land area - 16,500.00 Sq.      |                              |
|      | 1       | of 14A& 14B)                               | 1  | (Area as per NA Order & A      |                              |