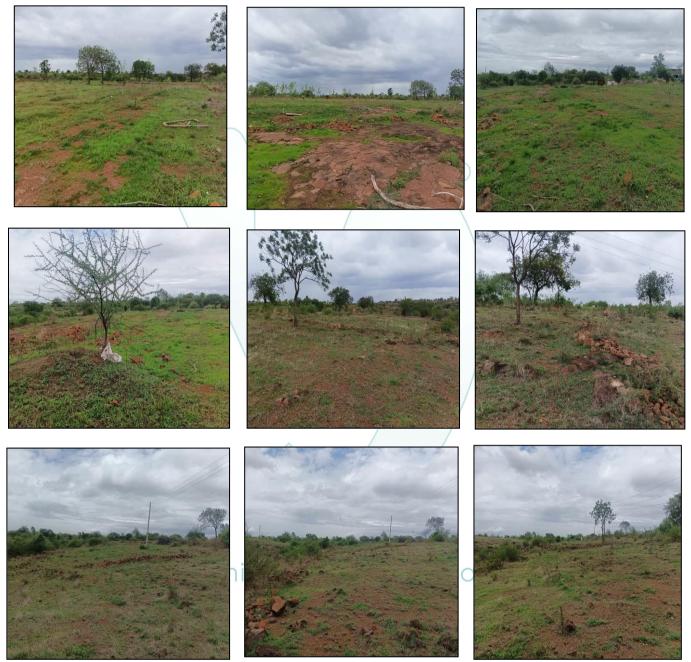

|    | General                                                                                                                                              |                                          |                                                                                                                                                                                                                                                       |
|----|------------------------------------------------------------------------------------------------------------------------------------------------------|------------------------------------------|-------------------------------------------------------------------------------------------------------------------------------------------------------------------------------------------------------------------------------------------------------|
|    |                                                                                                                                                      |                                          | To access fair mented value of the property for Depline                                                                                                                                                                                               |
| 1. | Purpose for which the valuation is made                                                                                                              | -                                        | To assess fair market value of the property for Banking                                                                                                                                                                                               |
|    |                                                                                                                                                      |                                          | Purpose.                                                                                                                                                                                                                                              |
| 2. | a) Date of inspection                                                                                                                                | :                                        | 10.07.2023                                                                                                                                                                                                                                            |
|    | b) Date on which the valuation is made                                                                                                               | -                                        | 29.07.2023                                                                                                                                                                                                                                            |
| 3. | List of documents produced for perusal                                                                                                               | :                                        |                                                                                                                                                                                                                                                       |
|    | <ul><li>dated 04.05.2023 issued by Assistant<br/>approval for industrial (Industrial Shed)</li><li>2) Copy of NA Order vide Permission Let</li></ul> | Directo<br>purpose<br>etter No.<br>No.25 | et to the conditions mentioned in this office letter No. 992<br>rr, Town Planning Department, Nashik recommended for<br>e only.<br>. Javak Kramank / Bin.Sheti. / Construction Permission /<br>/ B / SSNRN / 992 dated 04.05.2023 issued by Assistant |
| 4. | Name of the owner(s) and his / their add                                                                                                             | ress ·                                   | Shri. Valmik Khandu Mahale                                                                                                                                                                                                                            |
| ч. | (es) with Phone no. (details of share of e                                                                                                           |                                          |                                                                                                                                                                                                                                                       |
|    | owner in case of joint ownership)                                                                                                                    |                                          | <u>Address</u> – Industrial Land bearing Gat No.25/B, Near<br>Girna Petrol Pump, Sherul Road, Village - Sherul,<br>Taluka-Malegaon, District – Nashik - 423 105, State -<br>Maharashtra, Country - India                                              |
|    | Think.In                                                                                                                                             | nov                                      | Contact Person_010                                                                                                                                                                                                                                    |
|    |                                                                                                                                                      |                                          | Shri. Rahul Mahale (Owner's Representative)<br>Contact No. – +91 9881737000                                                                                                                                                                           |
|    |                                                                                                                                                      |                                          | Sole Ownership                                                                                                                                                                                                                                        |
| 5. | Brief description of the property (Inclu<br>Leasehold / freehold etc.)                                                                               | ding :                                   |                                                                                                                                                                                                                                                       |
|    | industrial purpose (Industrial shed) as per<br>agriculture purpose. Any type of construct                                                            | r N.A. O<br>tion not                     | located in under developing area. It is sanctioned for<br>rder. At the time of visit we observed that land is used for<br>found at site. Plot is not bounded by compound wall and<br>ed at about 138 Km. distance from Nashik Road Railway            |
|    | As per N.A. Order & Approved Plan, La                                                                                                                | nd area                                  | is 16,500.00 Sq. M, which is considered for valuation.                                                                                                                                                                                                |