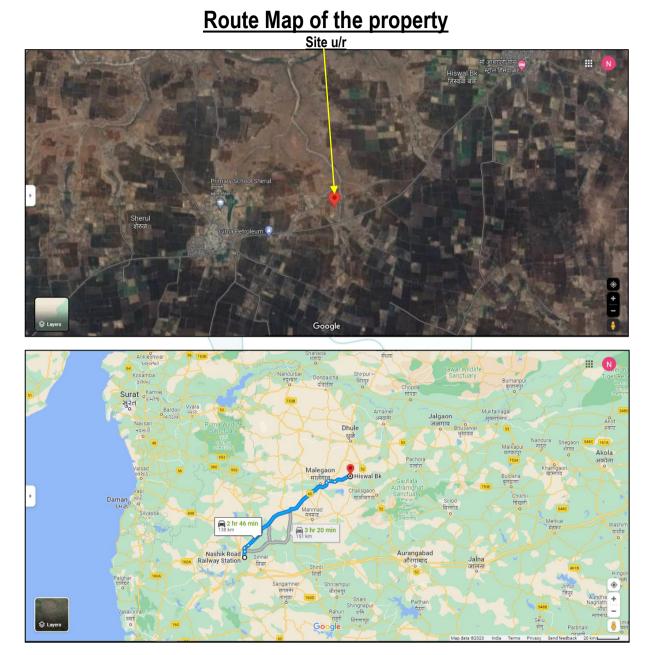

|    | General                                                                                                                                              |                                          |                                                                                                                                                                                                                                                       |
|----|------------------------------------------------------------------------------------------------------------------------------------------------------|------------------------------------------|-------------------------------------------------------------------------------------------------------------------------------------------------------------------------------------------------------------------------------------------------------|
|    |                                                                                                                                                      |                                          | To access fair mented value of the property for Depline                                                                                                                                                                                               |
| 1. | Purpose for which the valuation is made                                                                                                              | -                                        | To assess fair market value of the property for Banking                                                                                                                                                                                               |
|    |                                                                                                                                                      |                                          | Purpose.                                                                                                                                                                                                                                              |
| 2. | a) Date of inspection                                                                                                                                | :                                        | 10.07.2023                                                                                                                                                                                                                                            |
|    | b) Date on which the valuation is made                                                                                                               | -                                        | 29.07.2023                                                                                                                                                                                                                                            |
| 3. | List of documents produced for perusal                                                                                                               | :                                        |                                                                                                                                                                                                                                                       |
|    | <ul><li>dated 04.05.2023 issued by Assistant<br/>approval for industrial (Industrial Shed)</li><li>2) Copy of NA Order vide Permission Let</li></ul> | Directo<br>purpose<br>etter No.<br>No.25 | et to the conditions mentioned in this office letter No. 992<br>rr, Town Planning Department, Nashik recommended for<br>e only.<br>. Javak Kramank / Bin.Sheti. / Construction Permission /<br>/ B / SSNRN / 992 dated 04.05.2023 issued by Assistant |
| 4. | Name of the owner(s) and his / their add                                                                                                             | ress ·                                   | Shri. Valmik Khandu Mahale                                                                                                                                                                                                                            |
| ч. | (es) with Phone no. (details of share of e                                                                                                           |                                          |                                                                                                                                                                                                                                                       |
|    | owner in case of joint ownership)                                                                                                                    |                                          | <u>Address</u> – Industrial Land bearing Gat No.25/B, Near<br>Girna Petrol Pump, Sherul Road, Village - Sherul,<br>Taluka-Malegaon, District – Nashik - 423 105, State -<br>Maharashtra, Country - India                                              |
|    | Think.In                                                                                                                                             | nov                                      | Contact Person_010                                                                                                                                                                                                                                    |
|    |                                                                                                                                                      |                                          | Shri. Rahul Mahale (Owner's Representative)<br>Contact No. – +91 9881737000                                                                                                                                                                           |
|    |                                                                                                                                                      |                                          | Sole Ownership                                                                                                                                                                                                                                        |
| 5. | Brief description of the property (Inclu<br>Leasehold / freehold etc.)                                                                               | ding :                                   |                                                                                                                                                                                                                                                       |
|    | industrial purpose (Industrial shed) as per<br>agriculture purpose. Any type of construct                                                            | r N.A. O<br>tion not                     | located in under developing area. It is sanctioned for<br>rder. At the time of visit we observed that land is used for<br>found at site. Plot is not bounded by compound wall and<br>ed at about 138 Km. distance from Nashik Road Railway            |
|    | As per N.A. Order & Approved Plan, La                                                                                                                | nd area                                  | is 16,500.00 Sq. M, which is considered for valuation.                                                                                                                                                                                                |