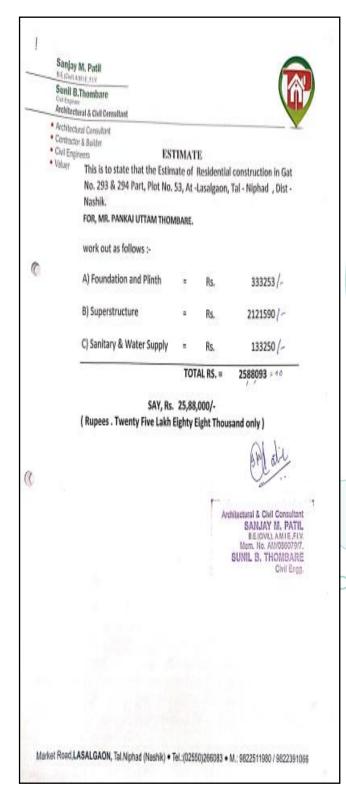

## **Estimate**

| Name of work | Estimate of Residential construction in<br>Gat No. 293 & 294 Part, Piot No. 53,<br>At - Lasaigaon, Tal - Nighad, Dist. Nashis,<br>MR. PANKAJ UTTAM THOMBARE.               | Architectural & Civil Consultant SANIAY M. PATIL B.E. (Civil) A.M.J.E., F.E.V. Mem. No. ARA/086079/7 SURIL B. THOMBARE Civil Eng. |             |      |               |  |
|--------------|----------------------------------------------------------------------------------------------------------------------------------------------------------------------------|-----------------------------------------------------------------------------------------------------------------------------------|-------------|------|---------------|--|
|              | ABSTRACT SH                                                                                                                                                                | EET                                                                                                                               |             |      |               |  |
| OUNDATION &  | PUNTH :-                                                                                                                                                                   |                                                                                                                                   |             |      |               |  |
| Item No.     | Description of Item                                                                                                                                                        | Qty                                                                                                                               | Rate Rs. P. | Unit | Amount Rs. P. |  |
| 1            | Excavation for foundation including to watering, shutering, shopping if required upto lift of 1.50 mtr. and lead of 50 mtr. (a) 50% 50% & Murum (b) Hard Murum & Boulders. | 60                                                                                                                                | 125         | Cum. | 7500          |  |
| 2            | Providing & laying insitu cement concrete<br>of trap metal M-100/113.6 for bed<br>concrete including compacting, curing etc.<br>complete.                                  | 13                                                                                                                                | 3181        | Cum. | 41353         |  |
| 3            | Providing & casting uncoursed rubble<br>masonery in C.M. 1.6 in foundation &<br>plinth including striking out exposed<br>joints, curing etc. complete.                     | 0                                                                                                                                 | 0           | Cum. | 0             |  |
| 4            | Providing & casting insitu cement<br>concrete of trap metal M-20 for R.C.C.<br>works including formwork compacting,<br>curing etc. complete.                               |                                                                                                                                   |             |      |               |  |
|              | (a) Footings                                                                                                                                                               | - 6                                                                                                                               | 4900        | Cum. | 29400         |  |
|              | (b) columns                                                                                                                                                                | 2                                                                                                                                 | 10500       | Cum. | 21000         |  |
|              | (c) Ground / Plinth Beams (d) Coping                                                                                                                                       | 7                                                                                                                                 | 10500       | Cum. | 73500         |  |
|              | (io) coping                                                                                                                                                                | 0                                                                                                                                 | 0           | Cum. | 0             |  |
| 5            | Providing & fixing imposition M.S. for<br>steel bar reinforcement incl. bending,<br>binding etc. complete.                                                                 | 1.2                                                                                                                               | 61000       | M.T. | 73200         |  |
|              | Providing filling in plinths & floors with<br>hard murum including watering,<br>compactingetc. comp.                                                                       |                                                                                                                                   | V.          |      | . 0           |  |
|              | (a) Excavated material                                                                                                                                                     | 0                                                                                                                                 | 0           | Cum. | 0             |  |
|              | (b) Hard Murum                                                                                                                                                             | 60                                                                                                                                | 325         | Cum. | 19500         |  |
| 7            | Providing hand packed rubble soiling<br>including filling voids with sand,<br>compacting etc. complete.                                                                    | 24                                                                                                                                | 950         | Cum. | 22800         |  |
| 8   1        | Providing & constructing IInd Class 8.8. nasonery in C.M. 1 in foundation & plinth netuding striking out joints, curing etc. omplete.                                      | 6                                                                                                                                 | 7500        | Cum. | 45000         |  |
|              |                                                                                                                                                                            |                                                                                                                                   | TOTAL       | -11  |               |  |