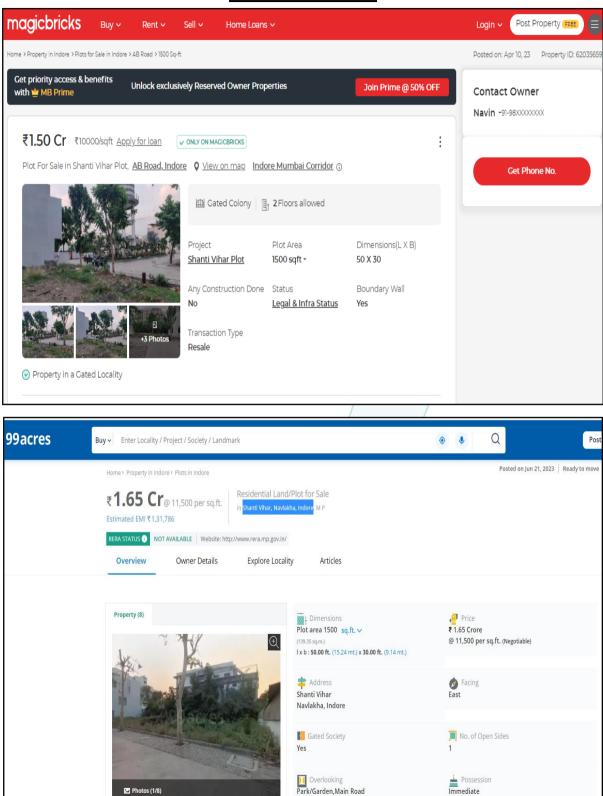

| 160000000          | 16000              | 24000              |
| 2461 | SHYAM NAGAR COLONY                   | 9600        | 12800      | 9600       | 22600 | 16800 | 15200                      | 13600            | 26400 | 26000  | 25600     | 17600       | 35200      | 96000000          | 96000000           | 9600               | 12800              |
| Fi   | Page 407 of 1024                     |             |            |            |       |       |                            |                  |       |        |           |             |            |                   |                    |                    |                    |

Financial Year: 2023-2024 Name of District: INDORE Guideline ID :2023202417103

Page 492 of1024



Think.Innovate.Create



## **Price Indicators**



☑ Photos (1/8)

#### **DEFINITION OF VALUE FOR THIS SPECIFIC PURPOSE**

This exercise is to assess Fair Market Value of the property under reference for purpose as on 13th July 2023.

The term Fair Market Value is defined as

"The most probable price, as of a specified date, in cash, terms equivalent to cash, or in other precisely revealed terms for which the specified property rights would sell after reasonable exposure in a competitive market under all conditions requisite to a fair sale, with the buyer and seller each acting prudently knowledgeably and for self-interest assuming that neither is under undue duress"

Fundamental assumptions and conditions presumed in this definition are:

(R)

- 1. Buyer and seller are motivated by self-interest.
- 2. Buyer and seller are well informed