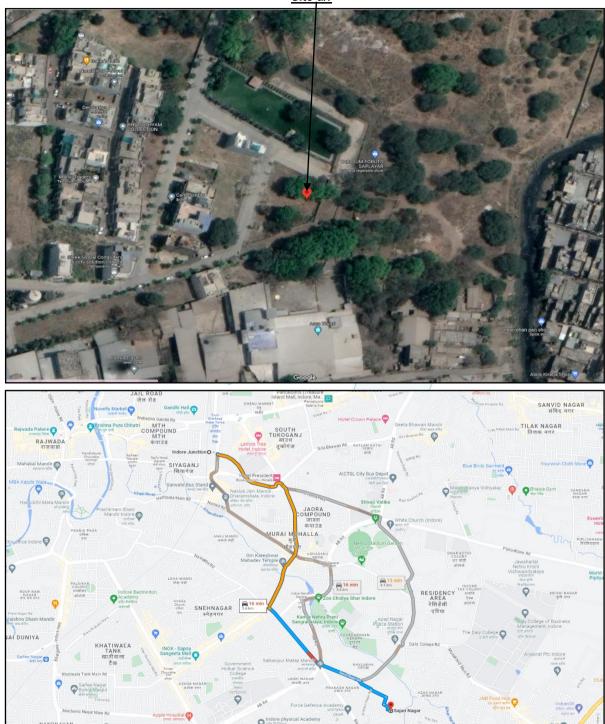

# Route Map of the property Site u/r

## Latitude Longitude - 22°41'41.5"N 75°53'02.7"E

**Note:** The Blue line shows the route to site from nearest Railway Station (Indore Junction – 3.6 KM.)