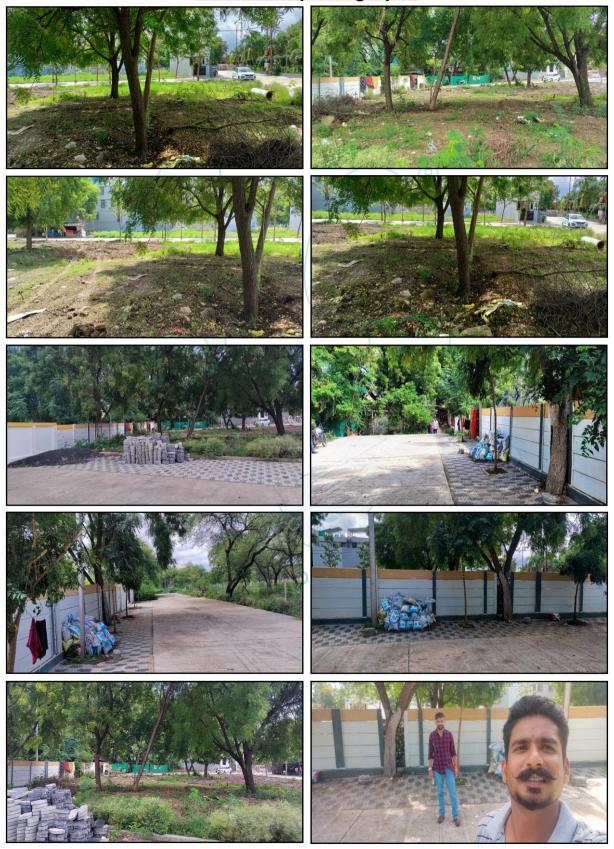

covered by us during our enquiries, however the government rate value in this case is less than the market value arrived by us. We are of the opinion that the value arrive by us will prove to be correct if an Auction of the subject property is carried out. As far as Market Value in Index II is concerned, it is not possible to comment on same, may be government rates are fixed by sampling during same point of time in part and whereas, Market values change every month.

In most of the cases the actual deal amount or Transaction value is not reflected in Index II because of various Market practices. As Valuer, we always try to give a value which is correct reflection of actual transaction value irrespective of any factors in market.

Think.Innovate.Create





## **Actual site photographs**



# Route Map of the property Site u/r



## Latitude Longitude - 22°41'41.5"N 75°53'02.7"E

**Note:** The Blue line shows the route to site from nearest Railway Station (Indore Junction – 3.6 KM.)





## **Government Guideline Rate**

|      |                                      |             | PLOT (SQM) |            |       |       | BUILDING RESIDENTIAL (SQM) |                  |       |        | IAL (SQM) | BUILDING    | MULTI(SQM) | AGRICU<br>LAND(HI | ILTURAL<br>ECTARE) | AGRICU<br>PLOT     |                    |
|------|--------------------------------------|-------------|------------|------------|-------|-------|----------------------------|------------------|-------|--------|-----------|-------------|------------|-------------------|--------------------|--------------------|---