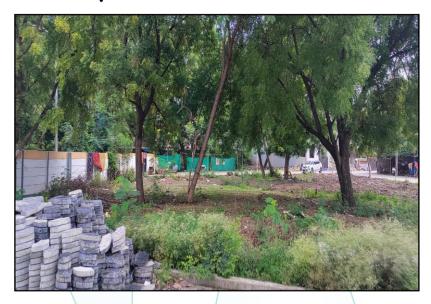

# Valuation Report of the Immovable Property



Details of the property under consideration:

Name of Owner: Smt. Neha W/o. Shri. Arpit Panchal & Shri. Arpit Panchal S/o. Shri. Banshilalji Panchal

Residential Open Plot No. 92, "Shanti Vihar Colony", Near Shiv Kripa Colony, Ward No. 64, Gram - Chitawad, Tehsil & District - Indore, PIN - 452 001, State - Madhya Pradesh, Country - India

Latitude Longitude - 22°41'41.5"N 75°53'02.7"E

Think.Innovate.Create

## **Valuation Done for:**

## **Bank of Maharashtra**

**Annapurna Indore Branch** 

56, Sudama Nagar, Annapurna Road, Indore, PIN - 452 009 State - Madhya Pradesh, Country - India



Indore: 106, 1st Floor, Gold Star Tower, 576, M. G. Road, Opp. TI Mall, Indore - 452 001, (M.P.), INDIA E-mail: indore@vastukala.org, Tel.: +91 7313510884 +91 9926411111

Our Pan India Presence at:

Au