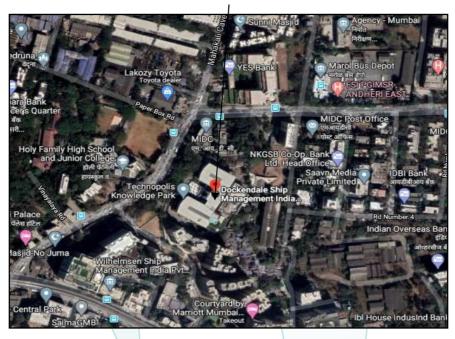

## **Valuation Report of the Immovable Property**

**Details of the property under consideration:** 

Name of Owner: M/s. Dockendale Ship Management (India) Private Limited

Commercial Unit No. 5, Ground Floor, Wing - A, "Technopolis Knowledge Park", Technopolis Premises Co-Op. Soc. Ltd., Mahakali Caves Road, Hanuman Nagar, Andheri (East), Mumbai - 400093, State - Maharashtra, Country - India.

## **VALUATION OPINION REPORT**

The property bearing Commercial Unit No. 5, Ground Floor, Wing - A, "Technopolis Knowledge Park", Technopolis Premises Co-Op. Soc. Ltd., Mahakali Caves Road, Hanuman Nagar, Andheri (East), Mumbai -400093, State - Maharashtra, Country - India belongs to M/s. Dockendale Ship Management (India) Private Limited.