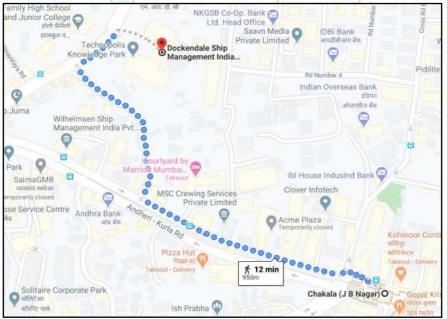

## **VALUATION REPORT (IN RESPECT OF COMMERCIAL UNIT)**

|    | Gener    | al                                      |   |                                                                                                           |
|----|----------|-----------------------------------------|---|-----------------------------------------------------------------------------------------------------------|
| 1. | Purpos   | se for which the valuation is made      | : | As per request from Client, to assess Market Value of                                                     |
|    |          |                                         |   | the property under reference for accounting purpose                                                       |
|    | \        | 15                                      |   | as on 31.12.2020.                                                                                         |
| 2. | a)       | Date of inspection                      | : | 09.12.2020                                                                                                |
| 2  | b)       | Date on which the valuation is made     | : | 14.12.2020                                                                                                |
| 3. | LIST OF  | documents produced for perusal          | : | <ul> <li>i) Copy of Leave And License Agreement dated<br/>05.12.2019</li> </ul>                           |
|    |          |                                         |   | ii) Copy of Affidavit and Indemnity Bond dated                                                            |
|    |          |                                         |   | 21.04.2011                                                                                                |
|    |          |                                         |   | iii) Copy of Sale Deed dated 30.12.2010                                                                   |
|    |          |                                         |   | iv) Copy of Commencement Certificate vide No. CE / 7078/ BSII / AK dated 15.07.1997 issued by             |
|    |          |                                         |   | Municipal Corporation of Greater Mumbai.                                                                  |
|    |          |                                         |   | v) Copy of Occupancy Certificate vide No. CE / 7078/                                                      |
|    |          |                                         |   | BSII / AK dated 24.12.2001 issued by Municipal                                                            |
|    |          |                                         |   | Corporation of Greater Mumbai.                                                                            |
|    |          |                                         |   | vi) Copy of Approved Plan vide No. CE / 7078 / BSII / WS / AK dated 23.08.2002 issued by Municipal        |
|    |          |                                         |   | Corporation of Greater Mumbai.                                                                            |
| 4. | Name     | of the owner(s) and his / their address | : | M/s. Dockendale Ship Management (India) Private                                                           |
|    | (es) w   | ith Phone no. (details of share of each |   | Limited                                                                                                   |
|    | owner    | in case of joint ownership)             |   | Address Commercial Unit No. 5. Cround Floor, Wing                                                         |
|    |          |                                         |   | Address: Commercial Unit No. 5, Ground Floor, Wing - A, "Technopolis Knowledge Park", Technopolis         |
|    |          |                                         |   | Premises Co-Op. Soc. Ltd., Mahakali Caves Road,                                                           |
|    |          |                                         |   | Hanuman Nagar, Andheri (East), Mumbai - 400093,                                                           |
|    |          |                                         |   | State - Maharashtra, Country - India.                                                                     |
|    |          |                                         |   |                                                                                                           |
|    |          |                                         |   | Contact Person :                                                                                          |
|    |          |                                         |   | Mr. Zahir Suttarwala                                                                                      |
|    |          |                                         |   | Contact No 9867721132                                                                                     |
|    |          | Think.Innov                             | a | te.Create                                                                                                 |
|    |          |                                         |   | Private Limited Company Ownership                                                                         |
| 5. |          | description of the property (Including  | : | Commercial Unit.                                                                                          |
|    | Leasel   | nold / freehold etc.)                   |   | The property is a commerical unit located on Ground Floor. The composition of unit is Reception + Working |
|    |          |                                         |   | Area + Cabins + Conference Room . Common Toilet on                                                        |
|    |          |                                         |   | the said floor.                                                                                           |
|    |          |                                         |   | <u> </u>                                                                                                  |
|    |          |                                         |   | The property is at 950 M. distance from nearest Metro                                                     |
| 6. | Location | on of property                          | : | station Chakala (J B Nagar).                                                                              |
| 0. |          | Plot No. / Survey No.                   | : | -                                                                                                         |
|    |          | Door No.                                | : | Commercial Unit No. 5                                                                                     |
|    | ,        | C. T.S. No. / Village                   | : | C.T.S. No. 238/A of Village Mulgaon & C.T.S. No. 8A,                                                      |
|    | -/       |                                         |   | TEV Consultants                                                                                           |