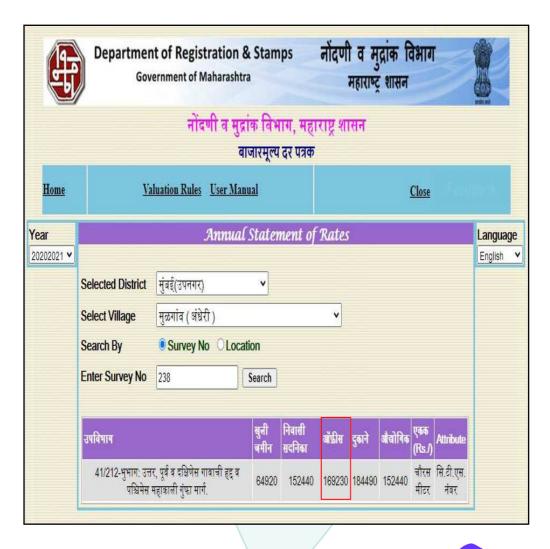

Boundaries of the property.

North **MIDC** 

South Internal Road

East Mistry Industrial Complex

West Mahakali Caves Road

Considering various parameters recorded, existing economic scenario, and the information that is available with reference to the development of neighbourhood and method selected for valuation, we are of the opinion that, the property premises can be assessed and valued as on 31.12.2020 for accounting purpose at ₹ 5,74,47,830.00 (Rupees Five Crore Seventy Four Lakh Forty Seven Thousand Eight Hundred Thirty Only).