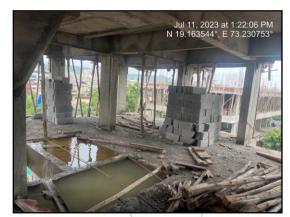

|     |          |                                 |                                            |            | At the time of inspection                          |                  | •                     |
|-----|----------|---------------------------------|--------------------------------------------|------------|----------------------------------------------------|------------------|-----------------------|
|     | Four     | dation                          | Completed                                  |            | construction. Extent of o                          | -                | as under:             |
|     |          | dation                          | Completed                                  |            | RCC Plinth                                         | Completed        | 1 - 7th               |
|     | Groui    | nd / Stilt Floors               | ors Completed                              |            | RCC Floors                                         | Completed Floors | up to 7 <sup>th</sup> |
|     |          | nal & External                  | Completed up to 3                          | <b>r</b> d | Total                                              | 56% work con     | npleted               |
|     |          | Work                            | Floors                                     |            |                                                    |                  |                       |
| 6.  | Location | on of property                  |                                            | :          |                                                    |                  |                       |
|     | a)       | Plot No. / Survey               | /No.                                       | :          | Plot No. 17, Survey No. 13                         | 3, Hissa No. 6(F | Part)                 |
|     | b)       | Door No.                        |                                            | :          | Residential Flat No. 501                           |                  |                       |
|     | c)       | C.T.S. No. / Villa              | ge                                         | :          | Village - Shirgaon                                 |                  |                       |
|     | d)       | Ward / Taluka                   |                                            | :          | Taluka – Ambernath                                 |                  |                       |
|     | e)       | Mandal / District               |                                            | 1          | District – Thane                                   | 1/21/2 / 1/21    |                       |
|     | f)       | Date of issue ar approved map / | nd validity of layout of plan              |            | Copy of Approved Plan N<br>123 dated 03.08.2022 is | sued by issue    | d by Kulgaon          |
|     | g)       |                                 | plan issuing authority                     | :          | Badlapur Municipal Cou                             | ıncil (As dow    | nloaded from          |
|     | h)       | Whether genuin of approved map  | eness or authenticity  of plan is verified | :          | RERA site).                                        |                  |                       |
|     | i)       |                                 | comments by our                            |            | Building is under construct                        | tion             |                       |
|     | 7        | ,                               | uers on authentic of                       |            |                                                    | -                |                       |
| 7.  | Postal   | address of the pro              | pperty                                     | :          | Residential Flat No. 501, 5th Floor, "Fulora Co-O  |                  |                       |
|     |          |                                 | \                                          |            | Hsg. Soc. Ltd.", Plot No                           |                  | -                     |
|     |          |                                 |                                            |            | Shirgaon, Badlapur (East                           | •                | •                     |
|     |          |                                 |                                            |            | Maharashtra, Country - Ind                         | ,                | , coo, clato          |
| 8.  | City / T | OWn                             |                                            | :          | Badlapur (East), Thane                             | uiu.             |                       |
| 0.  | •        | ential area                     |                                            |            | Yes                                                |                  |                       |
|     |          | ercial area                     |                                            | :          | No                                                 |                  |                       |
|     |          |                                 |                                            |            | No                                                 |                  |                       |
|     |          | rial area                       |                                            | :          | NO                                                 |                  |                       |
| 9.  |          | ication of the area             |                                            |            | NEW O                                              |                  |                       |
|     | , -      | / Middle / Poor                 |                                            | )          | Middle Class                                       |                  |                       |
|     |          | an / Semi Urban / I             | Think Inha                                 |            | Urban                                              |                  |                       |
| 10. | Comin    | g under Corpor                  | ation limit / Village                      | J.∨        | Village - Shirgaon                                 | ,                |                       |
|     | Pancha   | ayat / Municipality             |                                            |            | Kulgaon Badlapur Municip                           | al Council       |                       |
| 11. | Wheth    | er covered under                | r any State / Central                      | :          | No                                                 |                  |                       |
|     | Govt.    | enactments (e.g.,               | , Urban Land Ceiling                       |            |                                                    |                  |                       |
|     | Act) or  | notified under ac               | gency area/ scheduled                      |            |                                                    |                  |                       |
|     | ,        | cantonment area                 | •                                          |            |                                                    |                  |                       |
|     |          |                                 |                                            |            |                                                    |                  |                       |
| 12. |          | aries of the proper             | rty                                        |            | As per actual Site                                 |                  | er Document           |
|     | North    |                                 |                                            | :          | TV Tower Road                                      |                  | Feet Road             |
|     | South    |                                 |                                            | :          | Open Plot & Chaitanya S                            | ankul F          | Plot No. 2            |
|     | East     |                                 |                                            | :          | Open Plot                                          | Yog V            | /aibhav CHSL          |
|     | West     |                                 |                                            | :          | Open Plot & Internal Ro                            | oad P            | lot No. 16            |
| 13  | Dimen    | sions of the site               |                                            |            | N. A. as property under                            |                  | is a flat in an       |
|     |          |                                 |                                            |            | apartment building.                                |                  |                       |
|     |          |                                 |                                            | <u> </u>   |                                                    |                  |                       |