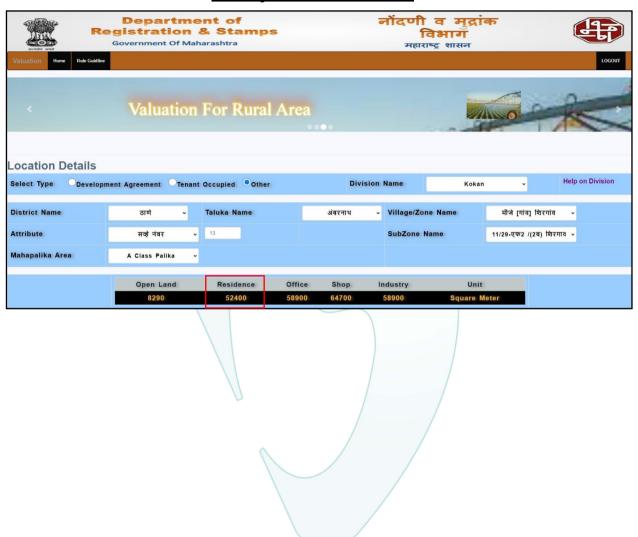

|     |          |                                 |                                            |            | At the time of inspection                          |                  | •                     |
|-----|----------|---------------------------------|--------------------------------------------|------------|----------------------------------------------------|------------------|-----------------------|
|     | Four     | dation                          | Completed                                  |            | construction. Extent of o                          | -                | as under:             |
|     |          | dation                          | Completed                                  |            | RCC Plinth                                         | Completed        | 1 - 7th               |
|     | Groui    | nd / Stilt Floors               | ors Completed                              |            | RCC Floors                                         | Completed Floors | up to 7 <sup>th</sup> |
|     |          | nal & External                  | Completed up to 3                          | <b>r</b> d | Total                                              | 56% work con     | npleted               |
|     |          | Work                            | Floors                                     |            |                                                    |                  |                       |
| 6.  | Location | on of property                  |                                            | :          |                                                    |                  |                       |
|     | a)       | Plot No. / Survey               | /No.                                       | :          | Plot No. 17, Survey No. 13                         | 3, Hissa No. 6(F | Part)                 |
|     | b)       | Door No.                        |                                            | :          | Residential Flat No. 501                           |                  |                       |
|     | c)       | C.T.S. No. / Villa              | ge                                         | :          | Village - Shirgaon                                 |                  |                       |
|     | d)       | Ward / Taluka                   |                                            | :          | Taluka – Ambernath                                 |                  |                       |
|     | e)       | Mandal / District               |                                            | 1          | District – Thane                                   | 1/21/2 / 1/21    |                       |
|     | f)       | Date of issue ar approved map / | nd validity of layout of plan              |            | Copy of Approved Plan N<br>123 dated 03.08.2022 is | sued by issue    | d by Kulgaon          |
|     | g)       |                                 | plan issuing authority                     | :          | Badlapur Municipal Cou                             | ıncil (As dow    | nloaded from          |
|     | h)       | Whether genuin of approved map  | eness or authenticity  of plan is verified | :          | RERA site).                                        |                  |                       |
|     | i)       |                                 | comments by our                            |            | Building is under construct                        | tion             |                       |
|     | 7        | ,                               | uers on authentic of                       |            |                                                    | -                |                       |
| 7.  | Postal   | address of the pro              | pperty                                     | :          | Residential Flat No. 501, 5th Floor, "Fulora Co-O  |                  |                       |
|     |          |                                 | \                                          |            | Hsg. Soc. Ltd.", Plot No                           |                  | -                     |
|     |          |                                 |                                            |            | Shirgaon, Badlapur (East                           | •                | •                     |
|     |          |                                 |                                            |            | Maharashtra, Country - Ind                         | ,                | , coo, clato          |
| 8.  | City / T | OWn                             |                                            | :          | Badlapur (East), Thane                             | uiu.             |                       |
| 0.  | •        | ential area                     |                                            |            | Yes                                                |                  |                       |
|     |          | ercial area                     |                                            | :          | No                                                 |                  |                       |
|     |          |                                 |                                            |            | No                                                 |                  |                       |
|     |          | rial area                       |                                            | :          | NO                                                 |                  |                       |
| 9.  |          | ication of the area             |                                            |            | NEW O                                              |                  |                       |
|     | , -      | / Middle / Poor                 |                                            | )          | Middle Class                                       |                  |                       |
|     |          | an / Semi Urban / I             | Think Inha                                 |            | Urban                                              |                  |                       |
| 10. | Comin    | g under Corpor                  | ation limit / Village                      | J.∨        | Village - Shirgaon                                 | ,                |                       |
|     | Pancha   | ayat / Municipality             |                                            |            | Kulgaon Badlapur Municip                           | al Council       |                       |
| 11. | Wheth    | er covered under                | r any State / Central                      | :          | No                                                 |                  |                       |
|     | Govt.    | enactments (e.g.,               | , Urban Land Ceiling                       |            |                                                    |                  |                       |
|     | Act) or  | notified under ac               | gency area/ scheduled                      |            |                                                    |                  |                       |
|     | ,        | cantonment area                 | •                                          |            |                                                    |                  |                       |
|     |          |                                 |                                            |            |                                                    |                  |                       |
| 12. |          | aries of the proper             | rty                                        |            | As per actual Site                                 |                  | er Document           |
|     | North    |                                 |                                            | :          | TV Tower Road                                      |                  | Feet Road             |
|     | South    |                                 |                                            | :          | Open Plot & Chaitanya S                            | ankul F          | Plot No. 2            |
|     | East     |                                 |                                            | :          | Open Plot                                          | Yog V            | /aibhav CHSL          |
|     | West     |                                 |                                            | :          | Open Plot & Internal Ro                            | oad P            | lot No. 16            |
| 13  | Dimen    | sions of the site               |                                            |            | N. A. as property under                            |                  | is a flat in an       |
|     |          |                                 |                                            |            | apartment building.                                |                  |                       |
|     |          |                                 |                                            | <u> </u>   |                                                    |                  |                       |