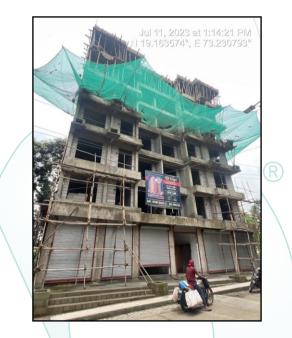

## **VALUATION OPINION REPORT**

This is to certify that the under-construction property bearing Residential Flat No. 501, 5th Floor, "Fulora Co-Op. Hsg. Soc. Ltd.", Plot No. 17, Surya Nagar, Village - Shirgaon, Badlapur (East), Thane - 421 503, State -Maharashtra, Country - India belongs to Mr. Raju Mangu Rathod & Mrs. Anusaya Raju Rathod.

Boundaries of the property.

North TV Tower Road

Open Plot & Chaitanya Sankul South

East Open Plot

West Open Plot & Internal Road

Considering various parameters recorded, existing economic scenario, and the information that is available with reference to the development of neighborhood and method selected for valuation, we are of the opinion that, the property premises can be assessed for this particular purpose at ₹ 32,10,000.00 (Rupees Thirty Two Lakh Ten **Thousand Only).** As per Site Inspection 56% Construction Work is Completed.