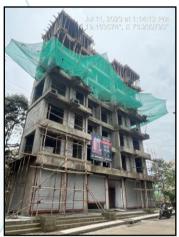

Boundaries of the property.

North TV Tower Road

Open Plot & Chaitanya Sankul South

East Open Plot

West Open Plot & Internal Road

Considering various parameters recorded, existing economic scenario, and the information that is available with reference to the development of neighborhood and method selected for valuation, we are of the opinion that, the property premises can be assessed for this particular purpose at ₹ 32,10,000.00 (Rupees Thirty Two Lakh Ten **Thousand Only).** As per Site Inspection 56% Construction Work is Completed.

|     |          |                                 |                                            |            | At the time of inspection                          |                  | •                     |
|-----|----------|---------------------------------|--------------------------------------------|------------|----------------------------------------------------|------------------|-----------------------|
|     | Four     | dation                          | Completed                                  |            | construction. Extent of o                          | -                | as under:             |
|     |          | dation                          | Completed                                  |            | RCC Plinth                                         | Completed        | 1 - 7th               |
|     | Groui    | nd / Stilt Floors               | ors Completed                              |            | RCC Floors                                         | Completed Floors | up to 7 <sup>th</sup> |
|     |          | nal & External                  | Completed up to 3                          | <b>r</b> d | Total                                              | 56% work con     | npleted               |
|     |          | Work                            | Floors                                     |            |                                                    |                  |                       |
| 6.  | Location | on of property                  |                                            | :          |                                                    |                  |                       |
|     | a)       | Plot No. / Survey               | /No.                                       | :          | Plot No. 17, Survey No. 13                         | 3, Hissa No. 6(F | Part)                 |
|     | b)       | Door No.                        |                                            | :          | Residential Flat No. 501                           |                  |                       |
|     | c)       | C.T.S. No. / Villa              | ge                                         | :          | Village - Shirgaon                                 |                  |                       |
|     | d)       | Ward / Taluka                   |                                            | :          | Taluka – Ambernath                                 |                  |                       |
|     | e)       | Mandal / District               |                                            | 1          | District – Thane                                   | 1/21/2 / 1/21    |                       |
|     | f)       | Date of issue ar approved map / | nd validity of layout of plan              |            | Copy of Approved Plan N<br>123 dated 03.08.2022 is | sued by issue    | d by Kulgaon          |
|     | g)       |                                 | plan issuing authority                     | :          | Badlapur Municipal Cou                             | ıncil (As dow    | nloaded from          |
|     | h)       | Whether genuin of approved map  | eness or authenticity  of plan is verified | :          | RERA site).                                        |                  |                       |
|     | i)       |                                 | comments by our                            |            | Building is under construct                        | tion             |                       |
|     | 7        | ,                               | uers on authentic of                       |            |                                                    | -                |                       |
| 7.  | Postal   | address of the pro              | pperty                                     | :          | Residential Flat No. 501, 5th Floor, "Fulora Co-O  |                  |                       |
|     |          |                                 | \                                          |            | Hsg. Soc. Ltd.", Plot No                           |                  | -                     |
|     |          |                                 |                                            |            | Shirgaon, Badlapur (East                           | •                | •                     |
|     |          |                                 |                                            |            | Maharashtra, Country - Ind                         | ,                | , coo, clato          |
| 8.  | City / T | OWn                             |                                            | :          | Badlapur (East), Thane                             | uiu.             |                       |
| 0.  | •        | ential area                     |                                            |            | Yes                                                |                  |                       |
|     |          | ercial area                     |                                            | :          | No                                                 |                  |                       |
|     |          |                                 |                                            |            | No                                                 |                  |                       |
|     |          | rial area                       |                                            | :          | NO                                                 |                  |                       |
| 9.  |          | ication of the area             |                                            |            | NEW O                                              |                  |                       |
|     | , -      | / Middle / Poor                 |                                            | )          | Middle Class                                       |                  |                       |
|     |          | an / Semi Urban / I             | Think Inha                                 |            | Urban                                              |                  |                       |
| 10. | Comin    | g under Corpor                  | ation limit / Village                      | J.∨        | Village - Shirgaon                                 | ,                |                       |
|     | Pancha   | ayat / Municipality             |                                            |            | Kulgaon Badlapur Municip                           | al Council       |                       |
| 11. | Wheth    | er covered under                | r any State / Central                      | :          | No                                                 |                  |                       |
|     | Govt.    | enactments (e.g.,               | , Urban Land Ceiling                       |            |                                                    |                  |                       |
|     | Act) or  | notified under ac               | gency area/ scheduled                      |            |                                                    |                  |                       |
|     | ,        | cantonment area                 | •                                          |            |                                                    |                  |                       |
|     |          |                                 |                                            |            |                                                    |                  |                       |
| 12. |          | aries of the proper             | rty                                        |            | As per actual Site                                 |                  | er Document           |
|     | North    |                                 |                                            | :          | TV Tower Road                                      |                  | Feet Road             |
|     | South    |                                 |                                            | :          | Open Plot & Chaitanya S                            | ankul F          | Plot No. 2            |
|     | East     |                                 |                                            | :          | Open Plot                                          | Yog V            | /aibhav CHSL          |
|     | West     |                                 |                                            | :          | Open Plot & Internal Ro                            | oad P            | lot No. 16            |
| 13  | Dimen    | sions of the site               |                                            |            | N. A. as property under                            |                  | is a flat in an       |
|     |          |                                 |                                            |            | apartment building.                                |                  |                       |
|     |          |                                 |                                            | <u> </u>   |                                                    |                  |                       |