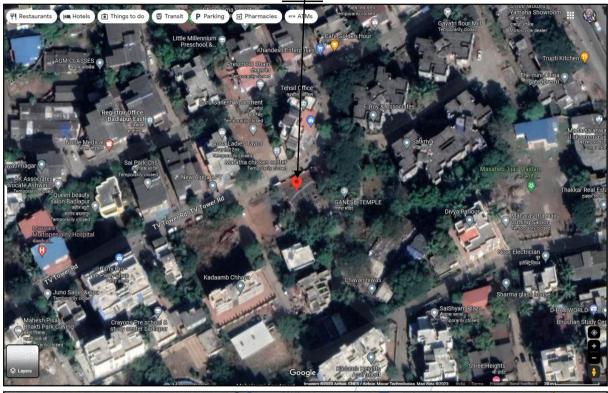

Latitude Longitude: 19°09'48.1"N 73°13'50.7"E

## **VALUATION OPINION REPORT**

This is to certify that the under-construction property bearing Residential Flat No. 501, 5th Floor, "Fulora Co-Op. Hsg. Soc. Ltd.", Plot No. 17, Surya Nagar, Village - Shirgaon, Badlapur (East), Thane - 421 503, State -Maharashtra, Country - India belongs to Mr. Raju Mangu Rathod & Mrs. Anusaya Raju Rathod.

Boundaries of the property.

North TV Tower Road

Open Plot & Chaitanya Sankul South

East Open Plot

West Open Plot & Internal Road

Considering various parameters recorded, existing economic scenario, and the information that is available with reference to the development of neighborhood and method selected for valuation, we are of the opinion that, the property premises can be assessed for this particular purpose at ₹ 32,10,000.00 (Rupees Thirty Two Lakh Ten **Thousand Only).** As per Site Inspection 56% Construction Work is Completed.