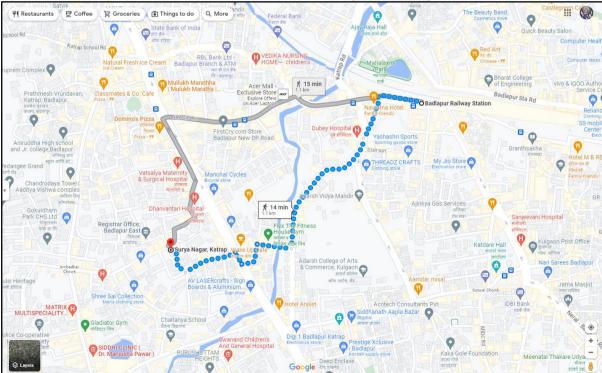

## **VALUATION REPORT (IN RESPECT OF FLAT)**

| I  | Gen   | eral                                       |     |                                                            |
|----|-------|--------------------------------------------|-----|------------------------------------------------------------|
| 1. |       | pose for which the valuation is made       | 1./ | To assess fair market value of the property for Banking    |
| ١. | i dip | voice for which the valuation is made      | /   | Purpose.                                                   |
| 2. | a)    | Date of inspection                         | 1/: | 11.07.2023                                                 |
|    | b)    | Date on which the valuation is made        |     | 12.07.2023                                                 |
| 3. | - /   | of documents produced for perusal:         |     | 12.01.2020                                                 |
| J. | 1.    |                                            | 300 | 23 between M/s. Pinnacle Creators (the Promoters) And      |
|    | 1.    | Mr. Raju Mangu Rathod & Mrs. Anusaya F     |     | ,                                                          |
|    | 2.    | Copy of RERA Registration Certificate No   | •   |                                                            |
|    | 3.    | •                                          |     | RV / BP / 6962 / 2022-2023 Unique No. 123 dated            |
|    | ٥.    |                                            |     | sipal Council (As downloaded from RERA site).              |
|    | 4.    | , , ,                                      |     | BP / 6962 / 123 dated 03.08.2022 issued by issued by       |
|    | 4.    | Kulgaon Badlapur Municipal Council (As d   |     |                                                            |
| 4. | Non   | ne of the owner(s) and his / their address |     | Mr. Raju Mangu Rathod &                                    |
| 4. |       | with Phone no. (details of share of each   |     | Mrs. Anusaya Raju Rathod                                   |
|    | ` '   | er in case of joint ownership)             |     | inio 7 madya Raja Ramoa                                    |
|    | OWII  | er in case or joint ownership)             |     | Address: Residential Flat No. 501, 5th Floor, "Fulora      |
|    |       |                                            |     | Co-Op. Hsg. Soc. Ltd.", Plot No. 17, Surya Nagar,          |
|    |       |                                            |     | Village - Shirgaon, Badlapur (East), Thane - 421 503,      |
|    |       |                                            |     | State - Maharashtra, Country - India.                      |
|    |       | Think.lnn                                  | 0 \ | ate.Create                                                 |
|    |       |                                            |     | Contact Person:                                            |
|    |       |                                            |     | Mr. Pramod (Builders Employee)                             |
|    |       |                                            |     | Contact No. 7969669925                                     |
|    |       |                                            |     |                                                            |
|    |       |                                            |     | Joint Ownership                                            |
|    |       |                                            |     | Details of ownership shares is not available               |
| 5. |       | f description of the property (Including   | :   | The property is a residential Flat No. 501 in under        |
|    | Leas  | sehold / freehold etc.)                    |     | construction building. The flat is located on 5th floor in |
|    |       |                                            |     | the said under construction building. As per Building      |
|    |       |                                            |     | Approved plan, the composition of flat will be 2           |
|    |       |                                            |     | Bedrooms + Living Room + Kitchen + 2 Toilets +             |
|    |       |                                            |     | Passage + Enclosed Balcony Area (i.e. 2 BHK with 2         |
|    |       |                                            |     | Toilets). The property is at 1.1 Km. walking distance      |
|    |       |                                            |     | from nearest railway station Badlapur.                     |