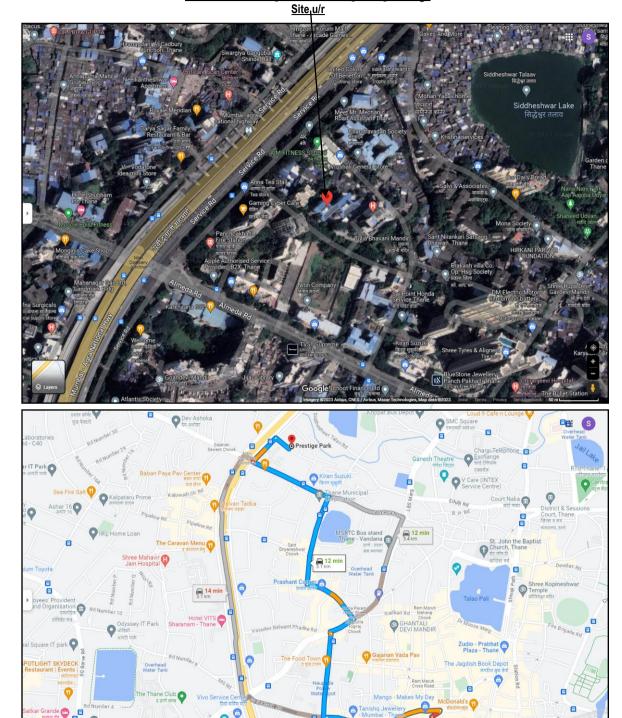

| 14.1     | Latitude, Longitude & Co-ordinates of Flat                                                             | :              | 19°12'00.9"N 72°57'57.5"E                              |
|----------|--------------------------------------------------------------------------------------------------------|----------------|--------------------------------------------------------|
| 15.      | Extent of the site considered for Valuation                                                            | :              | Carpet Area in Sq. Ft. = 635.00                        |
|          | (least of 13A& 13B)                                                                                    |                | (Area as per Agreement for Sale)                       |
| 16       | Whether occupied by the owner / tenant? If occupied by tenant since how long? Rent received per month. | :              | Owner Occupied                                         |
| II       | APARTMENT BUILDING                                                                                     |                |                                                        |
| 1.       | Nature of the Apartment                                                                                | :              | Residential                                            |
| 2.       | Location                                                                                               | :              |                                                        |
|          | C.T.S. No.                                                                                             | :              | Final Plot No. 416, T.P.S. No. 1 of Thane              |
|          | Block No.                                                                                              | 1/             | -                                                      |
|          | Ward No.                                                                                               | / <del>:</del> | -                                                      |
|          | Village / Municipality / Corporation                                                                   | :              | Village – Panchpakhadi                                 |
|          |                                                                                                        |                | Thane Municipal Corporation                            |
|          | Door No., Street or Road (Pin Code)                                                                    | :              | Residential Flat No. 602, 6th Floor, A Wing, "Prestige |
|          |                                                                                                        |                | Park", T.P.S. No. 1 of Thane, Off. Eastern Express     |
|          |                                                                                                        |                | Highway, Panchpakhadi, Thane (West), Thane -           |
|          |                                                                                                        |                | 400601, State – Maharashtra, Country – India.          |
|          | Description of the locality Residential /                                                              | :              | Residential                                            |
|          | Commercial / Mixed                                                                                     |                | 0.000                                                  |
|          | Year of Construction                                                                                   | :              | 2000 (As per Occupancy Certificate)                    |
|          | Number of Floors                                                                                       | :              | Stilt + 7 Upper Floors                                 |
|          | Type of Structure                                                                                      | :              | R.C.C. Framed Structure                                |
|          | Number of Dwelling units in the building                                                               | /              | 4 Flats on 6 <sup>th</sup> Floor                       |
|          | Quality of Construction                                                                                | :              | Normal                                                 |
|          | Appearance of the Building                                                                             | :              | Normal                                                 |
|          | Maintenance of the Building                                                                            | :              | Normal                                                 |
| 3.       | Facilities Available                                                                                   | ·              |                                                        |
|          | Lift Think Inno                                                                                        | ·              | ale Greate                                             |
|          | Protected Water Supply                                                                                 | ·              | Municipal Water supply                                 |
|          | Underground Sewerage                                                                                   | :              | Connected to Municipal Sewerage System                 |
|          | Car parking - Open / Covered                                                                           | :              | Stilt / Open Car Parking Space                         |
|          | Is Compound wall existing?                                                                             | :              | Yes                                                    |
| <u> </u> | Is pavement laid around the building                                                                   | :              | Yes                                                    |
| III      | The fleer is which the Flet is situated                                                                | _              | Cth Floor                                              |
| 1        | The floor in which the Flat is situated                                                                | :              | 6th Floor                                              |
| 2        | Door No. of the Flat                                                                                   | :              | Residential Flat No. 602                               |
| 3        | Specifications of the Flat                                                                             |                | D.C.C. Clab                                            |
|          | Roof                                                                                                   | :              | R.C.C. Slab                                            |
|          | Flooring                                                                                               | :              | Vitrified tiles flooring                               |
|          | Doors                                                                                                  | :              | Teakwood flush doors                                   |
|          | Windows                                                                                                | <u> </u>       | Powder Coated Aluminum sliding windows                 |