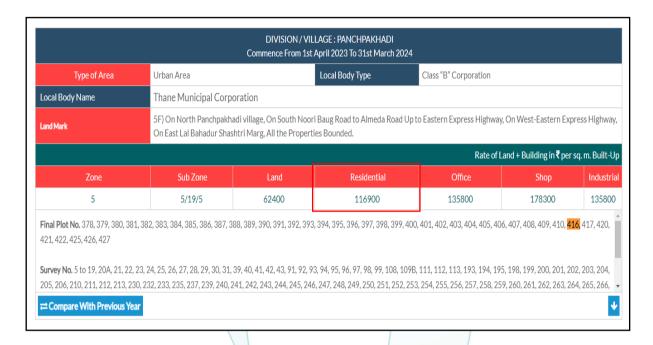

## **VALUATION REPORT (IN RESPECT OF FLAT)**

| ı        | General                                      |                                           |      |                                                                                                    |  |
|----------|----------------------------------------------|-------------------------------------------|------|----------------------------------------------------------------------------------------------------|--|
| 1.       | Purpo                                        | ose for which the valuation is made       | :    | To assess Fair Market value of the property.                                                       |  |
| 2.       | a) [                                         | Date of inspection                        | :    | 07.07.2023                                                                                         |  |
|          | b) [                                         | Date on which the valuation is made       | :    | 14.07.2023                                                                                         |  |
| 3.       | List of documents produced for perusal:      |                                           |      |                                                                                                    |  |
|          | Copy of Agreement for Sale dated 22.07.1999. |                                           |      |                                                                                                    |  |
|          | 2. (                                         | Copy of Occupancy Certificate No. V. P.   | No   | . 96027 / TMC / TDD / 246 dated 08.05.2000 issued by                                               |  |
|          | T                                            | Thane Municipal Corporation for A Wing O  | nly  | comprising of Stilt + 7 Upper Floors.                                                              |  |
|          | 3. (                                         | Copy of Amended Commencement Certi        | fica | te No. V. P. No. 96 / 027 / TMC / TDD / 659 dated                                                  |  |
|          | 1                                            | 7.06.1999 issued by Thane Municipal Co    | por  | ration.                                                                                            |  |
| 4.       | Name                                         | e of the owner(s) and his / their address |      | Shri. Bijoy P. Pottekat & Smt. Rakhee Bijoy                                                        |  |
|          | (es) v                                       | with Phone no. (details of share of each  |      | A 1 1 COO CO EL A 10"                                                                              |  |
|          | owne                                         | r in case of joint ownership)             |      | Address: Residential Flat No. 602, 6th Floor, A Wing,                                              |  |
|          |                                              |                                           |      | "Prestige Park", T.P.S. No. 1 of Thane, Off. Eastern                                               |  |
|          |                                              |                                           |      | Express Highway, Panchpakhadi, Thane (West), Thane – 400601, State – Maharashtra, Country – India. |  |
|          |                                              |                                           |      | - 400001, State - Mariarasitra, Country - India.                                                   |  |
|          |                                              |                                           |      | Contact Person:                                                                                    |  |
|          |                                              |                                           |      | Ms. Pournami (Daughter of Owner)                                                                   |  |
|          |                                              |                                           |      | Mobile No.: 9223369523                                                                             |  |
|          |                                              |                                           |      |                                                                                                    |  |
|          |                                              |                                           |      | Joint ownership                                                                                    |  |
|          | Details of                                   |                                           |      | Details of share of each owner not available.                                                      |  |
| 5.       |                                              | description of the property (Including    | :    | The property is a Residential flat is located on 6th Floor.                                        |  |
|          | Lease                                        | ehold / freehold etc.)                    |      | The composition of flat is 2 Bedrooms + Living Room +                                              |  |
|          |                                              |                                           |      | Dining + Kitchen + 2 Toilets + Passage + Cupboard                                                  |  |
|          |                                              |                                           |      | Area + Balcony Area (i.e., 2BHK + 2 Toilets). The                                                  |  |
|          |                                              | Think.Inno                                | V    | property is at 3.1 km. Travelling distance from nearest                                            |  |
|          |                                              |                                           |      | railway station Thane.                                                                             |  |
| 6.       |                                              | ion of property                           | :    |                                                                                                    |  |
|          | a)                                           | Plot No. / Survey No.                     | :    | Final Plot No. 416, T.P.S. No. 1 of Thane                                                          |  |
|          | p)                                           | Door No.                                  | :    | Residential Flat No. 602                                                                           |  |
|          | c)                                           | C.T.S. No. / Village                      | :    | Village – Panchpakhadi                                                                             |  |
|          | d)                                           | Ward / Taluka                             | :    | Taluka – Thane                                                                                     |  |
|          | e)                                           | Mandal / District                         | :    | District – Thane                                                                                   |  |
|          | f)                                           | Date of issue and validity of layout of   | :    | As Occupancy Certificate is available, we assumed that                                             |  |
|          | `                                            | approved map / plan                       |      | the construction is as per approved plan.                                                          |  |
| <u> </u> | g)                                           | Approved map / plan issuing authority     | :    |                                                                                                    |  |
|          | h)                                           | Whether genuineness or authenticity       | :    |                                                                                                    |  |
|          |                                              | of approved map/ plan is verified         |      |                                                                                                    |  |
|          | i)                                           | Any other comments by our                 |      | N.A.                                                                                               |  |