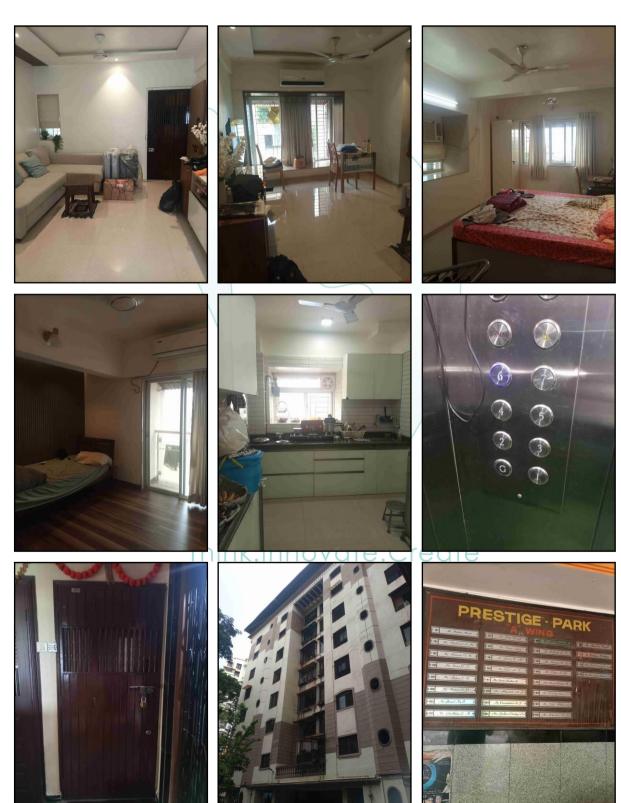

| 14.1     | Latitude, Longitude & Co-ordinates of Flat                                                             | :              | 19°12'00.9"N 72°57'57.5"E                              |
|----------|--------------------------------------------------------------------------------------------------------|----------------|--------------------------------------------------------|
| 15.      | Extent of the site considered for Valuation                                                            | :              | Carpet Area in Sq. Ft. = 635.00                        |
|          | (least of 13A& 13B)                                                                                    |                | (Area as per Agreement for Sale)                       |
| 16       | Whether occupied by the owner / tenant? If occupied by tenant since how long? Rent received per month. | :              | Owner Occupied                                         |
| II       | APARTMENT BUILDING                                                                                     |                |                                                        |
| 1.       | Nature of the Apartment                                                                                | :              | Residential                                            |
| 2.       | Location                                                                                               | :              |                                                        |
|          | C.T.S. No.                                                                                             | :              | Final Plot No. 416, T.P.S. No. 1 of Thane              |
|          | Block No.                                                                                              | 1/             | -                                                      |
|          | Ward No.                                                                                               | / <del>:</del> | -                                                      |
|          | Village / Municipality / Corporation                                                                   | :              | Village – Panchpakhadi                                 |
|          |                                                                                                        |                | Thane Municipal Corporation                            |
|          | Door No., Street or Road (Pin Code)                                                                    | :              | Residential Flat No. 602, 6th Floor, A Wing, "Prestige |
|          |                                                                                                        |                | Park", T.P.S. No. 1 of Thane, Off. Eastern Express     |
|          |                                                                                                        |                | Highway, Panchpakhadi, Thane (West), Thane -           |
|          |                                                                                                        |                | 400601, State – Maharashtra, Country – India.          |
|          | Description of the locality Residential /                                                              | :              | Residential                                            |
|          | Commercial / Mixed                                                                                     |                | 0.000                                                  |
|          | Year of Construction                                                                                   | :              | 2000 (As per Occupancy Certificate)                    |
|          | Number of Floors                                                                                       | :              | Stilt + 7 Upper Floors                                 |
|          | Type of Structure                                                                                      | :              | R.C.C. Framed Structure                                |
|          | Number of Dwelling units in the building                                                               | /              | 4 Flats on 6 <sup>th</sup> Floor                       |
|          | Quality of Construction                                                                                | :              | Normal                                                 |
|          | Appearance of the Building                                                                             | :              | Normal                                                 |
|          | Maintenance of the Building                                                                            | :              | Normal                                                 |
| 3.       | Facilities Available                                                                                   | ·              |                                                        |
|          | Lift Think Inno                                                                                        | ·              | ale Greate                                             |
|          | Protected Water Supply                                                                                 | ·              | Municipal Water supply                                 |
|          | Underground Sewerage                                                                                   | :              | Connected to Municipal Sewerage System                 |
|          | Car parking - Open / Covered                                                                           | :              | Stilt / Open Car Parking Space                         |
|          | Is Compound wall existing?                                                                             | :              | Yes                                                    |
| <u> </u> | Is pavement laid around the building                                                                   | :              | Yes                                                    |
| III      | The fleer is which the Flet is situated                                                                | _              | Cth Floor                                              |
| 1        | The floor in which the Flat is situated                                                                | :              | 6th Floor                                              |
| 2        | Door No. of the Flat                                                                                   | :              | Residential Flat No. 602                               |
| 3        | Specifications of the Flat                                                                             |                | D.C.C. Clab                                            |
|          | Roof                                                                                                   | :              | R.C.C. Slab                                            |
|          | Flooring                                                                                               | :              | Vitrified tiles flooring                               |
|          | Doors                                                                                                  | :              | Teakwood flush doors                                   |
|          | Windows                                                                                                | <u> </u>       | Powder Coated Aluminum sliding windows                 |