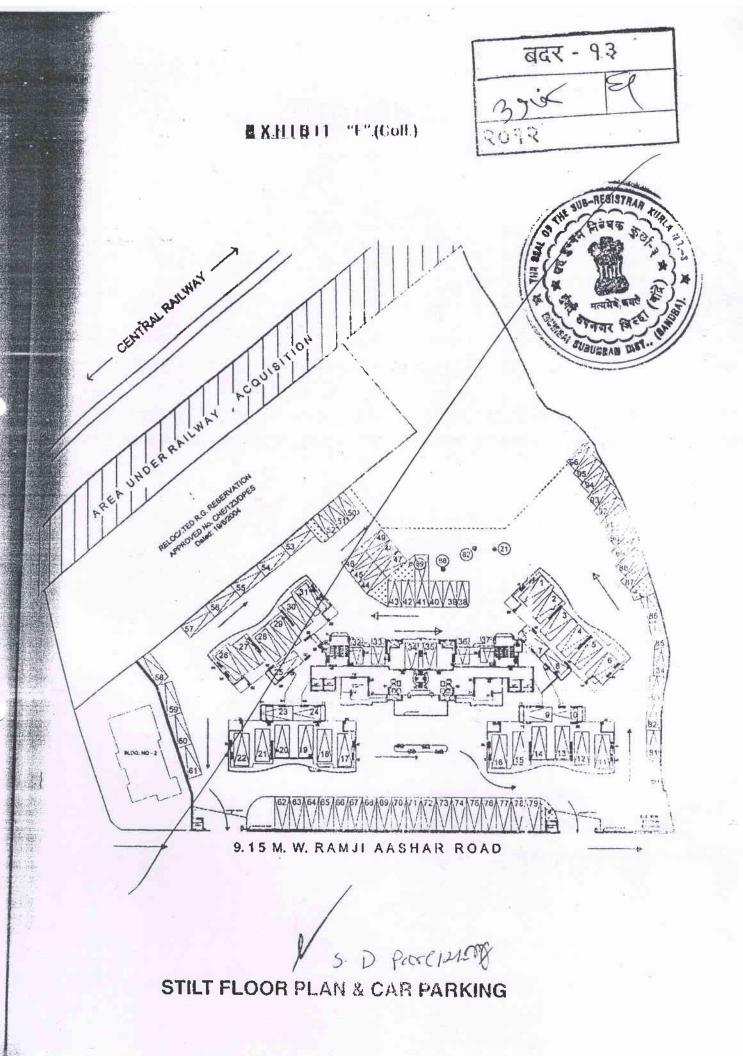

# (ANNEXURE TO TITLE CERTIFICATE) PLAN OF

OF PROPERTY BEARING C.T.S. Nos. 4085 TO 4129 OF VILLAGE KIROL GHATKOP KURLA M.S.D. & SITUATED AT RAMJI ASHAR LANE GHATKOPAR (5) NORTH AREA = 793 - 50 SQMT R.G RESERVATION AREA - 1434.00 SQMT. ASHER C.T.S No. 4128 1 RAMJE ⑱ 0 RAMJI ASHER LANE

#### AREA STATEMENT

- 1. TOTAL PLOT AREA
- 2. AREA UNDER PROP. RLY. ACQUISITION.
- BALANCE PLOT AREA [Inc. of Prop. R.G. Reservation of 1434 sqml.)
- = 8841.80 SQMT.
- 906.30 SQMT.
- = 7935.50 SQMT.

EXHIBIT "D" (Coll.) SEARCH & TITLE CERTIFICATE