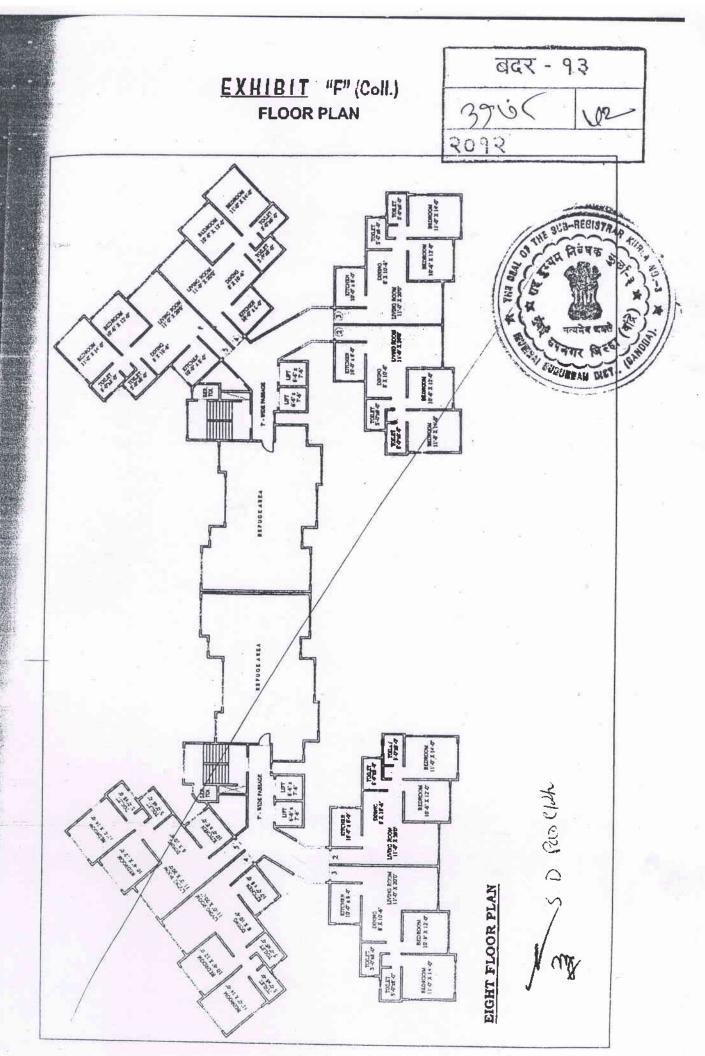

|
|                                       | भाटकोपर.                          |

बदर - 9.३ 39७८ है। २०१२

# EXHIBIT "E" (Coll.) PROPERTY CARD

शादकीपर किराळ RULED CARD 6759

शादकीपर किराळ प्राचितियाँ स्थानियाँ स्थानिया

0

खदर - 93 39७८ ६८ २०१२

## EXHIBIT "E" (Coll.) PROPERTY CARD

7313104

0

0

0

0

0

0

© ©

**(1)** 

0

0 0

0

सातन निर्माय (ग्रहसूल प्रियाम) क. ६, के /१०३७ १५७ व.क ५१/७-५ १७/९/०१ दे के व्यक्ति ए. द वि से अकारणीयी भीत मेंत्रलो — मृदद १/८/०१ ते ११/७/२००९



भूग आल्याची वारीख र् । ३।०५ ज तयाच वारीख र । ३।०५ ज त्याच वारीख र । ३।०५ जरणार जिल्ला अस्तिका करणार छायां करणार जनव शुल्क २०० व्यक्ति विल्लाची वारीख हारी प्रव

नयर श्रुमापन अधिकाती बाटकोपक



0

\*\*

Alk.



0

0000000

0

# EXHIBIT "F" (Coll.) FLOOR PLAN

000000000000

1

0

1

•

**(1)** 

0







•





बदर - 9३ 39७८ ५७ २०१२

## EXHIBIT "G" SPECIFICATIONS / GENERAL AMENITIES

1. R.C.C. framed structure, external walls will be of 6" http://processingly.com/masonary walls or 6" cement concrete solid blocks."

Internal partition walls will be 4 1/2" thick brick masonan
 4" cement concrete solid blocks.

3. Sand faced cement plaster with two coats of cement paint on the external walls and cement plaster with Niru finish and coat of white wash on ceiling and distemper paint on all the internal walls.

### 4. DOORS AND WINDOWS:

- (a) All doors will be of good quality flush doors and will be oil painted / laminated / polished.
- (b) All windows will be of aluminium sliding.

### 5. PLUMBING AND SANITARY:

- (a) Plumbing and sanitary work will be carried out in conformity with the bye-l