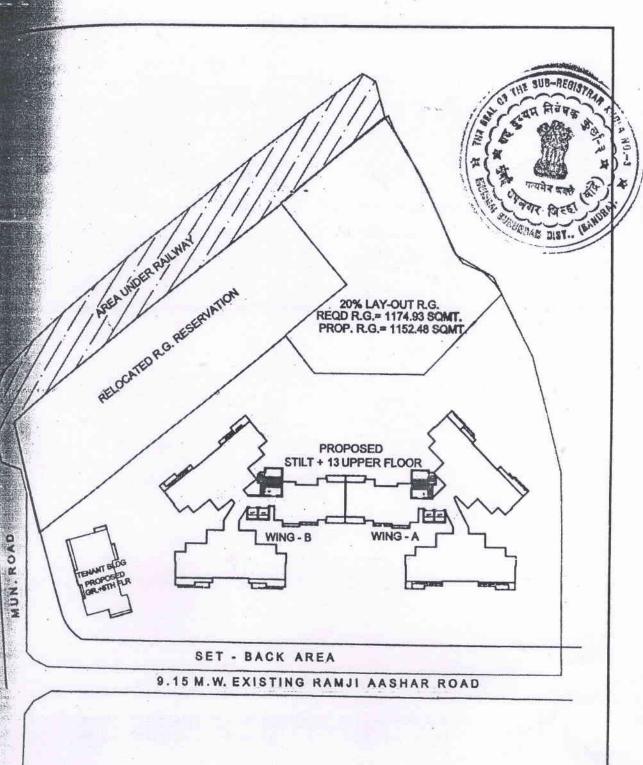

Bombay Suburban District and the istration Sub-District of Ghatkopar and containing by admeasurement 7935.50 Square Meters or thereabouts and bearing C. S. No. 4085 to 4129 of Village Kirol, Ghatkopar and bounded as understand that is to say, on or towards the EAST by the property of Moti Ramji, On or towards WEST by the Katcha passage twelve feet wide lying between the land demised by the said indenture of sub-lease and the Tansa water Duet now called Ramji Ashar Lane, On the or towards the NORTH by plot of land of the Owners admeasuring 906.30 Square Meters acquired by Railways and on or towards the SOUTH by a new Katcha passage lying between the land demnised by the indenture of sub-lease and the property of Parmanand Nursey now called Ramji Ashar Lane.



EXHIBIT "C"
LAYOUT PLAN

O





बदर - १३ 00

EXHIBIT "D" (Coll.)

### **SEARCH & TITLE CERTIFICATE**

ASHAR

(B)

1

### K. ASHAR & CO.

ADVOCATES & SOLICITORS (REGD.)

MEDOWS HOUSE, 39, NAGINDAS MASTER ROAD, FORT, MUMBAI-400 023, INDIA.

TEL.

FAX

E-MAIL: ash

ref. No.: V81c/2977/03

To,

CHATURBHUJ VALLABHDAS (HUF), through its Karta and Manager SHRI VIJAYSINH CHATURBHUJ MERCHANT and the st co-parceners SHRI MAHENDRA CHATURBHUJ MERCHANT and SHRI ARUN CHATURBHUJ MERCHANT

Sir,

- Re: Title Certificate in respect of property being all that piece and parcel of land or ground together with a structure standing thereon and situate at Village Kirol, bearing Survey No.75, Hissa No.1, Taluka Kurla of Bombay Suburban District and the Registration Sub-District of Ghatkopar and containing by admeasurement 7935.50 square meters