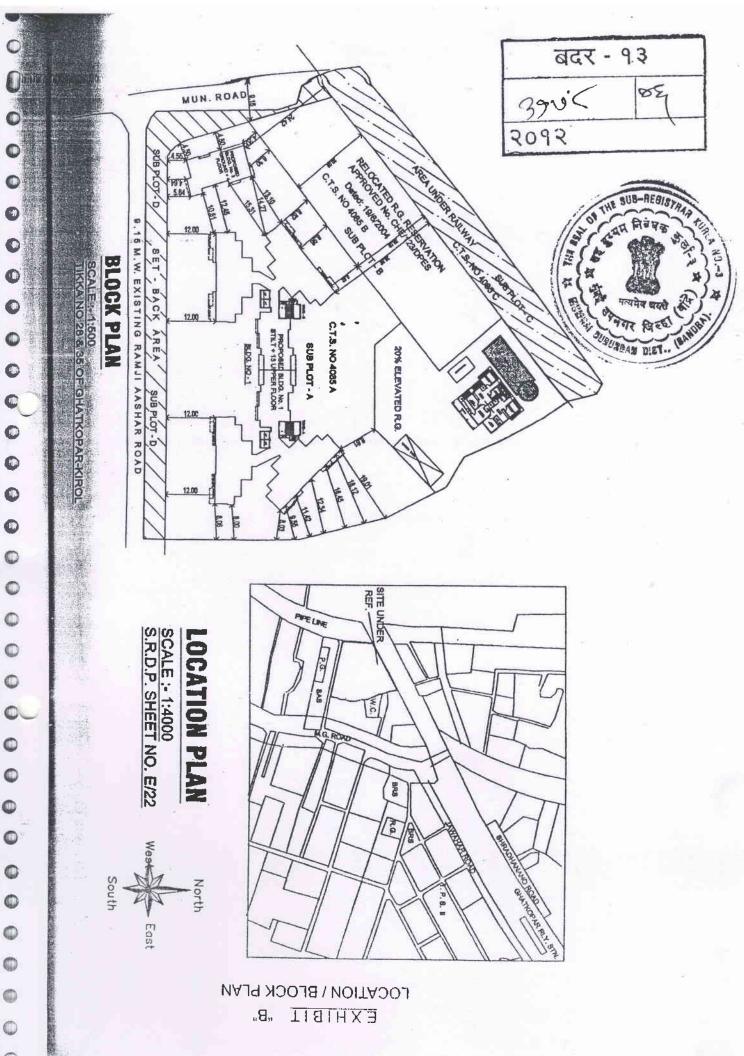

EXHIBIT "C"
LAYOUT PLAN

O

बदर - १३ 00

EXHIBIT "D" (Coll.)

# (ANNEXURE TO TITLE CERTIFICATE) PLAN OF

OF PROPERTY BEARING C.T.S. Nos. 4085 TO 4129 OF VILLAGE KIROL GHATKOP KURLA M.S.D. & SITUATED AT RAMJI ASHAR LANE GHATKOPAR (5) NORTH AREA = 793 - 50 SQMT R.G RESERVATION AREA - 1434.00 SQMT. ASHER C.T.S No. 4128 1 RAMJE ⑱ 0 RAMJI ASHER LANE

#### AREA STATEMENT

- 1. TOTAL PLOT AREA
- 2. AREA UNDER PROP. RLY. ACQUISITION.
- BALANCE PLOT AREA [Inc. of Prop. R.G. Reservation of 1434 sqml.)
- = 8841.80 SQMT.
- 906.30 SQMT.
- = 7935.50 SQMT.

EXHIBIT "D" (Coll.) SEARCH & TITLE CERTIFICATE