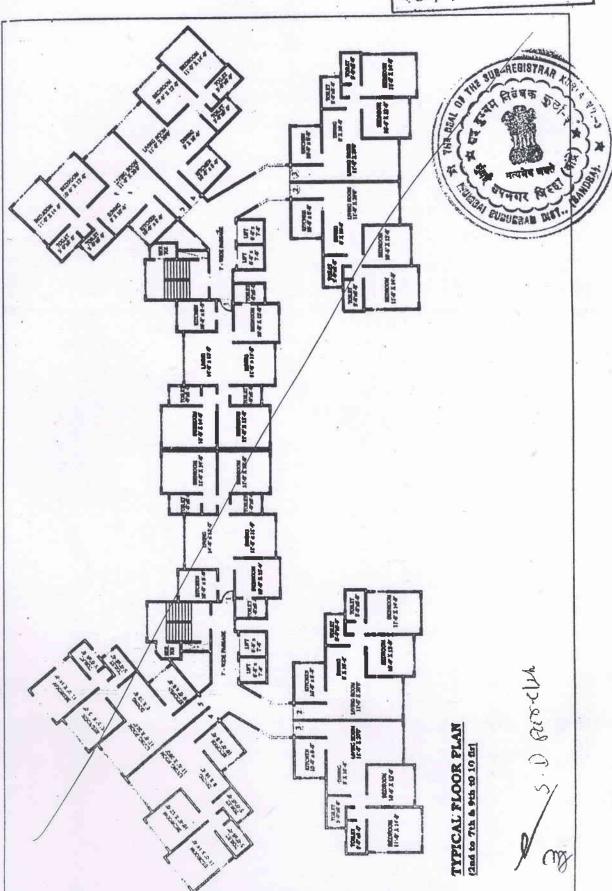

री                |
|                                       | भाटकोपर.                          |

बदर - 9.३ 39७८ है। २०१२

# EXHIBIT "E" (Coll.) PROPERTY CARD

शादकीपर किराळ RULED CARD 6759

शादकीपर किराळ प्राचितियाँ स्थानियाँ स्थानिया

0

खदर - 93 39७८ ६८ २०१२

## EXHIBIT "E" (Coll.) PROPERTY CARD

7313104

0

0

0

0

0

0

© ©

**(1)** 

0

0 0

0

सातन निर्माय (ग्रहसूल प्रियाम) क. ६, के /१०३७ १५७ व.क ५१/७-५ १७/९/०१ दे के व्यक्ति ए. द वि से अकारणीयी भीत मेंत्रलो — मृदद १/८/०१ ते ११/७/२००९



भूग आल्याची वारीख र् । ३।०५ ज तयाच वारीख र । ३।०५ ज त्याच वारीख र । ३।०५ जरणार जिल्ला अस्तिका करणार छायां करणार जनव शुल्क २०० व्यक्ति विल्लाची वारीख हारी प्रव

नयर श्रुमापन अधिकाती बाटकोपक



0

\*\*

Alk.



0

0000000

0

# EXHIBIT "F" (Coll.) FLOOR PLAN

000000000000

1

0

1

•

**(1)** 

0







•





बदर - 9३ 39७८ ५७ २०१२

## EXHIBIT "G" SPECIFICATIONS / GENERAL AMENITIES

1. R.C.C. framed structure, external walls will be of 6" http://processingly.com/masonary walls or 6" cement concrete solid blocks."

Internal partition walls will be 4 1/2" thick brick masonan
 4" cement concrete solid blocks.

3. Sand faced cement plaster with two coats of cement paint on the external walls and cement plaster with Niru finish and coat of white wash on ceiling and distemper paint on all the internal walls.

### 4. DOORS AND WINDOWS:

- (a) All doors will be of good quality flush doors and will be oil painted / laminated / polished.
- (b) All windows will be of aluminium sliding.

### 5. PLUMBING AND SANITARY:

- (a) Plumbing and sanitary work will be carried out in conformity with the bye