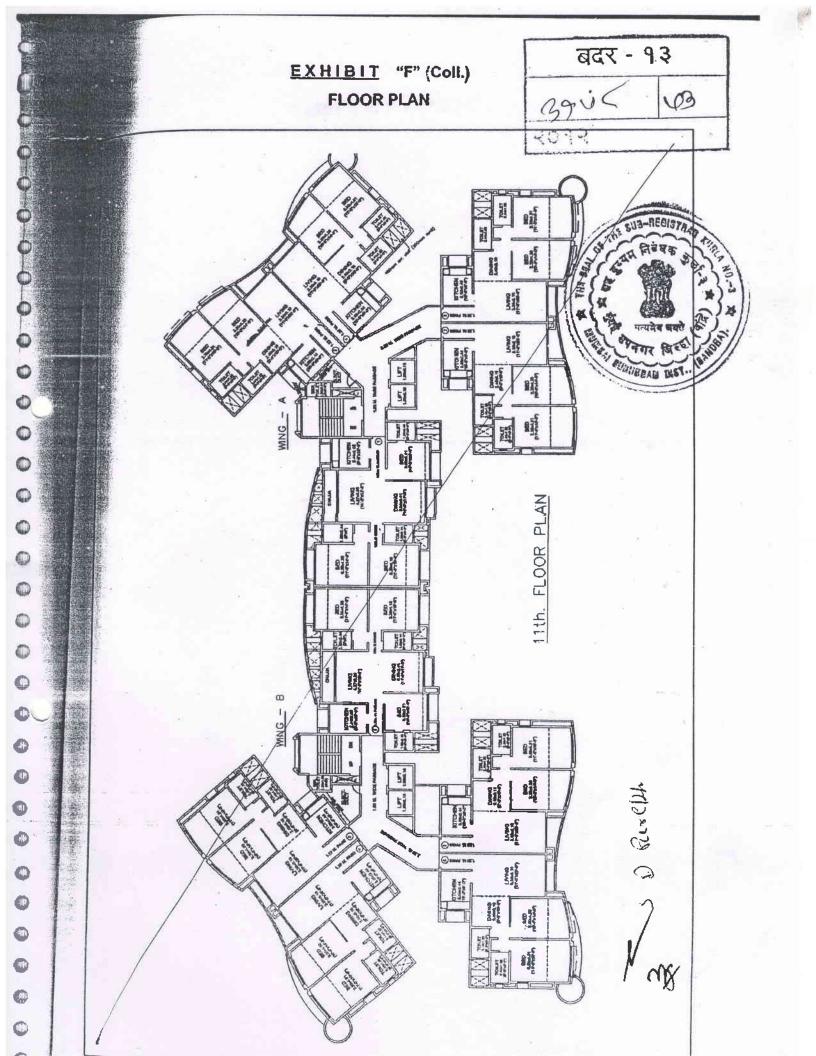

|
|                                       | भाटकोपर.                          |

बदर - 9.३ 39७८ है। २०१२

# EXHIBIT "E" (Coll.) PROPERTY CARD

शादकीपर किराळ RULED CARD 6759

शादकीपर किराळ प्राचितियाँ स्थानियाँ स्थानिया

0

खदर - 93 39७८ ६८ २०१२

## EXHIBIT "E" (Coll.) PROPERTY CARD

7313104

0

0

0

0

0

0

© ©

**(1)** 

0

0 0

0

सातन निर्माय (ग्रहसूल प्रियाम) क. ६, के /१०३७ १५७ व.क ५१/७-५ १७/९/०१ दे के व्यक्ति ए. द वि से अकारणीयी भीत मेंत्रलो — मृदद १/८/०१ ते ११/७/२००९



भूग आल्याची वारीख र् । ३।०५ ज तयाच वारीख र । ३।०५ ज त्याच वारीख र । ३।०५ जरणार जिल्ला अस्तिका करणार छायां करणार जनव शुल्क २०० व्यक्ति विल्लाची वारीख हारी प्रव

नयर श्रुमापन अधिकाती बाटकोपक



0

\*\*

Alk.



0

0000000

0

# EXHIBIT "F" (Coll.) FLOOR PLAN

000000000000

1

0

1

•

**(1)** 

0







•





बदर - 9३ 39७८ ५७ २०१२

## EXHIBIT "G" SPECIFICATIONS / GENERAL AMENITIES

1. R.C.C. framed structure, external walls will be of 6" http://processingly.com/masonary walls or 6" cement concrete solid blocks."

Internal partition walls will be 4 1/2" thick brick masonan
 4" cement concrete solid blocks.

3. Sand faced cement plaster with two coats of cement paint on the external walls and cement plaster with Niru finish and coat of white wash on ceiling and distemper paint on all the internal walls.

### 4. DOORS AND WINDOWS:

- (a) All doors will be of good quality flush doors and will be oil painted / laminated / polished.
- (b) All windows will be of aluminium sliding.

### 5. PLUMBING AND SANITARY:

- (a) Plumbing and sanitary work will be carried out in conformity with the bye-laws r