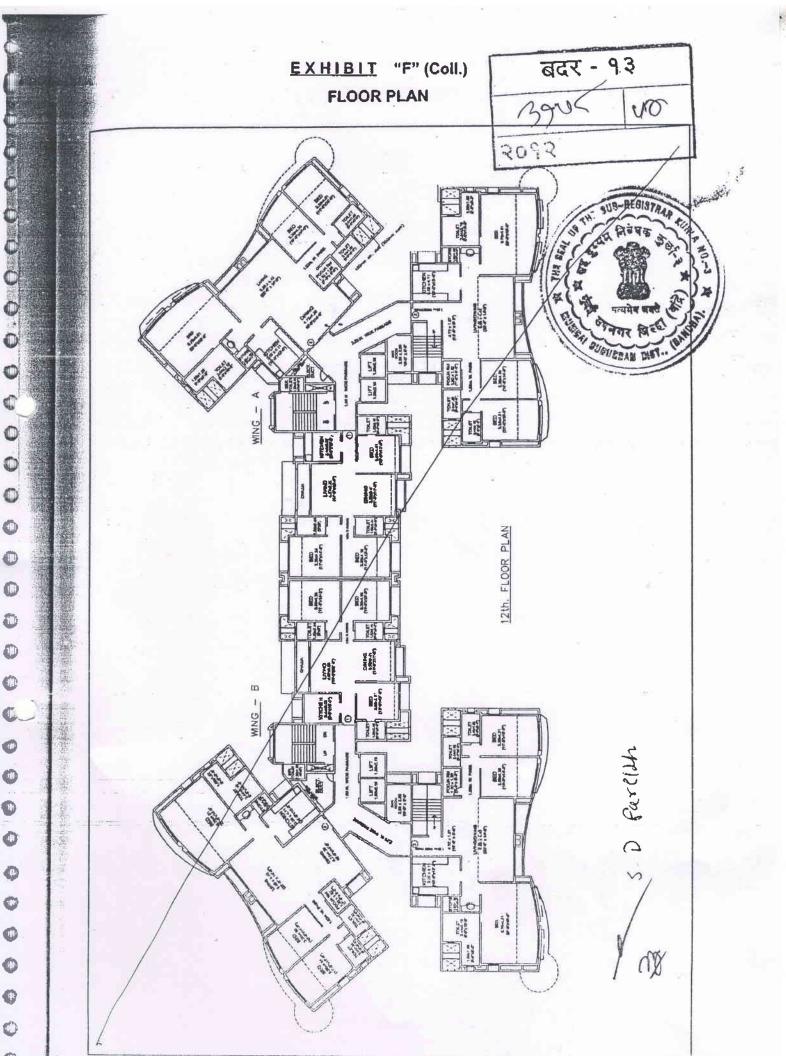

|
|                                       | भाटकोपर.                          |

बदर - 9.३ 39७८ है। २०१२

# EXHIBIT "E" (Coll.) PROPERTY CARD

शादकीपर किराळ RULED CARD 6759

शादकीपर किराळ प्राचितियाँ स्थानियाँ स्थानिया

0

खदर - 93 39७८ ६८ २०१२

## EXHIBIT "E" (Coll.) PROPERTY CARD

7313104

0

0

0

0

0

0

© ©

**(1)** 

0

0 0

0

सातन निर्माय (ग्रहसूल प्रियाम) क. ६, के /१०३७ १५७ व.क ५१/७-५ १७/९/०१ दे के व्यक्ति ए. द वि से अकारणीयी भीत मेंत्रलो — मृदद १/८/०१ ते ११/७/२००९



भूग आल्याची वारीख र् । ३।०५ ज तयाच वारीख र । ३।०५ ज त्याच वारीख र । ३।०५ जरणार जिल्ला अस्तिका करणार छायां करणार जनव शुल्क २०० व्यक्ति विल्लाची वारीख हारी प्रव

नयर श्रुमापन अधिकाती बाटकोपक



0

\*\*

Alk.



0

0000000

0

# EXHIBIT "F" (Coll.) FLOOR PLAN

000000000000

1

0

1

•

**(1)** 

0







•





बदर - 9३ 39७८ ५७ २०१२

## EXHIBIT "G" SPECIFICATIONS / GENERAL AMENITIES

1. R.C.C. framed structure, external walls will be of 6" http://processingly.com/masonary walls or 6" cement concrete solid blocks."

Internal partition walls will be 4 1/2" thick brick masonan
 4" cement concrete solid blocks.

3. Sand faced cement plaster with two coats of cement paint on the external walls and cement plaster with Niru finish and coat of white wash on ceiling and distemper paint on all the internal walls.

### 4. DOORS AND WINDOWS:

- (a) All doors will be of good quality flush doors and will be oil painted / laminated / polished.
- (b) All windows will be of aluminium sliding.

### 5. PLUMBING AND SANITARY:

- (a) Plumbing and sanitary work will be carried out in conformity with the bye-laws rul