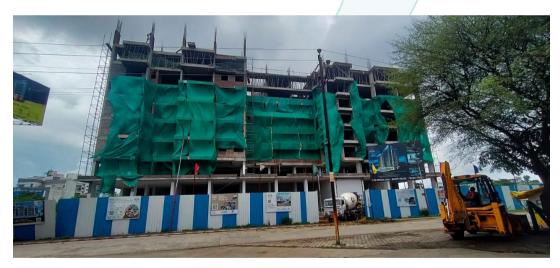

#### **Work Progress Report**

The property bearing "Sahil Infra", Proposed Residential cum Commercial Building bearing on Plot No. 03-R.C., Scheme No. 134, Ward No. 37 (Sai Kripa), Nipania, M.R. 10 Road, Gram Khajrana, Tehsil & District -Indore, Pin Code – 452 010, State – Madhya Pradesh, Country – India belongs to M/s. Sahil Infra.

Boundaries of the property.

North 20th Road South Building

East Shalimar Apartment

West Allied Auto Agencies Maurti Authorised Services Station

The project proposed is under construction, which is considered for project approval. Building consists of proposed 2 Basements + Ground Floor + Mezzanine Floor + Parking Floor + 1st to 7th Upper Residential Floors. The work completion stage is as follows: