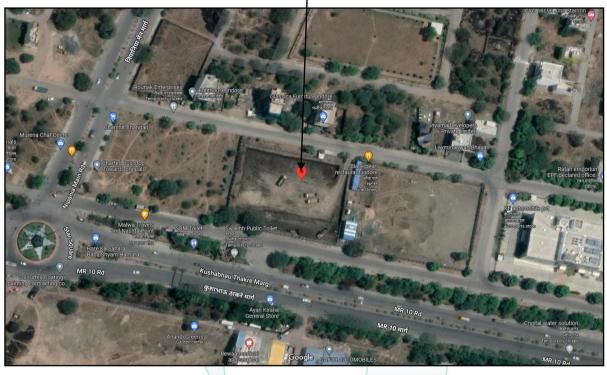

#### Details of the property under consideration:

Name of Project: "Sahil Infra"

"Sahil Infra", Proposed Residential cum Commercial Building bearing on Plot No. 03-R.C., Scheme No. 134, Ward No. 37 (Sai Kripa), Nipania, M.R. 10 Road, Gram Khajrana, Tehsil & District - Indore, Pin Code - 452 010, State - Madhya Pradesh, Country - India

Latitude Longitude: 22°44'48.2"N 75°55'25.9"E

Boundaries of the property.

North 20th Road South Building

East Shalimar Apartment

West Allied Auto Agencies Maurti Authorised Services Station

The project proposed is under construction, which is considered for project approval. Building consists of proposed 2 Basements + Ground Floor + Mezzanine Floor + Parking Floor + 1st to 7th Upper Residential Floors. The work completion stage is as follows: