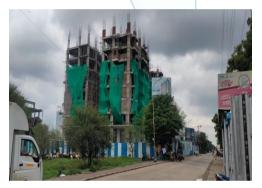

#### **Work Progress Report**

The property bearing "Sahil Infra", Proposed Residential cum Commercial Building bearing on Plot No. 03-R.C., Scheme No. 134, Ward No. 37 (Sai Kripa), Nipania, M.R. 10 Road, Gram Khajrana, Tehsil & District -Indore, Pin Code – 452 010, State – Madhya Pradesh, Country – India belongs to M/s. Sahil Infra.

Boundaries of the property.

North 20th Road South Building

East Shalimar Apartment

West Allied Auto Agencies Maurti Authorised Services Station

The project proposed is under construction, which is considered for project approval. Building consists of proposed 2 Basements + Ground Floor + Mezzanine Floor + Parking Floor + 1st to 7th Upper Residential Floors. The work completion stage is as follows: