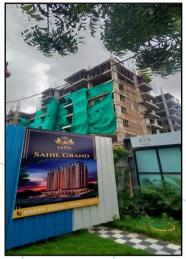

#### **Work Progress Report**

The property bearing "Sahil Infra", Proposed Residential cum Commercial Building bearing on Plot No. 03-R.C., Scheme No. 134, Ward No. 37 (Sai Kripa), Nipania, M.R. 10 Road, Gram Khajrana, Tehsil & District -Indore, Pin Code – 452 010, State – Madhya Pradesh, Country – India belongs to M/s. Sahil Infra.

Boundaries of the property.

North 20th Road South Building

East Shalimar Apartment

West Allied Auto Agencies Maurti Authorised Services Station

The project proposed is under construction, which is considered for project approval. Building consists of proposed 2 Basements + Ground Floor + Mezzanine Floor + Parking Floor + 1st to 7th Upper Residential Floors. The work completion stage is as follows: