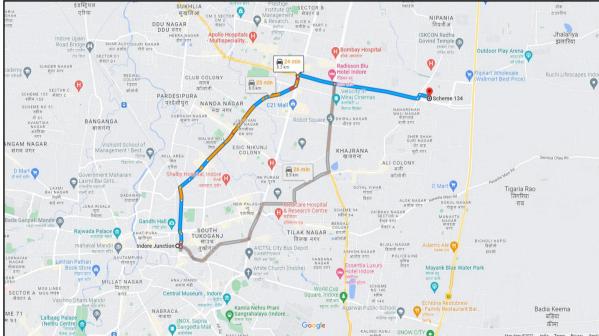

### **Route Map of the property**

Site u/r

Longitude Latitude - 22°44'48.2"N 75°55'25.9"E

Note: The Blue line shows the route to site from nearest Railway Station (Indore Junction – 8.3 KM.)