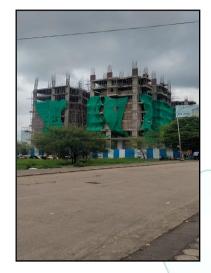

#### **Work Progress Report**

The property bearing "Sahil Infra", Proposed Residential cum Commercial Building bearing on Plot No. 03-R.C., Scheme No. 134, Ward No. 37 (Sai Kripa), Nipania, M.R. 10 Road, Gram Khajrana, Tehsil & District -Indore, Pin Code – 452 010, State – Madhya Pradesh, Country – India belongs to M/s. Sahil Infra.

Boundaries of the property.

North 20th Road South Building

East Shalimar Apartment

West Allied Auto Agencies Maurti Authorised Services Station

The project proposed is under construction, which is considered for project approval. Building consists of proposed 2 Basements + Ground Floor + Mezzanine Floor + Parking Floor + 1st to 7th Upper Residential Floors. The work completion stage is as follows: