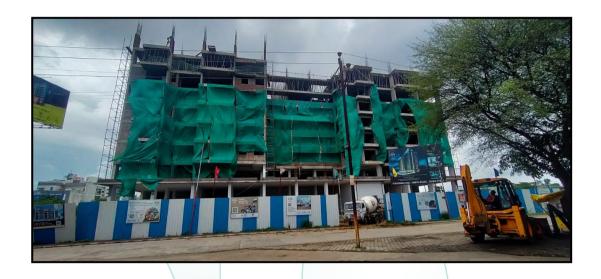

#### **Work Progress Report**

The property bearing "Sahil Infra", Proposed Residential cum Commercial Building bearing on Plot No. 03-R.C., Scheme No. 134, Ward No. 37 (Sai Kripa), Nipania, M.R. 10 Road, Gram Khajrana, Tehsil & District -Indore, Pin Code – 452 010, State – Madhya Pradesh, Country – India belongs to M/s. Sahil Infra.

Boundaries of the property.

North 20th Road South Building

East Shalimar Apartment

West Allied Auto Agencies Maurti Authorised Services Station

The project proposed is under construction, which is considered for project approval. Building consists of proposed 2 Basements + Ground Floor + Mezzanine Floor + Parking Floor + 1st to 7th Upper Residential Floors. The work completion stage is as follows: