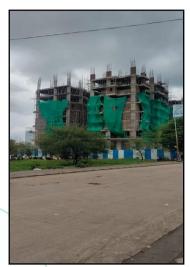

#### **Work Progress Report**

The property bearing "Sahil Infra", Proposed Residential cum Commercial Building bearing on Plot No. 03-R.C., Scheme No. 134, Ward No. 37 (Sai Kripa), Nipania, M.R. 10 Road, Gram Khajrana, Tehsil & District -Indore, Pin Code – 452 010, State – Madhya Pradesh, Country – India belongs to M/s. Sahil Infra.

Boundaries of the property.

North 20th Road South Building

East Shalimar Apartment

West Allied Auto Agencies Maurti Authorised Services Station

The project proposed is under construction, which is considered for project approval. Building consists of proposed 2 Basements + Ground Floor + Mezzanine Floor + Parking Floor + 1st to 7th Upper Residential Floors. The work completion stage is as follows: