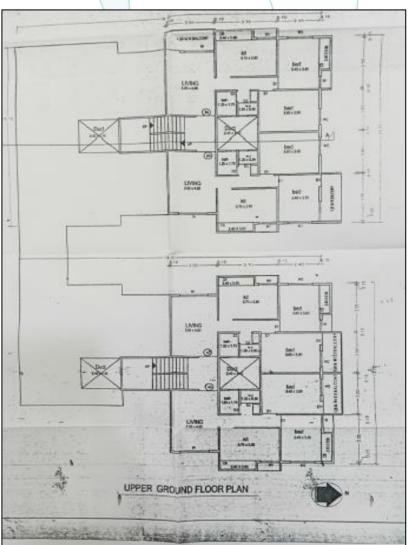

## VALUATION REPORT (IN RESPECT OF FLAT)

Page 4 of 25

|     |                 |                                           |    | Landmark: Near Mates             | Green Fields Lawns.                |
|-----|-----------------|-------------------------------------------|----|----------------------------------|------------------------------------|
| 5a. | Total<br>leasel | Lease Period & remaining period (if hold) | :  | N.A. as the property is fi       | reehold.                           |
| 6.  | Locat           | ion of property                           | :  |                                  |                                    |
|     | a)              | Plot No. / Survey No.                     | :  | Survey No. 704/2B/12+7<br>No. II | 704/2B/1 3/1(P), TP Scheme         |
|     | b)              | Door No.                                  | •  | Residential Flat No. B-4         |                                    |
|     | c)              | T.S. No. / Village                        | •  | Village – Nashik                 |                                    |
|     | d)              | Ward / Taluka                             | •  | Taluka – Nashik                  |                                    |
|     | e)              | Mandal / District                         | •  | District – Nashik                |                                    |
|     | f)              | Date of issue and validity of layout of   | •  |                                  | uilding Plan Accompaining          |
|     | ''              | approved map / plan                       | •  |                                  | cate No. Nashik / 529 dated        |
|     |                 | approved map / pient                      |    | $\frown$                         | Executive Engineer Town            |
|     |                 |                                           | /  | Planning Nashik Municip          | U U                                |
|     | g)              | Approved map / plan issuing authority     |    | Nashik Municipal Corpo           |                                    |
|     | h)              | Whether genuineness or authenticity       | •  | Yes                              |                                    |
|     | ,               | of approved map/ plan is verified         | •  |                                  |                                    |
|     | i)              | Any other comments by our                 |    | No                               |                                    |
|     |                 | empanelled valuers on authentic of        |    |                                  |                                    |
|     |                 | approved plan                             |    |                                  |                                    |
| 7.  | Posta           | l address of the property                 | :  | Residential Flat No. B           | -4, Stilt Floor, <b>"Vishwanat</b> |
|     |                 |                                           |    | Park-C Apartment", Su            | ırvey No. 704 / 2B / 12 + 704      |
|     |                 |                                           |    | 2B / 13 / 1(P), TP Sche          | me No. II, Near Mates Gree         |
|     |                 |                                           |    | Fields Lawns, Pramod             | Nagar, Gangapur Link Road          |
|     |                 |                                           |    | Village - Nashik, Taluka         | & District - Nashik, PIN Cod       |
|     |                 |                                           |    | – 422 013, State – Maha          | arashtra, Country – India          |
| 8.  | City /          |                                           | ./ | Nashik                           |                                    |
|     | Resid           | ential area                               |    | Yes                              |                                    |
|     | Comn            | nercial area                              | :  | No                               |                                    |
|     |                 | trial area                                | :  | No                               |                                    |
| ).  |                 | ification of the area                     | :  |                                  |                                    |
|     | , 0             | n / Middle / Poor                         |    | Middle Class                     |                                    |
|     |                 | an / Semi Urban / Rurah 🖉 🛛 🗛 🔿           | C) | Urban Create                     |                                    |
| 10. |                 | ng under Corporation limit / Village      | :  | Village – Nashik                 |                                    |
|     |                 | hhayat / Municipality                     |    | Nashik Municipal Corpo           | ration                             |
| 11. |                 | ner covered under any State / Central     | :  | No                               |                                    |
|     |                 | enactments (e.g., Urban Land Ceiling      |    |                                  |                                    |
|     | ,               | or notified under agency area/ scheduled  |    |                                  |                                    |
|     | area /          | cantonment area                           |    |                                  |                                    |
| 3.  | Dimer           | nsions / Boundaries of the Property /     |    |                                  |                                    |
|     | Build           |                                           |    | As per Actual Site               | As per the Plan                    |
|     |                 | ina                                       |    |                                  |                                    |
|     |                 | ing                                       |    | (Agreement)                      |                                    |
|     | North           | •                                         | :  | (Agreement)<br>Road              | Road                               |
|     |                 |                                           | :  | Road                             | Road                               |
|     | North<br>South  |                                           | :  |                                  |                                    |

Page 5 of 25

|      | East                                                            | •    | Building                                                                          | Building                            |
|------|-----------------------------------------------------------------|------|-----------------------------------------------------------------------------------|-------------------------------------|
|      | West                                                            | •    | Building                                                                          | Building                            |
| 40.4 |                                                                 | •    | •                                                                                 |                                     |
| 13.1 | Flat                                                            |      | As per Actual Site<br>(Agreement)                                                 | As per the Agreement                |
|      | North                                                           |      | Open Space/ Side                                                                  | Open Space/ Side Margin             |
|      |                                                                 |      | Margin                                                                            |                                     |
|      | South                                                           |      | Flat No. B-1                                                                      | Flat No. B-1                        |
|      | East                                                            |      | Open Space                                                                        | Open Space                          |
|      | West                                                            |      | Flat No. B-3                                                                      | Flat No. B-3                        |
| 13.2 | Whether Boundaries Matching with Actual                         |      | Yes                                                                               |                                     |
| 13.3 | Latitude, Longitude & Co-ordinates of the site                  | •••  | 20°01'13.4"N 73°45'26.9                                                           | 9"E                                 |
| 14.  | Extent of the site                                              | ./   | Carpet Area in Sq. Ft. =6<br>(Area as per Site Measu<br>Built up in Sq. Ft. = 850 | rement)                             |
|      |                                                                 |      | (Area as per Agreemer                                                             | nt)                                 |
| 15.  | Extent of the site considered for Valuation (least of 13A& 13B) | :    | Built up in Sq. Ft. = 850<br>(Area as per Agreemer                                |                                     |
| 16   | Whether occupied by the owner / tenant? If                      | · ·  | Owner Occupied                                                                    | ,                                   |
|      | occupied by tenant since how long? Rent                         | -    |                                                                                   |                                     |
|      | received per month.                                             |      |                                                                                   |                                     |
| II   | APARTMENT BUILDING                                              |      |                                                                                   |                                     |
| 1.   | Nature of the Apartment                                         | :    | Residential                                                                       |                                     |
| 2.   | Location                                                        | :    |                                                                                   |                                     |
|      | C.T.S. No.                                                      | •• / | Survey No.704/2B/12+7<br>No. II                                                   | 04/2B/1 3/1(P), TP Scheme           |
|      | Block No.                                                       | :    | - /                                                                               |                                     |
|      | Ward No.                                                        | :    | - /                                                                               |                                     |
|      | Village / Municipality / Corporation                            | :    | Village – Nashik                                                                  |                                     |
|      |                                                                 |      | Nashik Municipal Corpor                                                           | ration                              |
|      | Door No., Street or Road (Pin Code)                             | •••  | Residential Flat No. B                                                            | -4, Stilt Floor, <b>"Vishwanath</b> |
|      | Think.Innov                                                     | C    |                                                                                   | rvey No. 704 / 2B / 12 + 704 /      |
|      |                                                                 |      |                                                                                   | me No. II, Near Mates Green         |
|      |                                                                 |      |                                                                                   | Nagar, Gangapur Link Road,          |
|      |                                                                 |      | •                                                                                 | & District - Nashik, PIN Code       |
|      |                                                                 |      | – 422 013, State – Maha                                                           | arashtra, Country – India           |
| 3.   | Description of the locality Residential /<br>Commercial / Mixed | :    | Residential                                                                       |                                     |
| 4.   | Year of Construction                                            | :    | 2005 (As per Occupancy                                                            | / Certificate)                      |
| 5.   | Number of Floors                                                | :    | Lower Ground (Parking)                                                            | ) + Upper Ground + 2 Upper          |
|      |                                                                 |      | Floors                                                                            |                                     |
| 6.   | Type of Structure                                               | :    | R.C.C. Framed Structure                                                           | 9                                   |
| 7.   | Number of Dwelling units in the building                        | :    | 2 Flats on Stilt Floor                                                            |                                     |
| 8.   | Quality of Construction                                         | :    | Normal                                                                            |                                     |
| 9.   | Appearance of the Building                                      |      | Normal                                                                            |                                     |

| 10. | Maintenance of the Building                                                                                                                  | :          | Normal                                                |
|-----|----------------------------------------------------------------------------------------------------------------------------------------------|------------|-------------------------------------------------------|
| 11. | Facilities Available                                                                                                                         | :          |                                                       |
|     | Lift                                                                                                                                         | •          | No Lift                                               |
| S   | Protected Water Supply                                                                                                                       | •          | Municipal Water supply                                |
| 5   | Underground Sewerage                                                                                                                         | •          | Connected to Municipal Sewerage System                |
|     |                                                                                                                                              | •          | •                                                     |
|     | Car parking - Open / Covered                                                                                                                 | :          | Lower Ground (Parking) Car Parking                    |
|     | Is Compound wall existing?                                                                                                                   | :          | Yes                                                   |
|     | Is pavement laid around the building                                                                                                         | :          | Yes                                                   |
| III | FLAT                                                                                                                                         |            |                                                       |
| 1   | The floor in which the Flat is situated                                                                                                      | :          | Stilt Floor                                           |
| 2   | Door No. of the Flat                                                                                                                         | :          | Residential Flat No. B-4                              |
| 3   | Specifications of the Flat                                                                                                                   | :          |                                                       |
|     | Roof                                                                                                                                         | :          | R.C.C. Slab                                           |
|     | Flooring                                                                                                                                     | /          | Ceramic / Vitrified tiles flooring                    |
|     | Doors                                                                                                                                        | / <u>:</u> | Teak Wood door frame with flush shutters              |
|     | Windows                                                                                                                                      | :          | Powder coated Aluminum sliding windows                |
|     | Fittings                                                                                                                                     | :          | Concealed Plumbing with C.P. fittings & Proposed      |
|     |                                                                                                                                              |            | Electrical wiring                                     |
|     | Finishing                                                                                                                                    |            | Cement plastering                                     |
|     | Paint                                                                                                                                        | •          | Distemper Paint                                       |
| 4   | House Tax                                                                                                                                    |            |                                                       |
| 4   | Assessment No.                                                                                                                               | •          | Details Not Provided                                  |
|     | Tax paid in the name of:                                                                                                                     | •          | Details Not Provided                                  |
|     | Tax amount:                                                                                                                                  | •          | Details Not Provided                                  |
| 5   | Electricity Service connection No.:                                                                                                          | •          | Details Not Provided                                  |
| -   | Meter Card is in the name of:                                                                                                                |            | Details Not Provided                                  |
| 6   | How is the maintenance of the Flat?                                                                                                          | :          | Normal                                                |
| 7   | Sale Deed executed in the name of                                                                                                            | :/         | Mr. Makarand Mukund Dorle                             |
| 8   | What is the undivided area of land as per Sale                                                                                               |            | Details not available                                 |
| -   | Deed?                                                                                                                                        |            |                                                       |
| 9   | What is the plinth area of the Flat?                                                                                                         | :          | Built up in Sq. Ft. = 850.00                          |
|     |                                                                                                                                              |            | (Area as per Agreement)                               |
| 10  | What is the floor space index (app.)                                                                                                         | ·          | As per NMC norms                                      |
| 11  | What is the Carpet Area of the Flat?                                                                                                         | :          | Carpet Area in Sq.Ft. = 692.00                        |
|     | Think.Innov                                                                                                                                  | C          | (Area as per Site Measurement)                        |
| 12  | Is it Posh / I Class / Medium / Ordinary?                                                                                                    | :          | Medium Class                                          |
| 13  | Is it being used for Residential or Commercial                                                                                               | :          | Residential purpose                                   |
|     | purpose?                                                                                                                                     |            |                                                       |
| 14  | Is it Owner-occupied or let out?                                                                                                             | :          | Owner Occupied                                        |
| 15  | If rented, what is the monthly rent?                                                                                                         | :          | ₹ 7,000.00 Expected rental income per month           |
| IV  | MARKETABILITY                                                                                                                                | :          |                                                       |
| 1   | How is the marketability?                                                                                                                    | :          | Good                                                  |
| 2   | What are the factors favouring for an extra Potential Value?                                                                                 | :          | Located in developing area                            |
| 3   | Any negative factors are observed which affect the market value in general?                                                                  | :          | No                                                    |
| V   | Rate                                                                                                                                         | :          |                                                       |
| 1   | After analyzing the comparable sale instances,<br>what is the composite rate for a similar Flat<br>with same specifications in the adjoining | :          | ₹ 4,000.00 to ₹ 5,200.00 per Sq. Ft. on Built Up Area |