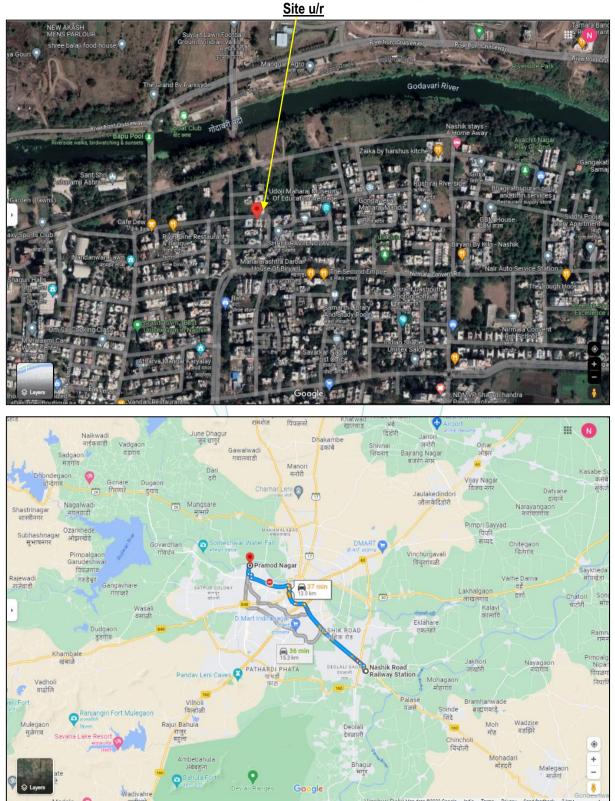

# Route Map of the property

Latitude Longitude: 20°01'13.4"N 73°45'26.9"E

Note: The Blue line shows the route to site from nearest railway station (Nashik Road - 13.9 Km.)