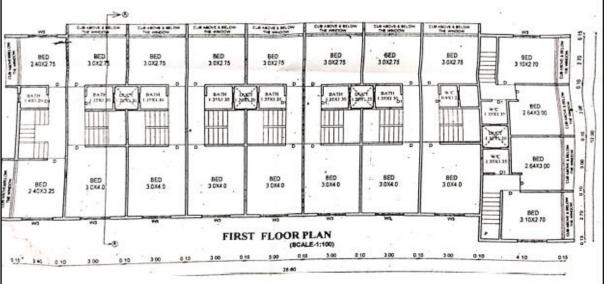

|     |                                                                   |                                                                                  |    | Ground Floor – Living Room + Kitchen + Bath + W. C. +<br>Passage + Open Space (i.e. 1 RK)<br>First Floor - 2 Bedrooms + W.C. + Passage + Balcony (i.e.<br>2 BHK)<br>The property is at 20.4 Km. travelling distance from nearest<br>railway station Nashik Road. |
|-----|-------------------------------------------------------------------|----------------------------------------------------------------------------------|----|------------------------------------------------------------------------------------------------------------------------------------------------------------------------------------------------------------------------------------------------------------------|
| 5a. |                                                                   | Lease Period & remaining period (if                                              | :  | Landmark: Near Shree Bhagwan Vishavkarma Udyan<br>N.A. as the property is freehold.                                                                                                                                                                              |
|     | leaseh                                                            | ,                                                                                |    |                                                                                                                                                                                                                                                                  |
| 6.  |                                                                   | on of property                                                                   | :  |                                                                                                                                                                                                                                                                  |
|     | a)                                                                | Plot No. / Survey No.                                                            | :  | Gat No. 197/ 2/ A, Plot No. 4/ 5                                                                                                                                                                                                                                 |
|     | b)                                                                | Door No.                                                                         | 1  | Duplex Row House No. 8                                                                                                                                                                                                                                           |
|     | c)                                                                | T.S. No. / Village                                                               | 1: | Village – Pimpalgaon Bahula                                                                                                                                                                                                                                      |
|     | d)                                                                | Ward / Taluka                                                                    | :  | Taluka – Nashik                                                                                                                                                                                                                                                  |
|     | e)                                                                | Mandal / District                                                                | :  | District – Nashik                                                                                                                                                                                                                                                |
|     | f)                                                                | Date of issue and validity of layout of                                          | •  | Copy of Approved Building Plan Accompanying                                                                                                                                                                                                                      |
|     |                                                                   | approved map / plan                                                              |    | Commencement Certificate No. B2 / 202 / 2261 dated                                                                                                                                                                                                               |
|     |                                                                   |                                                                                  | _  | 29.09.2014, issued by Executive Engineer Town Planning                                                                                                                                                                                                           |
|     |                                                                   |                                                                                  |    | Nashik Municipal Corporation.                                                                                                                                                                                                                                    |
|     | g)                                                                | Approved map / plan issuing authority                                            | :  | Nashik Municipal Corporation, Nashik                                                                                                                                                                                                                             |
|     | h)                                                                | Whether genuineness or authenticity of approved map/ plan is verified            | :  | Yes                                                                                                                                                                                                                                                              |
|     | i)                                                                | Any other comments by our<br>empanelled valuers on authentic of<br>approved plan |    | No                                                                                                                                                                                                                                                               |
| 7.  | Postal                                                            | address of the property                                                          | :  | Residential Duplex Row House No. 8, Ground + 1 <sup>st</sup> Floor,<br><b>"Trambakraj Row Houses"</b> , Gat No. 197/ 2/ A, Plot No. 4/<br>5, Near Shree Bhagwan Vishavkarma Udyan, Shramik                                                                       |
|     |                                                                   | Think.Innov                                                                      | 10 | Nagar, Village - Pimpalgaon Bahula, Taluka & District -<br>Nashik, PIN Code – 422 012, State – Maharashtra, Country<br>– India                                                                                                                                   |
| 8.  | City / 1                                                          | Town                                                                             |    | Nashik                                                                                                                                                                                                                                                           |
| 0.  | •                                                                 | ential area                                                                      | •  | Yes                                                                                                                                                                                                                                                              |
|     |                                                                   | ercial area                                                                      | •  | No                                                                                                                                                                                                                                                               |
|     |                                                                   | rial area                                                                        | •  | No                                                                                                                                                                                                                                                               |
| 9.  |                                                                   | fication of the area                                                             | •  |                                                                                                                                                                                                                                                                  |
| Э.  |                                                                   | / Middle / Poor                                                                  | •  | Middle Class                                                                                                                                                                                                                                                     |
|     | , 0                                                               | an / Semi Urban / Rural                                                          | •  | Urban                                                                                                                                                                                                                                                            |
| 10. | ,                                                                 |                                                                                  | •  |                                                                                                                                                                                                                                                                  |
| 10. | Coming under Corporation limit / Village Panchayat / Municipality |                                                                                  | •  | Village – Pimpalgaon Bahula<br>Nashik Municipal Corporation                                                                                                                                                                                                      |
| 11. | Wheth                                                             | er covered under any State / Central                                             | :  | No                                                                                                                                                                                                                                                               |
|     | Govt.                                                             | enactments (e.g., Urban Land Ceiling                                             |    |                                                                                                                                                                                                                                                                  |
|     | Act) or                                                           | notified under agency area/ scheduled                                            |    |                                                                                                                                                                                                                                                                  |