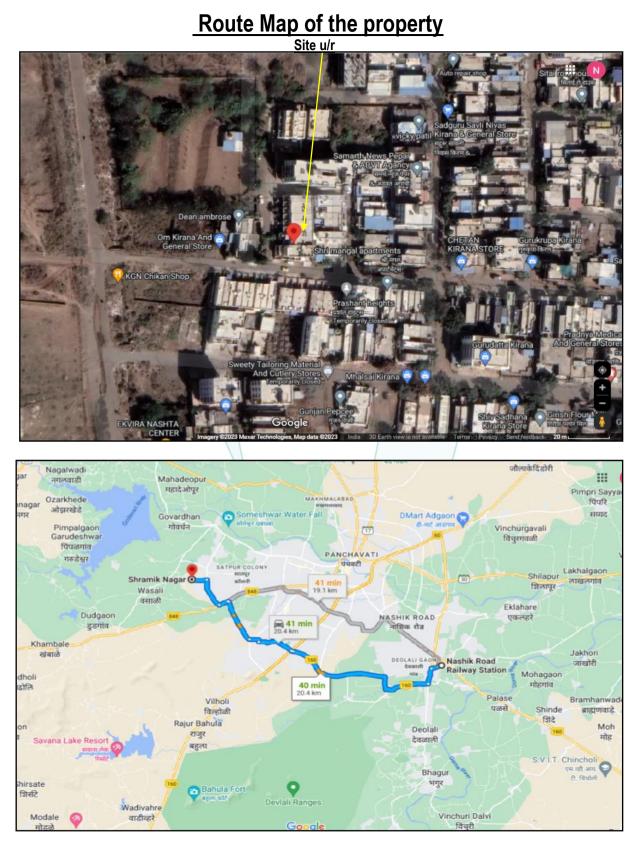

|     |                                                                   |                                                                                  |    | Ground Floor – Living Room + Kitchen + Bath + W. C. +<br>Passage + Open Space (i.e. 1 RK)<br>First Floor - 2 Bedrooms + W.C. + Passage + Balcony (i.e.<br>2 BHK)<br>The property is at 20.4 Km. travelling distance from nearest<br>railway station Nashik Road. |
|-----|-------------------------------------------------------------------|----------------------------------------------------------------------------------|----|------------------------------------------------------------------------------------------------------------------------------------------------------------------------------------------------------------------------------------------------------------------|
| 5a. |                                                                   | Lease Period & remaining period (if                                              | :  | Landmark: Near Shree Bhagwan Vishavkarma Udyan<br>N.A. as the property is freehold.                                                                                                                                                                              |
|     | leaseh                                                            | ,                                                                                |    |                                                                                                                                                                                                                                                                  |
| 6.  |                                                                   | on of property                                                                   | :  |                                                                                                                                                                                                                                                                  |
|     | a)                                                                | Plot No. / Survey No.                                                            | :  | Gat No. 197/ 2/ A, Plot No. 4/ 5                                                                                                                                                                                                                                 |
|     | b)                                                                | Door No.                                                                         | 1  | Duplex Row House No. 8                                                                                                                                                                                                                                           |
|     | c)                                                                | T.S. No. / Village                                                               | 1: | Village – Pimpalgaon Bahula                                                                                                                                                                                                                                      |
|     | d)                                                                | Ward / Taluka                                                                    | :  | Taluka – Nashik                                                                                                                                                                                                                                                  |
|     | e)                                                                | Mandal / District                                                                | :  | District – Nashik                                                                                                                                                                                                                                                |
|     | f)                                                                | Date of issue and validity of layout of                                          | •  | Copy of Approved Building Plan Accompanying                                                                                                                                                                                                                      |
|     |                                                                   | approved map / plan                                                              |    | Commencement Certificate No. B2 / 202 / 2261 dated                                                                                                                                                                                                               |
|     |                                                                   |                                                                                  | _  | 29.09.2014, issued by Executive Engineer Town Planning                                                                                                                                                                                                           |
|     |                                                                   |                                                                                  |    | Nashik Municipal Corporation.                                                                                                                                                                                                                                    |
|     | g)                                                                | Approved map / plan issuing authority                                            | :  | Nashik Municipal Corporation, Nashik                                                                                                                                                                                                                             |
|     | h)                                                                | Whether genuineness or authenticity of approved map/ plan is verified            | :  | Yes                                                                                                                                                                                                                                                              |
|     | i)                                                                | Any other comments by our<br>empanelled valuers on authentic of<br>approved plan |    | No                                                                                                                                                                                                                                                               |
| 7.  | Postal                                                            | address of the property                                                          | :  | Residential Duplex Row House No. 8, Ground + 1 <sup>st</sup> Floor,<br><b>"Trambakraj Row Houses"</b> , Gat No. 197/ 2/ A, Plot No. 4/<br>5, Near Shree Bhagwan Vishavkarma Udyan, Shramik                                                                       |
|     |                                                                   | Think.Innov                                                                      | 10 | Nagar, Village - Pimpalgaon Bahula, Taluka & District -<br>Nashik, PIN Code – 422 012, State – Maharashtra, Country<br>– India                                                                                                                                   |
| 8.  | City / 1                                                          | Town                                                                             |    | Nashik                                                                                                                                                                                                                                                           |
| 0.  | •                                                                 | ential area                                                                      | •  | Yes                                                                                                                                                                                                                                                              |
|     |                                                                   | ercial area                                                                      | •  | No                                                                                                                                                                                                                                                               |
|     |                                                                   | rial area                                                                        | •  | No                                                                                                                                                                                                                                                               |
| 9.  |                                                                   | fication of the area                                                             | •  |                                                                                                                                                                                                                                                                  |
| Э.  |                                                                   | / Middle / Poor                                                                  | •  | Middle Class                                                                                                                                                                                                                                                     |
|     | , 0                                                               | an / Semi Urban / Rural                                                          | •  | Urban                                                                                                                                                                                                                                                            |
| 10. | ,                                                                 |                                                                                  | •  |                                                                                                                                                                                                                                                                  |
| 10. | Coming under Corporation limit / Village Panchayat / Municipality |                                                                                  | •  | Village – Pimpalgaon Bahula<br>Nashik Municipal Corporation                                                                                                                                                                                                      |
| 11. | Wheth                                                             | er covered under any State / Central                                             | :  | No                                                                                                                                                                                                                                                               |
|     | Govt.                                                             | enactments (e.g., Urban Land Ceiling                                             |    |                                                                                                                                                                                                                                                                  |
|     | Act) or                                                           | notified under agency area/ scheduled                                            |    |                                                                                                                                                                                                                                                                  |