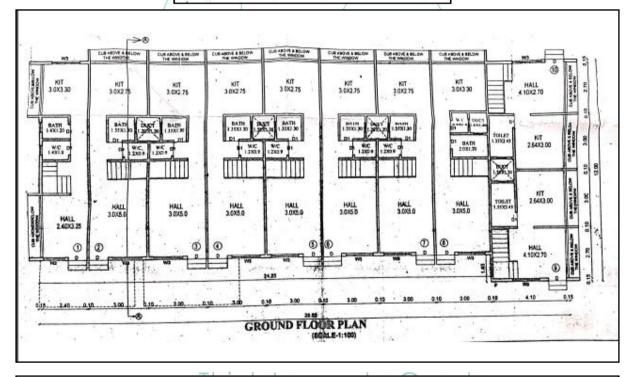

|     |                                                                   |                                                                                  |    | Ground Floor – Living Room + Kitchen + Bath + W. C. +<br>Passage + Open Space (i.e. 1 RK)<br>First Floor - 2 Bedrooms + W.C. + Passage + Balcony (i.e.<br>2 BHK)<br>The property is at 20.4 Km. travelling distance from nearest<br>railway station Nashik Road. |
|-----|-------------------------------------------------------------------|----------------------------------------------------------------------------------|----|------------------------------------------------------------------------------------------------------------------------------------------------------------------------------------------------------------------------------------------------------------------|
| 5a. |                                                                   | Lease Period & remaining period (if                                              | :  | Landmark: Near Shree Bhagwan Vishavkarma Udyan<br>N.A. as the property is freehold.                                                                                                                                                                              |
|     | leaseh                                                            | ,                                                                                |    |                                                                                                                                                                                                                                                                  |
| 6.  |                                                                   | on of property                                                                   | :  |                                                                                                                                                                                                                                                                  |
|     | a)                                                                | Plot No. / Survey No.                                                            | :  | Gat No. 197/ 2/ A, Plot No. 4/ 5                                                                                                                                                                                                                                 |
|     | b)                                                                | Door No.                                                                         | 1  | Duplex Row House No. 8                                                                                                                                                                                                                                           |
|     | c)                                                                | T.S. No. / Village                                                               | 1: | Village – Pimpalgaon Bahula                                                                                                                                                                                                                                      |
|     | d)                                                                | Ward / Taluka                                                                    | :  | Taluka – Nashik                                                                                                                                                                                                                                                  |
|     | e)                                                                | Mandal / District                                                                | :  | District – Nashik                                                                                                                                                                                                                                                |
|     | f)                                                                | Date of issue and validity of layout of                                          | •  | Copy of Approved Building Plan Accompanying                                                                                                                                                                                                                      |
|     |                                                                   | approved map / plan                                                              |    | Commencement Certificate No. B2 / 202 / 2261 dated                                                                                                                                                                                                               |
|     |                                                                   |                                                                                  | _  | 29.09.2014, issued by Executive Engineer Town Planning                                                                                                                                                                                                           |
|     |                                                                   |                                                                                  |    | Nashik Municipal Corporation.                                                                                                                                                                                                                                    |
|     | g)                                                                | Approved map / plan issuing authority                                            | :  | Nashik Municipal Corporation, Nashik                                                                                                                                                                                                                             |
|     | h)                                                                | Whether genuineness or authenticity of approved map/ plan is verified            | :  | Yes                                                                                                                                                                                                                                                              |
|     | i)                                                                | Any other comments by our<br>empanelled valuers on authentic of<br>approved plan |    | No                                                                                                                                                                                                                                                               |
| 7.  | Postal                                                            | address of the property                                                          | :  | Residential Duplex Row House No. 8, Ground + 1 <sup>st</sup> Floor,<br><b>"Trambakraj Row Houses"</b> , Gat No. 197/ 2/ A, Plot No. 4/<br>5, Near Shree Bhagwan Vishavkarma Udyan, Shramik                                                                       |
|     |                                                                   | Think.Innov                                                                      | 10 | Nagar, Village - Pimpalgaon Bahula, Taluka & District -<br>Nashik, PIN Code – 422 012, State – Maharashtra, Country<br>– India                                                                                                                                   |
| 8.  | City / 1                                                          | Town                                                                             |    | Nashik                                                                                                                                                                                                                                                           |
| 0.  | •                                                                 | ential area                                                                      | •  | Yes                                                                                                                                                                                                                                                              |
|     |                                                                   | ercial area                                                                      | •  | No                                                                                                                                                                                                                                                               |
|     |                                                                   | rial area                                                                        | •  | No                                                                                                                                                                                                                                                               |
| 9.  |                                                                   | fication of the area                                                             | •  |                                                                                                                                                                                                                                                                  |
| Э.  |                                                                   | / Middle / Poor                                                                  | •  | Middle Class                                                                                                                                                                                                                                                     |
|     | , 0                                                               | an / Semi Urban / Rural                                                          | •  | Urban                                                                                                                                                                                                                                                            |
| 10. | ,                                                                 |                                                                                  | •  |                                                                                                                                                                                                                                                                  |
| 10. | Coming under Corporation limit / Village Panchayat / Municipality |                                                                                  | •  | Village – Pimpalgaon Bahula<br>Nashik Municipal Corporation                                                                                                                                                                                                      |
| 11. | Wheth                                                             | er covered under any State / Central                                             | :  | No                                                                                                                                                                                                                                                               |
|     | Govt.                                                             | enactments (e.g., Urban Land Ceiling                                             |    |                                                                                                                                                                                                                                                                  |
|     | Act) or                                                           | notified under agency area/ scheduled                                            |    |                                                                                                                                                                                                                                                                  |