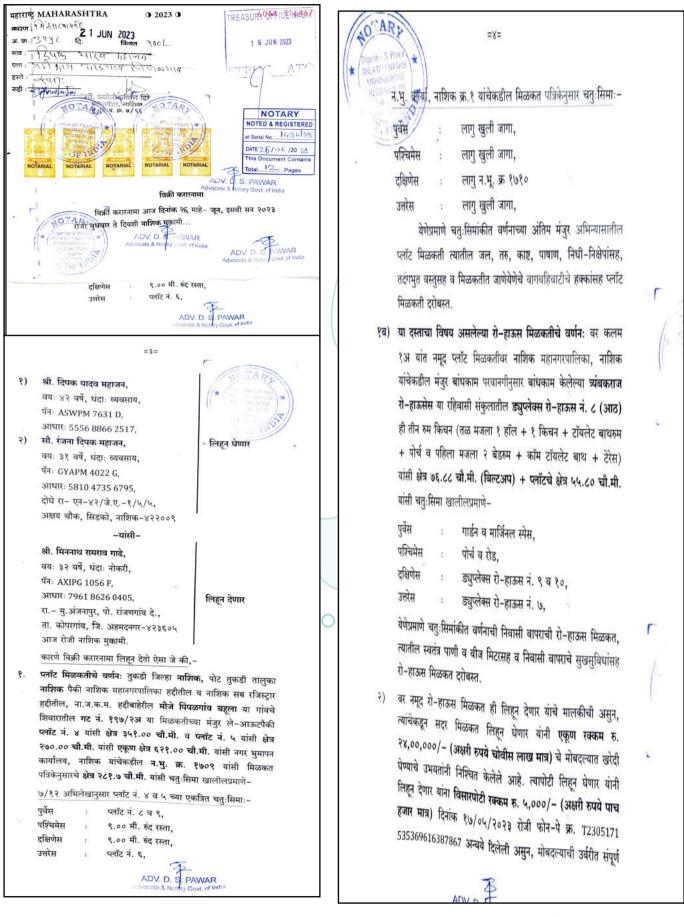

## VALUATION REPORT (IN RESPECT OF ROW HOUSE)

| Ι  | General                                       |                                      |                                                                                                     |  |  |
|----|-----------------------------------------------|--------------------------------------|-----------------------------------------------------------------------------------------------------|--|--|
| 1. | Purpose for which the valuation is made       | :                                    | To assess Fair Market value of the property for Bank Loan                                           |  |  |
|    |                                               |                                      | Purpose.                                                                                            |  |  |
| 2. | a) Date of inspection                         |                                      | 22.06.2023                                                                                          |  |  |
|    | b) Date on which the valuation is made        | (:                                   | 06.07.2023                                                                                          |  |  |
| 3. | List of documents produced for perusal:       |                                      |                                                                                                     |  |  |
|    |                                               |                                      | 6.2023 between Shri. Minanath Ramrao Gadhe (Seller) and                                             |  |  |
|    |                                               | -                                    | ana Dipak Mahajan (Proposed Purchaser)                                                              |  |  |
|    |                                               | No. L                                | ND/ BP/ Sat/ B2 / 202 / 2261 dated 29.09.2014 issued by                                             |  |  |
|    | Nashik Municipal Corporation.                 |                                      |                                                                                                     |  |  |
|    |                                               |                                      | Number / NRV / Satpur / 20525/ 12522 dated 06.01.2018                                               |  |  |
|    | issued by Nashik Municipal Corporatio         |                                      | wing Common contificate No. B2 / 202 / 2261 dated                                                   |  |  |
|    |                                               | •                                    | ying Commencement Certificate No. B2 / 202 / 2261 dated Town Planning Nashik Municipal Corporation. |  |  |
|    | •                                             |                                      | 64233709 dated 11.06.2023 Name of Shri. Minanath Ramrao                                             |  |  |
|    | Gadhe (Seller) issued by M.S.E.D.C.L          |                                      |                                                                                                     |  |  |
|    | Name of the owner(s) and his / their address  |                                      | Name of Proposed Purchaser:                                                                         |  |  |
|    | (es) with Phone no. (details of share of each |                                      | Shri. Deepak Yadav Mahajan &                                                                        |  |  |
|    | owner in case of joint ownership)             |                                      | Sau. Ranjana Dipak Mahajan.                                                                         |  |  |
|    |                                               |                                      |                                                                                                     |  |  |
|    |                                               |                                      | Name of Owner:                                                                                      |  |  |
|    | Shri. Minanath Ramrao Gadhe.                  |                                      |                                                                                                     |  |  |
|    | Think.Innova                                  |                                      |                                                                                                     |  |  |
|    |                                               | v C                                  | Address: Residential Duplex Row House No. 8, Ground +                                               |  |  |
|    |                                               |                                      | 1 <sup>st</sup> Floor, "Trambakraj Row Houses", Gat No. 197/ 2/ A,                                  |  |  |
|    |                                               |                                      | Plot No. 4/ 5, Near Shree Bhagwan Vishavkarma Udyan,                                                |  |  |
|    |                                               |                                      | Shramik Nagar, Village - Pimpalgaon Bahula, Taluka &                                                |  |  |
|    |                                               |                                      | District - Nashik, PIN Code - 422 012, State -                                                      |  |  |
|    |                                               |                                      | Maharashtra, Country – India.                                                                       |  |  |
|    |                                               |                                      |                                                                                                     |  |  |
|    |                                               |                                      | Contact Person:                                                                                     |  |  |
|    |                                               | Shri. Minanath Ramrao Gadhe (Seller) |                                                                                                     |  |  |
|    | Contact No. +91 9404589928                    |                                      |                                                                                                     |  |  |
|    |                                               |                                      | Joint Ownership (Proposed Buyer)                                                                    |  |  |
| 5. | Brief description of the property (Including  | :                                    | The property is a Residential Row House of Ground floor.                                            |  |  |
|    | Leasehold / freehold etc.)                    |                                      | As per site inspection, the composition of Row House is:                                            |  |  |