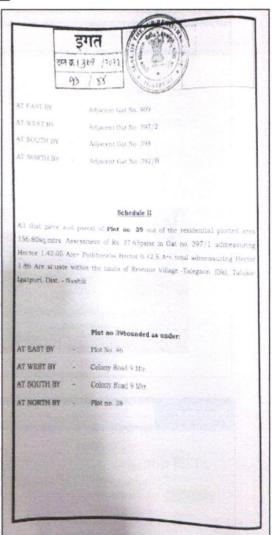

#### Plot:

The plot under valuation is Freehold residential plot. As per Sale Deed and Approved Plan Plot area is 156.80 Sq. M., which is considered for valuation.

| 5a | Total Lease Period & remaining period | od (if | N.A., the land is Freehold                                                                                                                                                                                                                                 |
|----|---------------------------------------|--------|------------------------------------------------------------------------------------------------------------------------------------------------------------------------------------------------------------------------------------------------------------|
|    | Freehold)                             |        |                                                                                                                                                                                                                                                            |
| 6. | Location of property                  | :      |                                                                                                                                                                                                                                                            |
|    | a) Plot No. / Survey No.              | :      | Gat No. 397/1, Plot No.39                                                                                                                                                                                                                                  |
|    | b) Door No.                           | :      | Residential Land and Bungalow on Plot No.39                                                                                                                                                                                                                |
|    | c) C.T.S. No. / Village               | :      | Mouje – Talegaon                                                                                                                                                                                                                                           |
|    | d) Ward / Taluka                      | :      | Taluka – Igatpuri                                                                                                                                                                                                                                          |
|    | e) Mandal / District                  | :      | District – Nashik                                                                                                                                                                                                                                          |
| 7. | Postal address of the property        |        | Residential Land and Bungalow on Plot No. 39, Ground + First Floor, Gat No. 397/1, Society Fog Cunty, Street Fog County, Opp. Manas Hotel, Mouje – Talegaon, Taluka – Igatpuri, District – Nashik,Pin Code – 422 403, State - Maharashtra, Country – India |
| 8. | City / Town                           | :      | Mouje – Talegaon                                                                                                                                                                                                                                           |
|    | Residential area                      | :      | Yes                                                                                                                                                                                                                                                        |