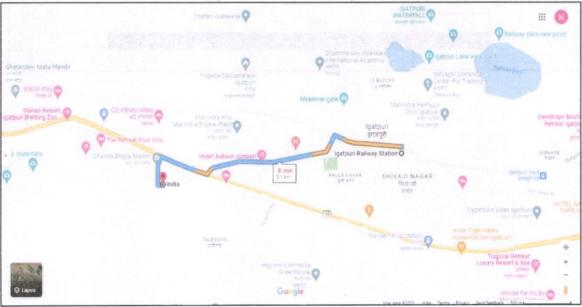

The property is located in a developing Residential area having good infrastructure, well connected by road and train. The immovable property comprises of Freehold Residential land and structures thereof. It is located at about 3.1 km. travelling distance from Igatpuri Railway Station.