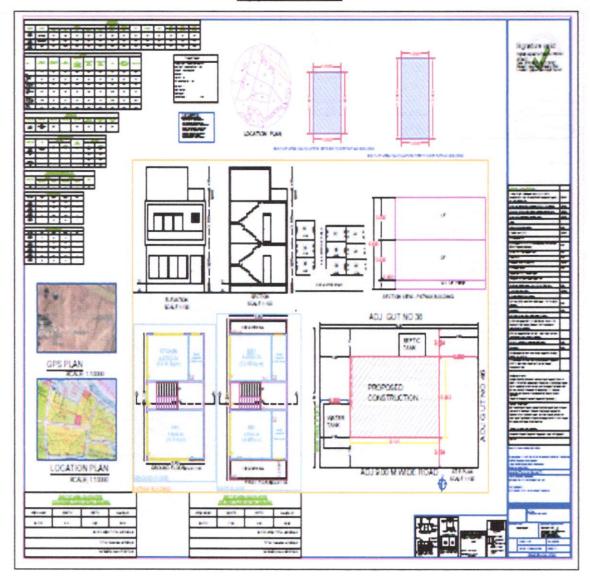

#### Structure:

As per Plan structure are as under:

| Composition (As per Plan)                                                 | Carpet Area as per Site<br>Measurement Area (Sq. M.) |  |
|---------------------------------------------------------------------------|------------------------------------------------------|--|
| RCC Framed Structure                                                      | to America Scanners and                              |  |
| Proposed Ground Floor - Hall, Kitchen, Toilet, Passage, Staircase,        | 49.00                                                |  |
| Proposed First Floor- 2 Bedrooms, 2 Toilets, Staircase, Passage, Balcony. | 61.00                                                |  |

As per Approved Plan Built Up area is 120.00 Sq. M., which is considered for valuation.

| Floors              | Area<br>(Sq. M.) |
|---------------------|------------------|
| Ground Floor        | 53.04            |
| First Floor         | 66.96            |
| Total Built up area | 120.00           |

At the time of inspection, the property was under construction. Extent of completion are as under:

| Footing/Foundation | Completed | Plinth            | Completed     |
|--------------------|-----------|-------------------|---------------|
| Internal Brickwork | Completed | Full Building RCC | Completed     |
| External Brickwork | Completed | Total             | 64% Completed |