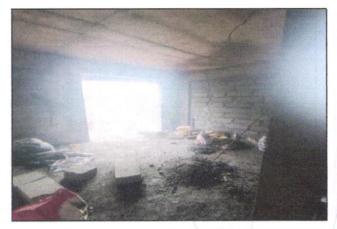

At the time of inspection, the property was under construction. Extent of completion are as under:

| Footing/Foundation | Completed | Plinth            | Completed     |
|--------------------|-----------|-------------------|---------------|
| Internal Brickwork | Completed | Full Building RCC | Completed     |
| External Brickwork | Completed | Total             | 64% Completed |