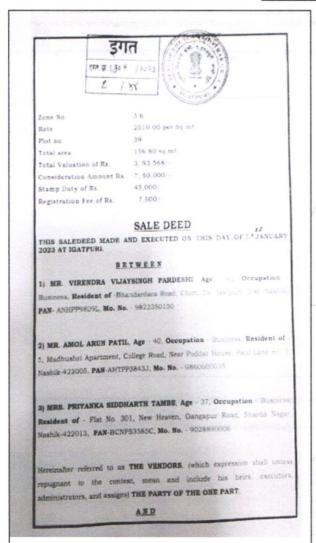

#### Plot:

The plot under valuation is Freehold residential plot. As per Sale Deed and Approved Plan Plot area is 156.80 Sq. M., which is considered for valuation.