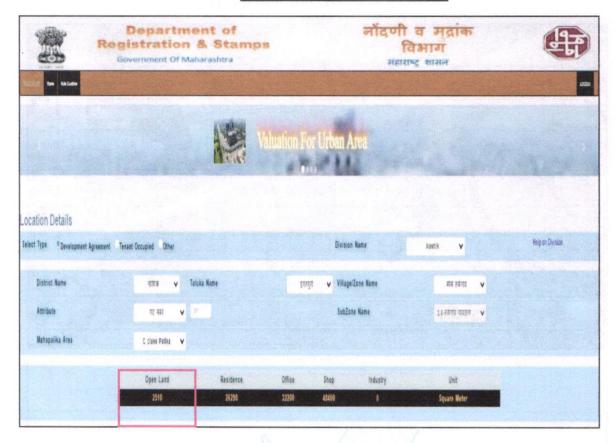

#### Plot:

The plot under valuation is Freehold residential plot. As per Sale Deed and Approved Plan Plot area is 156.80 Sq. M., which is considered for valuation.

As per Approved Plan Built Up area is 120.00 Sq. M., which is considered for valuation.

| Floors              | Area<br>(Sq. M.) |
|---------------------|------------------|
| Ground Floor        | 53.04            |
| First Floor         | 66.96            |
| Total Built up area | 120.00           |