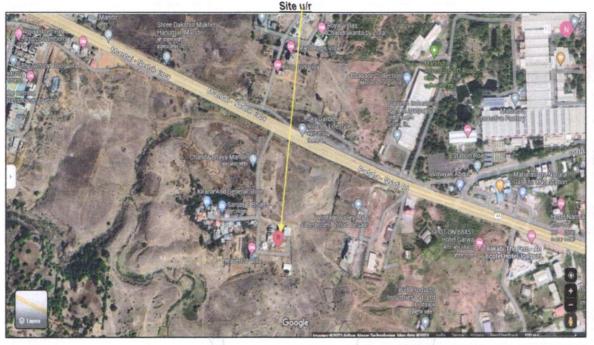

The property is located in a developing Residential area having good infrastructure, well connected by road and train. The immovable property comprises of Freehold Residential land and structures thereof. It is located at about 3.1 km. travelling distance from Igatpuri Railway Station.