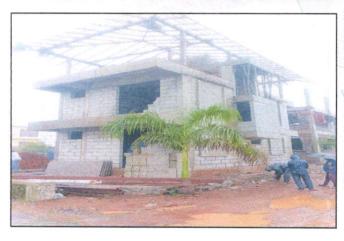

At the time of inspection, the property was under construction. Extent of completion are as under:

| Footing/Foundation | Completed | Plinth            | Completed     |
|--------------------|-----------|-------------------|---------------|
| Internal Brickwork | Completed | Full Building RCC | Completed     |
| External Brickwork | Completed | Total             | 64% Completed |