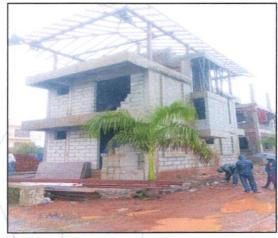

At the time of inspection, the property was under construction. Extent of completion are as under:

| Footing/Foundation | Completed | Plinth            | Completed     |
|--------------------|-----------|-------------------|---------------|
| Internal Brickwork | Completed | Full Building RCC | Completed     |
| External Brickwork | Completed | Total             | 64% Completed |