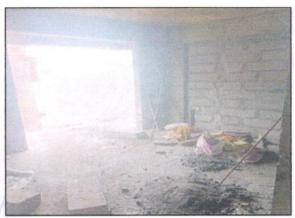

At the time of inspection, the property was under construction. Extent of completion are as under:

| Footing/Foundation | Completed | Plinth            | Completed     |
|--------------------|-----------|-------------------|---------------|
| Internal Brickwork | Completed | Full Building RCC | Completed     |
| External Brickwork | Completed | Total             | 64% Completed |