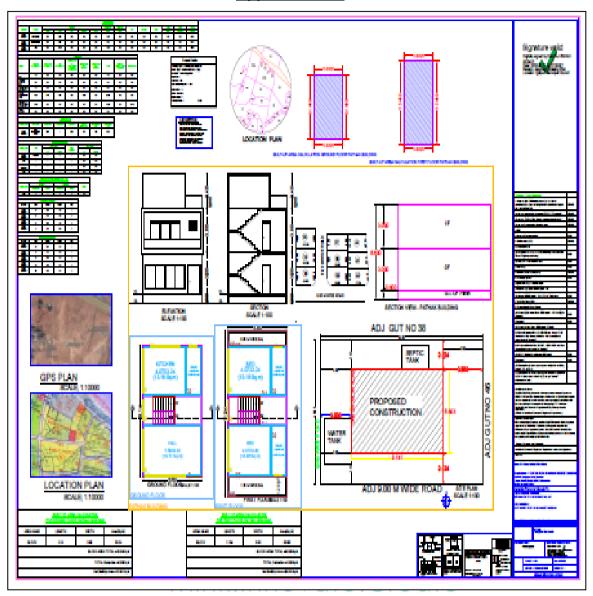

### Structure:

| As per Plan stru | ucture a | are as u | nder: |   |   |  |
|------------------|----------|----------|-------|---|---|--|
|                  | 6        | 141      | / .   | 5 | ` |  |

| Composition (As per Plan)                                                 | Carpet Area as per Site<br>Measurement Area (Sq. M.) |
|---------------------------------------------------------------------------|------------------------------------------------------|
| RCC Framed Structure                                                      |                                                      |
| Proposed Ground Floor - Hall, Kitchen, Toilet, Passage, Staircase,        | 49.00                                                |
| Proposed First Floor- 2 Bedrooms, 2 Toilets, Staircase, Passage, Balcony. | 61.00                                                |

### As per Approved Plan Built Up area is 120.00 Sq. M., which is considered for valuation.

| Floors              | Area     |
|---------------------|----------|
|                     | (Sq. M.) |
| Ground Floor        | 53.04    |
| First Floor         | 66.96    |
| Total Built up area | 120.00   |

### At the time of inspection, the property was under construction. Extent of completion are as under:

| Footing/Foundation | Completed | Plinth            | Completed     |
|--------------------|-----------|-------------------|---------------|
| Internal Brickwork | Completed | Full Building RCC | Completed     |
| External Brickwork | Completed | Total             | 64% Completed |