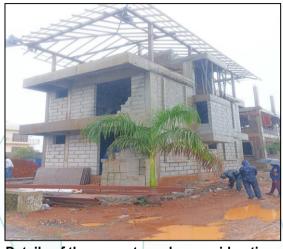

### At the time of inspection, the property was under construction. Extent of completion are as under:

| Footing/Foundation | Completed | Plinth            | Completed     |
|--------------------|-----------|-------------------|---------------|
| Internal Brickwork | Completed | Full Building RCC | Completed     |
| External Brickwork | Completed | Total             | 64% Completed |