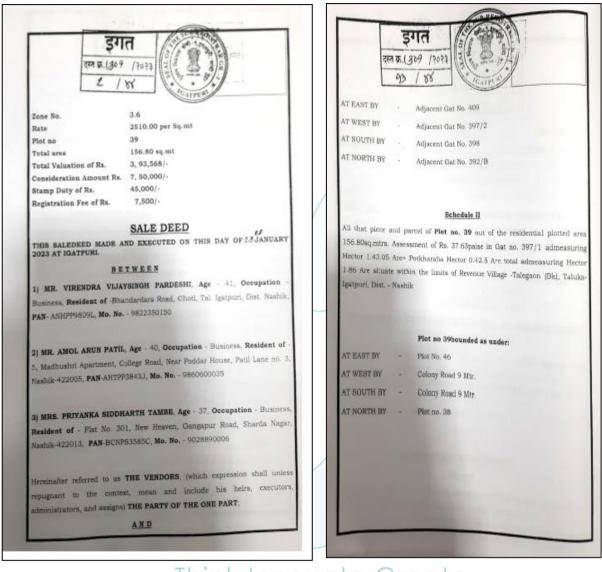

# 2. VALUATION REPORT (IN RESPECT OF LAND AND BUILDING)

|    | General                                             |                                                            |  |  |
|----|-----------------------------------------------------|------------------------------------------------------------|--|--|
| 1. | Purpose for which the valuation is made :           | As per the request from Bank of Baroda, Regional Office    |  |  |
|    |                                                     | Branch to assess Fair market value of the property for     |  |  |
| _  |                                                     | banking purpose                                            |  |  |
| 2. | a) Date of inspection :                             | 05.07.2023                                                 |  |  |
|    |                                                     | 06.07.2023                                                 |  |  |
| 3. | List of documents produced for perusal              |                                                            |  |  |
|    | 1. Copy of Sale Deed Vide No. 301/2023 d            |                                                            |  |  |
|    |                                                     | ent Certificate Permit No.: CCNIM/B/2023/APL/00399 dated   |  |  |
|    | 06/03/2023 issued by Igatpuri Municipal             |                                                            |  |  |
|    |                                                     | uilding Plan dated 21.03.2023 issued by Igatpuri Municipal |  |  |
|    | Council, Igatpuri.                                  |                                                            |  |  |
|    |                                                     | Certificate Letter No. 19/2016 dated 29.09.2016, issued by |  |  |
|    | Collector Office, Nashik.                           |                                                            |  |  |
|    | 5. Copy of Layout Order Letter No.18/20             | 18 Dated 14.05.2018, issued by Igatpuri Municipal Council, |  |  |
|    | Igatpuri.                                           |                                                            |  |  |
|    | 6. Copy of 7/12 Extract.                            |                                                            |  |  |
| 4. | Name of the owner(s) and his / their :              | Mrs. Vaishali Nitin Pathak                                 |  |  |
|    | address (es) with Phone no. (details of             |                                                            |  |  |
|    | share of each owner in case of joint                | Address:                                                   |  |  |
|    | ownership)                                          | Residential Land and Bungalow on Plot No. 39, Ground +     |  |  |
|    | Think.Inno                                          | First Floor, Gat No. 397/1, Society Fog Cunty, Street Fog  |  |  |
|    |                                                     | County, Opp. Manas Hotel, Mouje - Talegaon, Taluka -       |  |  |
|    |                                                     | Igatpuri, District - Nashik, Pin Code - 422 403, State -   |  |  |
|    |                                                     | Maharashtra, Country – India                               |  |  |
|    |                                                     | -                                                          |  |  |
|    |                                                     | Contact Person:                                            |  |  |
|    |                                                     | Watchman – Mobile No. 91 8668826880                        |  |  |
| 5. | Brief description of the property (Including Freeho | old / freehold etc.):                                      |  |  |

Plot:

The plot under valuation is Freehold residential plot. As per Sale Deed and Approved Plan Plot area is 156.80 Sq. M., which is considered for valuation.