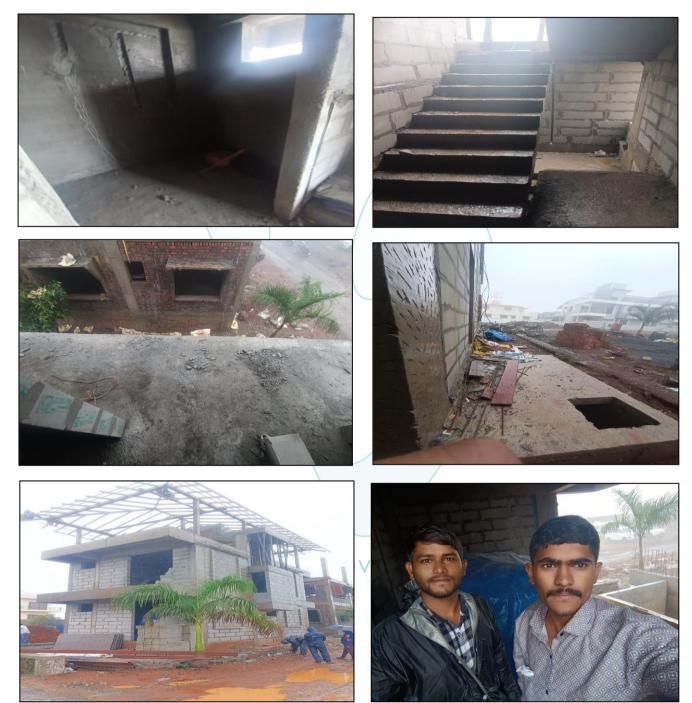

### At the time of inspection, the property was under construction. Extent of completion are as under:

| Footing/Foundation | Completed | Plinth            | Completed     |
|--------------------|-----------|-------------------|---------------|
| Internal Brickwork | Completed | Full Building RCC | Completed     |
| External Brickwork | Completed | Total             | 64% Completed |