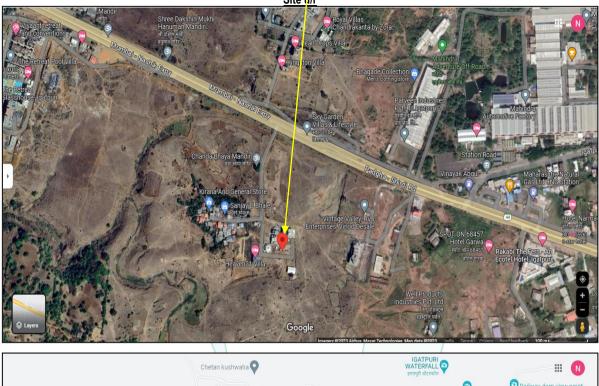

Valuation Report Prepared For: BOB/ Regional Office / Mrs. Vaishali Nitin Pathak (2356/2301434) Page 4 of 26

The property is located in a developing Residential area having good infrastructure, well connected by road and train. The immovable property comprises of Freehold Residential land and structures thereof. It is located at about 3.1 km. travelling distance from Igatpuri Railway Station.

| 5a | Total Lease Period & remaining period (if | $\overline{\mathbf{O}}$ | N.A., the land is Freehold                                |  |
|----|-------------------------------------------|-------------------------|-----------------------------------------------------------|--|
|    | Freehold)                                 |                         |                                                           |  |
| 6. | Location of property                      | :                       |                                                           |  |
|    | a) Plot No. / Survey No.                  | :                       | Gat No. 397/1, Plot No.39                                 |  |
|    | b) Door No.                               | :                       | Residential Land and Bungalow on Plot No.39               |  |
|    | c) C.T.S. No. / Village                   | :                       | Mouje – Talegaon                                          |  |
|    | d) Ward / Taluka                          | :                       | Taluka – Igatpuri                                         |  |
|    | e) Mandal / District                      | :                       | District – Nashik                                         |  |
| 7. | Postal address of the property            | :                       | Residential Land and Bungalow on Plot No. 39, Ground +    |  |
|    |                                           |                         | First Floor, Gat No. 397/1, Society Fog Cunty, Street Fog |  |
|    |                                           |                         | County, Opp. Manas Hotel, Mouje – Talegaon, Taluka –      |  |
|    |                                           |                         | Igatpuri, District – Nashik,Pin Code – 422 403, State     |  |
|    |                                           |                         | Maharashtra, Country – India                              |  |
| 8. | City / Town                               | :                       | Mouje – Talegaon                                          |  |
|    | Residential area                          | :                       | Yes                                                       |  |