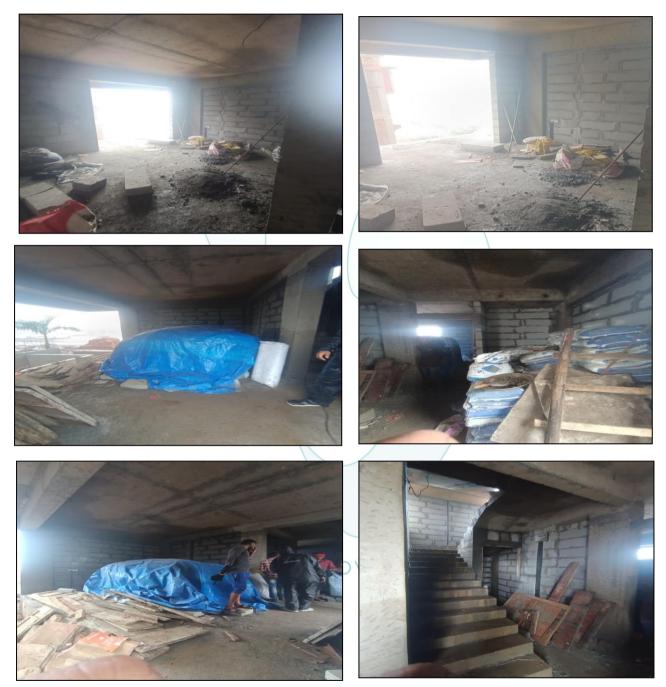

### At the time of inspection, the property was under construction. Extent of completion are as under:

| Footing/Foundation | Completed | Plinth            | Completed     |
|--------------------|-----------|-------------------|---------------|
| Internal Brickwork | Completed | Full Building RCC | Completed     |
| External Brickwork | Completed | Total             | 64% Completed |