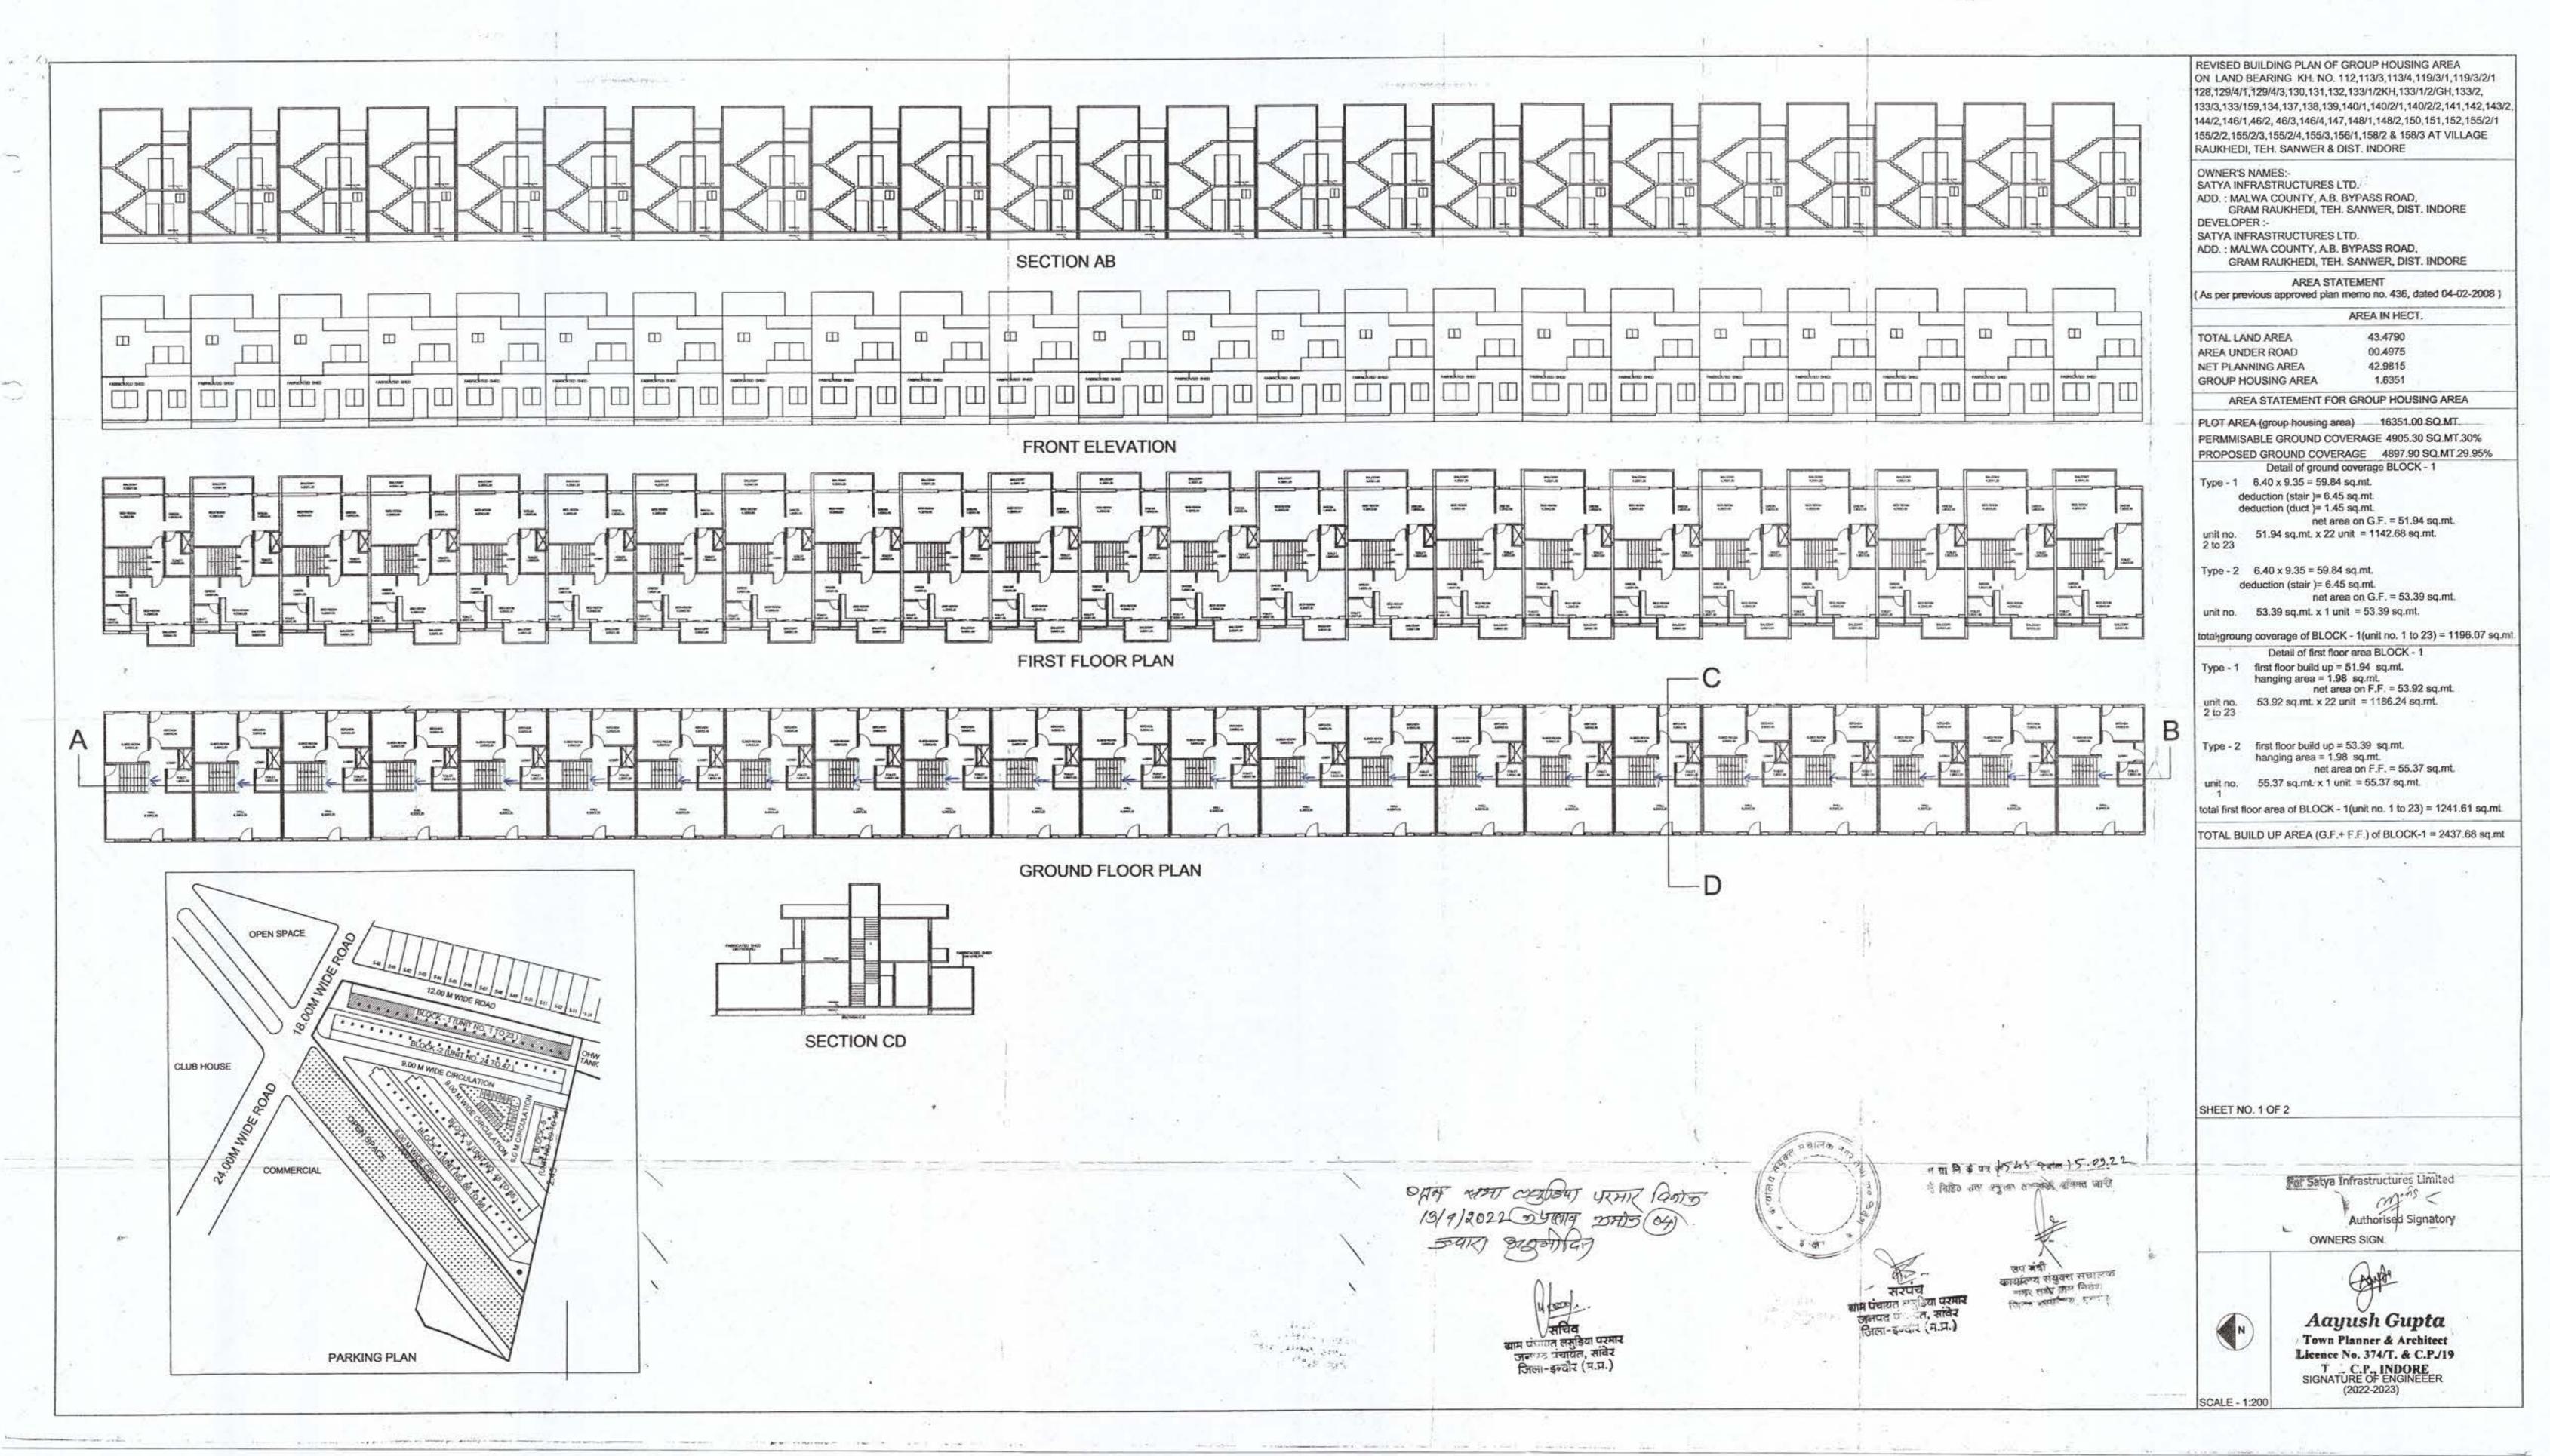

**Authorised Signatory** 

(23)

(202)

PROPOSED BUILDING PLAN OF GROUP HOUSING AREA ON LAND BEARING KH. NO. 112,113/3,113/4,119/3/1,119/3/2/1 128,129/4/1,129/4/3,130,131,132,133/1/2KH,133/1/2/GH,133/2, 133/3,133/159,134,137,138,139,140/1,140/2/1,140/2/2,141,142,143/2, 144/2,146/1,46/2, 46/3,146/4,147,148/1,148/2,150,151,152,155/2/1 155/2/2,155/2/3,155/2/4,155/3,156/1,158/2 & 158/3 AT VILLAGE RAUKHEDI, TEH. SANWER & DIST. INDORE

OWNER'S NAMES:-

SATYA INFRASTRUCTURES LTD.

ADD. : MALWA COUNTY, A.B. BYPASS ROAD, GRAM RAUKHEDI, TEH, SANWER, DIST, INDORE

DEVELOPER :-

SATYA INFRASTRUCTURES LTD.

ADD.: MALWA COUNTY, A.B. BYPASS ROAD, GRAM RAUKHEDI, TEH. SANWER, DIST. INDORE

AREA STATEMENT

As per previous approved plan memo no. 436, dated 04-02-2008 )

AREA IN HECT

43.4790

TOTAL LAND AREA AREA UNDER ROAD **NET PLANNING AREA** 

00.4975 42.9815 1.6351

AREA STATEMENT FOR GROUP HOUSING AREA

PLOT AREA (group housing area) 16351.00 SQ.MT. PERMMISABLE GROUND COVERAGE 4905.30 SQ.MT.30% PROPOSED GROUND COVERAGE

Detail of ground coverage BLOCK - 5 Type - 1 6.40 x 9.35 = 59.84 sq.mt.

deduction (stair )= 6.45 sq.mt. deduction (duct )= 1.45 sq.mt.

net area on G.F. = 51.94 sq.mt. 51.94 sq.mt. x 5 unit = 259.70 sq.mt.

Type - 2 6.40 x 9.35 = 59,84 sq.mt. deduction (stair )= 6.45 sq.mt.

net area on G.F. = 53.39 sq.mt.

53.39 sq.mt. x 1 unit = 53.39 sq.mt.

ptal groung coverage of BLOCK - 5(unit no. 89 to 94) = 313.09 sq.mt.

Detail of first floor area BLOCK - 1

first floor build up = 51.94 sq.mt. hanging area = 1.98 sq.mit.

net area on F.F. = 53.92 sq.mt. 53.92 sq.mt. x 5 unit = 269.60 sq.mt.

90 to 94

Type - 2 first floor build up = 53.39 sq.mt. hanging area = 1.98 sq.mt.

net area on F.F. = 55.37 sq.mt.

unit no. 55.37 sq.mt. x 1 unit = 55.37 sq.mt.

TOTAL BUILD UP AREA (G.F.+ F.F.) of BLOCK-5 = 638.06 sq.mt