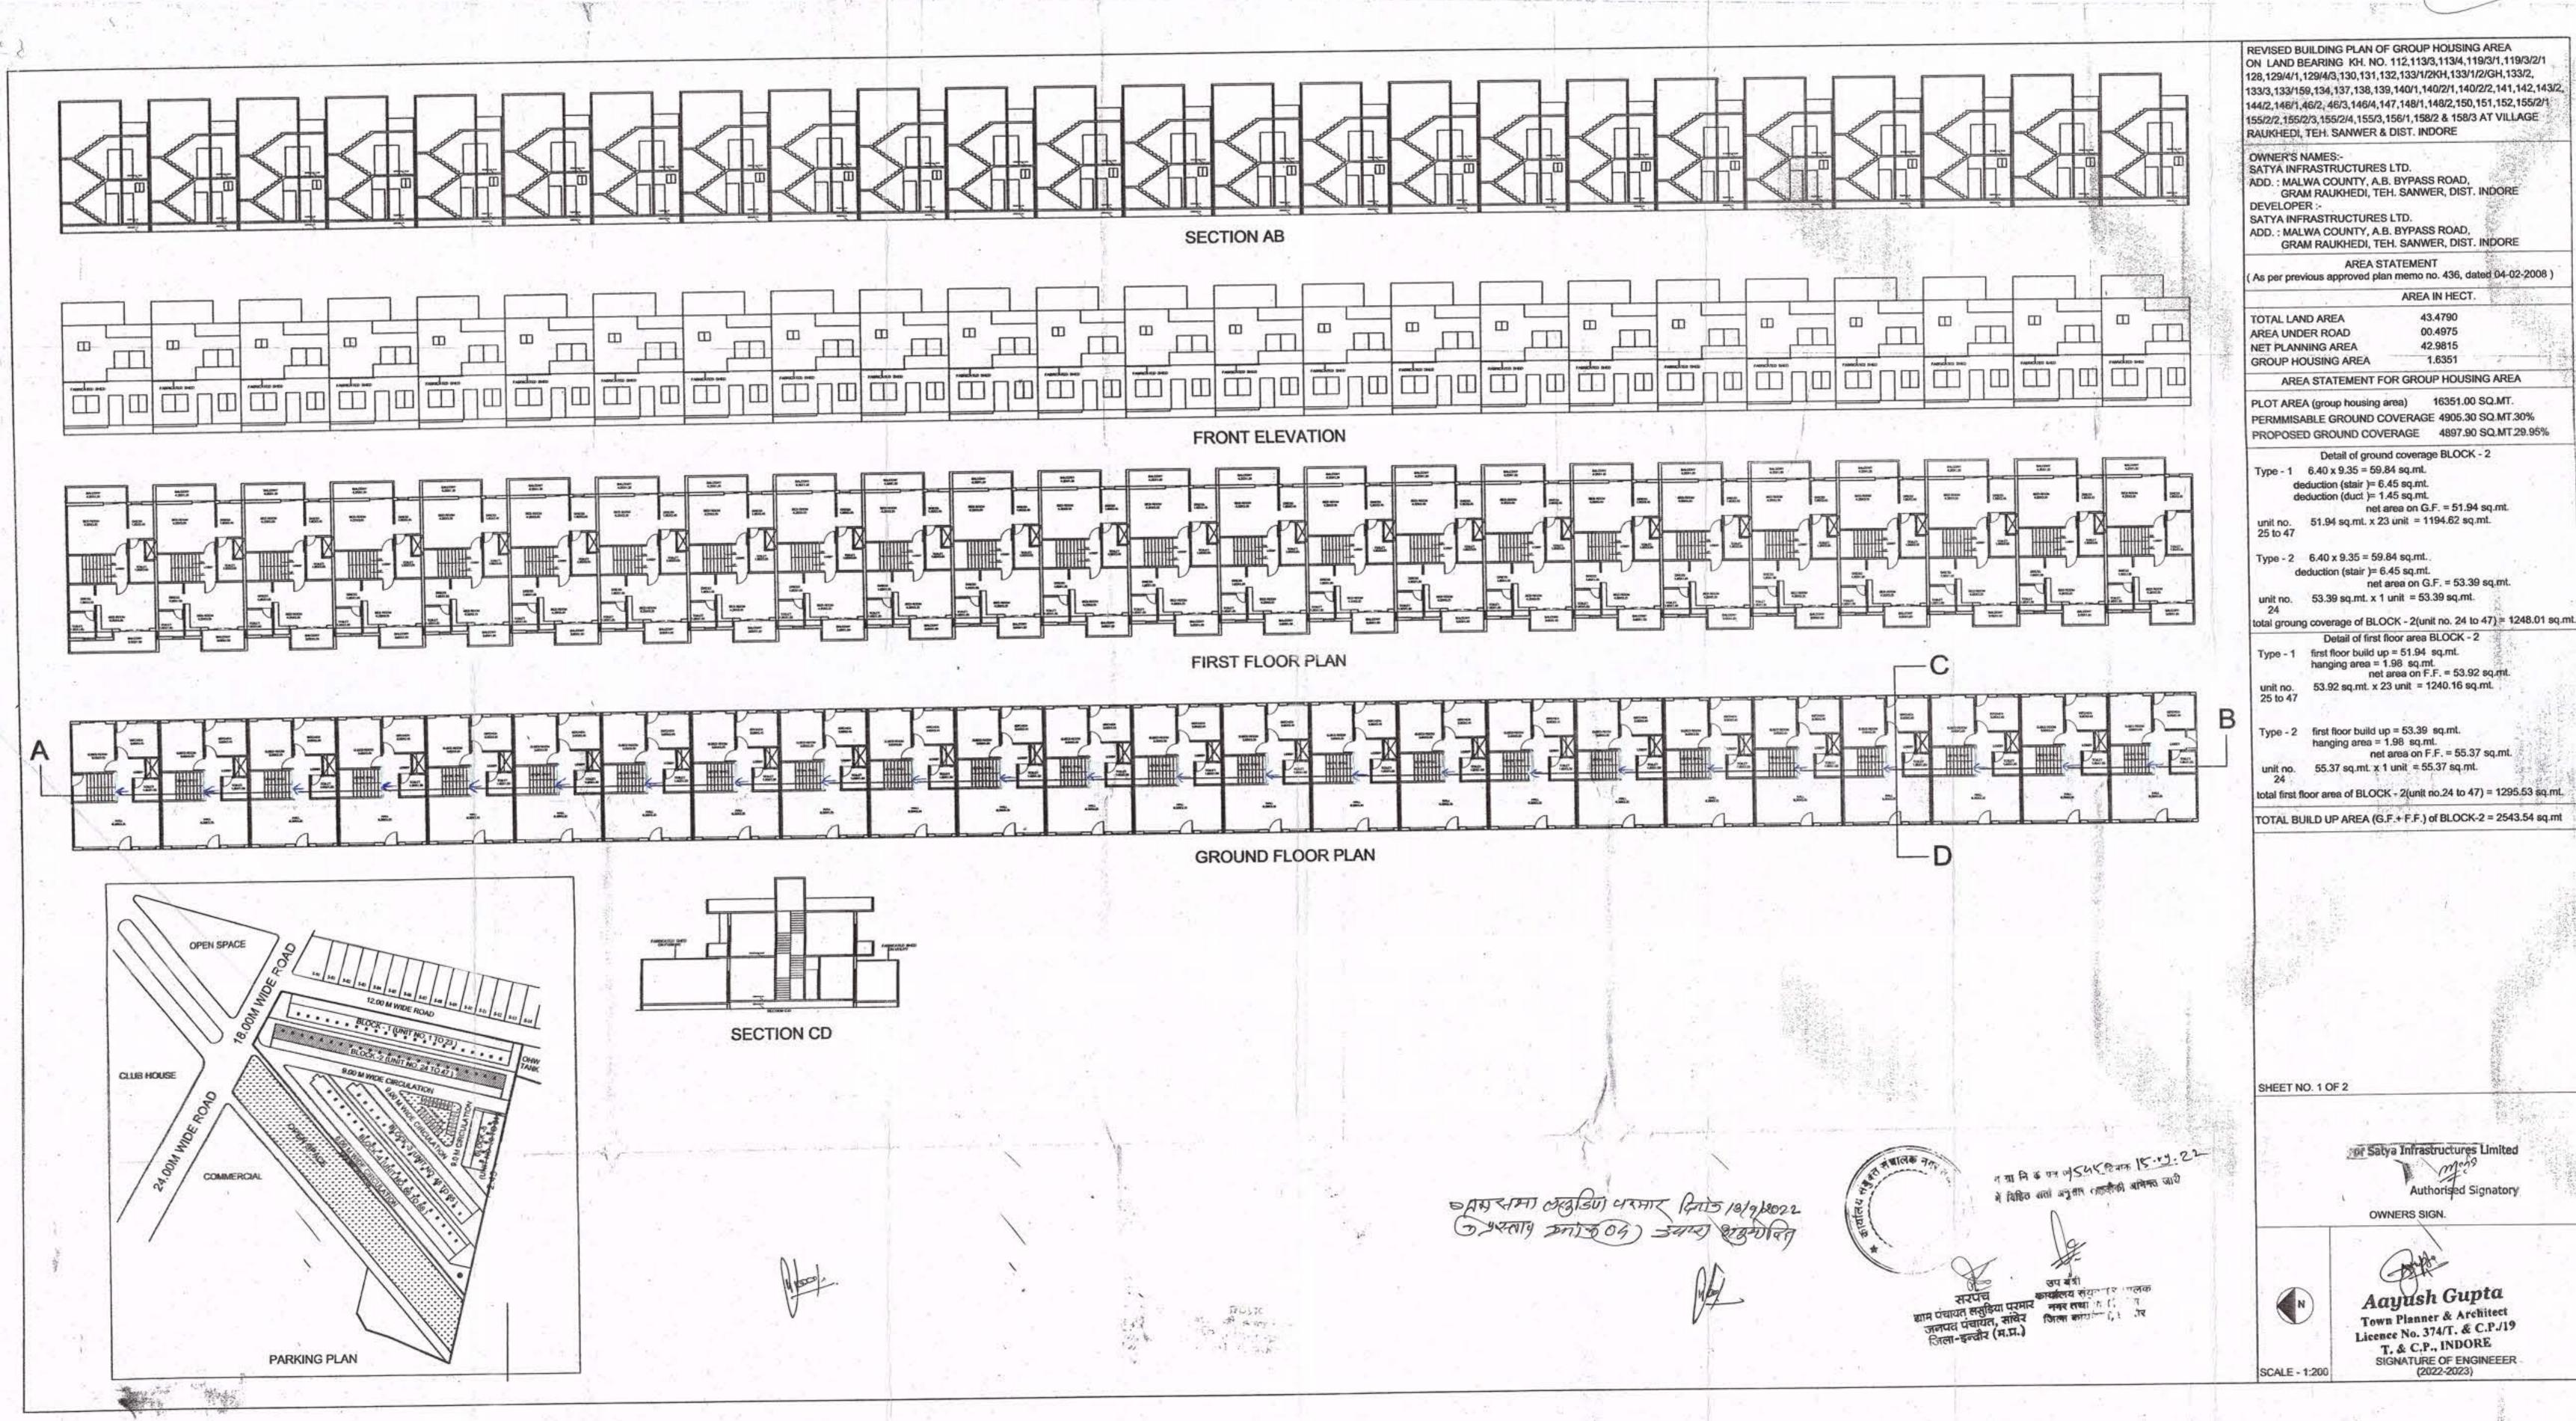

**Authorised Signatory** 

(23)

(202)

PROPOSED BUILDING PLAN OF GROUP HOUSING AREA ON LAND BEARING KH. NO. 112,113/3,113/4,119/3/1,119/3/2/1 128,129/4/1,129/4/3,130,131,132,133/1/2KH,133/1/2/GH,133/2, 133/3,133/159,134,137,138,139,140/1,140/2/1,140/2/2,141,142,143/2, 144/2,146/1,46/2, 46/3,146/4,147,148/1,148/2,150,151,152,155/2/1 155/2/2,155/2/3,155/2/4,155/3,156/1,158/2 & 158/3 AT VILLAGE RAUKHEDI, TEH. SANWER & DIST. INDORE

OWNER'S NAMES:-

SATYA INFRASTRUCTURES LTD.

ADD. : MALWA COUNTY, A.B. BYPASS ROAD, GRAM RAUKHEDI, TEH, SANWER, DIST, INDORE

DEVELOPER :-

SATYA INFRASTRUCTURES LTD.

ADD.: MALWA COUNTY, A.B. BYPASS ROAD, GRAM RAUKHEDI, TEH. SANWER, DIST. INDORE

AREA STATEMENT

As per previous approved plan memo no. 436, dated 04-02-2008 )

AREA IN HECT

43.4790

TOTAL LAND AREA AREA UNDER ROAD **NET PLANNING AREA** 

00.4975 42.9815 1.6351

AREA STATEMENT FOR GROUP HOUSING AREA

PLOT AREA (group housing area) 16351.00 SQ.MT. PERMMISABLE GROUND COVERAGE 4905.30 SQ.MT.30% PROPOSED GROUND COVERAGE

Detail of ground coverage BLOCK - 5 Type - 1 6.40 x 9.35 = 59.84 sq.mt.

deduction (stair )= 6.45 sq.mt. deduction (duct )= 1.45 sq.mt.

net area on G.F. = 51.94 sq.mt. 51.94 sq.mt. x 5 unit = 259.70 sq.mt.

Type - 2 6.40 x 9.35 = 59,84 sq.mt. deduction (stair )= 6.45 sq.mt.

net area on G.F. = 53.39 sq.mt.

53.39 sq.mt. x 1 unit = 53.39 sq.mt.

ptal groung coverage of BLOCK - 5(unit no. 89 to 94) = 313.09 sq.mt.

Detail of first floor area BLOCK - 1

first floor build up = 51.94 sq.mt. hanging area = 1.98 sq.mit.

net area on F.F. = 53.92 sq.mt. 53.92 sq.mt. x 5 unit = 269.60 sq.mt.

90 to 94

Type - 2 first floor build up = 53.39 sq.mt. hanging area = 1.98 sq.mt.

net area on F.F. = 55.37 sq.mt.

unit no. 55.37 sq.mt. x 1 unit = 55.37 sq.mt.

TOTAL BUILD UP AREA (G.F.+ F.F.) of BLOCK-5 = 638.06 sq.mt