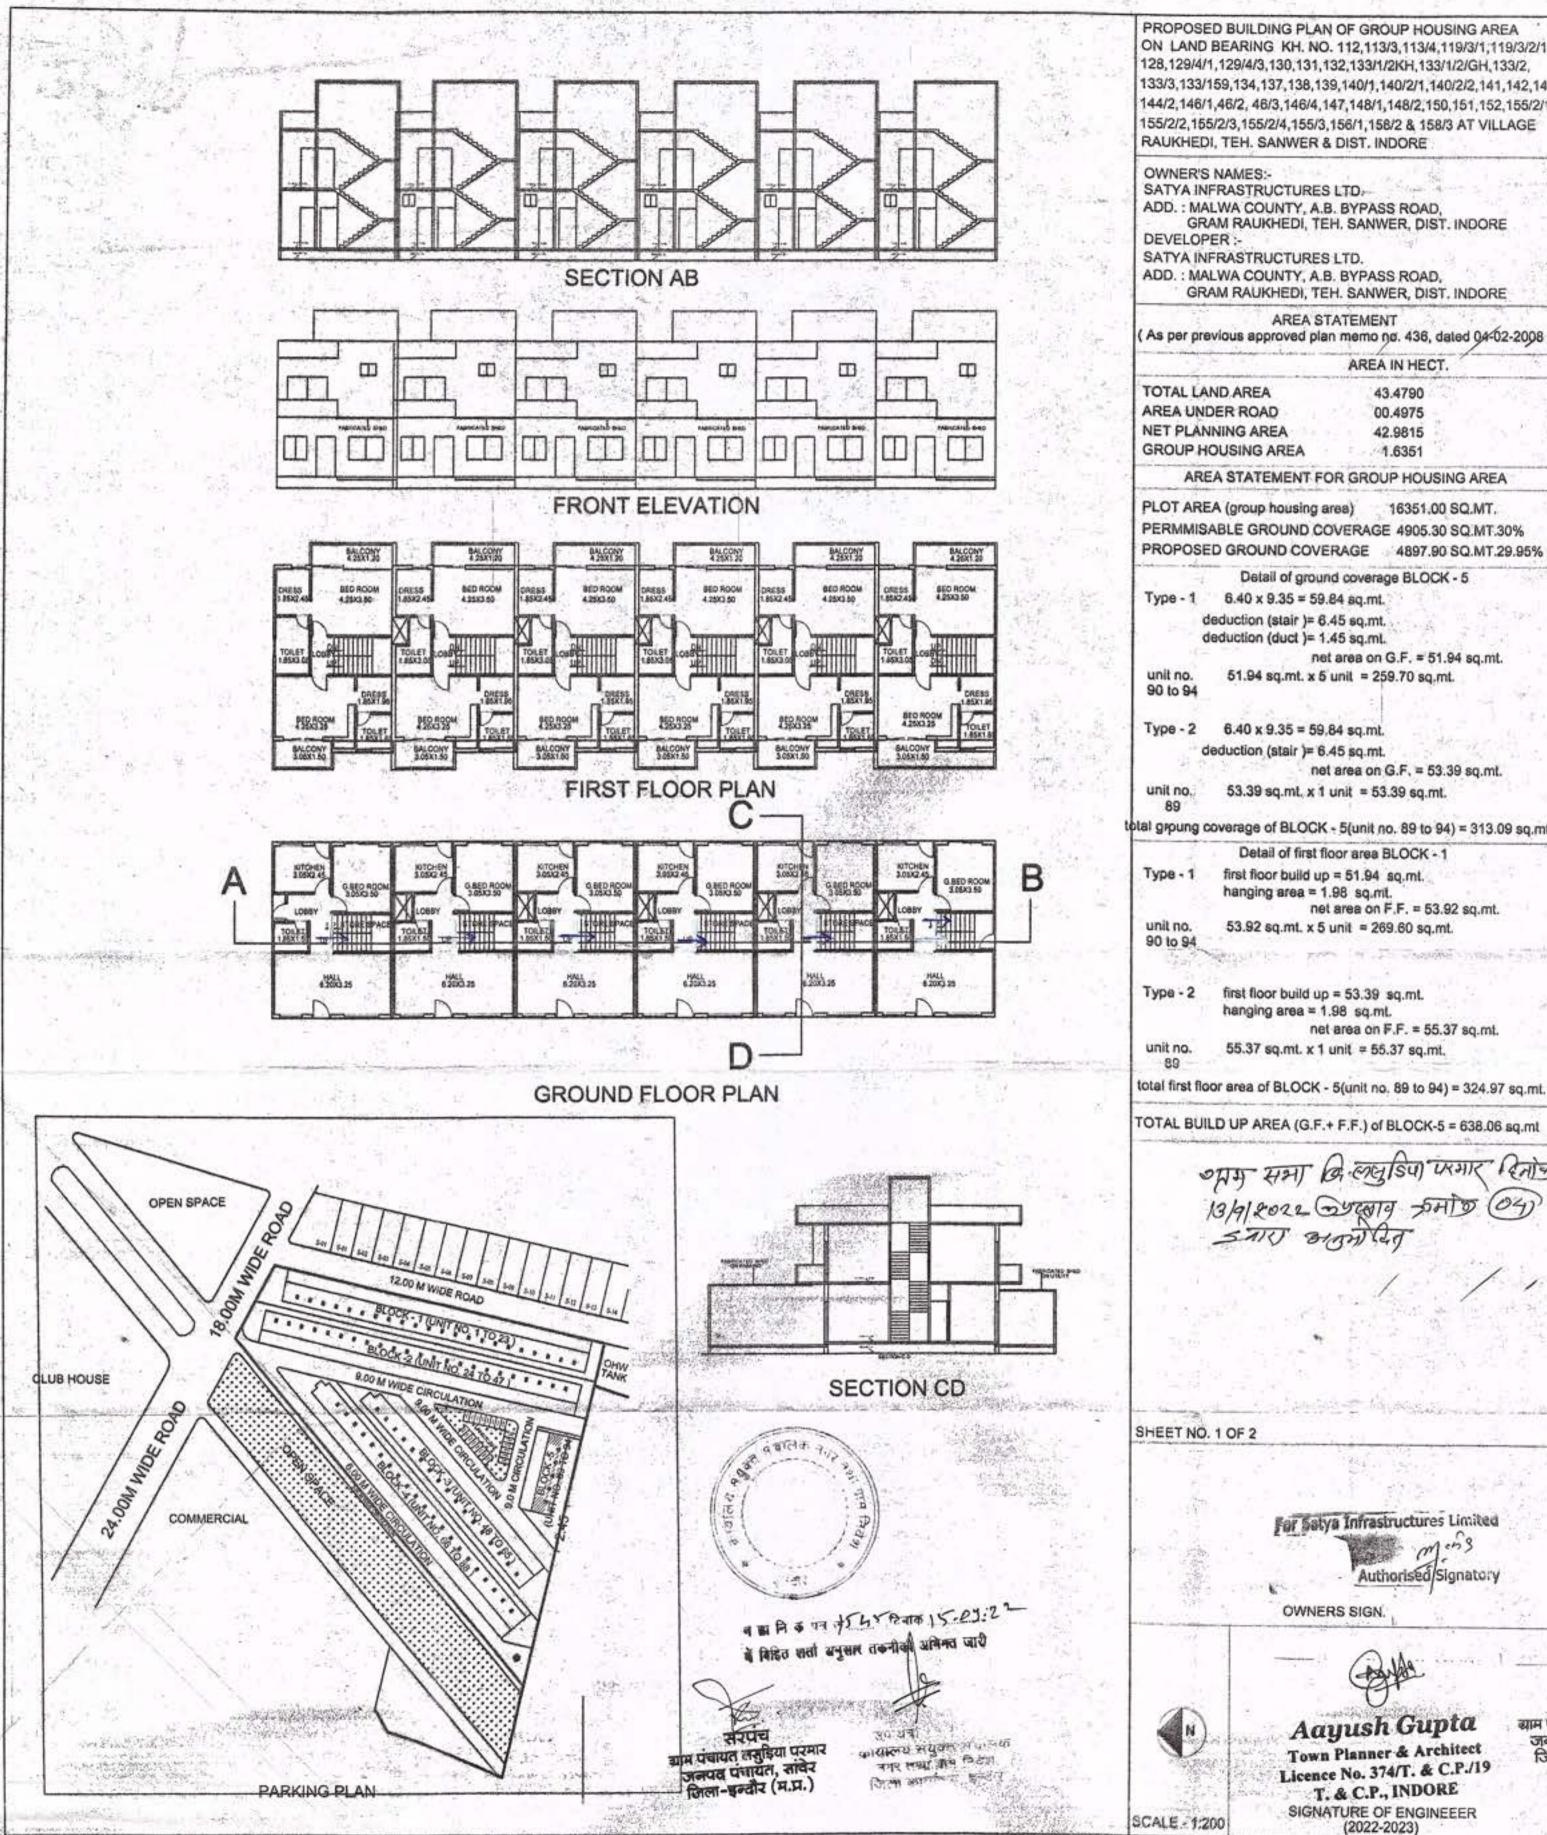

**Authorised Signatory** 

(23)

(202)

PROPOSED BUILDING PLAN OF GROUP HOUSING AREA ON LAND BEARING KH. NO. 112,113/3,113/4,119/3/1,119/3/2/1 128,129/4/1,129/4/3,130,131,132,133/1/2KH,133/1/2/GH,133/2, 133/3,133/159,134,137,138,139,140/1,140/2/1,140/2/2,141,142,143/2, 144/2,146/1,46/2, 46/3,146/4,147,148/1,148/2,150,151,152,155/2/1 155/2/2,155/2/3,155/2/4,155/3,156/1,158/2 & 158/3 AT VILLAGE RAUKHEDI, TEH. SANWER & DIST. INDORE

OWNER'S NAMES:-

SATYA INFRASTRUCTURES LTD.

ADD. : MALWA COUNTY, A.B. BYPASS ROAD, GRAM RAUKHEDI, TEH, SANWER, DIST, INDORE

DEVELOPER :-

SATYA INFRASTRUCTURES LTD.

ADD.: MALWA COUNTY, A.B. BYPASS ROAD, GRAM RAUKHEDI, TEH. SANWER, DIST. INDORE

AREA STATEMENT

As per previous approved plan memo no. 436, dated 04-02-2008 )

AREA IN HECT

43.4790

TOTAL LAND AREA AREA UNDER ROAD **NET PLANNING AREA** 

00.4975 42.9815 1.6351

AREA STATEMENT FOR GROUP HOUSING AREA

PLOT AREA (group housing area) 16351.00 SQ.MT. PERMMISABLE GROUND COVERAGE 4905.30 SQ.MT.30% PROPOSED GROUND COVERAGE

Detail of ground coverage BLOCK - 5 Type - 1 6.40 x 9.35 = 59.84 sq.mt.

deduction (stair )= 6.45 sq.mt. deduction (duct )= 1.45 sq.mt.

net area on G.F. = 51.94 sq.mt. 51.94 sq.mt. x 5 unit = 259.70 sq.mt.

Type - 2 6.40 x 9.35 = 59,84 sq.mt. deduction (stair )= 6.45 sq.mt.

net area on G.F. = 53.39 sq.mt.

53.39 sq.mt. x 1 unit = 53.39 sq.mt.

ptal groung coverage of BLOCK - 5(unit no. 89 to 94) = 313.09 sq.mt.

Detail of first floor area BLOCK - 1

first floor build up = 51.94 sq.mt. hanging area = 1.98 sq.mit.

net area on F.F. = 53.92 sq.mt. 53.92 sq.mt. x 5 unit = 269.60 sq.mt.

90 to 94

Type - 2 first floor build up = 53.39 sq.mt. hanging area = 1.98 sq.mt.

net area on F.F. = 55.37 sq.mt.

unit no. 55.37 sq.mt. x 1 unit = 55.37 sq.mt.

TOTAL BUILD UP AREA (G.F.+ F.F.) of BLOCK-5 = 638.06 sq.mt