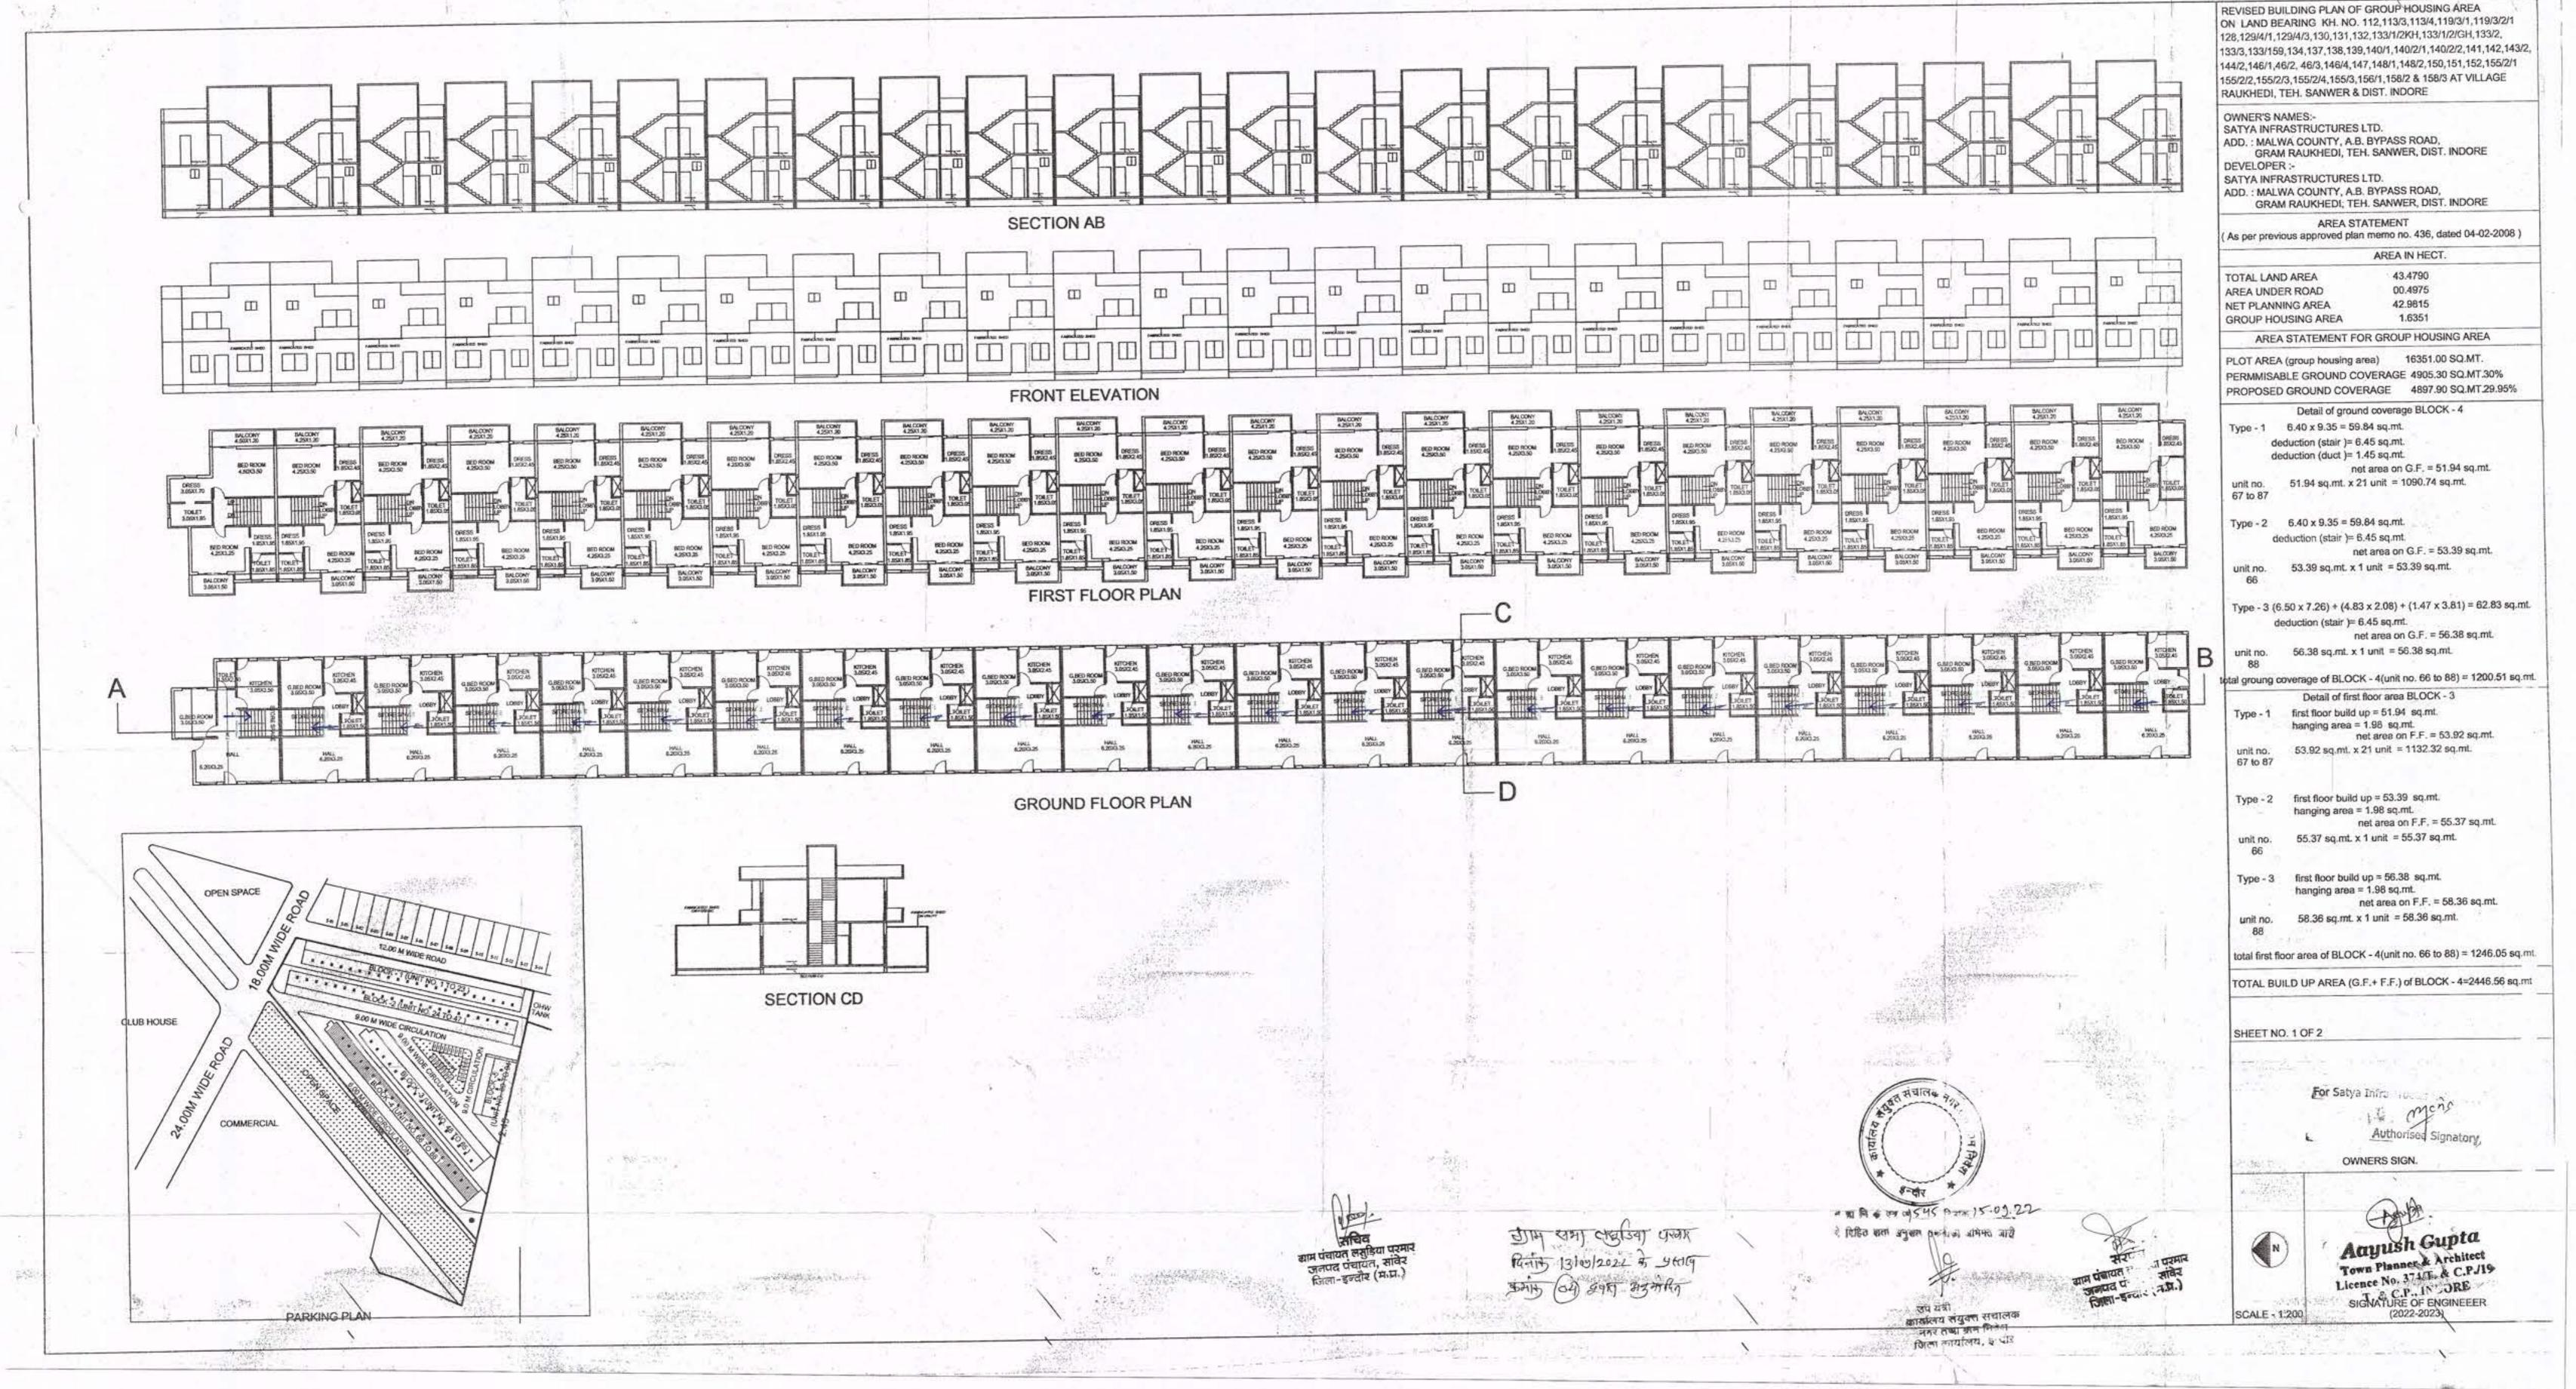

**Authorised Signatory** 

(23)

(202)

PROPOSED BUILDING PLAN OF GROUP HOUSING AREA ON LAND BEARING KH. NO. 112,113/3,113/4,119/3/1,119/3/2/1 128,129/4/1,129/4/3,130,131,132,133/1/2KH,133/1/2/GH,133/2, 133/3,133/159,134,137,138,139,140/1,140/2/1,140/2/2,141,142,143/2, 144/2,146/1,46/2, 46/3,146/4,147,148/1,148/2,150,151,152,155/2/1 155/2/2,155/2/3,155/2/4,155/3,156/1,158/2 & 158/3 AT VILLAGE RAUKHEDI, TEH. SANWER & DIST. INDORE

OWNER'S NAMES:-

SATYA INFRASTRUCTURES LTD.

ADD. : MALWA COUNTY, A.B. BYPASS ROAD, GRAM RAUKHEDI, TEH, SANWER, DIST, INDORE

DEVELOPER :-

SATYA INFRASTRUCTURES LTD.

ADD.: MALWA COUNTY, A.B. BYPASS ROAD, GRAM RAUKHEDI, TEH. SANWER, DIST. INDORE

AREA STATEMENT

As per previous approved plan memo no. 436, dated 04-02-2008 )

AREA IN HECT

43.4790

TOTAL LAND AREA AREA UNDER ROAD **NET PLANNING AREA** 

00.4975 42.9815 1.6351

AREA STATEMENT FOR GROUP HOUSING AREA

PLOT AREA (group housing area) 16351.00 SQ.MT. PERMMISABLE GROUND COVERAGE 4905.30 SQ.MT.30% PROPOSED GROUND COVERAGE

Detail of ground coverage BLOCK - 5 Type - 1 6.40 x 9.35 = 59.84 sq.mt.

deduction (stair )= 6.45 sq.mt. deduction (duct )= 1.45 sq.mt.