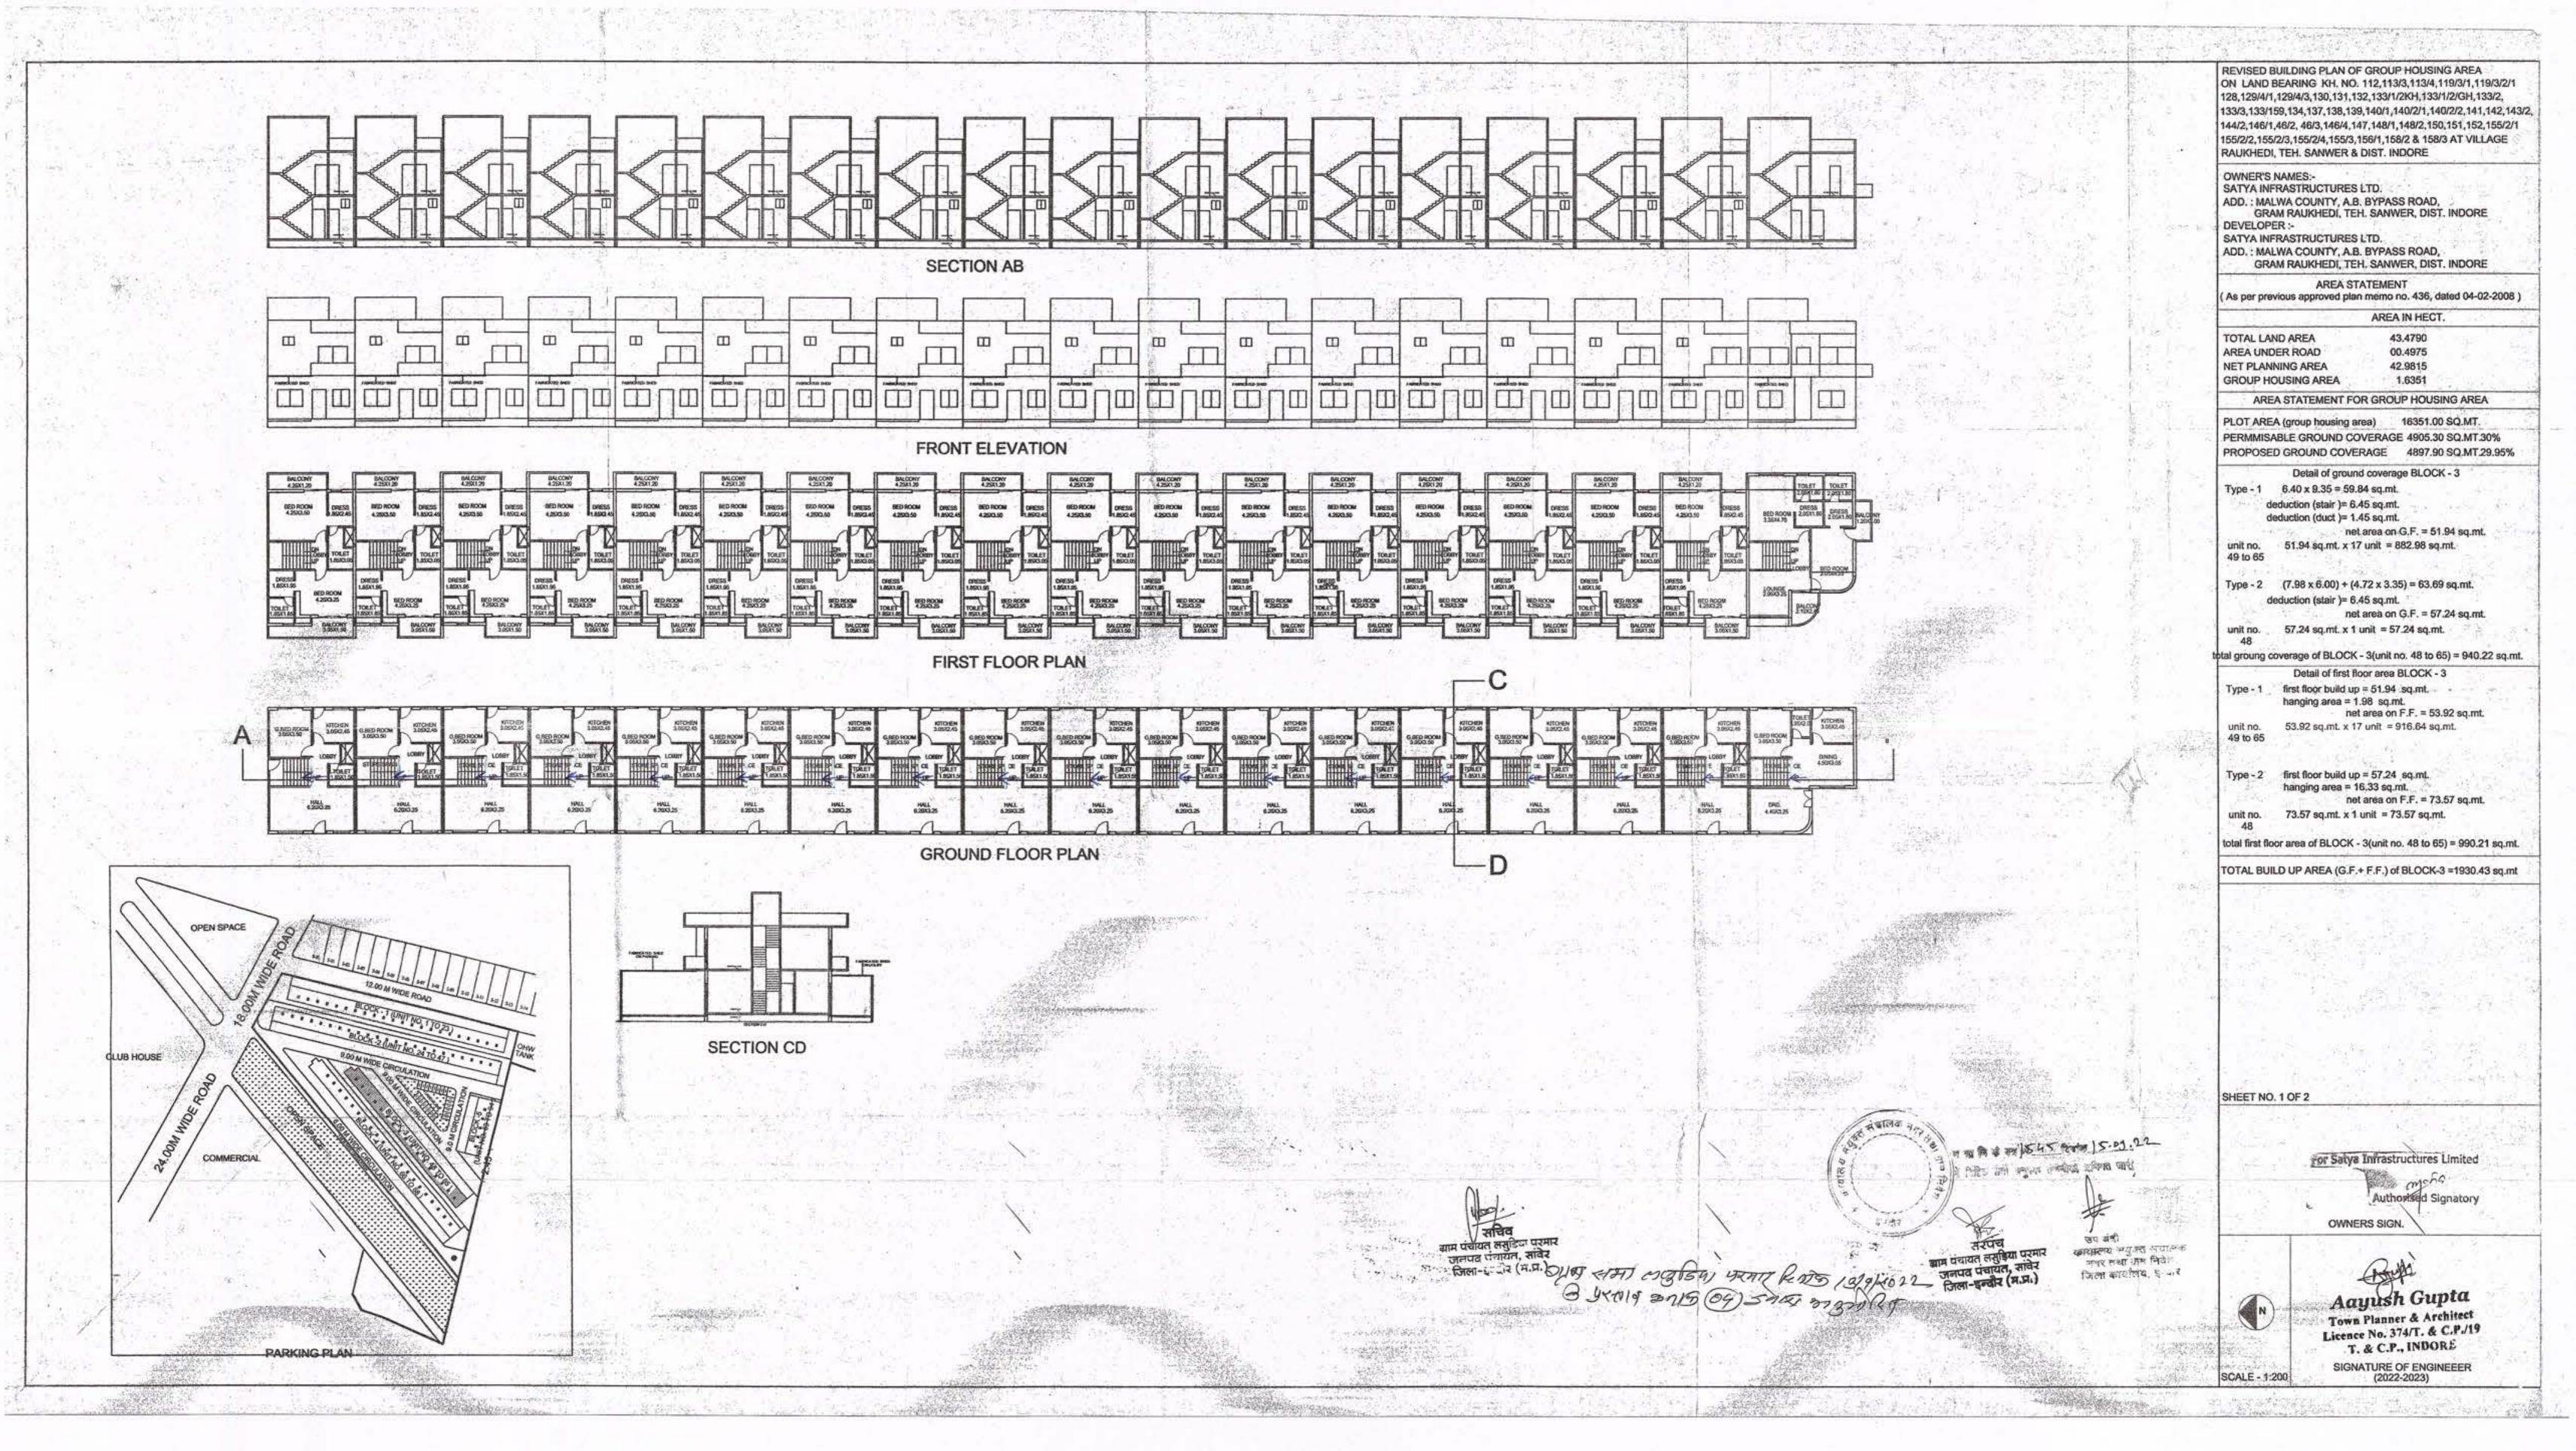

**Authorised Signatory** 

(23)

(202)

PROPOSED BUILDING PLAN OF GROUP HOUSING AREA ON LAND BEARING KH. NO. 112,113/3,113/4,119/3/1,119/3/2/1 128,129/4/1,129/4/3,130,131,132,133/1/2KH,133/1/2/GH,133/2, 133/3,133/159,134,137,138,139,140/1,140/2/1,140/2/2,141,142,143/2, 144/2,146/1,46/2, 46/3,146/4,147,148/1,148/2,150,151,152,155/2/1 155/2/2,155/2/3,155/2/4,155/3,156/1,158/2 & 158/3 AT VILLAGE RAUKHEDI, TEH. SANWER & DIST. INDORE

OWNER'S NAMES:-

SATYA INFRASTRUCTURES LTD.

ADD. : MALWA COUNTY, A.B. BYPASS ROAD, GRAM RAUKHEDI, TEH, SANWER, DIST, INDORE

DEVELOPER :-

SATYA INFRASTRUCTURES LTD.

ADD.: MALWA COUNTY, A.B. BYPASS ROAD, GRAM RAUKHEDI, TEH. SANWER, DIST. INDORE

AREA STATEMENT

As per previous approved plan memo no. 436, dated 04-02-2008 )

AREA IN HECT

43.4790

TOTAL LAND AREA AREA UNDER ROAD **NET PLANNING AREA** 

00.4975 42.9815 1.6351

AREA STATEMENT FOR GROUP HOUSING AREA

PLOT AREA (group housing area) 16351.00 SQ.MT. PERMMISABLE GROUND COVERAGE 4905.30 SQ.MT.30% PROPOSED GROUND COVERAGE

Detail of ground coverage BLOCK - 5 Type - 1 6.40 x 9.35 = 59.84 sq.mt.

deduction (stair )= 6.45 sq.mt. deduction (duct )= 1.45 sq.mt.

net area on G.F. = 51.94 sq.mt. 51.94 sq.mt. x 5 unit = 259.70 sq.mt.

Type - 2 6.40 x 9.35 = 59,84 sq.mt. deduction (stair )= 6.45 sq.mt.

net area on G.F. = 53.39 sq.mt.

53.39 sq.mt. x 1 unit = 53.39 sq.mt.

ptal groung coverage of BLOCK - 5(unit no. 89 to 94) = 313.09 sq.mt.

Detail of first floor area BLOCK - 1

first floor build up = 51.94 sq.mt. hanging area = 1.98 sq.mit.

net area on F.F. = 53.92 sq.mt. 53.92 sq.mt. x 5 unit = 269.60 sq.mt.

90 to 94

Type - 2 first floor build up = 53.39 sq.mt. hanging area = 1.98 sq.mt.

net area on F.F. = 55.37 sq.mt.

unit no. 55.37 sq.mt. x 1 unit = 55.37 sq.mt.

TOTAL BUILD UP AREA (G.F.+ F.F.) of BLOCK-5 = 638.06 sq.mt