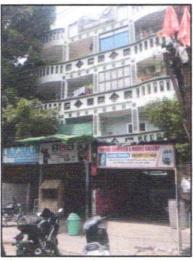

Residential Flat No. 305, 3rd Floor, "Atisha Apartment", Part No. 4 of Plot No. 160 & Part No. 2 of Plot No. 161/2, Seth Jagannath Ki Chawl, Chitawad Road, Navlakha, Tehsil & District - Indore, PIN - 452 001, State - Madhya Pradesh, Country - India

#### VALUATION OPINION REPORT

This is to certify that the property bearing Residential Flat No. 305, 3rd Floor, "Atisha Apartment", Part No. 4 of Plot No. 160 & Part No. 2 of Plot No. 161/2, Seth Jagannath Ki Chawl, Chitawad Road, Navlakha, Tehsil & District - Indore, PIN - 452 001, State - Madhya Pradesh, Country - India owned by Shri. Bhawanishankar S/o. Late Shri. Chhajuram Khandelwal. The Proposed Purchaser / Client is Shri. Deepak Bansal S/o. Shri. Omprakash Bansal.