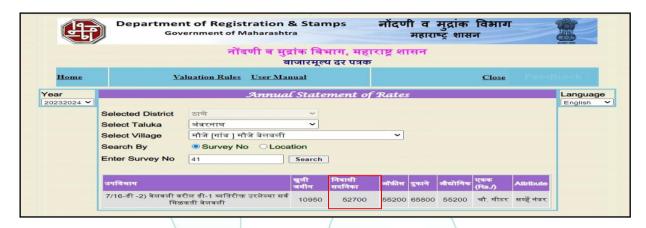

### **Ready Reckoner Rate**

| Stamp Duty Ready Reckoner Market Value Rate for Flat             | 52,700.00 |         |          |         |
|------------------------------------------------------------------|-----------|---------|----------|---------|
| Increase by 5% on Flat Located on 10th Floor                     | 2,635.00  |         |          |         |
| Stamp Duty Ready Reckoner Market Value Rate (After Increase) (A) | 55,335.00 | Sq. Mt. | 5,141.00 | Sq. Ft. |
| Stamp Duty Ready Reckoner Market Value Rate for Land (B)         | - 24      |         |          |         |
| The difference between land rate and building rate               | -         |         |          |         |
| Depreciation Percentage as per table                             | - /       |         |          |         |
| Rate to be adopted after considering depreciation                | -/        | Sq. Mt. | -        | Sq. Ft. |

#### Valuation as on 11th July 2023

| The Carpet Area of the Residential Flat           | :  | 465.00 Sq. Ft.                                 |
|---------------------------------------------------|----|------------------------------------------------|
| Deduct Depreciation:                              |    |                                                |
| Year of Construction of the building              | :  | 2022 (As per site information)                 |
| Expected total life of building                   | :\ | 60 Years                                       |
| Age of the building as on 2023                    |    | 01 Year                                        |
| Cost of Construction                              | :  | 346.00 X 2,600.00 = ₹ 8,99,600.00              |
| Depreciation                                      | :  | N.A., as the property age is below 5 years.    |
| Amount of depreciation                            |    | - /                                            |
| Guideline rate obtained from the Stamp Duty Ready | :  | ₹ 55,335.00 per Sq. M.                         |
| Reckoner for new property                         |    | i.e. ₹ 5,141.00 per Sq. Ft.                    |
| Prevailing market rate                            | :  | ₹ 8,000.00 per Sq. Ft.                         |
| Value of property as on 11.07.2023                |    | ₹ 465.00 Sq. Ft. X ₹ 8,000.00 = ₹ 37,20,000.00 |