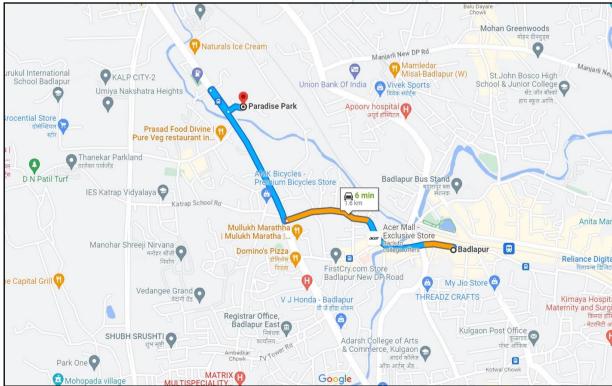

# Route Map of the property Site u/r

Latitude Longitude - 19°10'21.2"N 73°13'42.6"E

**Note:** The Blue line shows the route to site from nearest railway station (Badlapur – 1.6 KM)

#### LOCATION:

The said building is located at Plot No. 1, 2 & 6, Survey No. 41/7, 41/6/1/2, 41/6/2, 41/6/E, 41/CH, 41/6/5, 41/6/A, 41/6/G of Village - Belvali, Badlapur (East), Taluka – Ambernath, District - Thane. The property falls in Residential Zone. It is at travelling distance of 1.6 Km. from Badlapur railway station.