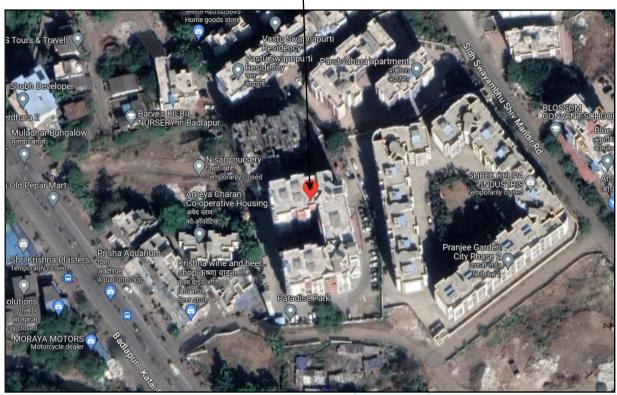

#### LOCATION:

The said building is located at Plot No. 1, 2 & 6, Survey No. 41/7, 41/6/1/2, 41/6/2, 41/6/E, 41/CH, 41/6/5, 41/6/A, 41/6/G of Village - Belvali, Badlapur (East), Taluka – Ambernath, District - Thane. The property falls in Residential Zone. It is at travelling distance of 1.6 Km. from Badlapur railway station.

#### Boundaries of the property.

**Under Construction Building** North

South Wing - A

East Pranjee Garden City

West Ameya Charan CHSL / Internal Road

Considering various parameters recorded, existing economic scenario, and the information that is available with reference to the development of neighborhood and method selected for valuation, we are of the opinion that, the property premises can be assessed and valued for banking purpose for ₹ 37,20,000.00 (Rupees Thirty Seven Lakh Twenty Thousand Only).