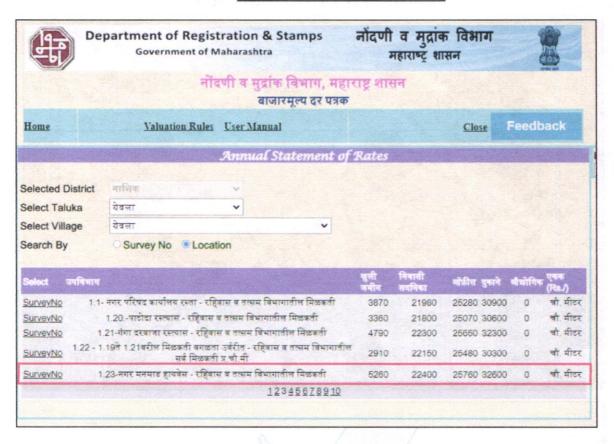

nd for Residential building / Plot, all round development of commercial and Residential application in the locality etc.

We estimate ₹ 10,700.00 per Sq. M. for Land with appropriate cost of construction for valuation.

| i)   | Saleability                           |   | Good |
|------|---------------------------------------|---|------|
| ii)  | Likely rental values in future in and |   | /    |
| iii) | Any likely income it may generate     | 1 | 1/   |

Think.Innovate.Create





# **ACTUAL SITE PHOTOGRAPHS**























# 1. ACTUAL SITE PHOTOGRAPHS













## ROUTE MAP OF THE PROPERTY







<u>Longitude Latitude: 20°02'11.3"N 74°29'16.1"E</u>

Note: The Blue line shows the route to site from nearest Railway Station (Lasalgaon – 36.4 Km)





## 2. READY RECKONER RATE



Think.Innovate.Create



## 3. PRICE INDICATORS







## Sale Deed







## **Occupancy Certificate**

# APPENDIX- F (BYELAW NO.14.1) FORM FOR OCCUPANCY CERTIFICATE Chief officer Yeola Mumcipal Council. Yeola Dist Nasik Maharasira To. Mr. Harry hunes R. Ason Mode Dist Martin Sir. This is to certify that the development work erection/alternation in/ on Building /Part building-CTSNo -/Servey No - 9.3 Plot No Z in colony road Kepengara Pand or street Yeola Town-Yeola, Dist. Nashik building is Completed under the supervision of Mr. And S. Lad Licensed Architect / Engineer / Superviser is permitted to be occupid on the following ground. 1. The building is completed on dt 2/1 04/2010 2. As per sanctioned plan on Ref No. 11/08/ Dt 221 4 /2008 3 For Ground Floor + First Eloor + Second Floor. O