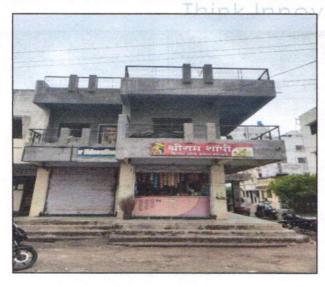

## Details of the property under consideration:

Name of Owner: Shri, Harishkumar Roshanlal Arora

Residential Land and Bungalow on Plot No. 7, Ground + First Floor, Survey No. 93A/1/2, Near ICICI Bank ATM, Kopargaon Road, At - Yeola, Taluka - Yeola, District - Nashik, Pin Code - 423 401, State - Maharashtra, Country - India

### 1. VALUATION OPINION REPORT

This is to certify that the property bearing Residential Land and Bungalow on Plot No. 7, Ground + First Floor, Survey No. 93A/1/2, Near ICICI Bank ATM, Kopargaon Road, At - Yeola, Taluka - Yeola, District - Nashik, Pin Code – 423 401, State - Maharashtra, Country – India belongs Shri. Harishkumar Roshanlal Arora.

## As per Plan structure are as under:

|                             | Composition (As per Plan)                               |
|-----------------------------|---------------------------------------------------------|
| - 1                         | RCC Framed Structure                                    |
| Ground Floor- 3 Shops, Ha   | II, Kitchen, Bedroom, Store Room, Pooja Room, WC, Bath, |
| Passage, Staircase, Passag  |                                                         |
| First Floor- 2 Hall, 2 Bedr | ooms, 2 Kitchen, 2 Bath, 2 W.C, 2 Balcony, Store Room,  |
| Staircase, Passage.         | a series                                                |
| Open Space Area             | 3                                                       |

## As per Approved Plan Built Up area is 250.935 Sq. M., which is considered for valuation.

|     | Floors                                              |                  | Area<br>(Sq. M.)          |                                                                                                                                                                                |
|-----|-----------------------------------------------------|------------------|---------------------------|--------------------------------------------------------------------------------------------------------------------------------------------------------------------------------|
|     | Ground Floor - Commercial                           | 43.140<br>83.325 |                           |                                                                                                                                                                                |
|     | Ground Floor – Residential                          |                  |                           | (2) 3·时/10 2017 - 1 17.49 - 1 1 4 1 1 1 1 1 1 1 1 1 1 1 1 1 1 1 1                                                                                                              |
|     | First Floor - Residential                           |                  | 124.470                   | and the contract of                                                                                                                                                            |
|     | Total Built up area                                 |                  | 250.935                   |                                                                                                                                                                                |
| 5a  | Total Lease Period & remaining period (if Freehold) | :                | N.A., the lan             | d is Freehold                                                                                                                                                                  |
| 6.  | Location of property                                | :                | -/                        | A Jord s. G. let J. H.                                                                                                                                                         |
|     | a) Plot No. / Survey No.                            | :                |                           | 93A/1/2, Plot No. 7                                                                                                                                                            |
|     | b) Door No.                                         | 1                |                           | and and Bungalow on Plot No.7                                                                                                                                                  |
|     | c) C.T.S. No. / Village                             | :                | At – Yeola                |                                                                                                                                                                                |
|     | d) Ward / Taluka                                    | 0                | Taluka - Yed              | plaregre                                                                                                                                                                       |
|     | e) Mandal / District                                | :                | District - Nas            | shik                                                                                                                                                                           |
| 7.  | Postal address of the property                      | :                | First Floor,<br>Kopargaon | Land and Bungalow on Plot No. 7, Ground + Survey No. 93A/1/2, Near ICICI Bank ATM, Road, At - Yeola, Taluka - Yeola, District - Code - 423 401, State - Maharashtra, Country - |
| 8.  | City / Town                                         | :                | At – Yeola                |                                                                                                                                                                                |
|     | Residential area                                    | :                | Yes                       |                                                                                                                                                                                |
|     | Commercial area                                     | :                | Yes                       |                                                                                                                                                                                |
|     | Industrial area                                     | :                | No                        | 100000000000000000000000000000000000000                                                                                                                                        |
| 9.  | Classification of the area                          | :                |                           |                                                                                                                                                                                |
|     | i) High / Middle / Poor                             | :                | Middle Class              | 3                                                                                                                                                                              |
|     | ii) Urban / Semi Urban / Rural                      | :                | Urban                     |                                                                                                                                                                                |
| 10. | Coming under Corporation limit / Village            | :                | At - Yeola                |                                                                                                                                                                                |