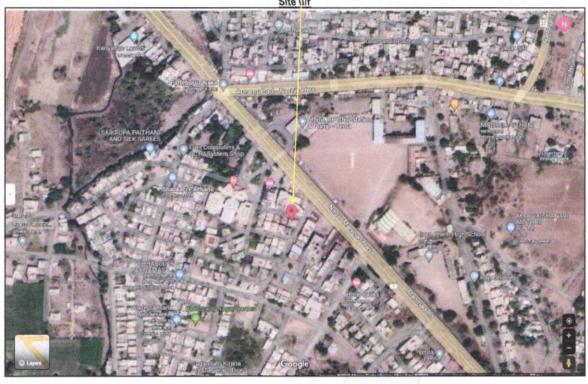

Longitude Latitude: 20°02'11.3"N 74°29'16.1"E

Ihink.Innovate.Create

The property is located in a developing Residential area having good infrastructure, well connected by road and train. The immovable property comprises of Freehold Residential land and structures thereof. It is located at about 36.4 km. travelling distance from Railway Station, Lasalgaon.