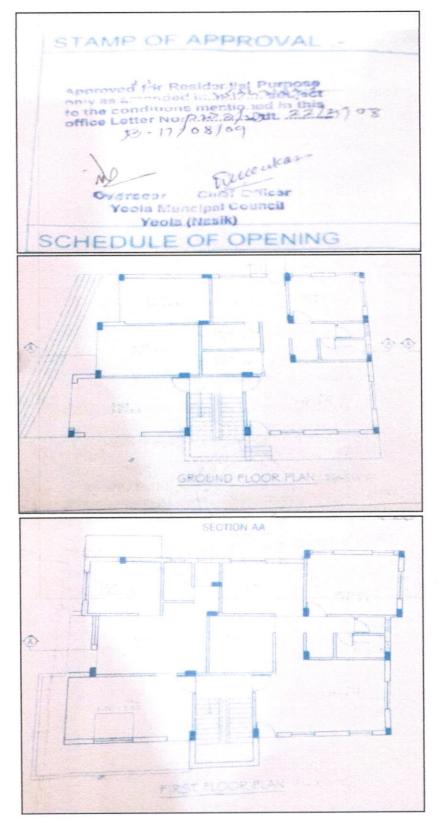

### Plot:

The plot under valuation is Freehold residential plot. As per Sale Deed and Approved Plan Plot area is 253.750 Sq. M., which is considered for valuation.

## As per Plan structure are as under:

|                             | Composition (As per Plan)                               |
|-----------------------------|---------------------------------------------------------|
| - 1                         | RCC Framed Structure                                    |
| Ground Floor- 3 Shops, Ha   | II, Kitchen, Bedroom, Store Room, Pooja Room, WC, Bath, |
| Passage, Staircase, Passag  |                                                         |
| First Floor- 2 Hall, 2 Bedr | ooms, 2 Kitchen, 2 Bath, 2 W.C, 2 Balcony, Store Room,  |
| Staircase, Passage.         | a series                                                |
| Open Space Area             | 3                                                       |

## As per Approved Plan Built Up area is 250.935 Sq. M., which is considered for valuation.

|     | Floors                                              |                  | Area<br>(Sq. M.)          |                                                                                                                                                                                |
|-----|-----------------------------------------------------|------------------|---------------------------|--------------------------------------------------------------------------------------------------------------------------------------------------------------------------------|
|     | Ground Floor - Commercial                           | 43.140<br>83.325 |                           |                                                                                                                                                                                |
|     | Ground Floor – Residential                          |                  |                           | (2) 3·时/10 2017 - 1 17.49 - 1 1 4 1 1 1 1 1 1 1 1 1 1 1 1 1 1 1 1                                                                                                              |
|     | First Floor - Residential                           |                  | 124.470                   | and the contract of                                                                                                                                                            |
|     | Total Built up area                                 |                  | 250.935                   |                                                                                                                                                                                |
| 5a  | Total Lease Period & remaining period (if Freehold) | :                | N.A., the lan             | d is Freehold                                                                                                                                                                  |
| 6.  | Location of property                                | :                | -/                        | A Jord s. G. let J. H.                                                                                                                                                         |
|     | a) Plot No. / Survey No.                            | :                |                           | 93A/1/2, Plot No. 7                                                                                                                                                            |
|     | b) Door No.                                         | 1                |                           | and and Bungalow on Plot No.7                                                                                                                                                  |
|     | c) C.T.S. No. / Village                             | :                | At – Yeola                |                                                                                                                                                                                |
|     | d) Ward / Taluka                                    | 0                | Taluka - Yed              | plaregre                                                                                                                                                                       |
|     | e) Mandal / District                                | :                | District - Nas            | shik                                                                                                                                                                           |
| 7.  | Postal address of the property                      | :                | First Floor,<br>Kopargaon | Land and Bungalow on Plot No. 7, Ground + Survey No. 93A/1/2, Near ICICI Bank ATM, Road, At - Yeola, Taluka - Yeola, District - Code - 423 401, State - Maharashtra, Country - |
| 8.  | City / Town                                         | :                | At – Yeola                |                                                                                                                                                                                |
|     | Residential area                                    | :                | Yes                       |                                                                                                                                                                                |
|     | Commercial area                                     | :                | Yes                       |                                                                                                                                                                                |
|     | Industrial area                                     | :                | No                        | 100000000000000000000000000000000000000                                                                                                                                        |
| 9.  | Classification of the area                          | :                |                           |                                                                                                                                                                                |
|     | i) High / Middle / Poor                             | :                | Middle Class              | 3                                                                                                                                                                              |
|     | ii) Urban / Semi Urban / Rural                      | :                | Urban                     |                                                                                                                                                                                |
| 10. | Coming under Corporation limit / Village            | :                | At - Yeola                |                                                                                                                                                                                |