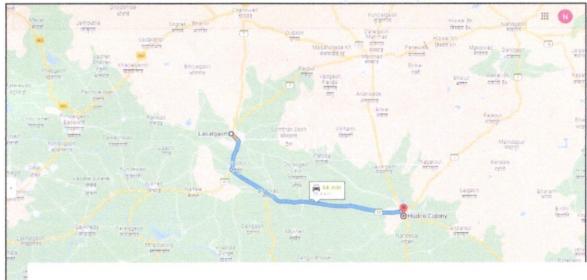

The property is located in a developing Residential area having good infrastructure, well connected by road and train. The immovable property comprises of Freehold Residential land and structures thereof. It is located at about 36.4 km. travelling distance from Railway Station, Lasalgaon.