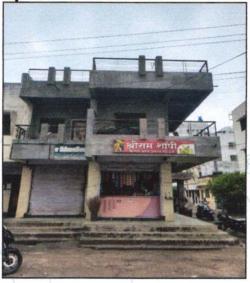

## Details of the property under consideration:

Name of Owner: Shri, Harishkumar Roshanlal Arora

Residential Land and Bungalow on Plot No. 7, Ground + First Floor, Survey No. 93A/1/2, Near ICICI Bank ATM, Kopargaon Road, At - Yeola, Taluka - Yeola, District - Nashik, Pin Code - 423 401, State - Maharashtra, Country - India

### 1. VALUATION OPINION REPORT

This is to certify that the property bearing Residential Land and Bungalow on Plot No. 7, Ground + First Floor, Survey No. 93A/1/2, Near ICICI Bank ATM, Kopargaon Road, At - Yeola, Taluka - Yeola, District - Nashik, Pin Code – 423 401, State - Maharashtra, Country – India belongs Shri. Harishkumar Roshanlal Arora.

## As per Plan structure are as under:

|                             | Composition (As per Plan)                               |
|-----------------------------|---------------------------------------------------------|
| - 1                         | RCC Framed Structure                                    |
| Ground Floor- 3 Shops, Ha   | II, Kitchen, Bedroom, Store Room, Pooja Room, WC, Bath, |
| Passage, Staircase, Passag  |                                                         |
| First Floor- 2 Hall, 2 Bedr | ooms, 2 Kitchen, 2 Bath, 2 W.C, 2 Balcony, Store Room,  |
| Staircase, Passage.         | a series                                                |
| Open Space Area             | 3                                                       |

## As per Approved Plan Built Up area is 250.935 Sq. M., which is considered for valuation.

|     | Floors                                              |                  | Area<br>(Sq. M.)          |                                                                                                                                                                                |
|-----|-----------------------------------------------------|------------------|---------------------------|--------------------------------------------------------------------------------------------------------------------------------------------------------------------------------|
|     | Ground Floor - Commercial                           | 43.140<br>83.325 |                           |                                                                                                                                                                                |
|     | Ground Floor – Residential                          |                  |                           | (2) 3·时/10 2017 - 1 17.49 - 1 1 4 1 1 1 1 1 1 1 1 1 1 1 1 1 1 1 1                                                                                                              |
|     | First Floor - Residential                           |                  | 124.470                   | and the contract of                                                                                                                                                            |
|     | Total Built up area                                 |                  | 250.935                   |                                                                                                                                                                                |
| 5a  | Total Lease Period & remaining period (if Freehold) | :                | N.A., the lan             | d is Freehold                                                                                                                                                                  |
| 6.  | Location of property                                | :                | -/                        | A Jord s. G. let J. H.                                                                                                                                                         |
|     | a) Plot No. / Survey No.                            | :                |                           | 93A/1/2, Plot No. 7                                                                                                                                                            |
|     | b) Door No.                                         | 1                |                           | and and Bungalow on Plot No.7                                                                                                                                                  |
|     | c) C.T.S. No. / Village                             | :                | At – Yeola                |                                                                                                                                                                                |
|     | d) Ward / Taluka                                    | 0                | Taluka - Yed              | plaregre                                                                                                                                                                       |
|     | e) Mandal / District                                | :                | District - Nas            | shik                                                                                                                                                                           |
| 7.  | Postal address of the property                      | :                | First Floor,<br>Kopargaon | Land and Bungalow on Plot No. 7, Ground + Survey No. 93A/1/2, Near ICICI Bank ATM, Road, At - Yeola, Taluka - Yeola, District - Code - 423 401, State - Maharashtra, Country - |
| 8.  | City / Town                                         | :                | At – Yeola                |                                                                                                                                                                                |
|     | Residential area                                    | :                | Yes                       |                                                                                                                                                                                |
|     | Commercial area                                     | :                | Yes                       |                                                                                                                                                                                |
|     | Industrial area                                     | :                | No                        | 100000000000000000000000000000000000000                                                                                                                                        |
| 9.  | Classification of the area                          | :                |                           |                                                                                                                                                                                |
|     | i) High / Middle / Poor                             | :                | Middle Class              | 3                                                                                                                                                                              |
|     | ii) Urban / Semi Urban / Rural                      | :                | Urban                     |                                                                                                                                                                                |
| 10. | Coming under Corporation limit / Village            | :                | At - Yeola                |                                                                                                                                                                                |