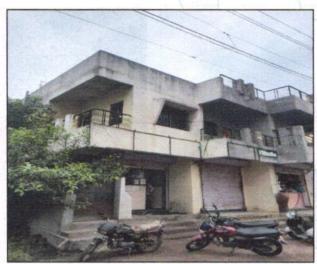

## Details of the property under consideration:

Name of Owner: Shri, Harishkumar Roshanlal Arora

Residential Land and Bungalow on Plot No. 7, Ground + First Floor, Survey No. 93A/1/2, Near ICICI Bank ATM, Kopargaon Road, At - Yeola, Taluka - Yeola, District - Nashik, Pin Code - 423 401, State - Maharashtra, Country - India

### 1. VALUATION OPINION REPORT

This is to certify that the property bearing Residential Land and Bungalow on Plot No. 7, Ground + First Floor, Survey No. 93A/1/2, Near ICICI Bank ATM, Kopargaon Road, At - Yeola, Taluka - Yeola, District - Nashik, Pin Code – 423 401, State - Maharashtra, Country – India belongs Shri. Harishkumar Roshanlal Arora.

## As per Plan structure are as under:

|                             | Composition (As per Plan)                               |
|-----------------------------|---------------------------------------------------------|
| - 1                         | RCC Framed Structure                                    |
| Ground Floor- 3 Shops, Ha   | II, Kitchen, Bedroom, Store Room, Pooja Room, WC, Bath, |
| Passage, Staircase, Passag  |                                                         |
| First Floor- 2 Hall, 2 Bedr | ooms, 2 Kitchen, 2 Bath, 2 W.C, 2 Balcony, Store Room,  |
| Staircase, Passage.         | a series                                                |
| Open Space Area             | 3                                                       |

## As per Approved Plan Built Up area is 250.935 Sq. M., which is considered for valuation.

|     | Floors                                              |                  | Area<br>(Sq. M.)          |                                                                                                                                                                                |
|-----|-----------------------------------------------------|------------------|---------------------------|--------------------------------------------------------------------------------------------------------------------------------------------------------------------------------|
|     | Ground Floor - Commercial                           | 43.140<br>83.325 |                           |                                                                                                                                                                                |
|     | Ground Floor – Residential                          |                  |                           | (2) 3·时/10 2017 - 1 17.49 - 1 1 4 1 1 1 1 1 1 1 1 1 1 1 1 1 1 1 1                                                                                                              |
|     | First Floor - Residential                           |                  | 124.470                   | and the contract of                                                                                                                                                            |
|     | Total Built up area                                 |                  | 250.935                   |                                                                                                                                                                                |
| 5a  | Total Lease Period & remaining period (if Freehold) | :                | N.A., the lan             | d is Freehold                                                                                                                                                                  |
| 6.  | Location of property                                | :                | -/                        | A Jord s. G. let J. H.                                                                                                                                                         |
|     | a) Plot No. / Survey No.                            | :                |                           | 93A/1/2, Plot No. 7                                                                                                                                                            |
|     | b) Door No.                                         | 1                |                           | and and Bungalow on Plot No.7                                                                                                                                                  |
|     | c) C.T.S. No. / Village                             | :                | At – Yeola                |                                                                                                                                                                                |
|     | d) Ward / Taluka                                    | 0                | Taluka - Yed              | plaregre                                                                                                                                                                       |
|     | e) Mandal / District                                | :                | District - Nas            | shik                                                                                                                                                                           |
| 7.  | Postal address of the property                      | :                | First Floor,<br>Kopargaon | Land and Bungalow on Plot No. 7, Ground + Survey No. 93A/1/2, Near ICICI Bank ATM, Road, At - Yeola, Taluka - Yeola, District - Code - 423 401, State - Maharashtra, Country - |
| 8.  | City / Town                                         | :                | At – Yeola                |                                                                                                                                                                                |
|     | Residential area                                    | :                | Yes                       |                                                                                                                                                                                |
|     | Commercial area                                     | :                | Yes                       |                                                                                                                                                                                |
|     | Industrial area                                     | :                | No                        | 100000000000000000000000000000000000000                                                                                                                                        |
| 9.  | Classification of the area                          | :                |                           |                                                                                                                                                                                |
|     | i) High / Middle / Poor                             | :                | Middle Class              | 3                                                                                                                                                                              |
|     | ii) Urban / Semi Urban / Rural                      | :                | Urban                     |                                                                                                                                                                                |
| 10. | Coming under Corporation limit / Village            | :                | At - Yeola                |                                                                                                                                                                                |