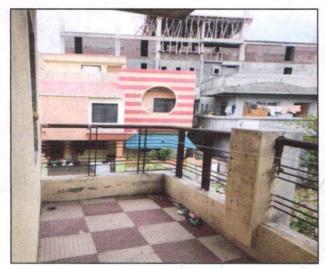

The property is located in a developing Residential area having good infrastructure, well connected by road and train. The immovable property comprises of Freehold Residential land and structures thereof. It is located at about 36.4 km. travelling distance from Railway Station, Lasalgaon.

## As per Plan structure are as under:

|                             | Composition (As per Plan)                               |
|-----------------------------|---------------------------------------------------------|
| - 1                         | RCC Framed Structure                                    |
| Ground Floor- 3 Shops, Ha   | II, Kitchen, Bedroom, Store Room, Pooja Room, WC, Bath, |
| Passage, Staircase, Passag  |                                                         |
| First Floor- 2 Hall, 2 Bedr | ooms, 2 Kitchen, 2 Bath, 2 W.C, 2 Balcony, Store Room,  |
| Staircase, Passage.         | a series                                                |
| Open Space Area             | 3                                                       |