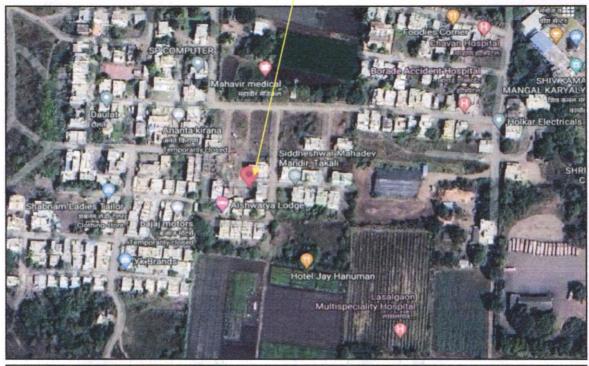

## Details of the property under consideration:

Name of Owner: Shri. Pankaj Uttam Thombare & Miss. Anita Sahebrao Shinde (after Marriage) Sau. Anita Pankaj Thombare

Residential Land and Proposed Bungalow on Plot No. 53, Ground + First Floor, Survey No. 293/294, Near Telephone Ex-Change Tower, Lasalgaon Road, Takali, At - Lasalgaon, Taluka - Niphad, District - Nashik, Pin Code - 422306, State - Maharashtra, Country - India.

Longitude Latitude: 20°08'53.5"N 74°13'48.2"E

| 70.87    | Central Govt. enactments (e.g., Urban<br>Land Ceiling Act) or notified under agency<br>area/ scheduled area / cantonment area                                      |    |                                                                                                     | 7 10 254            |  |  |
|----------|--------------------------------------------------------------------------------------------------------------------------------------------------------------------|----|-----------------------------------------------------------------------------------------------------|---------------------|--|--|
| 2.       | In Case it is Agricultural land, any conversion to house site plots is contemplated                                                                                | :  | N.A.                                                                                                |                     |  |  |
| 13.      | Dimensions / Boundaries of the property                                                                                                                            |    | A                                                                                                   | В                   |  |  |
|          |                                                                                                                                                                    |    | As per the Deed                                                                                     | Actuals             |  |  |
|          | North                                                                                                                                                              |    | Road                                                                                                | Colony Road         |  |  |
|          | South                                                                                                                                                              |    | Plot                                                                                                | Plot No.62          |  |  |
|          | East                                                                                                                                                               |    | Plot                                                                                                | Plot No.54          |  |  |
|          | West                                                                                                                                                               |    | Plot                                                                                                | Plot No.52          |  |  |
| 13.<br>2 | Latitude, Longitude & Co-ordinates of the site                                                                                                                     | :  | 20°08'53.5"N 74°13'48.2"E                                                                           |                     |  |  |
| 14.      | Extent of the site                                                                                                                                                 | :  | Plot Area = 138.00                                                                                  |                     |  |  |
| 15.      | Extent of the site considered for Valuation (least of 13A& 13B)                                                                                                    | :  | (As per Sale Deed and Approved Plan)  Structure Area = As per table Attached (As per Approved Plan) |                     |  |  |
| 16       | Whether occupied by the owner / tenant? If occupied by tenant since how long? Rent received per month.                                                             | :  | Bungalow is Under Construction                                                                      |                     |  |  |
| 11       | CHARACTERSTICS OF THE SITE                                                                                                                                         |    | 1000                                                                                                |                     |  |  |
| 1.       | Classification of locality                                                                                                                                         | :  | Middle Class                                                                                        |                     |  |  |
| 2.       | Development of surrounding areas                                                                                                                                   | :  | Developing                                                                                          |                     |  |  |
| 3.       | Possibility of frequent flooding/ sub-<br>merging                                                                                                                  | :  | No /                                                                                                |                     |  |  |
| 4.       | Feasibility to the Civic amenities like School, Hospital, Bus Stop, Market etc.                                                                                    | :  | All available near by                                                                               |                     |  |  |
| 5.       | Level of land with topographical conditions                                                                                                                        | :  | Plain                                                                                               |                     |  |  |
| 6.       | Shape of land                                                                                                                                                      | 1: | Square                                                                                              |                     |  |  |
| 7.       | Type of use to which it can be put                                                                                                                                 | :  | Residential purpose                                                                                 |                     |  |  |
| 8.       | Any usage restriction                                                                                                                                              | 1  | Residential                                                                                         |                     |  |  |
| 9.       | Is plot in town planning approved layout?                                                                                                                          | :  | Layout Plan Not Provided                                                                            |                     |  |  |
| 10.      |                                                                                                                                                                    | 17 | Intermittent                                                                                        | 3                   |  |  |
| 11.      | Road facilities                                                                                                                                                    |    | Yes                                                                                                 |                     |  |  |
| 12.      |                                                                                                                                                                    | :  | Mud Road                                                                                            |                     |  |  |
| 13.      |                                                                                                                                                                    | :  | Below 20 Ft                                                                                         |                     |  |  |
| 14.      | Is it a Land – Locked land?                                                                                                                                        | :  | No                                                                                                  |                     |  |  |
| 15.      | Water potentiality                                                                                                                                                 | :  | Proposed Connected to Mu                                                                            | nicipal Supply Line |  |  |
| 16.      |                                                                                                                                                                    | :  | Proposed Connected to Ser                                                                           |                     |  |  |
| 17.      | <del></del>                                                                                                                                                        | 1: | Proposed - Yes                                                                                      |                     |  |  |
| 18.      |                                                                                                                                                                    | :  |                                                                                                     | 31.8 231.101        |  |  |
| 19.      | Special remarks, if any like threat of acquisition of land for publics service purposes, road widening or applicability of CRZ provisions etc. (Distance from sea- |    | No                                                                                                  |                     |  |  |
|          | <ul><li>cost / tidal level must be incorporated)</li><li>A (Valuation of land)</li></ul>                                                                           | 1  |                                                                                                     |                     |  |  |