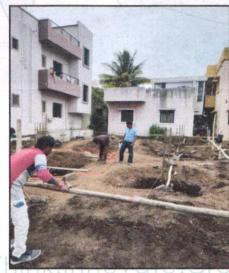

The property is located in a developing Residential area having good infrastructure, well connected by road and train. The immovable property comprises of Freehold Residential land and structures thereof. It is located at about 57.9 km. travelling distance from Railway Station, Lasalgaon.

At the time of inspection, the property was under construction. Extent of completion are as under:

| <b>Excavation Work</b> | At the time of Site visit excavation work is complete. |
|------------------------|--------------------------------------------------------|
| Total                  | 0% work completed                                      |