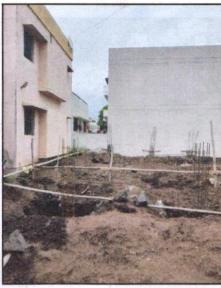

#### Plot:

The plot under valuation is Freehold residential plot. As per Sale Deed and Approved Plan Plot area is 138.00 Sq. M., which is considered for valuation.