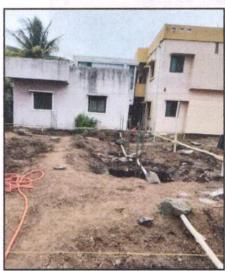

The property is located in a developing Residential area having good infrastructure, well connected by road and train. The immovable property comprises of Freehold Residential land and structures thereof. It is located at about 57.9 km. travelling distance from Railway Station, Lasalgaon.

At the time of inspection, the property was under construction. Extent of completion are as under:

| <b>Excavation Work</b> | At the time of Site visit excavation work is complete. |
|------------------------|--------------------------------------------------------|
| Total                  | 0% work completed                                      |