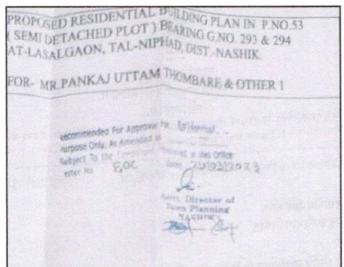

## 1. VALUATION OPINION REPORT

This is to certify that the property bearing Residential Land and Proposed Bungalow on Plot No. 53, Ground + First Floor, Survey No. 293/ 294, Near Telephone Ex-Change Tower, Lasalgaon Road, Takali, At - Lasalgaon, Taluka - Niphad, District - Nashik, Pin Code - 422306, State - Maharashtra, Country - India belongs Shri. Pankaj Uttam Thombare & Miss. Anita Sahebrao Shinde (after Marriage) Sau. Anita Pankaj Thombare.

## 2. VALUATION REPORT (IN RESPECT OF LAND AND BUILDING)

| 1     | General                                                                                                                      |                                                                                                                                                                                          |  |  |  |  |  |
|-------|------------------------------------------------------------------------------------------------------------------------------|------------------------------------------------------------------------------------------------------------------------------------------------------------------------------------------|--|--|--|--|--|
| 1.    | Purpose for which the valuation is made                                                                                      | : As per the request from Bank of Baroda, Takali (Lasalgaon) Branch to assess Fair market value of the property for banking purpose                                                      |  |  |  |  |  |
| 2.    | a) Date of inspection                                                                                                        | : 30.06.2023                                                                                                                                                                             |  |  |  |  |  |
|       | b) Date on which the valuation is made                                                                                       | : 04.07.2023                                                                                                                                                                             |  |  |  |  |  |
| 3.    | List of documents produced for perusal                                                                                       |                                                                                                                                                                                          |  |  |  |  |  |
| , 1 7 | in this office Letter No. 608 Da<br>Department.                                                                              | Purpose only as amended in Subject to the Condition mentioned ated.27.03.2023 issued by Assistant Director Town Planning ate No. 608 Dated.27.03.2023 issued by Assistant Director Town  |  |  |  |  |  |
| 4.    | Name of the owner(s) and his / their address (es) with Phone no. (details of share of each owner in case of joint ownership) | Miss. Anita Sahebrao Shinde (after Marriage) Sau. Anita Pankaj Thombare  Address: Residential Land and Proposed Bungalow on Plot No. 53, Ground + First Floor, Survey No. 293/ 294, Near |  |  |  |  |  |
| 5.    | Brief description of the property (Including Freehold / freehold etc.):                                                      |                                                                                                                                                                                          |  |  |  |  |  |

## Structure:

As per Plan structure are as under:

|                          | Composition (As per Plan)                                             |
|--------------------------|-----------------------------------------------------------------------|
|                          | RCC Framed Structure                                                  |
| Proposed (<br>Staircase, | Ground Floor- Porch, Living, Kitchen, 2 Bedrooms, W.C, Bath, Passage, |
| Proposed F<br>Bath       | First Floor- 2 Bedrooms, 1 Attached Terrace, Staircase, W.C,          |