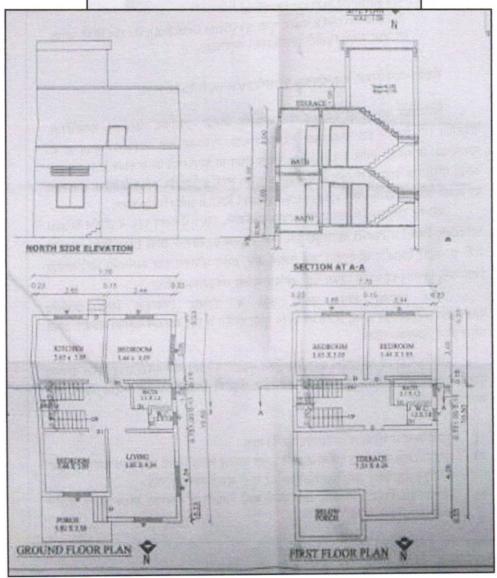

## Structure:

As per Plan structure are as under:

|                          | Composition (As per Plan)                                             |
|--------------------------|-----------------------------------------------------------------------|
|                          | RCC Framed Structure                                                  |
| Proposed (<br>Staircase, | Ground Floor- Porch, Living, Kitchen, 2 Bedrooms, W.C, Bath, Passage, |
| Proposed F<br>Bath       | First Floor- 2 Bedrooms, 1 Attached Terrace, Staircase, W.C,          |

As per Approved Plan Built Up area is 122.50 Sq. M., which is considered for valuation.

|     | Floors                                            | Area<br>(Sq. M.)   |                                                        |                                                                                                                                                                                                                                                                       |
|-----|---------------------------------------------------|--------------------|--------------------------------------------------------|-----------------------------------------------------------------------------------------------------------------------------------------------------------------------------------------------------------------------------------------------------------------------|
|     | Ground Floor                                      | 76.22              |                                                        |                                                                                                                                                                                                                                                                       |
|     | First Floor                                       | 46.28              |                                                        |                                                                                                                                                                                                                                                                       |
|     | Total Built up area                               | 122.50             |                                                        |                                                                                                                                                                                                                                                                       |
| 5a  | Total Lease Period & rei<br>Freehold)             | maining period (if | :                                                      | N.A., the land is Freehold                                                                                                                                                                                                                                            |
| 6.  | Location of property                              |                    | :                                                      |                                                                                                                                                                                                                                                                       |
|     | a) Plot No. / Survey No                           | ).                 | :                                                      | Survey No. 293/ 294, Plot No. 53                                                                                                                                                                                                                                      |
|     | b) Door No.                                       |                    | 1:                                                     | Residential Land and Proposed Bungalow on Plot No. 53                                                                                                                                                                                                                 |
|     | c) C.T.S. No. / Village                           |                    | :                                                      | Village – Lasalgaon                                                                                                                                                                                                                                                   |
|     | d) Ward / Taluka                                  | -1 - 1 - 1         | :                                                      | Taluka – Niphad                                                                                                                                                                                                                                                       |
|     | e) Mandal / District                              | nink,ini           | 1.C                                                    | District - Nashik COLO                                                                                                                                                                                                                                                |
| 7.  | Postal address of the property                    |                    | :                                                      | Residential Land and Proposed Bungalow on Plot No. 53, Ground + First Floor, Survey No. 293/ 294, Near Telephone Ex-Change Tower, Lasalgaon Road, Takali, At – Lasalgaon, Taluka – Niphad, District – Nashik, Pin Code – 422306, State - Maharashtra, Country – India |
| 8.  | City / Town                                       |                    | :                                                      | Village – Lasalgaon                                                                                                                                                                                                                                                   |
|     | Residential area                                  |                    | :                                                      | Yes                                                                                                                                                                                                                                                                   |
|     | Commercial area                                   |                    | :                                                      | No                                                                                                                                                                                                                                                                    |
|     | Industrial area                                   |                    | :                                                      | No                                                                                                                                                                                                                                                                    |
| 9.  | Classification of the area                        |                    | :                                                      |                                                                                                                                                                                                                                                                       |
|     | i) High / Middle / Poor                           |                    | :                                                      |                                                                                                                                                                                                                                                                       |
|     | ii) Urban / Semi Urban / R                        | ural               | :                                                      | Urban                                                                                                                                                                                                                                                                 |
| 10. | Coming under Corporation Panchayat / Municipality | on limit / Village | : Village – Lasalgaon<br>Nashik Municipal Corporation. |                                                                                                                                                                                                                                                                       |
| 11. | Whether covered under                             | r any State /      | :                                                      | No                                                                                                                                                                                                                                                                    |