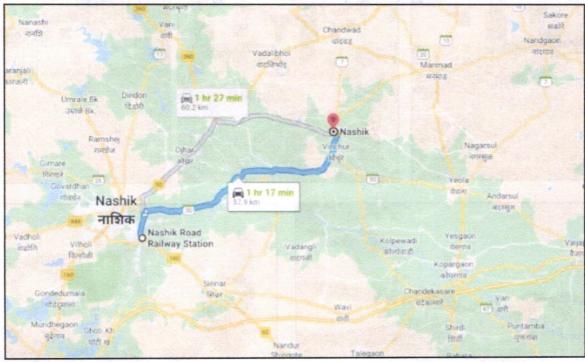

The property is located in a developing Residential area having good infrastructure, well connected by road and train. The immovable property comprises of Freehold Residential land and structures thereof. It is located at about 57.9 km. travelling distance from Railway Station, Lasalgaon.