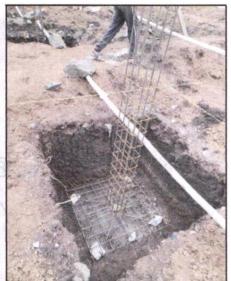

At the time of inspection, the property was under construction. Extent of completion are as under:

| <b>Excavation Work</b> | At the time of Site visit excavation work is complete. |
|------------------------|--------------------------------------------------------|
| Total                  | 0% work completed                                      |