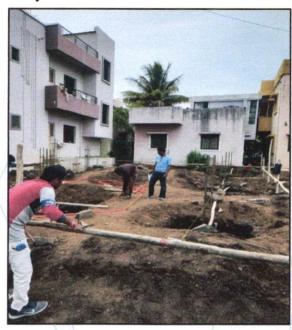

At the time of inspection, the property was under construction. Extent of completion are as under:

| <b>Excavation Work</b> | At the time of Site visit excavation work is complete. |
|------------------------|--------------------------------------------------------|
| Total                  | 0% work completed                                      |

#### Plot:

The plot under valuation is Freehold residential plot. As per Sale Deed and Approved Plan Plot area is 138.00 Sq. M., which is considered for valuation.