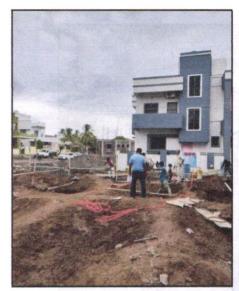

At the time of inspection, the property was under construction. Extent of completion are as under:

| <b>Excavation Work</b> | At the time of Site visit excavation work is complete. |
|------------------------|--------------------------------------------------------|
| Total                  | 0% work completed                                      |

#### Plot:

The plot under valuation is Freehold residential plot. As per Sale Deed and Approved Plan Plot area is 138.00 Sq. M., which is considered for valuation.