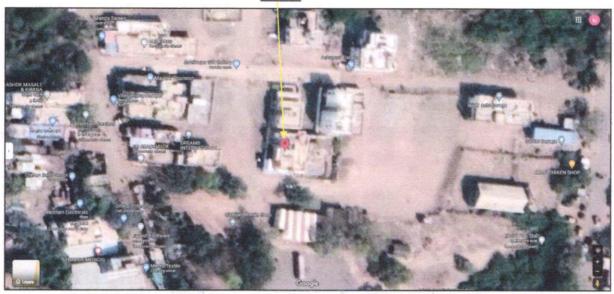

(West-South Side Residential Bungalow on Plot No. 4)

South-West Side Commercial 3 Shops on Plot No. 4 and West-South Side Residential Bungalow on Plot No. 4, Gat No. 13/A/2/A, Behind Bus Stand, Bazar Galli, Mouje - Nampur, Taluka - Baglan, District - Nashik, PIN Code - 423 204, State - Maharashtra, Country - India.

Latitude Longitude: 20°43'35.4"N 74°18'51.9"E