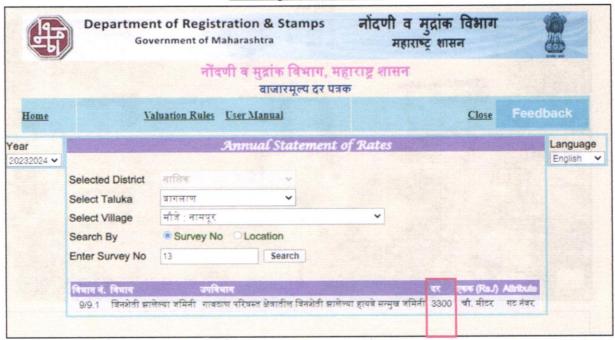

| <u>Bungalow:</u> ₹ 13.000.00 Expected rental income per month |
| iii) Any likely income it may generate                                                                                                                              | Rental Income                                                 |



# Actual site photographs South- West Side Commercial 3 Shops on Plot No. 4

















# Actual site photographs West-South Side Residential Bungalow on Plot No.4













## Actual site photographs













### Actual site photographs

















## Route Map of the property





Latitude Longitude: 20°43'35.4"N 74°18'51.9"E

Note: The Blue line shows the route to site from nearest Bus Stand (Nampur – 300 M.)





### Ready Reckoner





## **Building Plan**



South- West Side Commercial 3 Shops on Plot No. 4



### **Property Description**



Property Owner: Shri. Mayur Prakash Alai (South- West Side Commercial 3 Shops on Plot No. 4)



Property Owner: Shri. Prakash Narayan Alai & Sau. Aruna Prakash Alai (West-South Side Residential Bungalow on Plot No.4)



As a result of my appraisal and analysis, it is my considered opinion that of the above property in the prevailing condition with aforesaid specifications

| Particulars                      | Total Present Value on<br>Ground Floor (Shop +<br>Bungalow)<br>(₹) | Total After Approval on<br>Ground + First Floor<br>(Shop + Bungalow)<br>(₹) |
|----------------------------------|--------------------------------------------------------------------|----------------------