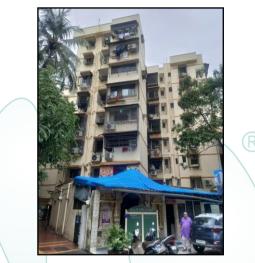

### Details of the property under consideration:

Name of Owner: Mrs. Dimple Bijal Shah & Mr. Bijal Vijay Shah

Residential Flat No. 426, 4<sup>th</sup> Floor, **"Dev Ashish Co-Op. Hsg. Soc. Ltd."**, Nahar Nagar, Near Mittal College, Mamlatdar Wadi Ext. Road, Malad (West), Mumbai – 400 064, State – Maharashtra, Country – India.

#### **BUILDING**:

The building under reference is having Part Ground + Part Stilt + 1<sup>st</sup> to 7<sup>th</sup> Upper Floors. It is a R.C.C. Framed Structure with 9" thick external walls and 6" thick internal brick walls. The walls are having sand faced plaster from outside. The building external condition is good. The building is used for residential purpose. 4<sup>th</sup> Floor is having 08 Residential Flat. The building is having 2 Lifts.