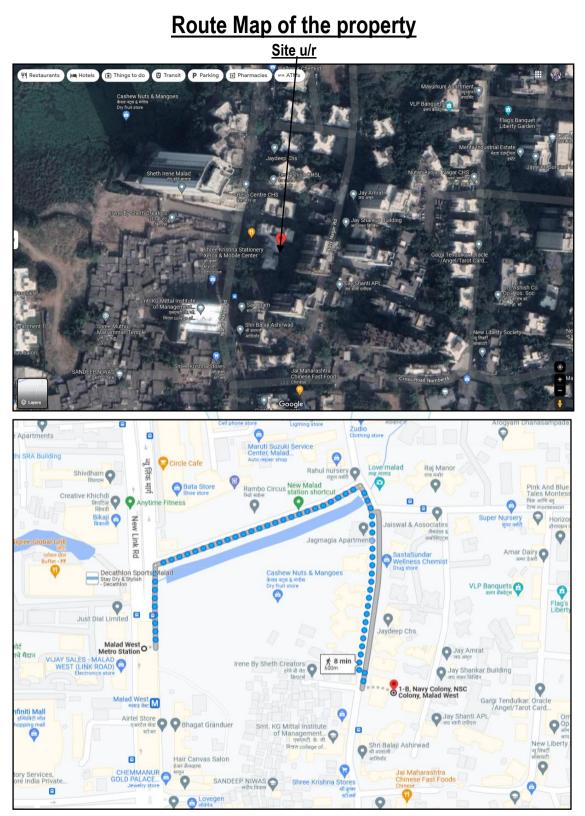

### Actual site photographs

Valuation Report Prepared For: Cosmos Bank / Malad (West) Branch / Mrs. Dimple Bijal Shah (2269/2301406) Page 11 of 18

Latitude Longitude - 19°11'07.3"N 72°50'18.6"E Note: The Blue line shows the route to site from nearest Metro station (Malad – 600 M.)

#### LOCATION:

The said building is located at C.T.S No. 1 & 2 of Village – Malad, Malad (West), Mumbai – 400 064, State – Maharashtra, Country – India. The property falls in Residential Zone. It is at a travelling distance 600 Mt. from Malad Metro station.