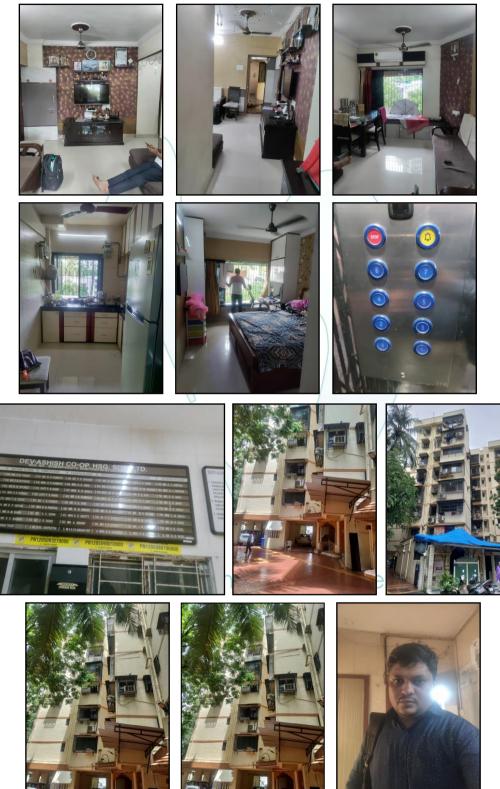

### Think.Innovate.Create

The residential flat under reference is situated on the 4<sup>th</sup> Floor. It consists of 1 Bedroom + Living Room + Kitchen + WC + Bath + Passage (i.e., 1BHK + WC + Bath). The residential flat is finished with Vitrified flooring, Teak wood door frame with Solid flush doors, Powder Coated Aluminum sliding windows, Concealed electrification & concealed plumbing etc.

### Actual site photographs

Valuation Report Prepared For: Cosmos Bank / Malad (West) Branch / Mrs. Dimple Bijal Shah (2269/2301406) Page 11 of 18

Latitude Longitude - 19°11'07.3"N 72°50'18.6"E Note: The Blue line shows the route to site from nearest Metro station (Malad – 600 M.)