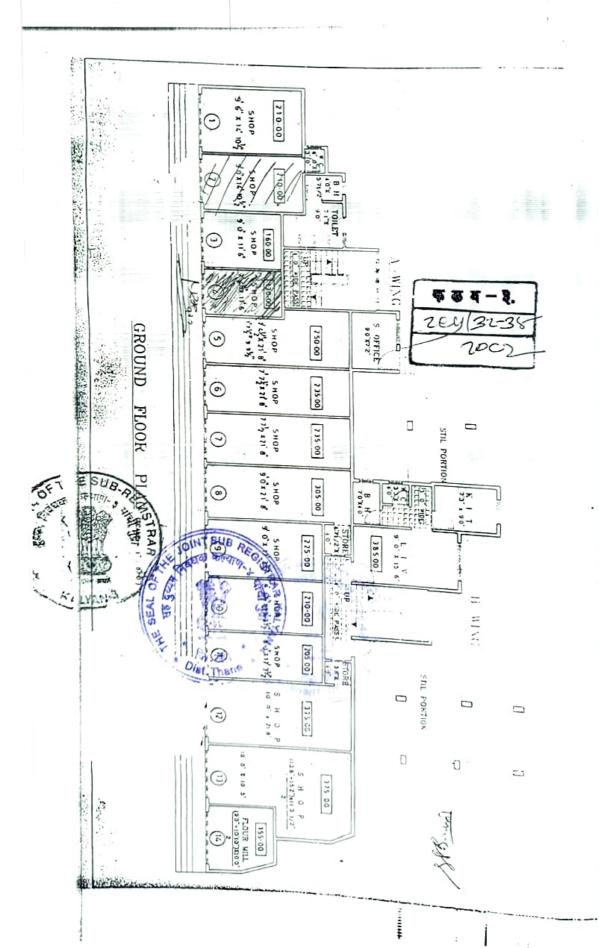

WHEREAS The Transferor MRS. SUCHITRA SURESH SAWANT has Purchased a Shop vide Agreement For Sale from M/S. VISHWAROOP DEVELOPERS, dated 30/01/2002 and registered with Sub-registrar Kalyan 3 on 30/01/2002 under document No. 295 OF 2002 and as such is the owner of Shop No. A-4, on Ground Floor, and admeasuring about 130 square feet (12.08 sq.mtrs.) Built up area of building known as "VISHWAROOP" Cooperative Housing Society Ltd., Situated at garobacha Wada, Mahatma Phule Road, Dombivli (West), Tal. Kalyan, Dist. Thane, more particular described in the schedule hereinafter referred to as "the said shop" as "the said shop" and described in the schedule hereinafter referred to as "the said shop" as "the said shop" and the schedule hereinafter referred to as "the said shop" as "the said sh

# NOW IT IS HEREBY AGREED BY AND BETWEEN THE PARTIES HERETO AS FOLLOWS:

The TRANSFEROR hereby agree to transfer unto the TRANSFEREES and the TRANSFEREES hereby agree to purchase and acquire all the right, title and interest of the TRANSFEROR in the said Society including the said Shop No. A-4, on Ground Floor, and admeasuring about 130 square feet (12.08 sq.mtrs.) Built up area of building known as "VISHWAROOP" Co-operative Housing Society Ltd., Situated at Barobacha Wada, Mahatma Phule Road, Dombivli (West), Tal. Ralyan, Dist. Thane. The Transferor has also agrees to transfer the said spaces bearing distinctive Nos. 121 to 130 (both inclusive) allotted under certificate No. 13 of the society, and all the right of the TRANSFEROR as to the use, occupation and enjoyment and ownership of the said Shop together with all rights, title and interest of the TRANSFEROR in the said Society, and The Transferor agrees to transfer the said Shop & shares to the TRANSFEREES for a total consideration of Rs. 9,00,000/- (Rupees Nine Lakhs Only).

# SECOND SCHEDULE OF PROPERTY

Shop No. A-4, on Ground Floor, and admeasuring about 130 square feet (12.08 sq.mtrs.) Built up area of building known as "VISHWAROOP" Cooperative Housing Society Ltd., Situated at garobacha Wada, Mahatma Phule Road, Dombivli (West), Tal. Kalyan, Dist. Thane. Building consist of Ground + \_\_\_\_ floors with / without lift.: