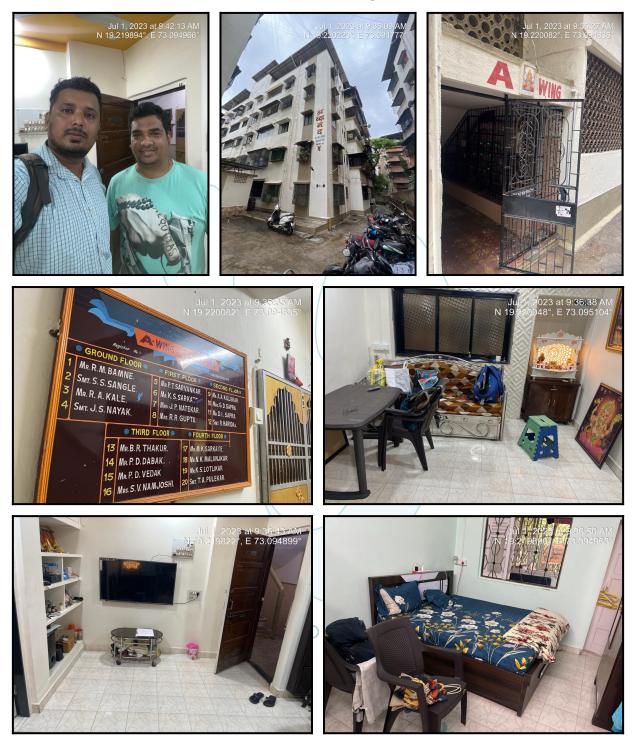

| Good                                           |
| Likely rental values in future                                                                                                                                                                                                      | ₹ 9000/- (Expected rented income as per month) |
| Any likely income it may generate                                                                                                                                                                                                   | Rental Income                                  |





## **Actual Site Photographs**









# Actual Site Photographs



# Think.Innovate.Create





## Route Map of the property



Note: Red marks shows the exact location of the property



#### Longitude Latitude: 19°13'12.3"N 73°5'42.0"E

Note: The Blue line shows the route to site distance from nearest Railway Station (Dombivali - 1.1 Km).



## **Ready Reckoner Rate**

| 4                         |                                                                   | t of Registration                                            |                                  | ps               | नोंदण     |        | मुद्रांक<br>ाष्ट्र शार |               | ग                 | Real Production of the Product |
|---------------------------|-------------------------------------------------------------------|-----------------------------