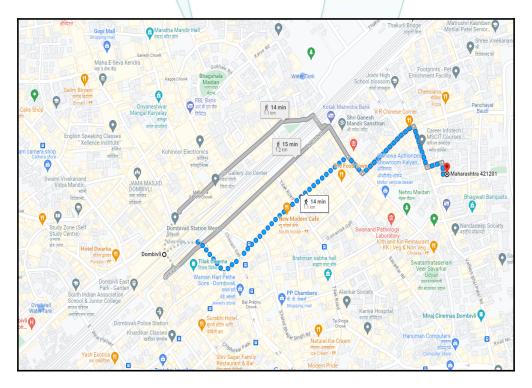

## Route Map of the property

Note: Red marks shows the exact location of the property

#### Longitude Latitude: 19°13'12.3"N 73°5'42.0"E

Note: The Blue line shows the route to site distance from nearest Railway Station (Dombivali - 1.1 Km).