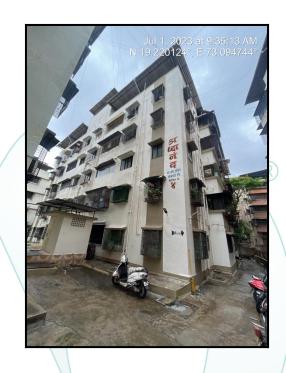

# Valuation Report of the Immovable Property



#### Details of the property under consideration:

Name of Owner : Mr. Vivek Jagdish Thakur

Residential Flat No. 4/3, Ground Floor, Building No 4, Wing - A, **"Shradhanand Co-op. Hsg. Soc.** Ltd.", Pendse Nagar Road No. 1, V P Road, Village - Chole, Dombivali East, Taluka - Kalyan, District - Thane, Kalyan, 421201, State - Maharashtra, India.

# Latitude Longitude : 19°13'12.3"N 73°5'42.0"E

Valuation Prepared for:

State Bank of India RACPC Belapur

Estate Department Corporate Centre, 4th Floor, CIDCO Tower No. 4, Railway Station Building, C.B.D. Belapur, Navi Mumbai - 400 614, State - Maharashtra, Country - India.



| Our Pan India Presence at :  |                                                                |                                   |                                  |