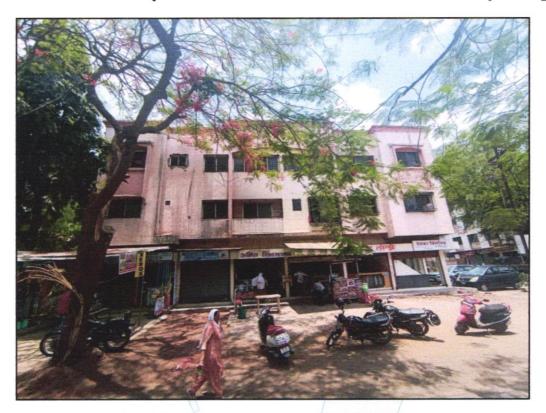

## Details of the property under consideration:

Name of Owner: Smt. Rohini Kautik Ahire

Commercial Shop No. 4, Ground Floor, "Pandurang Krupa", Plot No. 13, Survey No. 707 / 1 / 13, Near Akashwani Tower, Savarkar Nagar, Gangapur Road, Taluka & District - Nashik, PIN Code - 422 005, State - Maharashtra, Country - India

## VALUATION OPINION REPORT

This is to certify that the property bearing Commercial Shop No. 4, Ground Floor, "Pandurang Krupa", Plot No. 13, Survey No. 707 / 1 / 13, Near Akashwani Tower, Savarkar Nagar, Gangapur Road, Taluka & District -Nashik, PIN Code - 422 005, State - Maharashtra, Country - India belongs to Smt. Rohini Kautik Ahire.

## **VALUATION REPORT (IN RESPECT OF SHOP)**

| 1  | Gene                                                                                                                                        | ral                                                           |     | (R)                                                                                                                                                                                                                                                                                                                                                                                                         |
|----|---------------------------------------------------------------------------------------------------------------------------------------------|---------------------------------------------------------------|-----|-------------------------------------------------------------------------------------------------------------------------------------------------------------------------------------------------------------------------------------------------------------------------------------------------------------------------------------------------------------------------------------------------------------|
| 1. | Purpo                                                                                                                                       | ose for which the valuation is made                           | 1   | To assess fair market value of the property for Housing Loan Purpose.                                                                                                                                                                                                                                                                                                                                       |
| 2. | a)                                                                                                                                          | Date of inspection                                            | 1:  | 22.06.2023                                                                                                                                                                                                                                                                                                                                                                                                  |
|    | b)                                                                                                                                          | Date on which the valuation is Made                           |     | 01.07.2023                                                                                                                                                                                                                                                                                                                                                                                                  |
|    |                                                                                                                                             | f documents produced for perusal                              |     | i) Copy of Agreement Dated.15.12.2001 between M/s. S.G. Enterprises (Seller) AND Smt. Rohini Kautik Ahire (Owner).  ii) True Copy Building Plan Accompaining Commencement Certificate No. LND / BP / Nashik / 2010 dated 20.01.2001 issued by Executive Engineer Town Planning Nashik Municipal Corporation, Nashik.  iii) Copy of Previous valuation report date 08.03.2023 issued by Ashay Kantilal RACCA |
| 4. | 4. Name of the owner(s) and his / their address (es) with Phone no. (details of share of each owner in case of joint ownership)  Think.Inno |                                                               | · · | Smt. Rohini Kautik Ahire  Address - Commercial Shop No. 4, Ground Floor, "Pandurang Krupa", Plot No. 13, Survey No. 707 / 1 / 13, Near Akashwani Tower, Savarkar Nagar, Gangapur Road, Taluka & District - Nashik, PIN Code - 422 005, State - Maharashtra, Country - India.  Contact Person: Mr. Amit Ahire (Tenant) Mob No. +91 9822834621  Sole Ownership                                                |
| 5. | Lease                                                                                                                                       | description of the property (Including ehold / freehold etc.) | :   | The property is a Commercial Shop located on Ground Floor. The composition of shop is single area.  The property is at 13.6 KM. distances from nearest railway station Nashik.                                                                                                                                                                                                                              |
| 6. | Locat                                                                                                                                       | ion of property                                               | :   |                                                                                                                                                                                                                                                                                                                                                                                                             |
|    | a)                                                                                                                                          | Plot No. / Survey No.                                         | :   | Plot No. 13, Survey No. 707 / 1 / 13                                                                                                                                                                                                                                                                                                                                                                        |

|      |                                                                                                        |    | Built up Area in Sq. Ft. = 245.00<br>(Area as per Agreement)                                                                                                                                                                         |
|------|--------------------------------------------------------------------------------------------------------|----|--------------------------------------------------------------------------------------------------------------------------------------------------------------------------------------------------------------------------------------|
| 14.1 | Latitude, Longitude & Co-ordinates of Shop                                                             | :  | 20°00'51.0"N 73°45'26.3"E                                                                                                                                                                                                            |
| 15.  | Extent of the site considered for Valuation (least of 13A& 13B)                                        | :  | Carpet Area in Sq. Ft. = 198.00 (Area as per actual site measurement)  Built up Area in Sq. Ft. = 245.00 (Area as per Agreement)                                                                                                     |
| 16   | Whether occupied by the owner / tenant? If occupied by tenant since how long? Rent received per month. | :  | Tenant Occupied                                                                                                                                                                                                                      |
| II   | APARTMENT BUILDING                                                                                     | /  |                                                                                                                                                                                                                                      |
| 1.   | Nature of the Apartment                                                                                | :  | Commercial                                                                                                                                                                                                                           |
| 2.   | Location                                                                                               | :  |                                                                                                                                                                                                                                      |
|      | C.T.S. No.                                                                                             |    | Survey No. 707/1/13                                                                                                                                                                                                                  |
|      | Block No.                                                                                              | :  | -                                                                                                                                                                                                                                    |
|      | Ward No.                                                                                               | :  | - / /                                                                                                                                                                                                                                |
|      | Village / Municipality / Corporation                                                                   | :  | Village- Nashik<br>Nashik Municipal Corporation, Nashik                                                                                                                                                                              |
|      | Door No., Street or Road (Pin Code)                                                                    | :  | Commercial Shop No. 4, Ground Floor, "Pandurang Krupa", Plot No. 13, Survey No. 707 / 1 / 13, Near Akashwani Tower, Savarkar Nagar, Gangapur Road Taluka & District - Nashik, PIN Code - 422 005, State Maharashtra, Country - India |
| 3.   | Description of the locality Commercial / Commercial / Mixed                                            | :  | Commercial                                                                                                                                                                                                                           |
| 4.   | Year of Construction                                                                                   | :  | 2002 (As per Site Information)                                                                                                                                                                                                       |
| 5.   | Number of Floors                                                                                       | :, | Ground + 2 Upper Floors                                                                                                                                                                                                              |
| 6.   | Type of Structure                                                                                      | Y  | R.C.C. Framed Structure                                                                                                                                                                                                              |
| 7.   | Number of Dwelling units in the building                                                               | :  | 9 Shops on Ground Floor                                                                                                                                                                                                              |
| 8.   | Quality of Construction                                                                                | :  | Normal                                                                                                                                                                                                                               |
| 9.   | Appearance of the Building                                                                             | :  | Normal                                                                                                                                                                                                                               |
| 10.  | Maintenance of the Building                                                                            | :  | Normal                                                                                                                                                                                                                               |
| 11.  | Facilities Available                                                                                   | :  | 48                                                                                                                                                                                                                                   |
|      | Lift                                                                                                   | :  | No Lift                                                                                                                                                                                                                              |
|      | Protected Water Supply                                                                                 | :  | Municipal Water supply                                                                                                                                                                                                               |
|      | Underground Sewerage                                                                                   | :  | Connected to Municipal sewer                                                                                                                                                                                                         |
|      | Car parking - Open / Covered                                                                           | :  | Open Parking                                                                                                                                                                                                                         |
|      | Is Compound wall existing?                                                                             | :  | Yes                                                                                                                                                                                                                                  |
|      | Is pavement laid around the Building                                                                   | :  | Yes                                                                                                                                                                                                                                  |