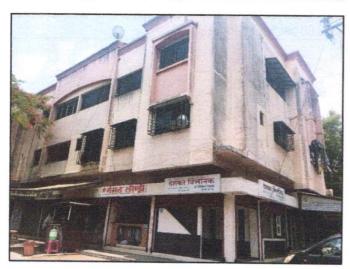

## Details of the property under consideration:

Name of Owner: Smt. Rohini Kautik Ahire

Commercial Shop No. 4, Ground Floor, "Pandurang Krupa", Plot No. 13, Survey No. 707 / 1 / 13, Near Akashwani Tower, Savarkar Nagar, Gangapur Road, Taluka & District - Nashik, PIN Code - 422 005, State - Maharashtra, Country - India

## VALUATION OPINION REPORT

This is to certify that the property bearing Commercial Shop No. 4, Ground Floor, "Pandurang Krupa", Plot No. 13, Survey No. 707 / 1 / 13, Near Akashwani Tower, Savarkar Nagar, Gangapur Road, Taluka & District -Nashik, PIN Code - 422 005, State - Maharashtra, Country - India belongs to Smt. Rohini Kautik Ahire.