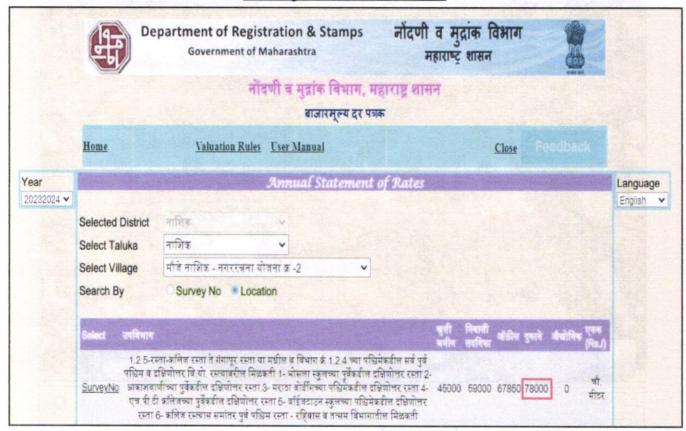

Considering various parameters recorded, existing economic scenario, and the information that is available with reference to the development of neighborhood and method selected for valuation, we are of the opinion that, the property premises can be assessed and valued for this particular purpose at ₹ 37,65,650.00 (Rupees Thirty Seven Lakh Sixty Five Thousand Six Hundred Fifty Only).