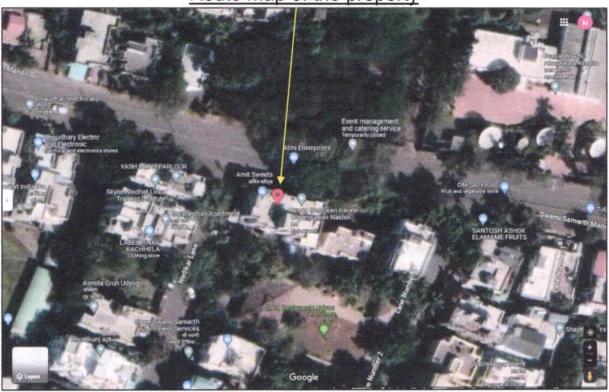

## Details of the property under consideration:

Name of Owner: Smt. Rohini Kautik Ahire

Commercial Shop No. 4, Ground Floor, "Pandurang Krupa", Plot No. 13, Survey No. 707 / 1 / 13, Near Akashwani Tower, Savarkar Nagar, Gangapur Road, Taluka & District - Nashik, PIN Code - 422 005, State - Maharashtra, Country - India

Longitude Latitude: 20°00'51.0"N 73°45'26.3"E

## Vastukala Consultants (I) Pvt. Ltd.

B1-001, U/B Floor, Boomerang, Chandivali Farm Road, Powai, Andheri (East), Mumbai - 400 072

To. The Branch Manager, Bank of India Zonal Office, Nashik

1st Floor, Plot No G-1, MIDC, Satpur Colony,