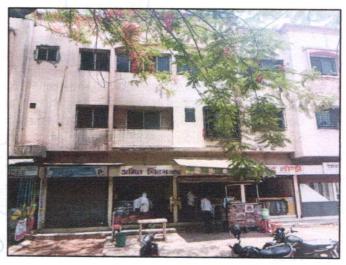

## Details of the property under consideration:

Name of Owner: Smt. Rohini Kautik Ahire

Commercial Shop No. 4, Ground Floor, "Pandurang Krupa", Plot No. 13, Survey No. 707 / 1 / 13, Near Akashwani Tower, Savarkar Nagar, Gangapur Road, Taluka & District - Nashik, PIN Code - 422 005, State - Maharashtra, Country - India

## VALUATION OPINION REPORT

This is to certify that the property bearing Commercial Shop No. 4, Ground Floor, "Pandurang Krupa", Plot No. 13, Survey No. 707 / 1 / 13, Near Akashwani Tower, Savarkar Nagar, Gangapur Road, Taluka & District -Nashik, PIN Code - 422 005, State - Maharashtra, Country - India belongs to Smt. Rohini Kautik Ahire.