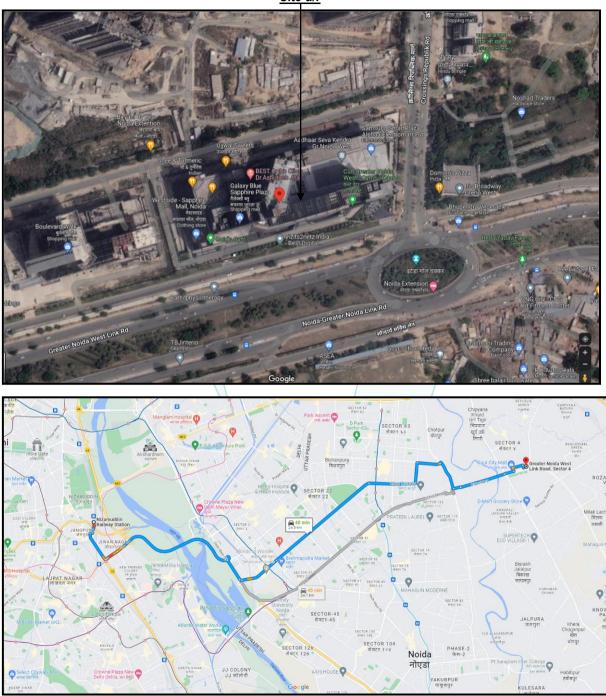

## 1. Location Details:

The property is situated at **"Galaxy Blue Sapphire Plaza**", Commercial project on Plot No. C – 03, Sector – 04, Greater Noida West Link Road, Greater Noida (West), Tehsil & District – Gautam Budh Nagar, Pin Code – 201 309, State – Uttar Pradesh, Country – India. It is about 24.50 Km. travel distance from Hazrat Nizamuddin Railway Station & 40.02 Km. travel distance from Indira Gandhi International Delhi Airport Station. Surface transport to the property is by buses, autos, taxis & private vehicles. The property is in developed locality. All the amenities like shops, banks, hotels, markets, schools, hospitals, etc. are all available in the surrounding locality.

## 3. Boundaries of the Property:

Mumbai

Thane

www.vastukala.org

**Our Pan India Presence at :** 

🕈 Nanded

🕈 Delhi NCR 🛛 💡 Nashik

💡 Auranaabad

**Pune** 

💡 Indore

🕈 Ahmedabad 📍 Jaipur

| Direction           | Particulars                     | CONSULTANT                                                                         |
|---------------------|---------------------------------|------------------------------------------------------------------------------------|
| On or towards North | Internal Road                   | Valuers & Appraisers                                                               |
| On or towards South | Noida – Greater Noida Link Road | Arctinets a     Interior Designers     Chartered Engineers (I)     TEV Consultants |
| On or towards East  | Crossing Republic Road          | Lender's Engineer                                                                  |
| On or towards West  | Under Construction Building     | 50 MH2010 PTG20                                                                    |