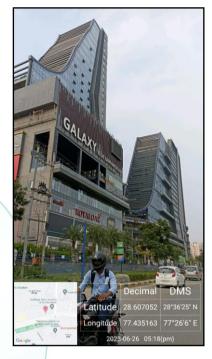

## 1. Location Details:

The property is situated at **"Galaxy Blue Sapphire Plaza**", Commercial project on Plot No. C – 03, Sector – 04, Greater Noida West Link Road, Greater Noida (West), Tehsil & District – Gautam Budh Nagar, Pin Code – 201 309, State – Uttar Pradesh, Country – India. It is about 24.50 Km. travel distance from Hazrat Nizamuddin Railway Station & 40.02 Km. travel distance from Indira Gandhi International Delhi Airport Station. Surface transport to the property is by buses, autos, taxis & private vehicles. The property is in developed locality. All the amenities like shops, banks, hotels, markets, schools, hospitals, etc. are all available in the surrounding locality.

# Vastukala Consultants (I) Pvt. Ltd.

121, 1st Floor, Ackruti Star, Central Road, MIDC, Andheri (E), Mumbai - 400 093