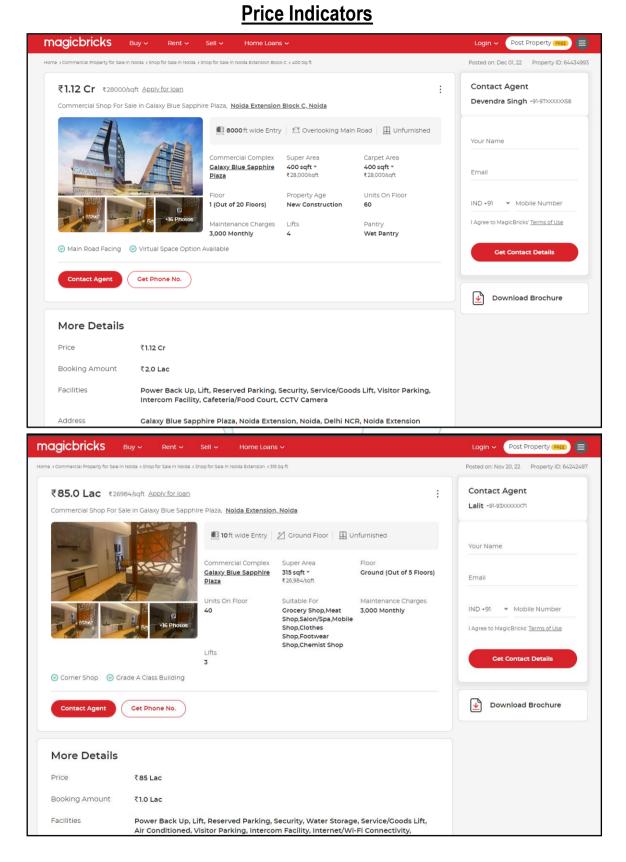

| Valuati | ion Report Prepared For: STCI/M/s. GLD Infraprojects Pvt | I to     | I. (2240/2301361) Page <b>7</b> of <b>33</b>                                                                          |
|---------|----------------------------------------------------------|----------|-----------------------------------------------------------------------------------------------------------------------|
|         | CHARACTERSTICS OF THE SITE                               |          |                                                                                                                       |
| 1.      | Classification of locality                               | •        | Higher Middle class                                                                                                   |
| 2.      | Development of surrounding areas                         | :        | Excellent                                                                                                             |
| 3.      | Possibility of frequent flooding/ sub-merging            | :        | No                                                                                                                    |
| 4.      | Feasibility to the Civic amenities like School,          | •        | All available near by                                                                                                 |
| ч.      | Hospital, Bus Stop, Market etc.                          | •        |                                                                                                                       |
| 5.      | Level of land with topographical conditions              | :        | Plain                                                                                                                 |
| 6.      | Shape of land                                            | •        | Irregular                                                                                                             |
| 7.      | Type of use to which it can be put                       | :        | For Commercial purpose                                                                                                |
| 8.      | Any usage restriction                                    | •        | Commercial                                                                                                            |
| 9.      | Is plot in town planning approved layout?                | •        | Copy of Approved Plan No. BP – 3743 / 7633 dated                                                                      |
| 9.      | is plot in town planning approved layout?                | •        | 17.10.2016 issued by Greater Noida Industrial                                                                         |
|         |                                                          |          | Development Authority.                                                                                                |
|         |                                                          |          | Approved Upto: 3 Basement Floor + Ground                                                                              |
|         |                                                          | /        | Floor + 1 <sup>st</sup> to 21 <sup>st</sup> Upper Floor                                                               |
| 10.     | Corner plot or intermittent plot?                        | :        | Corner                                                                                                                |
| 10.     | Road facilities                                          | •        | Yes                                                                                                                   |
| 11.     | Type of road available at present                        | •        | B.T. Road                                                                                                             |
|         | Width of road – is it below 20 ft. or more than 20       | •        | North Side – 24.00 M. wide Road                                                                                       |
| 13.     | ft.                                                      | •        | South Side – 24.00 M. wide Road                                                                                       |
|         | n.                                                       |          | East Side – 45.00 M. wide Road                                                                                        |
| 11      | Is it a Land – Locked land?                              |          |                                                                                                                       |
| 14.     |                                                          | :        | No                                                                                                                    |
| 15.     | Water potentiality                                       | :        | Municipal Water supply                                                                                                |
| 16.     | Underground sewerage system                              | :        | Connected to Municipal sewer                                                                                          |
| 17.     | Is Power supply is available in the site                 | :        | Yes                                                                                                                   |
| 18.     | Advantages of the site                                   | :        | Located in developed area                                                                                             |
| 19.     | Special remarks, if any like threat of acquisition of    | :        | No                                                                                                                    |
|         | land for publics service purposes, road widening         |          |                                                                                                                       |
|         | or applicability of CRZ provisions etc., (Distance       | /        |                                                                                                                       |
| Deut    | from sea-cost / tidal level must be incorporated)        | /        |                                                                                                                       |
|         | - A (Valuation of land of Phase 2)                       |          | Land Area 25 661 00 Sa M (As nor Disp)                                                                                |
| 1       | Size of plot                                             | •        | Land Area – 25,661.00 Sq. M. (As per Plan)                                                                            |
|         | North & South                                            |          | -                                                                                                                     |
|         | East & West                                              |          | As non-table attacked to the second                                                                                   |
| 2       | Total extent of the plot                                 |          | As per table attached to the report.                                                                                  |
| 3       | Prevailing market rate (Along With details /             | ic       | As per table attached to the report.                                                                                  |
|         | reference of at least two latest deals                   |          | Details of recent online listings are attached with the                                                               |
|         | transactions with respect to adjacent properties in      |          | report.                                                                                                               |
|         | the areas)                                               | <u> </u> | $Commercial Hait = \mp 75,000,00 and 0 = 14 and 0 = 14$                                                               |
| 4       | Guideline rate obtained from the Register's Office       | :        | Commercial Unit - ₹ 75,000.00 per Sq. M on Carpet                                                                     |
|         | (evidence thereof to be enclosed)                        |          | Area                                                                                                                  |
|         |                                                          |          | Ground Floor Commercial Unit Rate is 85% of $\mp$ 75,000,00 per Sq. M = $\mp$ 62,750,00 per Sq. M                     |
|         |                                                          |          | ₹ 75,000.00 per Sq. M. = ₹ 63,750.00 per Sq. M                                                                        |
|         |                                                          |          | 1 <sup>st</sup> & Upper Ground floor Commercial Unit Rate is $75\%$ of $\pm$ 75 000 00 per Sz M = $\pm$ 56 250 00 per |
|         |                                                          |          | 75% of ₹ 75,000.00 per Sq. M. = ₹ 56,250.00 per                                                                       |
|         |                                                          |          | Sq. M.                                                                                                                |
|         |                                                          |          | 2 <sup>nd</sup> Floor, Lower Ground Floor, Mezzanine Floor &                                                          |
|         |                                                          |          | Basement Commercial Unit Rate is 65% of $\mp$ 75,000 00 per Sq. M = $\mp$ 48,750,00 per Sq. M                         |
|         |                                                          |          | ₹ 75,000.00 per Sq. M. = ₹ 48,750.00 per Sq. M                                                                        |
|         |                                                          |          | 3rd Commercial Unit Rate is 55% of ₹ 75,000.00 per                                                                    |
|         |                                                          |          | Sq. M. = ₹ 41,250.00 per Sq. M                                                                                        |
|         |                                                          |          | Above 3rd Floor Commercial Unit Rate is 35% of                                                                        |