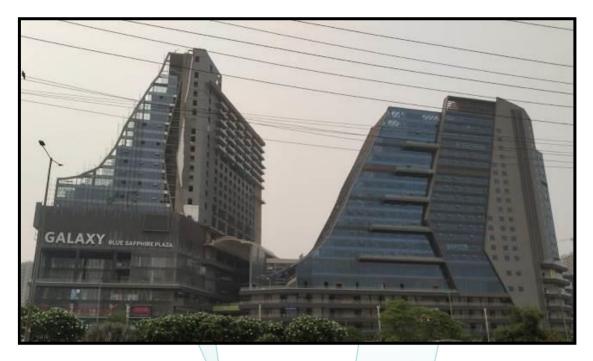

## Name of Project: "Galaxy Blue Sapphire Plaza"

Commercial project on Plot No. C – 03, Sector – 04, Greater Noida West Link Road, Greater Noida (West), Tehsil & District – Gautam Budh Nagar, Pin Code – 201 309, State – Uttar Pradesh, Country – India.

# PROJECT VALUATION REPORT OF

"Galaxy Blue Sapphire Plaza"

<u>Commercial project on Plot No. C – 03, Sector – 04, Greater Noida West Link Road, Greater Noida (West),</u> <u>Tehsil & District – Gautam Budh Nagar, Pin Code – 201 309, State – Uttar Pradesh, Country – India.</u>

## 1. Location Details:

The property is situated at **"Galaxy Blue Sapphire Plaza**", Commercial project on Plot No. C – 03, Sector – 04, Greater Noida West Link Road, Greater Noida (West), Tehsil & District – Gautam Budh Nagar, Pin Code – 201 309, State – Uttar Pradesh, Country – India. It is about 24.50 Km. travel distance from Hazrat Nizamuddin Railway Station & 40.02 Km. travel distance from Indira Gandhi International Delhi Airport Station. Surface transport to the property is by buses, autos, taxis & private vehicles. The property is in developed locality. All the amenities like shops, banks, hotels, markets, schools, hospitals, etc. are all available in the surrounding locality.