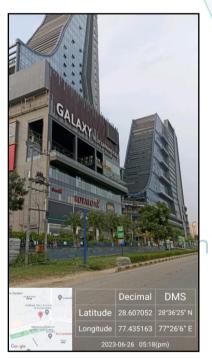

## 1. Location Details:

The property is situated at **"Galaxy Blue Sapphire Plaza**", Commercial project on Plot No. C – 03, Sector – 04, Greater Noida West Link Road, Greater Noida (West), Tehsil & District – Gautam Budh Nagar, Pin Code – 201 309, State – Uttar Pradesh, Country – India. It is about 24.50 Km. travel distance from Hazrat Nizamuddin Railway Station & 40.02 Km. travel distance from Indira Gandhi International Delhi Airport Station. Surface transport to the property is by buses, autos, taxis & private vehicles. The property is in developed locality. All the amenities like shops, banks, hotels, markets, schools, hospitals, etc. are all available in the surrounding locality.

# Vastukala Consultants (I) Pvt. Ltd.

121, 1st Floor, Ackruti Star, Central Road, MIDC, Andheri (E), Mumbai - 400 093