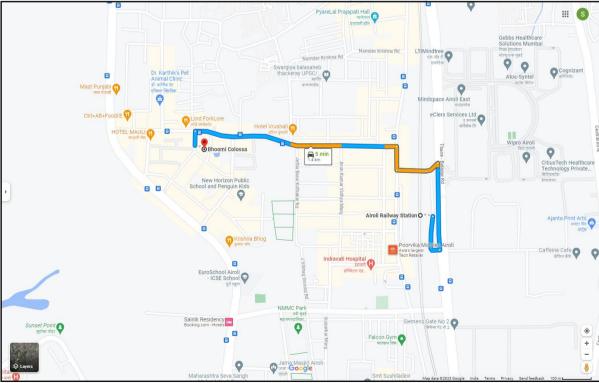

## **Valuation Report of Immovable Property**

| I  | General |                                      |                                              |                                                               |  |
|----|---------|--------------------------------------|----------------------------------------------|---------------------------------------------------------------|--|
| 1. | Nan     | ne and Address of the Valuer         | :                                            | Sharadkumar B. Chalikwar                                      |  |
|    |         |                                      |                                              | Vastukala Consultants (I) Pvt. Ltd.                           |  |
|    |         |                                      |                                              | B1-001, U/B Floor, Boomerang, Chandivali Farm Road,           |  |
|    |         |                                      |                                              | Powai, Andheri (East), Mumbai – 400 072.                      |  |
| 2. | Pur     | pose for which the valuation is made | :                                            | To assess Fair Market value of the property for Bank Loan     |  |
|    |         |                                      |                                              | Purpose.                                                      |  |
| 3. | a)      | Date of inspection                   | :                                            | 30.06.2023                                                    |  |
|    | b)      | Date of valuation                    | :                                            | 03.07.2023                                                    |  |
|    | C)      | Title Deed Number & Date             |                                              | 3155 / 2014 Dated 12.05.2014                                  |  |
| 4. | List    | of documents produced for perusal:   |                                              |                                                               |  |
|    | 1.      | Copy of Agreement for Sale dated 12. | 05.2                                         | 2014 Between Mrs. Parul Jayesh Rambhia (the Vendor) and       |  |
|    |         | Mr. Shashikant Eknath Kotavadekar &  | Mrs                                          | . Shamal Shashikant Kotavadekar (the Purchaser).              |  |
|    | 2.      | Copy of Occupancy Certificate No. N  | RV                                           | / BP / Case No. B-6620 / 5160 / 2011 dated 24.10.2011         |  |
|    |         | issued by Navi Mumbai Municipal Corp | ora                                          |                                                               |  |
| 5. | Nan     | ne of the owner(s) and his / their   | . \                                          | Mr. Shashikant Eknath Kotavadekar &                           |  |
|    |         | ress (es) with Phone no. (details of |                                              | Mrs. Shamal Shashikant Kotavadekar                            |  |
|    |         | re of each owner in case of joint    |                                              | Address: Residential Flat No. 2001, 20th Floor, "Bhoomi       |  |
|    | own     | ership)                              |                                              | Colossa Co-op. Hsg. Soc. Ltd.", Plot No. 4, Sector – 19,      |  |
|    |         | \\                                   |                                              | Airoli, Navi Mumbai – 400 078, Taluka & District – Thane,     |  |
|    |         | U                                    |                                              | State – Maharashtra, Country – India.                         |  |
|    |         |                                      |                                              |                                                               |  |
|    |         |                                      |                                              | Contact Person: Mr. Shashikant Kotavadekar (Owner)            |  |
|    |         |                                      |                                              | Contact No. 9320205566                                        |  |
|    |         |                                      |                                              | Contact No. 9320203300                                        |  |
|    |         |                                      |                                              | Joint Ownership                                               |  |
|    |         |                                      |                                              | Details of ownership share is not available                   |  |
| 6. | Brie    | f description of the property        | /                                            | The property is a residential flat located on 20th Floor. The |  |
|    |         | TI-1-1-1-1                           |                                              | composition of Flat No. 2001 is having 2 Bedrooms +           |  |
|    |         | Inink.inn                            | 0                                            | Living Room + Dining + 2 Toilets + Passage + Terrace          |  |
|    |         |                                      |                                              | (i.e., 2BHK with 2 Toilets). The property is at 1.4 Km.       |  |
|    |         |                                      |                                              | travelling distance from nearest railway station Airoli.      |  |
| 7. | -       | ation of property                    | :                                            |                                                               |  |
|    | a)      | Plot No. / Survey No.                | :                                            | Plot No. 4, Sector – 19                                       |  |
|    | b)      | Door No.                             | :                                            | Residential Flat No. 2001                                     |  |
|    | c)      | C.T.S. No. / Village                 | :                                            | Village – Airoli                                              |  |
|    | d)      | Ward / Taluka                        | :                                            | Taluka – Thane                                                |  |
|    | e)      | Mandal / District                    | :                                            | District – Thane                                              |  |
|    | f)      | Date of issue and validity of layout | :                                            | As Occupancy Certificate is received may be assumed that      |  |
|    | ۲.۱     | of approved map / plan               |                                              | the construction is as per sanctioned plan.                   |  |
|    | g)      | Approved map / plan issuing          | :                                            |                                                               |  |
|    | h)      | authority Whether genuineness or     |                                              |                                                               |  |
|    | 1 11/   | TATIONION GENOMINENESS OF            | <u>.                                    </u> |                                                               |  |