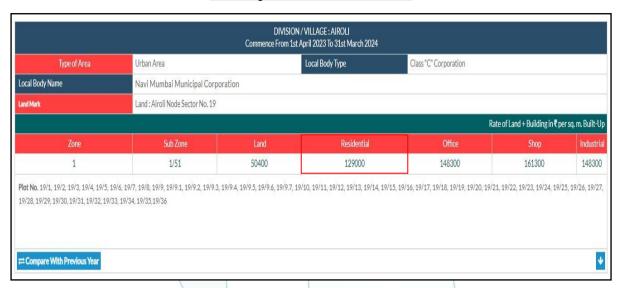

Boundaries of the property.

North Sadguru Vamanrao Pai Marg Internal Road & Godavari CHSL South

Water Tank East

West Internal Road & Swastik Society

Considering various parameters recorded, existing economic scenario, and the information that is available with reference to the development of neighborhood and method selected for valuation, we are of the opinion that, the property premises can be assessed and this particular purpose at ₹ 1,35,63,976.00 (Rupees One Crore Thirty Five Lakh Sixty Three Thousand Nine Hundred Seventy Six Only).