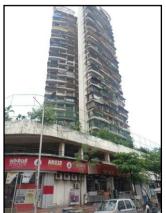

## Details of the property under consideration:

Name of Owner: Mr. Shashikant Eknath Kotavadekar & Mrs. Shamal Shashikant Kotavadekar

Residential Flat No. 2001, 20th Floor, **"Bhoomi Colossa Co-op. Hsg. Soc. Ltd."**, Plot No. 4, Sector – 19, Airoli, Navi Mumbai – 400 078, Taluka & District – Thane, State – Maharashtra, Country – India.

## **VALUATION OPINION REPORT**

This is to certify that the property bearing Residential Flat No. 2001, 20th Floor, "Bhoomi Colossa Co-op. Hsg. Soc. Ltd.", Plot No. 4, Sector - 19, Airoli, Navi Mumbai - 400 078, Taluka & District - Thane, State -Maharashtra, Country - India belongs to Mr. Shashikant Eknath Kotavadekar & Mrs. Shamal Shashikant Kotavadekar.