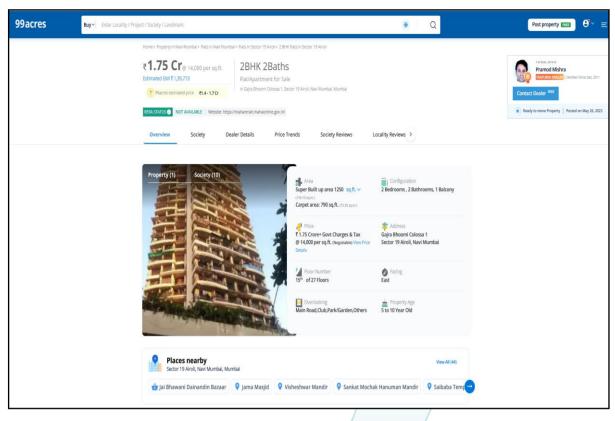

## Details of the property under consideration:

Name of Owner: Mr. Shashikant Eknath Kotavadekar & Mrs. Shamal Shashikant Kotavadekar

Residential Flat No. 2001, 20th Floor, **"Bhoomi Colossa Co-op. Hsg. Soc. Ltd."**, Plot No. 4, Sector – 19, Airoli, Navi Mumbai – 400 078, Taluka & District – Thane, State – Maharashtra, Country – India.

## **VALUATION OPINION REPORT**

This is to certify that the property bearing Residential Flat No. 2001, 20th Floor, "Bhoomi Colossa Co-op. Hsg. Soc. Ltd.", Plot No. 4, Sector - 19, Airoli, Navi Mumbai - 400 078, Taluka & District - Thane, State -Maharashtra, Country - India belongs to Mr. Shashikant Eknath Kotavadekar & Mrs. Shamal Shashikant Kotavadekar.

Boundaries of the property.

North Sadguru Vamanrao Pai Marg Internal Road & Godavari CHSL South

Water Tank East

West Internal Road & Swastik Society

Considering various parameters recorded, existing economic scenario, and the information that is available with reference to the development of neighborhood and method selected for valuation, we are of the opinion that, the property premises can be assessed and this particular purpose at ₹ 1,35,63,976.00 (Rupees One Crore Thirty Five Lakh Sixty Three Thousand Nine Hundred Seventy Six Only).