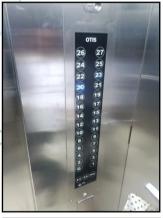

## Details of the property under consideration:

Name of Owner: Mr. Shashikant Eknath Kotavadekar & Mrs. Shamal Shashikant Kotavadekar

Residential Flat No. 2001, 20th Floor, **"Bhoomi Colossa Co-op. Hsg. Soc. Ltd."**, Plot No. 4, Sector – 19, Airoli, Navi Mumbai – 400 078, Taluka & District – Thane, State – Maharashtra, Country – India.

## **VALUATION OPINION REPORT**

This is to certify that the property bearing Residential Flat No. 2001, 20th Floor, "Bhoomi Colossa Co-op. Hsg. Soc. Ltd.", Plot No. 4, Sector - 19, Airoli, Navi Mumbai - 400 078, Taluka & District - Thane, State -Maharashtra, Country - India belongs to Mr. Shashikant Eknath Kotavadekar & Mrs. Shamal Shashikant Kotavadekar.