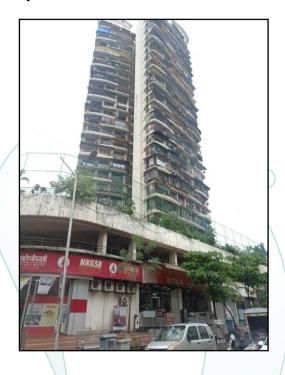

## Details of the property under consideration:

Name of Owner: Mr. Shashikant Eknath Kotavadekar & Mrs. Shamal Shashikant Kotavadekar

Residential Flat No. 2001, 20th Floor, **"Bhoomi Colossa Co-op. Hsg. Soc. Ltd."**, Plot No. 4, Sector – 19, Airoli, Navi Mumbai – 400 078, Taluka & District – Thane, State – Maharashtra, Country – India.

## **VALUATION OPINION REPORT**

This is to certify that the property bearing Residential Flat No. 2001, 20th Floor, "Bhoomi Colossa Co-op. Hsg. Soc. Ltd.", Plot No. 4, Sector - 19, Airoli, Navi Mumbai - 400 078, Taluka & District - Thane, State -Maharashtra, Country - India belongs to Mr. Shashikant Eknath Kotavadekar & Mrs. Shamal Shashikant Kotavadekar.