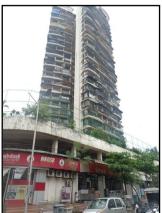

## Details of the property under consideration:

Name of Owner: Mr. Shashikant Eknath Kotavadekar & Mrs. Shamal Shashikant Kotavadekar

Residential Flat No. 2001, 20th Floor, **"Bhoomi Colossa Co-op. Hsg. Soc. Ltd."**, Plot No. 4, Sector – 19, Airoli, Navi Mumbai – 400 078, Taluka & District – Thane, State – Maharashtra, Country – India.

## **VALUATION OPINION REPORT**

This is to certify that the property bearing Residential Flat No. 2001, 20th Floor, "Bhoomi Colossa Co-op. Hsg. Soc. Ltd.", Plot No. 4, Sector - 19, Airoli, Navi Mumbai - 400 078, Taluka & District - Thane, State -Maharashtra, Country - India belongs to Mr. Shashikant Eknath Kotavadekar & Mrs. Shamal Shashikant Kotavadekar.