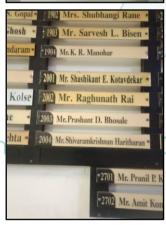

## Details of the property under consideration:

Name of Owner: Mr. Shashikant Eknath Kotavadekar & Mrs. Shamal Shashikant Kotavadekar

Residential Flat No. 2001, 20th Floor, **"Bhoomi Colossa Co-op. Hsg. Soc. Ltd."**, Plot No. 4, Sector – 19, Airoli, Navi Mumbai – 400 078, Taluka & District – Thane, State – Maharashtra, Country – India.

## **VALUATION OPINION REPORT**

This is to certify that the property bearing Residential Flat No. 2001, 20th Floor, "Bhoomi Colossa Co-op. Hsg. Soc. Ltd.", Plot No. 4, Sector - 19, Airoli, Navi Mumbai - 400 078, Taluka & District - Thane, State -Maharashtra, Country - India belongs to Mr. Shashikant Eknath Kotavadekar & Mrs. Shamal Shashikant Kotavadekar.