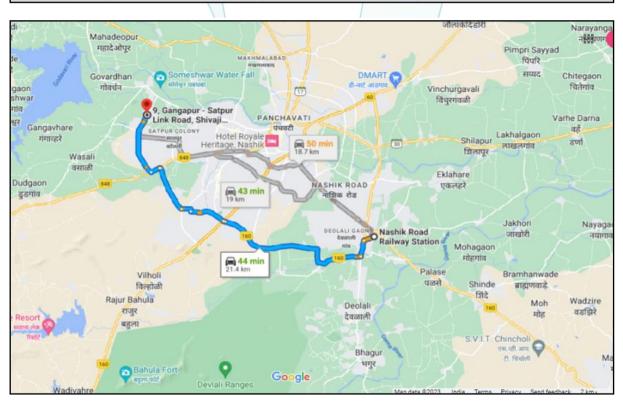

# Route Map of the property Site u/r

Latitude Longitude: 20°00'51.3"N 73°42'57.4"E Note: The Blue line shows the route to site from nearest railway station (Nashik Road – 21.4 Km.)