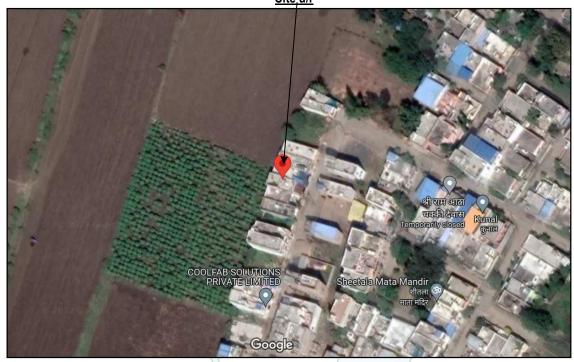

#### Route Map of the property Site u/r

Latitude Longitude - 22°58'41.6"N 76°01'49.9"E

**Note:** The Blue line shows the route to site from nearest railway station (Dewas Junction – 3 KM.)