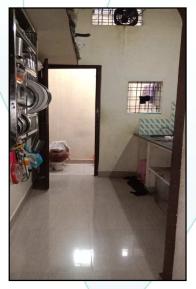

# **Actual site photographs**

Think.Innovate.Create

The composition of the Residential House as per Site is as below -

| Floor  | Floor Composition                                                                      |  |  |  |  |  |  |
|--------|----------------------------------------------------------------------------------------|--|--|--|--|--|--|
| Ground | Living Room + 1 Bedroom + Kitchen + Wash Area + Toilet + Passage + Front side Tin Shed |  |  |  |  |  |  |
| First  | Not completed                                                                          |  |  |  |  |  |  |