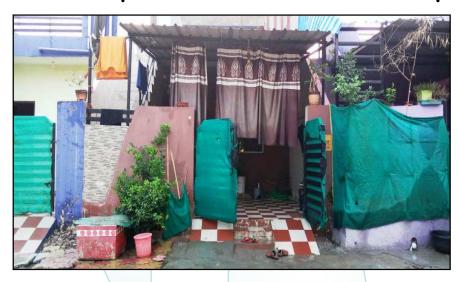

## **Valuation Report of the Immovable Property**



Details of the property under consideration:

Name of Owner: Shri. Kesam Vyankteshwarrao S/o. Shri. Kesamveer Prakash Rao

Residential Row House on Plot No. 08, "Prabhu Shri Narayan Nagar Extension", Patwari Halka No. 19 (Ward No. 8), Trilok Nagar, Itawa, Taluka & District Dewas, PIN – 455 001, State - Madhya Pradesh, Country - India.

Latitude Longitude - 22°58'41.6"N 76°01'49.9"E

Think Innovate Create Valuation Done for:

#### Bank of Maharashtra **Bhicholi Mardana Branch**

142, Solanki Market, Bhicholi Mardana, Indore, PIN – 452016 State - Madhya Pradesh, Country - India



Indore: 106, 1st Floor, Gold Star Tower, 576, M. G. Road, Opp. TI Mall, Indore - 452 001, (M.P.), INDIA E-mail: indore@vastukala.org, Tel.: +91 7313510884 +91 9926411111

#### Our Pan India Presence at:

- **♀**