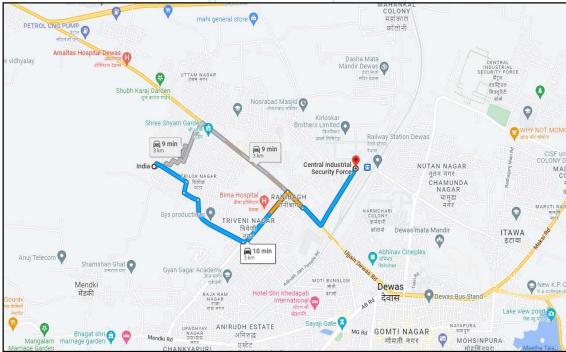

#### Route Map of the property Site u/r

Latitude Longitude - 22°58'41.6"N 76°01'49.9"E

**Note:** The Blue line shows the route to site from nearest railway station (Dewas Junction – 3 KM.)